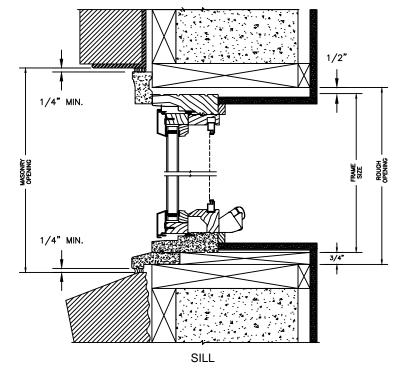

### LEGEND HBR CASEMENT

SECTION DETAILS: CONSTRUCTION

SCALE: 2" = 1'-0"

2 X 4 FRAME WITH BRICK VENEER

8" CONCRETEBLOCK WALL WITH BRICK VENEER

2 X 4 FRAME WITH BRICK VENEER

8" CONCRETE BLOCK WALL WITH BRICK VENEER

#### NOTE:

THE ABOVE WALL SECTIONS REPRESENT TYPICAL WALL CONDITIONS, THESE DETAILS ARE NOT INTENDED AS INSTALLATIONS INSTRUCTIONS. PLEASE REFER TO THE INSTALLATION INSTRUCTIONS PROVIDED WITH THE PURCHASED UNITS.