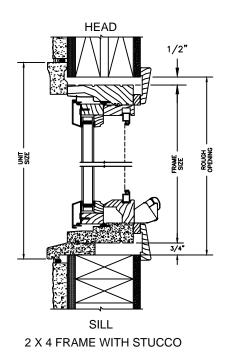

### LEGEND HBR CASEMENT

SECTION DETAILS: CONSTRUCTION

SCALE: 2" = 1'-0"

2 X 4 FRAME WITH STUCCO

#### NOTE

THE ABOVE WALL SECTIONS REPRESENT TYPICAL WALL CONDITIONS, THESE DETAILS ARE NOT INTENDED AS INSTALLATIONS INSTRUCTIONS. PLEASE REFER TO THE INSTALLATION INSTRUCTIONS PROVIDED WITH THE PURCHASED UNITS.