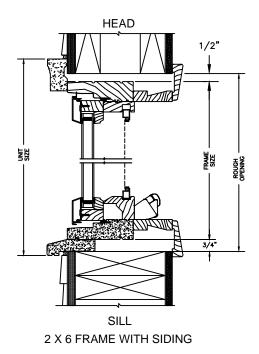

### LEGEND HBR CASEMENT

SECTION DETAILS: CONSTRUCTION

SCALE: 2" = 1'-0"

2 X 4 FRAME WITH STUCCO

#### NOTE

THE ABOVE WALL SECTIONS REPRESENT TYPICAL WALL CONDITIONS, THESE DETAILS ARE NOT INTENDED AS INSTALLATIONS INSTRUCTIONS. PLEASE REFER TO THE INSTALLATION INSTRUCTIONS PROVIDED WITH THE PURCHASED UNITS.