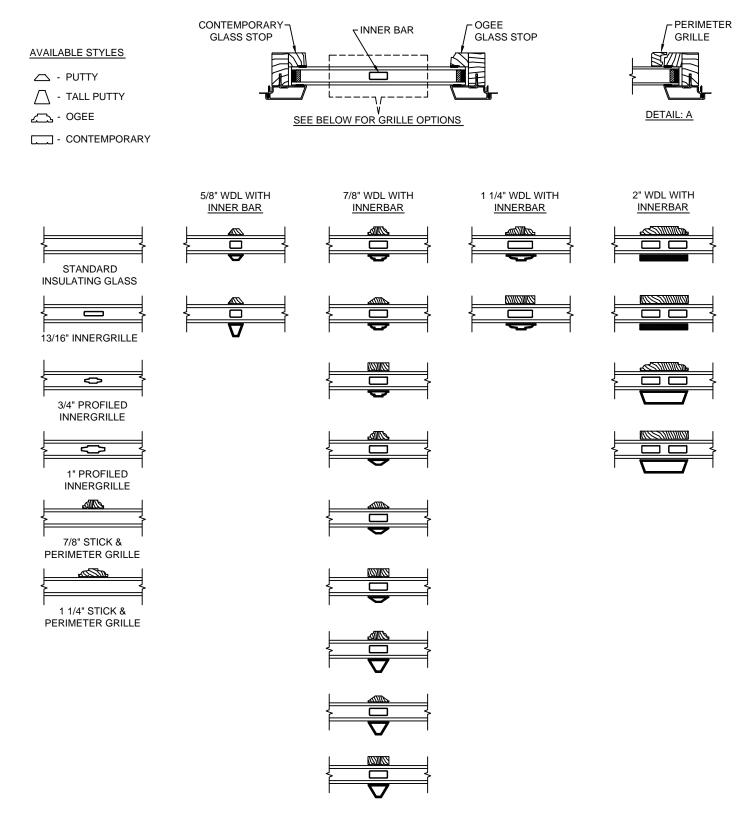

SECTION DETAILS: GLASS STOP & DIVIDED LITE OPTIONS

SCALE: 3" = 1'-0"

#### NOTE

<sup>\*</sup> ALL WDL OPTIONS CAN BE ORDERED WITH OR WITHOUT INNER BAR

<sup>\*</sup> PERIMETER GRILLES ONLY AVAILABLE IN THE 7/8" AND 1 1/4" OGEE STYLE GLASS STOP (SEE DETAIL: A) 6/2/16