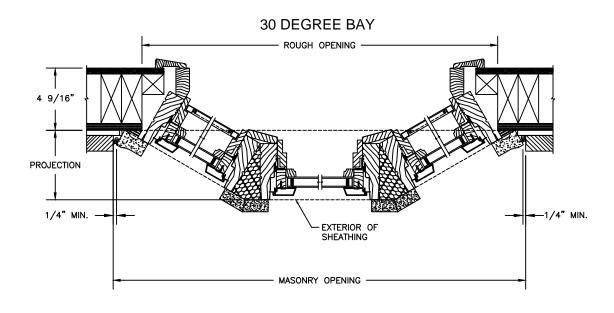

: CONSTRUCTION

SCALE: 2" = 1'-0"









2 X 4 FRAME WITH STUCCO

#### NOTE

THE ABOVE WALL SECTIONS REPRESENT TYPICAL WALL CONDITIONS, THESE DETAILS ARE NOT INTENDED AS INSTALLATIONS INSTRUCTIONS. PLEASE REFER TO THE INSTALLATION INSTRUCTIONS PROVIDED WITH THE PURCHASED UNITS.

### Legend HBR Series

### LEGEND HBR CASEMENT

SECTION DETAILS: CONSTRUCTION

SCALE: 2" = 1'-0"



2 X 4 FRAME WITH BRICK VENEER



8" CONCRETEBLOCK WALL WITH BRICK VENEER



2 X 4 FRAME WITH BRICK VENEER



8" CONCRETE BLOCK WALL WITH BRICK VENEER

#### NOTE:

THE ABOVE WALL SECTIONS REPRESENT TYPICAL WALL CONDITIONS, THESE DETAILS ARE NOT INTENDED AS INSTALLATIONS INSTRUCTIONS. PLEASE REFER TO THE INSTALLATION INSTRUCTIONS PROVIDED WITH THE PURCHASED UNITS.

SECTION DETAILS : 30 / 45 DEGREES BAY NOT TO SCALE