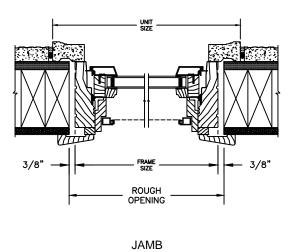

### LEGEND HBR CASEMENT

SECTION DETAILS: CONSTRUCTION

SCALE: 2" = 1'-0"

2 X 4 FRAME WITH STUCCO

#### NOTE

THE ABOVE WALL SECTIONS REPRESENT TYPICAL WALL CONDITIONS, THESE DETAILS ARE NOT INTENDED AS INSTALLATIONS INSTRUCTIONS. PLEASE REFER TO THE INSTALLATION INSTRUCTIONS PROVIDED WITH THE PURCHASED UNITS.