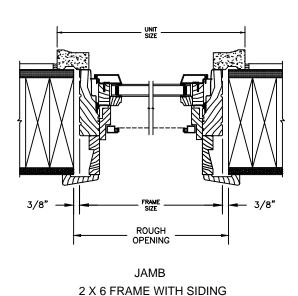

### LEGEND HBR CASEMENT

SECTION DETAILS: CONSTRUCTION

SCALE: 2" = 1'-0"

2 X 4 FRAME WITH STUCCO

#### NOTE

THE ABOVE WALL SECTIONS REPRESENT TYPICAL WALL CONDITIONS, THESE DETAILS ARE NOT INTENDED AS INSTALLATIONS INSTRUCTIONS. PLEASE REFER TO THE INSTALLATION INSTRUCTIONS PROVIDED WITH THE PURCHASED UNITS.