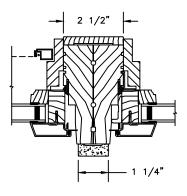

#### **PICTURE**

**ELEVATIONS: CASING OPTIONS** 

SCALE: 3" = 1'-0"

SECTION DETAILS: MULLIONS

SCALE: 3" = 1'-0"

HORIZONTAL MULLION STATIONARY/OPERATOR

VERTICAL MULLION OPERATOR/PICTURE

VERTICAL MULLION
OPERATOR WITH 2" SPREAD MULL