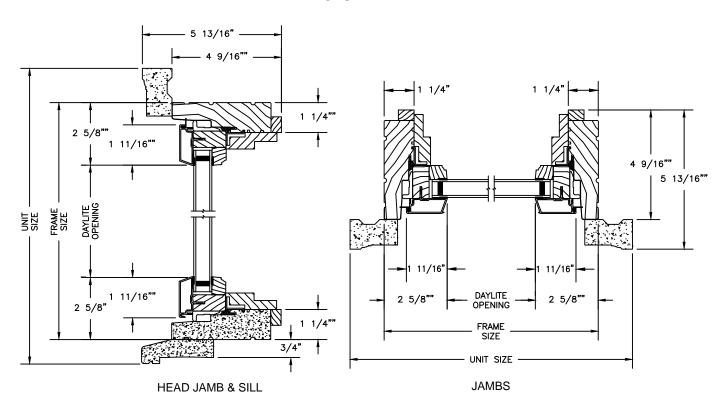

### Legend HBR Series HBR CASEMENT

SECTION DETAILS : OPERATING / STATIONARY WITH CONTEMPORARY STOPS SCALE: 3" = 1'-0"

ELEVATIONS : PICTURE

SCALE: 3" = 1'-0"

#### **PICTURE**

ELEVATIONS: PICTURE WITH CONTEMPORARY STOPS SCALE: 3" = 1'-0"