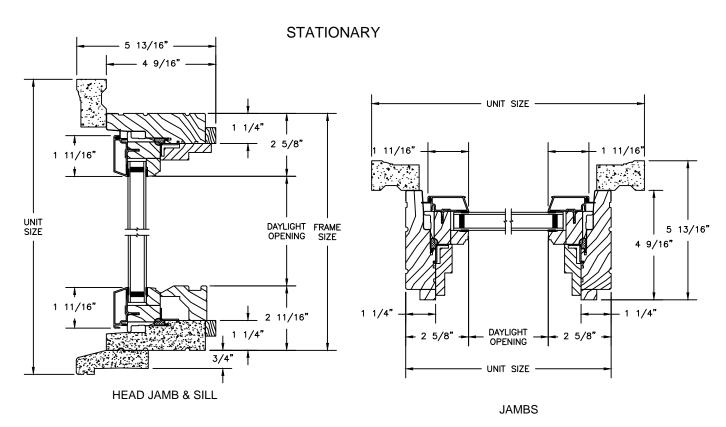

### Legend HBR Series HBR CASEMENT

SECTION DETAILS : OPERATING / STATIONARY SCALE: 3" = 1'-0"