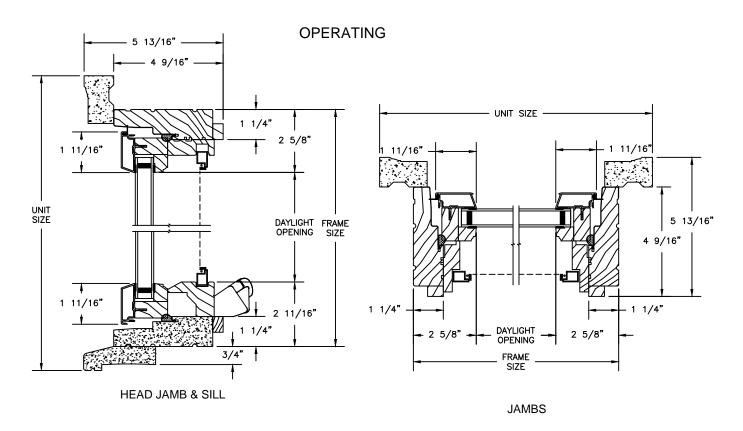

### Legend HBR Series HBR CASEMENT

SECTION DETAILS : OPERATING / STATIONARY SCALE: 3" = 1'-0"