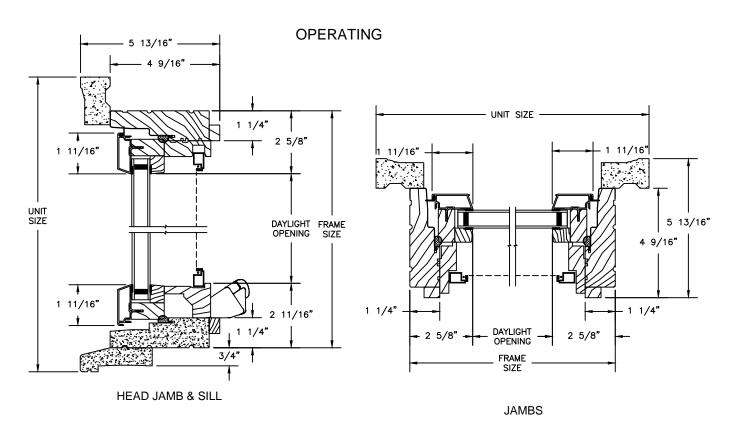

### Legend HBR Series HBR CASEMENT

SECTION DETAILS : OPERATING / STATIONARY SCALE: 3" = 1'-0"