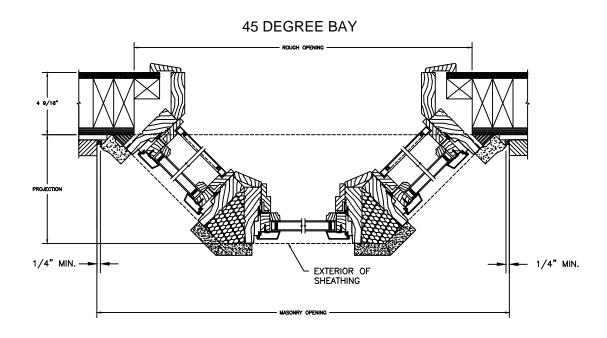

CONSTRUCTION

SCALE: 2" = 1'-0"









2 X 4 FRAME WITH STUCCO

#### NOTE

THE ABOVE WALL SECTIONS REPRESENT TYPICAL WALL CONDITIONS, THESE DETAILS ARE NOT INTENDED AS INSTALLATIONS INSTRUCTIONS. PLEASE REFER TO THE INSTALLATION INSTRUCTIONS PROVIDED WITH THE PURCHASED UNITS.

### Legend HBR Series

### LEGEND HBR CASEMENT

SECTION DETAILS: CONSTRUCTION

SCALE: 2" = 1'-0"



2 X 4 FRAME WITH BRICK VENEER



8" CONCRETEBLOCK WALL WITH BRICK VENEER



2 X 4 FRAME WITH BRICK VENEER



8" CONCRETE BLOCK WALL WITH BRICK VENEER

#### NOTE:

THE ABOVE WALL SECTIONS REPRESENT TYPICAL WALL CONDITIONS, THESE DETAILS ARE NOT INTENDED AS INSTALLATIONS INSTRUCTIONS. PLEASE REFER TO THE INSTALLATION INSTRUCTIONS PROVIDED WITH THE PURCHASED UNITS.

SECTION DETAILS : 30 / 45 DEGREES BAY NOT TO SCALE