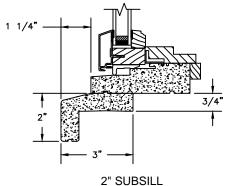

### LEGEND HBR CASEMENT

SECTION DETAILS: CONSTRUCTION

SCALE: 2" = 1'-0"

2 X 4 FRAME WITH STUCCO

#### NOTE

THE ABOVE WALL SECTIONS REPRESENT TYPICAL WALL CONDITIONS, THESE DETAILS ARE NOT INTENDED AS INSTALLATIONS INSTRUCTIONS. PLEASE REFER TO THE INSTALLATION INSTRUCTIONS PROVIDED WITH THE PURCHASED UNITS.