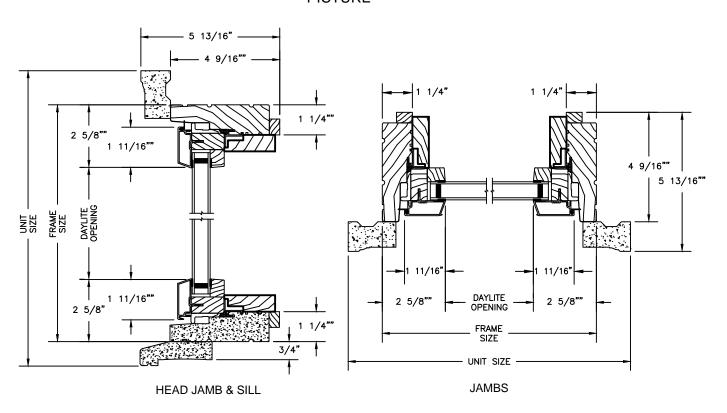

### Legend HBR Series HBR CASEMENT

SECTION DETAILS : OPERATING / STATIONARY SCALE: 3" = 1'-0"





### Legend HBR Series HBR CASEMENT

SECTION DETAILS : OPERATING / STATIONARY WITH CONTEMPORARY STOPS SCALE: 3" = 1'-0"





ELEVATIONS : PICTURE

SCALE: 3" = 1'-0"

#### **PICTURE**



ELEVATIONS: PICTURE WITH CONTEMPORARY STOPS SCALE: 3" = 1'-0"

#### **PICTURE**



**ELEVATIONS: CASING OPTIONS** 

SCALE: 3" = 1'-0"







SECTION DETAILS: MULLIONS

SCALE: 3" = 1'-0"



HORIZONTAL MULLION STATIONARY/OPERATOR



VERTICAL MULLION OPERATOR/PICTURE



VERTICAL MULLION
OPERATOR WITH 2" SPREAD MULL

SECTION DETAILS: GLASS STOP & DIVIDED LITE OPTIONS

SCALE: 3" = 1'-0"



#### NOTE

<sup>\*</sup> ALL WDL OPTIONS CAN BE ORDERED WITH OR WITHOUT INNER BAR

<sup>\*</sup> PERIMETER GRILLES ONLY AVAILABLE IN THE 7/8" AND 1 1/4" OGEE STYLE GLASS STOP (SEE DETAIL: A) 6/2/16

### Legend HBR Series

### LEGEND HBR CASEMENT

SECTION DETAILS: CONSTRUCTION

SCALE: 2" = 1'-0"









2 X 4 FRAME WITH STUCCO

#### NOTE

THE ABOVE WALL SECTIONS REPRESENT TYPICAL WALL CONDITIONS, THESE DETAILS ARE NOT INTENDED AS INSTALLATIONS INSTRUCTIONS. PLEASE REFER TO THE INSTALLATIO