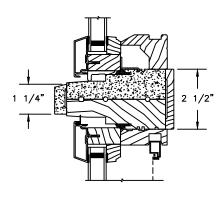

#### **PICTURE**

**ELEVATIONS: CASING OPTIONS** 

SCALE: 3" = 1'-0"

SECTION DETAILS: MULLIONS

SCALE: 3" = 1'-0"

HORIZONTAL MULLION STATIONARY/OPERATOR

VERTICAL MULLION OPERATOR/PICTURE

VERTICAL MULLION
OPERATOR WITH 2" SPREAD MULL