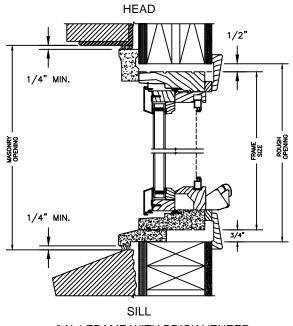

### LEGEND HBR CASEMENT

SECTION DETAILS: CONSTRUCTION

SCALE: 2" = 1'-0"

2 X 4 FRAME WITH BRICK VENEER

8" CONCRETEBLOCK WALL WITH BRICK VENEER

2 X 4 FRAME WITH BRICK VENEER

8" CONCRETE BLOCK WALL WITH BRICK VENEER

#### NOTE:

THE ABOVE WALL SECTIONS REPRESENT TYPICAL WALL CONDITIONS, THESE DETAILS ARE NOT INTENDED AS INSTALLATIONS INSTRUCTIONS. PLEASE REFER TO THE INSTALLATION INSTRUCTIONS PROVIDED WITH THE PURCHASED UNITS.