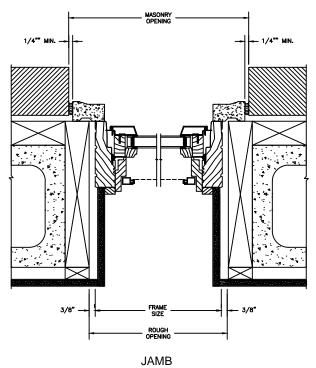

### LEGEND HBR CASEMENT

SECTION DETAILS: CONSTRUCTION

SCALE: 2" = 1'-0"

2 X 4 FRAME WITH STUCCO