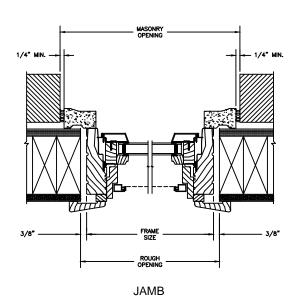

### LEGEND HBR CASEMENT

SECTION DETAILS: CONSTRUCTION

SCALE: 2" = 1'-0"

2 X 4 FRAME WITH STUCCO

#### NOTE

THE ABOVE WALL SECTIONS REPRESENT TYPICAL WALL CONDITIONS, THESE DETAILS ARE NOT INTENDED AS INSTALLATIONS INSTRUCTIONS. PLEASE REFER TO THE INSTALLATION INSTRUCTIONS PROVIDED WITH THE PURCHASED UNITS.