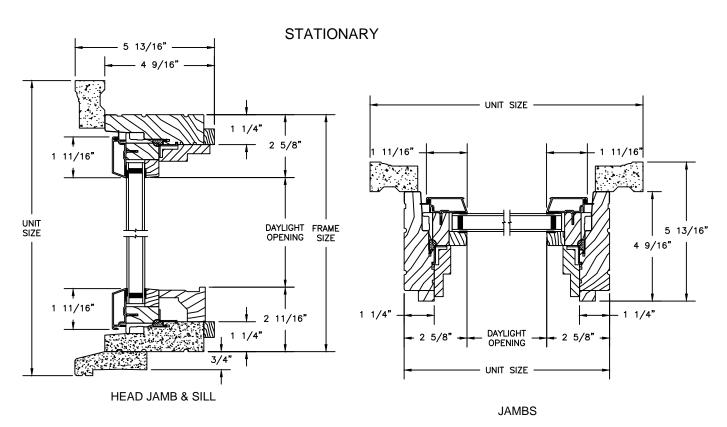

### Legend HBR Series HBR CASEMENT

SECTION DETAILS : OPERATING / STATIONARY SCALE: 3" = 1'-0"