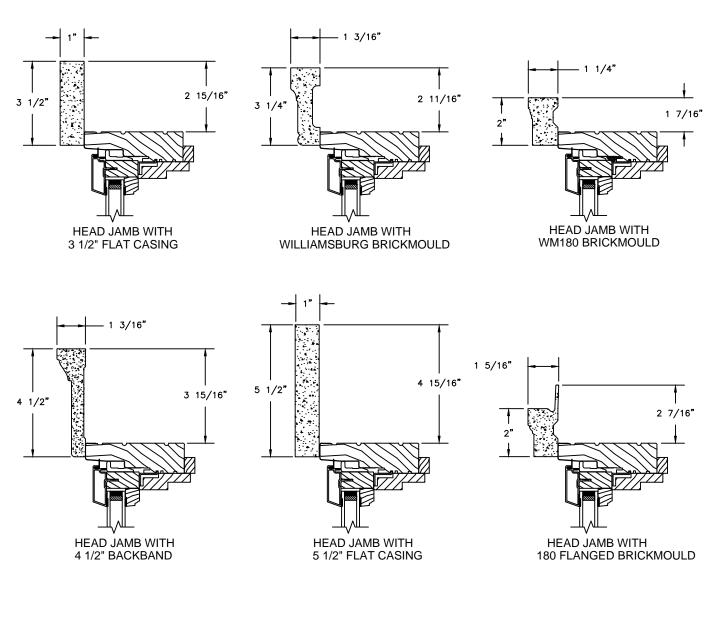

#### **PICTURE**

**ELEVATIONS: CASING OPTIONS** 

SCALE: 3" = 1'-0"

SECTION DETAILS: MULLIONS

SCALE: 3" = 1'-0"

HORIZONTAL MULLION STATIONARY/OPERATOR

VERTICAL MULLION OPERATOR/PICTURE

VERTICAL MULLION
OPERATOR WITH 2" SPREAD MULL