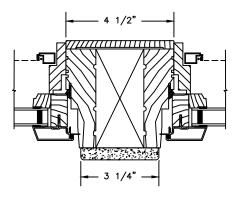

#### **PICTURE**

**ELEVATIONS: CASING OPTIONS** 

SCALE: 3" = 1'-0"

SECTION DETAILS: MULLIONS

SCALE: 3" = 1'-0"

HORIZONTAL MULLION STATIONARY/OPERATOR

VERTICAL MULLION OPERATOR/PICTURE

VERTICAL MULLION
OPERATOR WITH 2" SPREAD MULL