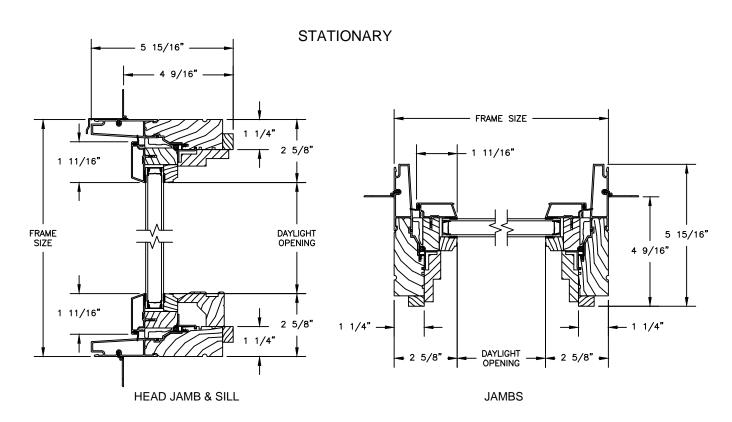

SECTION DETAILS : OPERATING / STATIONARY

SCALE: 3" = 1'-0"

## **CLAD AWNING**

SECTION DETAILS : CASING OPTIONS

SCALE: 3" = 1'-0"

HEAD JAMB WITH CLAD BRICKMOULD CASING

HEAD JAMB WITH CLAD WILLIAMSBURG CASING

HEAD JAMB WITH 3 1/2" CLAD FLAT CASING

SILL WITH 3/8" CLAD SUBSILL