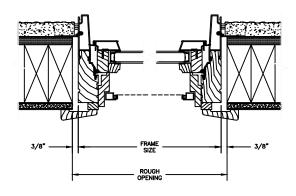

## **CLAD AWNING**

SECTION DETAILS: CONSTRUCTION

SCALE: 2" = 1'-0"

HEAD JAMB & SILL 2 X 4 FRAME WITH BRICK VENEER

JAMBS 2 X 4 FRAME WITH BRICK VENEER

HEAD JAMB & SILL 8" CONCRETE BLOCK WALL WITH BRICK VENEER

JAMBS 8" CONCRETE BLOCK WALL WITH BRICK VENEER

#### NOTE:

THE ABOVE WALL SECTIONS REPRESENT TYPICAL WALL CONDITIONS, THESE DETAILS ARE NOT INTENDED AS INSTALLATIONS INSTRUCTIONS. PLEASE REFER TO THE INSTALLATION INSTRUCTIONS PROVIDED WITH THE PURCHASED UNITS.