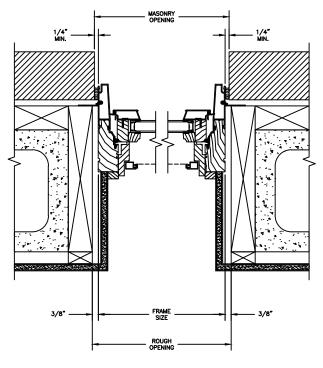

## **CLAD AWNING**

SECTION DETAILS: CONSTRUCTION

SCALE: 2" = 1'-0"

HEAD JAMB & SILL 2 X 4 FRAME WITH BRICK VENEER

JAMBS 2 X 4 FRAME WITH BRICK VENEER

HEAD JAMB & SILL 8" CONCRETE BLOCK WALL WITH BRICK VENEER

JAMBS 8" CONCRETE BLOCK WALL WITH BRICK VENEER