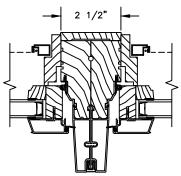

### **CLAD AWNING**

**SECTION DETAILS: MULLIONS** 

SCALE: 3" = 1'-0"

VERTICAL MULLION OPERATOR/OPERATOR

VERTICAL MULLION OPERATOR/PICTURE

VERTICAL MULLION WITH 2" SPREAD MULL ADDITIONAL WIDTHS INCLUDE: 2 1/2", 4" & 6"