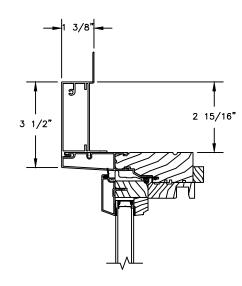

## **CLAD AWNING**

SECTION DETAILS : CASING OPTIONS

SCALE: 3" = 1'-0"

HEAD JAMB WITH CLAD BRICKMOULD CASING

HEAD JAMB WITH CLAD WILLIAMSBURG CASING

HEAD JAMB WITH 3 1/2" CLAD FLAT CASING

SILL WITH 3/8" CLAD SUBSILL