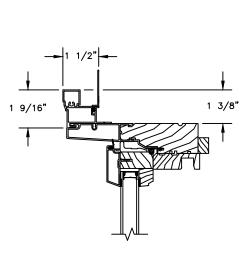

## **CLAD AWNING**

SECTION DETAILS : CASING OPTIONS

SCALE: 3" = 1'-0"

HEAD JAMB WITH CLAD BRICKMOULD CASING

HEAD JAMB WITH CLAD WILLIAMSBURG CASING

HEAD JAMB WITH 3 1/2" CLAD FLAT CASING

SILL WITH 3/8" CLAD SUBSILL

SILL WITH 1 1/4" CLAD SUBSILL

SILL WITH 2 1/4" CLAD SUBSILL

CLAD BRICKMOULD CASING WITH OPTIONAL J-CHANNEL COVER