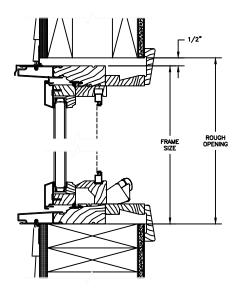

### **CLAD AWNING**

SECTION DETAILS: CONSTRUCTION

SCALE: 2" = 1'-0"

HEAD JAMB & SILL 2 X 6 FRAME WITH SIDING

JAMBS
2 X 6 FRAME WITH SIDING

HEAD JAMB & SILL 2 X 4 FRAME WITH STUCCO

JAMBS 2 X 4 FRAME WITH STUCCO

#### NOTE:

THE ABOVE WALL SECTIONS REPRESENT TYPICAL WALL CONDITIONS, THESE DETAILS ARE NOT INTENDED AS INSTALLATIONS INSTRUCTIONS. PLEASE REFER TO THE INSTALLATION INSTRUCTIONS PROVIDED WITH THE PURCHASED UNITS.