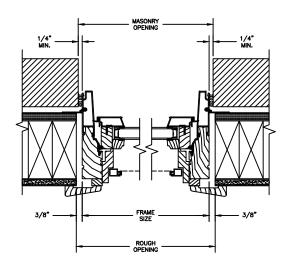

## **CLAD AWNING**

SECTION DETAILS: CONSTRUCTION

SCALE: 2" = 1'-0"

HEAD JAMB & SILL 2 X 4 FRAME WITH BRICK VENEER

JAMBS 2 X 4 FRAME WITH BRICK VENEER

HEAD JAMB & SILL 8" CONCRETE BLOCK WALL WITH BRICK VENEER

JAMBS 8" CONCRETE BLOCK WALL WITH BRICK VENEER