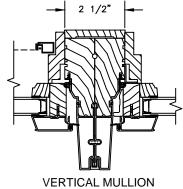

### **CLAD AWNING**

**SECTION DETAILS: MULLIONS** 

SCALE: 3" = 1'-0"

VERTICAL MULLION OPERATOR/OPERATOR

VERTICAL MULLION OPERATOR/PICTURE

VERTICAL MULLION WITH 2" SPREAD MULL ADDITIONAL WIDTHS INCLUDE: 2 1/2", 4" & 6"