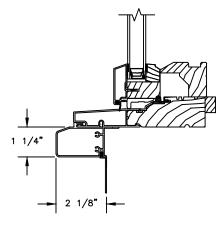

SILL WITH 1 1/4" CLAD SUBSILL

SILL WITH 2 1/4" CLAD SUBSILL

CLAD BRICKMOULD CASING WITH OPTIONAL J-CHANNEL COVER