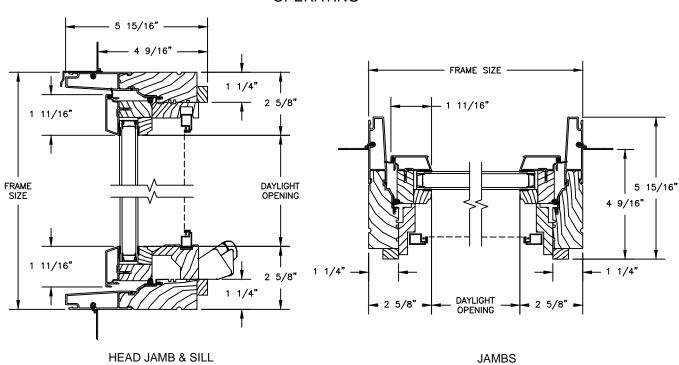

SECTION DETAILS : OPERATING / STATIONARY

SCALE: 3" = 1'-0"

#### **OPERATING**

## **CLAD AWNING**

SECTION DETAILS : CASING OPTIONS

SCALE: 3" = 1'-0"

HEAD JAMB WITH CLAD BRICKMOULD CASING

HEAD JAMB WITH CLAD WILLIAMSBURG CASING

HEAD JAMB WITH 3 1/2" CLAD FLAT CASING

SILL WITH 3/8" CLAD SUBSILL