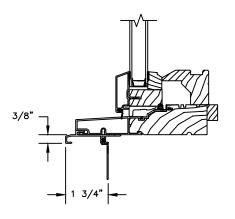

## **CLAD AWNING**

SECTION DETAILS : CASING OPTIONS

SCALE: 3" = 1'-0"

HEAD JAMB WITH CLAD BRICKMOULD CASING

HEAD JAMB WITH CLAD WILLIAMSBURG CASING

HEAD JAMB WITH 3 1/2" CLAD FLAT CASING

SILL WITH 3/8" CLAD SUBSILL