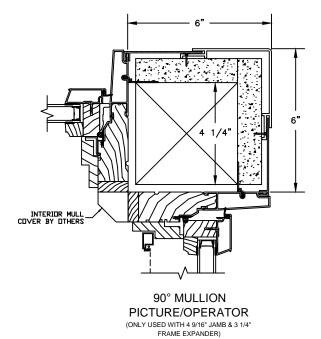

### **CLAD AWNING**

**SECTION DETAILS: MULLIONS** 

SCALE: 3" = 1'-0"

VERTICAL MULLION OPERATOR/OPERATOR

VERTICAL MULLION OPERATOR/PICTURE

VERTICAL MULLION WITH 2" SPREAD MULL ADDITIONAL WIDTHS INCLUDE: 2 1/2", 4" & 6"