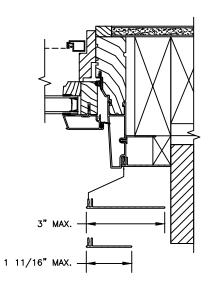

### **CLAD AWNING**

SECTION DETAILS: CONSTRUCTION

SCALE: 2" = 1'-0"

HEAD JAMB & SILL 2 X 6 FRAME WITH SIDING

JAMBS
2 X 6 FRAME WITH SIDING

HEAD JAMB & SILL 2 X 4 FRAME WITH STUCCO

JAMBS 2 X 4 FRAME WITH STUCCO

#### NOTE:

THE ABOVE WALL SECTIONS REPRESENT TYPICAL WALL CONDITIONS, THESE DETAILS ARE NOT INTENDED AS INSTALLATIONS INSTRUCTIONS. PLEASE REFER TO THE INSTALLATION INSTRUCTIONS PROVIDED WITH THE PURCHASED UNITS.

## **CLAD AWNING**

SECTION DETAILS: CONSTRUCTION

SCALE: 2" = 1'-0"

HEAD JAMB & SILL 2 X 4 FRAME WITH BRICK VENEER

JAMBS 2 X 4 FRAME WITH BRICK VENEER

HEAD JAMB & SILL 8" CONCRETE BLOCK WALL WITH BRICK VENEER

JAMBS 8" CONCRETE BLOCK WALL WITH BRICK VENEER