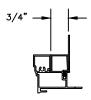

SECTION DETAILS : OPERATING / STATIONARY

SCALE: 3" = 1'-0"

#### **OPERATING**





## **CLAD AWNING**

SECTION DETAILS : CASING OPTIONS

SCALE: 3" = 1'-0"



HEAD JAMB WITH CLAD BRICKMOULD CASING



HEAD JAMB WITH CLAD WILLIAMSBURG CASING



HEAD JAMB WITH 3 1/2" CLAD FLAT CASING



SILL WITH 3/8" CLAD SUBSILL



SILL WITH 1 1/4" CLAD SUBSILL



SILL WITH 2 1/4" CLAD SUBSILL



CLAD BRICKMOULD CASING WITH OPTIONAL J-CHANNEL COVER

### **CLAD AWNING**

**SECTION DETAILS: MULLIONS** 

SCALE: 3" = 1'-0"





VERTICAL MULLION OPERATOR/OPERATOR





VERTICAL MULLION OPERATOR/PICTURE



VERTICAL MULLION WITH 2" SPREAD MULL ADDITIONAL WIDTHS INCLUDE: 2 1/2", 4" & 6"



# Pinnacle Series CLAD AWNING

SECTION DETAILS : GLASS STOP & DIVIDED LITE OPTIONS

SCALE: 3" = 1'-0"



#### NOTE

<sup>\*</sup> ALL WDL OPTIONS CAN BE ORDERED WITH OR WITHOUT INNER BAR

 $<sup>^*</sup>$  PERIMETER GRILLES ONLY AVALIABLE IN THE 7/8" AND 1 1/4" OGEE STYLE GLASS STOP (SEE DETAIL: A) 3/28/16

### **CLAD AWNING**

SECTION DETAILS: CONSTRUCTION

SCALE: 2" = 1'-0"



HEAD JAMB & SILL 2 X 6 FRAME WITH SIDING



JAMBS
2 X 6 FRAME WITH SIDING



HEAD JAMB & SILL 2 X 4 FRAME WITH STUCCO



JAMBS