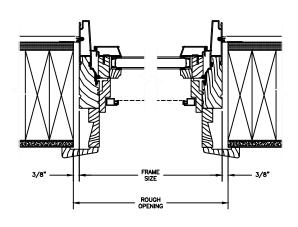

### **CLAD AWNING**

SECTION DETAILS: CONSTRUCTION

SCALE: 2" = 1'-0"

HEAD JAMB & SILL 2 X 6 FRAME WITH SIDING

JAMBS
2 X 6 FRAME WITH SIDING

HEAD JAMB & SILL 2 X 4 FRAME WITH STUCCO

JAMBS 2 X 4 FRAME WITH STUCCO

#### NOTE:

THE ABOVE WALL SECTIONS REPRESENT TYPICAL WALL CONDITIONS, THESE DETAILS ARE NOT INTENDED AS INSTALLATIONS INSTRUCTIONS. PLEASE REFER TO THE INSTALLATION INSTRUCTIONS PROVIDED WITH THE PURCHASED UNITS.