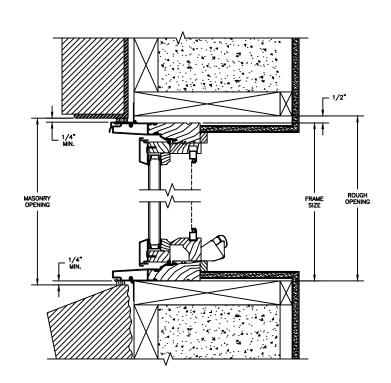

## **CLAD AWNING**

SECTION DETAILS: CONSTRUCTION

SCALE: 2" = 1'-0"

HEAD JAMB & SILL 2 X 4 FRAME WITH BRICK VENEER

JAMBS 2 X 4 FRAME WITH BRICK VENEER

HEAD JAMB & SILL 8" CONCRETE BLOCK WALL WITH BRICK VENEER

JAMBS 8" CONCRETE BLOCK WALL WITH BRICK VENEER