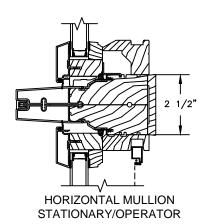

### **CLAD AWNING**

**SECTION DETAILS: MULLIONS** 

SCALE: 3" = 1'-0"

VERTICAL MULLION OPERATOR/OPERATOR

VERTICAL MULLION OPERATOR/PICTURE

VERTICAL MULLION WITH 2" SPREAD MULL ADDITIONAL WIDTHS INCLUDE: 2 1/2", 4" & 6"