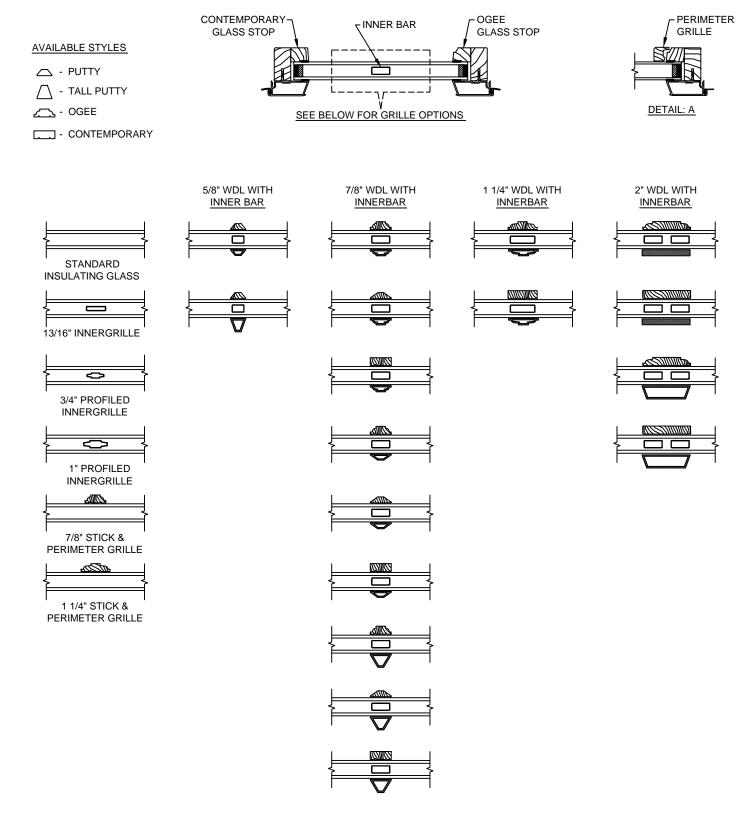

# Pinnacle Series CLAD AWNING

SECTION DETAILS : GLASS STOP & DIVIDED LITE OPTIONS

SCALE: 3" = 1'-0"

#### NOTE

<sup>\*</sup> ALL WDL OPTIONS CAN BE ORDERED WITH OR WITHOUT INNER BAR

 $<sup>^*</sup>$  PERIMETER GRILLES ONLY AVALIABLE IN THE 7/8" AND 1 1/4" OGEE STYLE GLASS STOP (SEE DETAIL: A) 3/28/16