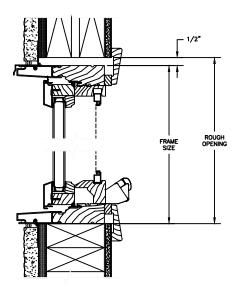

## **CLAD AWNING**

SECTION DETAILS: CONSTRUCTION

SCALE: 2" = 1'-0"

HEAD JAMB & SILL 2 X 4 FRAME WITH BRICK VENEER

JAMBS 2 X 4 FRAME WITH BRICK VENEER

HEAD JAMB & SILL 8" CONCRETE BLOCK WALL WITH BRICK VENEER

JAMBS 8" CONCRETE BLOCK WALL WITH BRICK VENEER

#### NOTE:

THE ABOVE WALL SECTIONS REPRESENT TYPICAL WALL CONDITIONS, THESE DETAILS ARE NOT INTENDED AS INSTALLATIONS INSTRUCTIONS. PLEASE REFER TO THE INSTALLATION INSTRUCTIONS PROVIDED WITH THE PURCHASED UNITS.