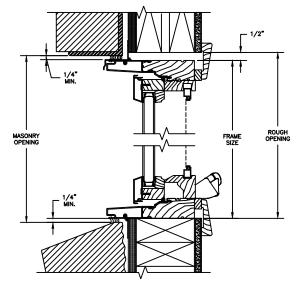

## **CLAD AWNING**

SECTION DETAILS: CONSTRUCTION

SCALE: 2" = 1'-0"

HEAD JAMB & SILL 2 X 4 FRAME WITH BRICK VENEER

JAMBS 2 X 4 FRAME WITH BRICK VENEER

HEAD JAMB & SILL 8" CONCRETE BLOCK WALL WITH BRICK VENEER

JAMBS 8" CONCRETE BLOCK WALL WITH BRICK VENEER