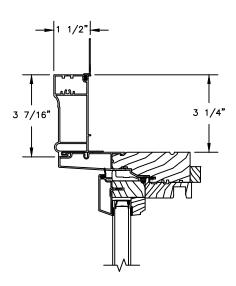

## **CLAD AWNING**

SECTION DETAILS : CASING OPTIONS

SCALE: 3" = 1'-0"

HEAD JAMB WITH CLAD BRICKMOULD CASING

HEAD JAMB WITH CLAD WILLIAMSBURG CASING

HEAD JAMB WITH 3 1/2" CLAD FLAT CASING

SILL WITH 3/8" CLAD SUBSILL

SILL WITH 1 1/4" CLAD SUBSILL

SILL WITH 2 1/4" CLAD SUBSILL

CLAD BRICKMOULD CASING WITH OPTIONAL J-CHANNEL COVER