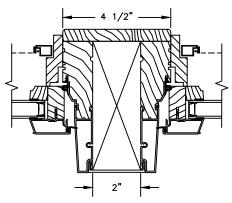

### **CLAD AWNING**

**SECTION DETAILS: MULLIONS** 

SCALE: 3" = 1'-0"

VERTICAL MULLION OPERATOR/OPERATOR

VERTICAL MULLION OPERATOR/PICTURE

VERTICAL MULLION WITH 2" SPREAD MULL ADDITIONAL WIDTHS INCLUDE: 2 1/2", 4" & 6"