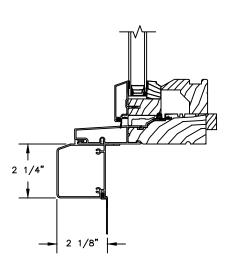

SILL WITH 1 1/4" CLAD SUBSILL

SILL WITH 2 1/4" CLAD SUBSILL

CLAD BRICKMOULD CASING WITH OPTIONAL J-CHANNEL COVER