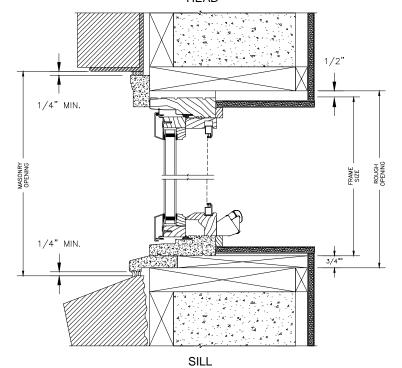

### LEGEND HBR AWNING

SECTION DETAILS: CONSTRUCTION

SCALE: 2" = 1'-0"

2 X 4 FRAME WITH BRICK VENEER HEAD

8" CONCRETEBLOCK WALL WITH BRICK VENEER

2 X 4 FRAME WITH BRICK VENEER

8" CONCRETE BLOCK WALL WITH BRICK VENEER

#### NOTE:

THE ABOVE WALL SECTIONS REPRESENT TYPICAL WALL CONDITIONS, THESE DETAILS ARE NOT INTENDED AS INSTALLATIONS INSTRUCTIONS. PLEASE REFER TO THE INSTALLATION INSTRUCTIONS PROVIDED WITH THE PURCHASED UNITS.