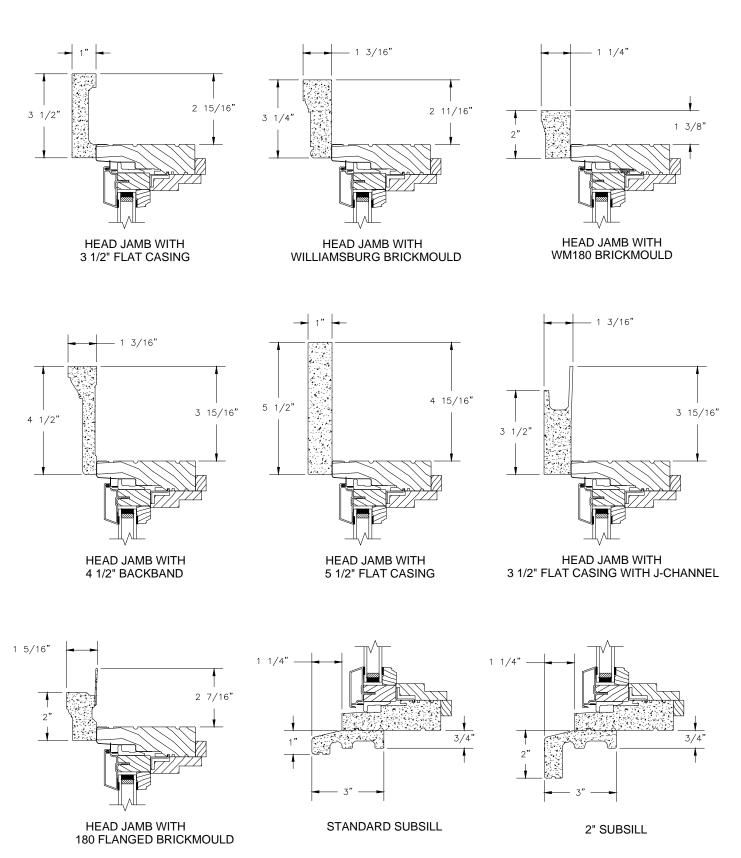

### LEGEND HBR AWNING

SECTION DETAILS : OPERATING / STATIONARY

SCALE: 3" = 1'-0"



### STATIONARY



**JAMBS** 

## LEGEND HBR AWNING

**ELEVATIONS: CASING OPTIONS** 

SCALE: 3" = 1'-0"



# Legend HBR Series LEGEND HBR AWNING

SECTION DETAILS: MULLIONS

SCALE: 3" = 1'-0"



HORIZONTAL MULLION STATIONARY/OPERATOR



VERTICAL MULLION OPERATOR/PICTURE



VERTICAL MULLION
OPERATOR WITH 2" SPREAD MULL

### LEGEND HBR AWNING

SECTION DETAILS : GLASS STOP & DIVIDED LITE OPTIONS SCALE: 3" = 1'-0"



#### NOTE:

<sup>\*</sup> ALL WDL OPTIONS CAN BE ORDERED WITH OR WITHOUT INNER BAR

<sup>\*</sup> PERIMETER GRILLES ONLY AVAILABLE IN THE 7/8" AND 1 1/4" OGEE STYLE GLASS STOP (SEE DETAIL: A)

## LEGEND HBR AWNING

SECTION DETAILS: CONSTRUCTION

SCALE: 2" = 1'-0"









JAMB 2 X 4 FRAME WITH STUCCO

#### NOTE:

THE ABOVE WALL SECTIONS REPRESENT TYPICAL WALL CONDITIONS, THESE DETAILS ARE NOT INTENDED AS INSTALLATIONS INSTRUCTIONS. PLEASE REFER TO THE INSTALLATION INSTRUCTIONS PROVIDE