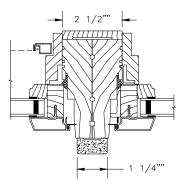

# Legend HBR Series LEGEND HBR AWNING

SECTION DETAILS: MULLIONS

SCALE: 3" = 1'-0"

HORIZONTAL MULLION STATIONARY/OPERATOR

VERTICAL MULLION OPERATOR/PICTURE

VERTICAL MULLION
OPERATOR WITH 2" SPREAD MULL