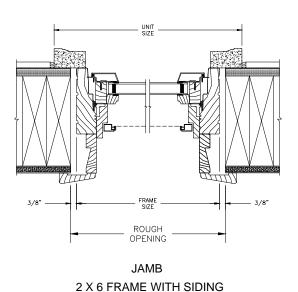

## LEGEND HBR AWNING

SECTION DETAILS: CONSTRUCTION

SCALE: 2" = 1'-0"

JAMB 2 X 4 FRAME WITH STUCCO

#### NOTE:

THE ABOVE WALL SECTIONS REPRESENT TYPICAL WALL CONDITIONS, THESE DETAILS ARE NOT INTENDED AS INSTALLATIONS INSTRUCTIONS. PLEASE REFER TO THE INSTALLATION INSTRUCTIONS PROVIDED WITH THE PURCHASED UNITS.