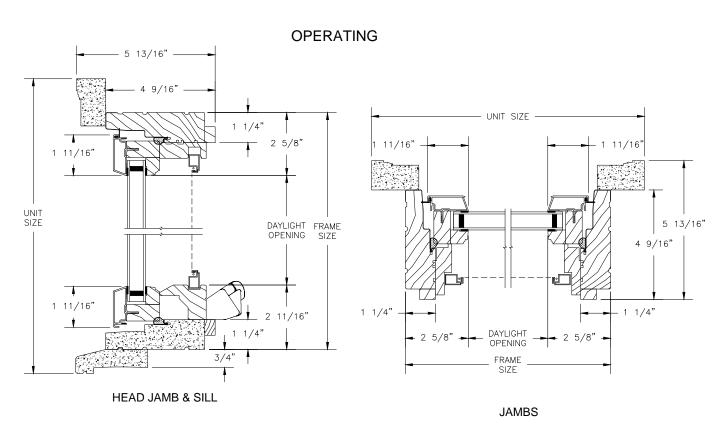

### LEGEND HBR AWNING

SECTION DETAILS : OPERATING / STATIONARY

SCALE: 3" = 1'-0"