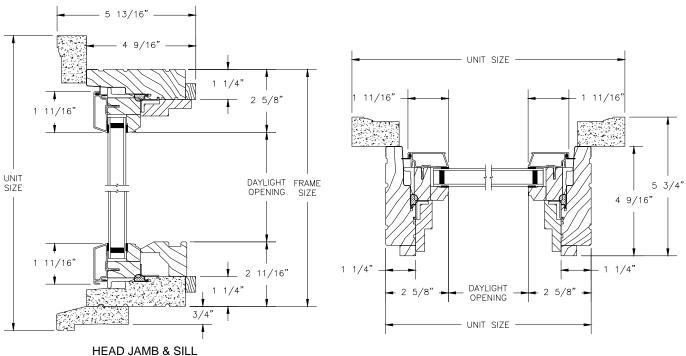

### LEGEND HBR AWNING

SECTION DETAILS : OPERATING / STATIONARY

SCALE: 3" = 1'-0"



### STATIONARY



**JAMBS** 

## LEGEND HBR AWNING

**ELEVATIONS: CASING OPTIONS** 

SCALE: 3" = 1'-0"



# Legend HBR Series LEGEND HBR AWNING

SECTION DETAILS: MULLIONS

SCALE: 3" = 1'-0"



HORIZONTAL MULLION STATIONARY/OPERATOR



VERTICAL MULLION OPERATOR/PICTURE



VERTICAL MULLION
OPERATOR WITH 2" SPREAD MULL

### LEGEND HBR AWNING

SECTION DETAILS : GLASS STOP & DIVIDED LITE OPTIONS SCALE: 3" = 1'-0"



#### NOTE:

<sup>\*</sup> ALL WDL OPTIONS CAN BE ORDERED WITH OR WITHOUT INNER BAR

<sup>\*</sup> PERIMETER GRILLES ONLY AVAILABLE IN THE 7/8" AND 1 1/4" OGEE STYLE GLASS STOP (SEE DETAIL: A)

## LEGEND HBR AWNING

SECTION DETAILS: CONSTRUCTION

SCALE: 2" = 1'-0"









JAMB 2 X 4 FRAME WITH STUCCO

#### NOTE:

THE ABOVE WALL SECTIONS REPRESENT TYPICAL WALL CONDITIONS, THESE DETAILS ARE NOT INTEN