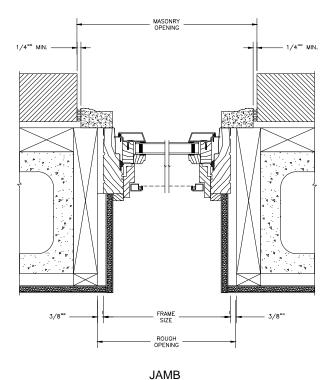

## LEGEND HBR AWNING

SECTION DETAILS : GLASS STOP & DIVIDED LITE OPTIONS SCALE: 3" = 1'-0"



#### NOTE:

<sup>\*</sup> ALL WDL OPTIONS CAN BE ORDERED WITH OR WITHOUT INNER BAR

<sup>\*</sup> PERIMETER GRILLES ONLY AVAILABLE IN THE 7/8" AND 1 1/4" OGEE STYLE GLASS STOP (SEE DETAIL: A)

## LEGEND HBR AWNING

SECTION DETAILS: CONSTRUCTION

SCALE: 2" = 1'-0"









JAMB 2 X 4 FRAME WITH STUCCO

#### NOTE:

THE ABOVE WALL SECTIONS REPRESENT TYPICAL WALL CONDITIONS, THESE DETAILS ARE NOT INTENDED AS INSTALLATIONS INSTRUCTIONS. PLEASE REFER TO THE INSTALLATION INSTRUCTIONS PROVIDED WITH THE PURCHASED UNITS.

### LEGEND HBR AWNING

SECTION DETAILS: CONSTRUCTION

SCALE: 2" = 1'-0"



2 X 4 FRAME WITH BRICK VENEER HEAD



8" CONCRETEBLOCK WALL WITH BRICK VENEER



2 X 4 FRAME WITH BRICK VENEER



8" CONCRETE BLOCK WALL WITH BRICK VENEER

#### NOTE:

THE ABOVE WALL SECTIONS REPRESENT TYPICAL WALL CONDITIONS, THESE DETAILS ARE NOT INTENDED AS INSTALLATIONS INSTRUCTIONS. PLEASE REFER TO THE INSTALLATION INSTRUCTIONS PROVIDED WITH THE PURCHASED UNITS.