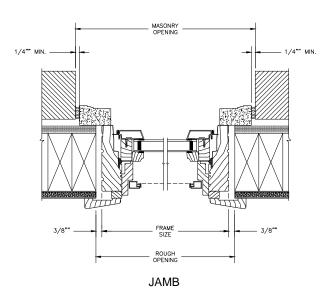

N
OPERATOR WITH 2" SPREAD MULL

### LEGEND HBR AWNING

SECTION DETAILS : GLASS STOP & DIVIDED LITE OPTIONS SCALE: 3" = 1'-0"



#### NOTE:

<sup>\*</sup> ALL WDL OPTIONS CAN BE ORDERED WITH OR WITHOUT INNER BAR

<sup>\*</sup> PERIMETER GRILLES ONLY AVAILABLE IN THE 7/8" AND 1 1/4" OGEE STYLE GLASS STOP (SEE DETAIL: A)

## LEGEND HBR AWNING

SECTION DETAILS: CONSTRUCTION

SCALE: 2" = 1'-0"









JAMB 2 X 4 FRAME WITH STUCCO

#### NOTE:

THE ABOVE WALL SECTIONS REPRESENT TYPICAL WALL CONDITIONS, THESE DETAILS ARE NOT INTENDED AS INSTALLATIONS INSTRUCTIONS. PLEASE REFER TO THE INSTALLATION INSTRUCTIONS PROVIDED WITH THE PURCHASED UNITS.

### LEGEND HBR AWNING

SECTION DETAILS: CONSTRUCTION

SCALE: 2" = 1'-0"



2 X 4 FRAME WITH BRICK VENEER HEAD



8" CONCRETEBLOCK WALL WITH BRICK VENEER



2 X 4 FRAME WITH BRICK VENEER



8" CONCRETE BLOCK WALL WITH BRICK VENEER

#### NOTE:

THE ABOVE WALL SECTIONS REPRESENT TYPICAL WALL CONDITIONS, THESE DETAILS ARE NOT INTENDED AS INSTALLATIONS INSTRUCTIONS. PLEASE REFER TO THE INSTALLATION INSTRUCTIONS PROVIDED WITH THE PURCHASED UNITS.