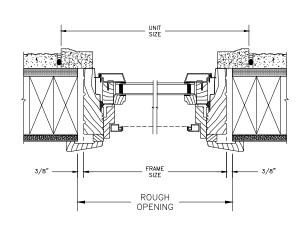

### LEGEND HBR AWNING

SECTION DETAILS : OPERATING / STATIONARY

SCALE: 3" = 1'-0"



### STATIONARY



**JAMBS** 

## LEGEND HBR AWNING

**ELEVATIONS: CASING OPTIONS** 

SCALE: 3" = 1'-0"



# Legend HBR Series LEGEND HBR AWNING

SECTION DETAILS: MULLIONS

SCALE: 3" = 1'-0"



HORIZONTAL MULLION STATIONARY/OPERATOR



VERTICAL MULLION OPERATOR/PICTURE



VERTICAL MULLION
OPERATOR WITH 2" SPREAD MULL

### LEGEND HBR AWNING

SECTION DETAILS : GLASS STOP & DIVIDED LITE OPTIONS SCALE: 3" = 1'-0"



#### NOTE:

<sup>\*</sup> ALL WDL OPTIONS CAN BE ORDERED WITH OR WITHOUT INNER BAR

<sup>\*</sup> PERIMETER GRILLES ONLY AVAILABLE IN THE 7/8" AND 1 1/4" OGEE STYLE GLASS STOP (SEE DETAIL: A)

## LEGEND HBR AWNING

SECTION DETAILS: CONSTRUCTION

SCALE: 2" = 1'-0"









JAMB 2 X 4 FRAME WITH STUCCO

#### NOTE:

THE ABOVE WALL SECTIONS REPRESENT TYPICAL WALL CONDITIONS, THESE DETAILS ARE NOT INTENDED AS INSTALLATIONS INSTRUCTIONS. PLEASE REFER TO THE INSTALLATION INSTRUCTIONS PROVIDED WITH THE PURCHASED UNITS.

### LEGEND HBR AWNING

SECTION DETAILS: CONSTRUCTION

SCALE: 2" = 1'-0"



2 X 4 FRAME WITH BRICK VENEER HEAD



8" CONCRETEBLOCK WALL WITH BRICK VENEER



2 X 4 FRAME WITH BRICK VENEER



8" CONCRETE BLOCK WALL WITH BRICK VENEER

#### NOTE:

THE ABOVE WALL SECTIONS REPRESENT TYPICAL WALL CONDITIONS, THESE DETAILS ARE NOT INTENDED AS INSTALLATIONS INSTRUCTIONS. PLEASE REFER TO THE INSTALLATION INSTRUCTIONS PROVIDED WITH THE PURCHASED UNITS.