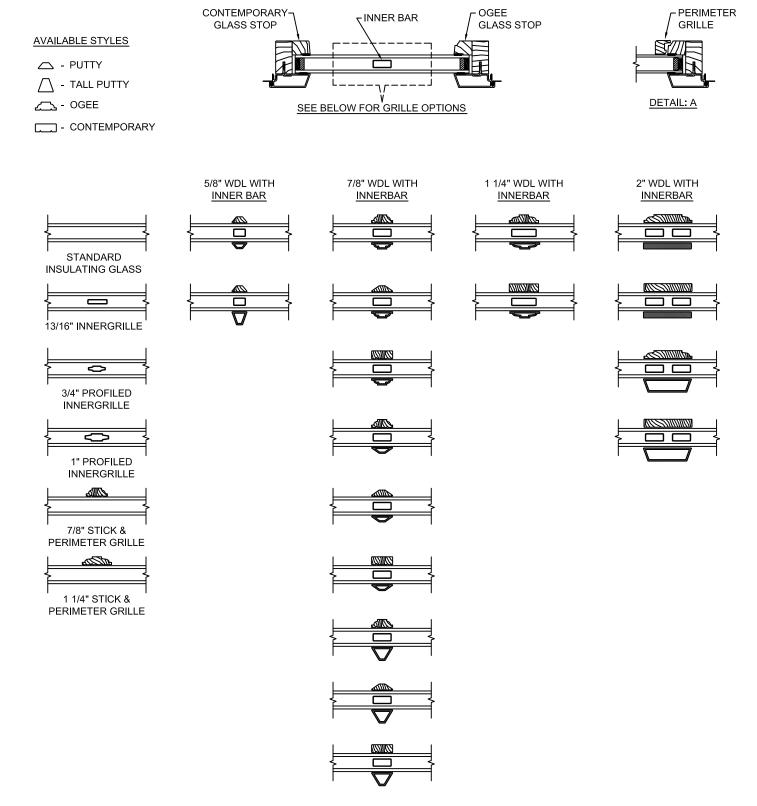

### LEGEND HBR AWNING

SECTION DETAILS : GLASS STOP & DIVIDED LITE OPTIONS SCALE: 3" = 1'-0"

#### NOTE:

<sup>\*</sup> ALL WDL OPTIONS CAN BE ORDERED WITH OR WITHOUT INNER BAR

<sup>\*</sup> PERIMETER GRILLES ONLY AVAILABLE IN THE 7/8" AND 1 1/4" OGEE STYLE GLASS STOP (SEE DETAIL: A)