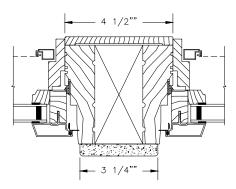

# Legend HBR Series LEGEND HBR AWNING

SECTION DETAILS: MULLIONS

SCALE: 3" = 1'-0"

HORIZONTAL MULLION STATIONARY/OPERATOR

VERTICAL MULLION OPERATOR/PICTURE

VERTICAL MULLION
OPERATOR WITH 2" SPREAD MULL