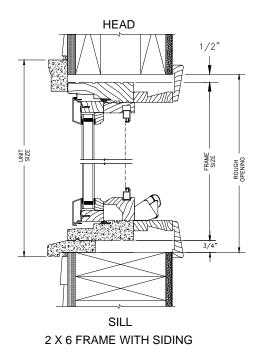

## LEGEND HBR AWNING

SECTION DETAILS: CONSTRUCTION

SCALE: 2" = 1'-0"

JAMB 2 X 4 FRAME WITH STUCCO

#### NOTE:

THE ABOVE WALL SECTIONS REPRESENT TYPICAL WALL CONDITIONS, THESE DETAILS ARE NOT INTENDED AS INSTALLATIONS INSTRUCTIONS. PLEASE REFER TO THE INSTALLATION INSTRUCTIONS PROVIDED WITH THE PURCHASED UNITS.