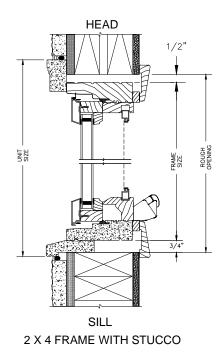

## LEGEND HBR AWNING

SECTION DETAILS: CONSTRUCTION

SCALE: 2" = 1'-0"

JAMB 2 X 4 FRAME WITH STUCCO

#### NOTE:

THE ABOVE WALL SECTIONS REPRESENT TYPICAL WALL CONDITIONS, THESE DETAILS ARE NOT INTENDED AS INSTALLATIONS INSTRUCTIONS. PLEASE REFER TO THE INSTALLATION INSTRUCTIONS PROVIDED WITH THE PURCHASED UNITS.