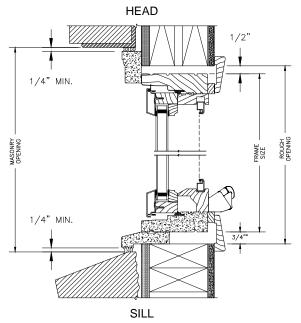

### LEGEND HBR AWNING

SECTION DETAILS: CONSTRUCTION

SCALE: 2" = 1'-0"

2 X 4 FRAME WITH BRICK VENEER HEAD

8" CONCRETEBLOCK WALL WITH BRICK VENEER

2 X 4 FRAME WITH BRICK VENEER

8" CONCRETE BLOCK WALL WITH BRICK VENEER

#### NOTE:

THE ABOVE WALL SECTIONS REPRESENT TYPICAL WALL CONDITIONS, THESE DETAILS ARE NOT INTENDED AS INSTALLATIONS INSTRUCTIONS. PLEASE REFER TO THE INSTALLATION INSTRUCTIONS PROVIDED WITH THE PURCHASED UNITS.