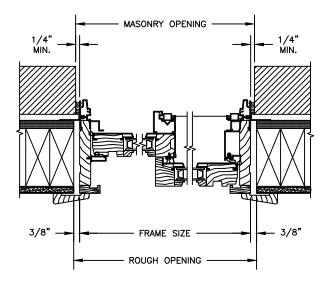

# Pinnacle Series CLAD GLIDE-BY TRIPLE

SECTION DETAILS SCALE: 3" = 1'-0"

JAMBS

SECTION DETAILS : CASING OPTIONS SCALE: 3" = 1'-0"

CLAD BRICKMOULD CASING WITH OPTIONAL J-CHANNEL COVER

SECTION DETAILS : MULLIONS SCALE: 3" = 1'-0"