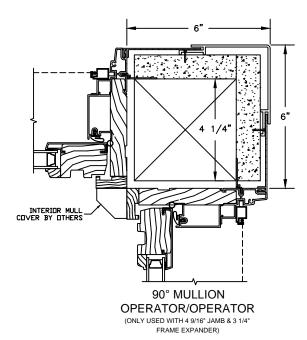

VERTICAL MULLION OPERATOR/OPERATOR

VERTICAL MULLION WITH 2" SPREAD MULL OPERATOR/OPERATOR

HORIZONTAL MULLION RADIUS/OPERATOR

NOTE : FOR INFORMATION ON STRUCTURAL MULLIONS REFER TO THE PRODUCT PERFORMANCE AND INFORMATION SECTION.