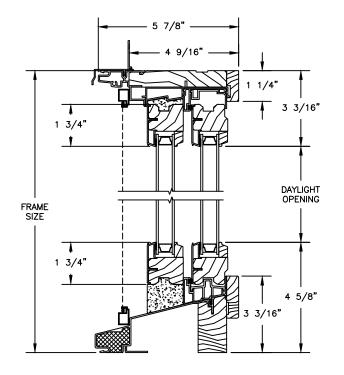

SECTION DETAILS SCALE: 3" = 1'-0"



HEAD JAMB & SILL



JAMBS

# Pinnacle Series CLAD GLIDE-BY TRIPLE

SECTION DETAILS SCALE: 3" = 1'-0"





JAMBS

SECTION DETAILS : CASING OPTIONS SCALE: 3" = 1'-0"



CLAD BRICKMOULD CASING WITH OPTIONAL J-CHANNEL COVER

SECTION DETAILS : MULLIONS SCALE: 3" = 1'-0"



VERTICAL MULLION OPERATOR/OPERATOR



VERTICAL MULLION WITH 2" SPREAD MULL OPERATOR/OPERATOR





HORIZONTAL MULLION RADIUS/OPERATOR



NOTE : FOR INFORMATION ON STRUCTURAL MULLIONS REFER TO THE PRODUCT PERFORMANCE AND INFORMATION SECTION.

SECTION DETAILS : GLASS STOP & DIVIDED LITE OPTIONS

SCALE: 3" = 1'-0"





INSULATING GLASS



3/4" PROFILED INNERGRILLE



INNERGRILLE



7/8" STICK & PERIMETER GRILLE



1 1/4" STICK & PERIMETER GRILLE



7/8" WDL WITH INNERBAR







1 1/4" WDL WITH

INNERBAR

au Mille



2" WDL WITH