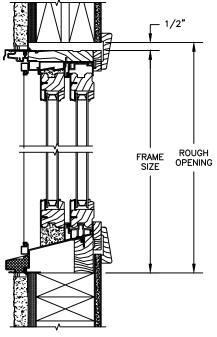

E: 3" = 1'-0"



VERTICAL MULLION OPERATOR/OPERATOR



VERTICAL MULLION WITH 2" SPREAD MULL OPERATOR/OPERATOR





HORIZONTAL MULLION RADIUS/OPERATOR



NOTE : FOR INFORMATION ON STRUCTURAL MULLIONS REFER TO THE PRODUCT PERFORMANCE AND INFORMATION SECTION.

SECTION DETAILS : GLASS STOP & DIVIDED LITE OPTIONS

SCALE: 3" = 1'-0"





INSULATING GLASS



3/4" PROFILED INNERGRILLE



INNERGRILLE



7/8" STICK & PERIMETER GRILLE



1 1/4" STICK & PERIMETER GRILLE



7/8" WDL WITH INNERBAR







1 1/4" WDL WITH

INNERBAR

au Mille



2" WDL WITH

INNERBAR







\* PERIMETER GRILLES ONLY AVAILABLE IN THE 7/8" AND 1 1/4" OGEE STYLE GLASS STOP (SEE DETAIL: A)

SECTION DETAILS : CONSTRUCTION SCALE: 2" = 1'-0"



HEAD JAMB & SILL 2 X 6 FRAME WITH SIDING



HEAD JAMB & SILL 2 X 6 FRAME WITH SIDING



HEAD JAMB & SILL 2 X 4 FRAME WITH STUCCO



JAMBS 2 X 4 FRAME WITH STUCCO

NOTE : THE ABOVE WALL SECTIONS REPRESENT TYPICAL WALL CONDITIONS, THESE DETAILS ARE NOT INTENDED AS INSTALLATIONS INSTRUCTIONS. PLEASE REFER TO THE INSTALLATION INSTRUCTIONS PROVIDED WITH THE PURCHASED UNITS.

# Pinnacle Series

CLAD GLIDE-BY SECTION DETAILS : CONSTRUCTION

SCALE: 2" = 1'-0"



HEAD JAMB & SILL 2 X 4 FRAME WITH BRICK VENEER



JAMBS 2 X 4 FRAME WITH BRICK VENEER