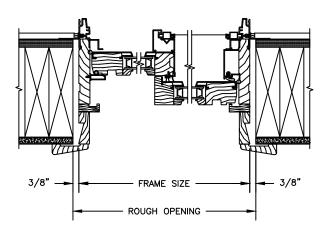

# Pinnacle Series CLAD GLIDE-BY TRIPLE

SECTION DETAILS SCALE: 3" = 1'-0"

JAMBS

SECTION DETAILS : CASING OPTIONS SCALE: 3" = 1'-0"

CLAD BRICKMOULD CASING WITH OPTIONAL J-CHANNEL COVER

SECTION DETAILS : MULLIONS SCALE: 3" = 1'-0"

VERTICAL MULLION OPERATOR/OPERATOR

VERTICAL MULLION WITH 2" SPREAD MULL OPERATOR/OPERATOR

HORIZONTAL MULLION RADIUS/OPERATOR

NOTE : FOR INFORMATION ON STRUCTURAL MULLIONS REFER TO THE PRODUCT PERFORMANCE AND INFORMATION SECTION.