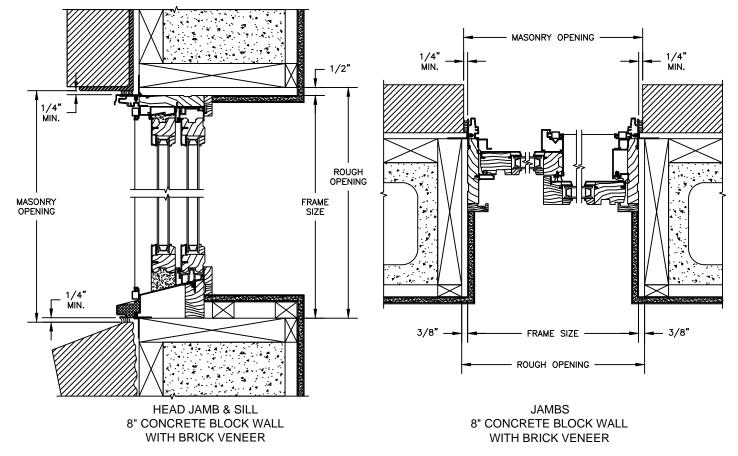

# Pinnacle Series

CLAD GLIDE-BY SECTION DETAILS : CONSTRUCTION

SCALE: 2" = 1'-0"

HEAD JAMB & SILL 2 X 4 FRAME WITH BRICK VENEER

JAMBS 2 X 4 FRAME WITH BRICK VENEER