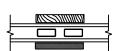

3" = 1'-0"



HEAD JAMB & SILL



JAMBS

# Pinnacle Series CLAD GLIDE-BY TRIPLE

SECTION DETAILS SCALE: 3" = 1'-0"





JAMBS

SECTION DETAILS : CASING OPTIONS SCALE: 3" = 1'-0"



CLAD BRICKMOULD CASING WITH OPTIONAL J-CHANNEL COVER

SECTION DETAILS : MULLIONS SCALE: 3" = 1'-0"



VERTICAL MULLION OPERATOR/OPERATOR



VERTICAL MULLION WITH 2" SPREAD MULL OPERATOR/OPERATOR





HORIZONTAL MULLION RADIUS/OPERATOR



NOTE : FOR INFORMATION ON STRUCTURAL MULLIONS REFER TO THE PRODUCT PERFORMANCE AND INFORMATION SECTION.

SECTION DETAILS : GLASS STOP & DIVIDED LITE OPTIONS

SCALE: 3" = 1'-0"





INSULATING GLASS



3/4" PROFILED INNERGRILLE



INNERGRILLE



7/8" STICK & PERIMETER GRILLE



1 1/4" STICK & PERIMETER GRILLE



7/8" WDL WITH INNERBAR







1 1/4" WDL WITH

INNERBAR

au Mille



2" WDL WITH

INNERBAR







\* PERIMETER GRILLES ONLY AVAILABLE IN THE 7/8" AND 1 1/4" OGEE STYLE GLASS STOP (SEE DETAIL: A)

SECTION DETAILS : CONSTRUCTION SCALE: 2" = 1'-0"



HEAD JAMB & SILL 2 X 6 FRAME WITH SIDING



HEAD JAMB & SILL 2 X 6 FRAME WITH SIDING



HEAD JAMB & SILL 2 X 4 FRAME WITH STUCCO



JAMBS 2 X 4 FRAME WITH STUCCO

NOTE : THE ABOVE WALL SECTIONS REPRESENT TYPICAL WALL CONDITIONS, THESE DETAILS ARE NOT INTENDED AS INSTALLATIONS INSTRUCTIONS. PLEASE REFER TO THE INSTALLATION INSTRUCTIONS PROVIDED WITH THE PURCHASED UNITS.

# Pinnacle Series

CLAD GLIDE-BY SECTION DETAILS : CONSTRUCTION

SCALE: 2" = 1'-0"



HEAD JAMB & SILL 2 X 4 FRAME WITH BRICK VENEER



JAMBS 2 X 4 FRAME WITH BRICK VENEER