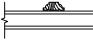

1 1/4" WDL WITH

INNERBAR

au Mille

2" WDL WITH

INNERBAR

\* PERIMETER GRILLES ONLY AVAILABLE IN THE 7/8" AND 1 1/4" OGEE STYLE GLASS STOP (SEE DETAIL: A)

SECTION DETAILS : CONSTRUCTION SCALE: 2" = 1'-0"

HEAD JAMB & SILL 2 X 6 FRAME WITH SIDING