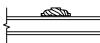

1 1/4" WDL WITH

INNERBAR

au Mille

2" WDL WITH

INNERBAR

\* PERIMETER GRILLES ONLY AVAILABLE IN THE 7/8" AND 1 1/4" OGEE STYLE GLASS STOP (SEE DETAIL: A)

SECTION DETAILS : CONSTRUCTION SCALE: 2" = 1'-0"

HEAD JAMB & SILL 2 X 6 FRAME WITH SIDING