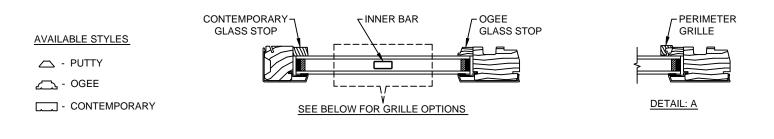

SECTION DETAILS : GLASS STOP & DIVIDED LITE OPTIONS

SCALE: 3" = 1'-0"

INSULATING GLASS

3/4" PROFILED INNERGRILLE

INNERGRILLE

7/8" STICK & PERIMETER GRILLE

1 1/4" STICK & PERIMETER GRILLE

7/8" WDL WITH INNERBAR

1 1/4" WDL WITH

INNERBAR

au Mille

2" WDL WITH

INNERBAR

\* PERIMETER GRILLES ONLY AVAILABLE IN THE 7/8" AND 1 1/4" OGEE STYLE GLASS STOP (SEE DETAIL: A)

SECTION DETAILS : CONSTRUCTION SCALE: 2" = 1'-0"

HEAD JAMB & SILL 2 X 6 FRAME WITH SIDING