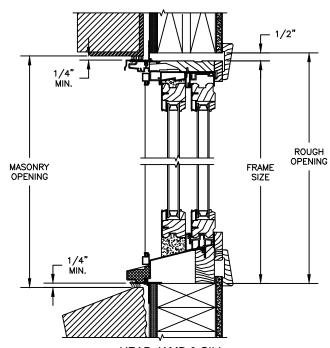

ERGRILLE



INNERGRILLE



7/8" STICK & PERIMETER GRILLE



1 1/4" STICK & PERIMETER GRILLE



7/8" WDL WITH INNERBAR







1 1/4" WDL WITH

INNERBAR

au Mille



2" WDL WITH

INNERBAR







\* PERIMETER GRILLES ONLY AVAILABLE IN THE 7/8" AND 1 1/4" OGEE STYLE GLASS STOP (SEE DETAIL: A)

SECTION DETAILS : CONSTRUCTION SCALE: 2" = 1'-0"



HEAD JAMB & SILL 2 X 6 FRAME WITH SIDING



HEAD JAMB & SILL 2 X 6 FRAME WITH SIDING



HEAD JAMB & SILL 2 X 4 FRAME WITH STUCCO



JAMBS 2 X 4 FRAME WITH STUCCO

NOTE : THE ABOVE WALL SECTIONS REPRESENT TYPICAL WALL CONDITIONS, THESE DETAILS ARE NOT INTENDED AS INSTALLATIONS INSTRUCTIONS. PLEASE REFER TO THE INSTALLATION INSTRUCTIONS PROVIDED WITH THE PURCHASED UNITS.

# Pinnacle Series

CLAD GLIDE-BY SECTION DETAILS : CONSTRUCTION

SCALE: 2" = 1'-0"



HEAD JAMB & SILL 2 X 4 FRAME WITH BRICK VENEER



JAMBS 2 X 4 FRAME WITH BRICK VENEER