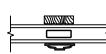

SECTION DETAILS : GLASS STOP & DIVIDED LITE OPTIONS

SCALE: 3" = 1'-0"

INSULATING GLASS

3/4" PROFILED INNERGRILLE

INNERGRILLE

7/8" STICK & PERIMETER GRILLE

1 1/4" STICK & PERIMETER GRILLE

7/8" WDL WITH INNERBAR

1 1/4" WDL WITH

INNERBAR

au Mille

2" WDL WITH

INNERBAR

\* PERIMETER GRILLES ONLY AVAILABLE IN THE 7/8" AND 1 1/4" OGEE STYLE GLASS STOP (SEE DETAIL: A)

SECTION DETAILS : CONSTRUCTION SCALE: 2" = 1'-0"

HEAD JAMB & SILL 2 X 6 FRAME WITH SIDING