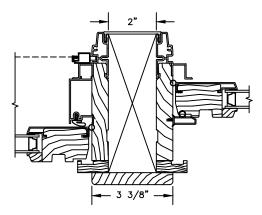

VERTICAL MULLION OPERATOR/OPERATOR

VERTICAL MULLION WITH 2" SPREAD MULL OPERATOR/OPERATOR

HORIZONTAL MULLION RADIUS/OPERATOR

NOTE : FOR INFORMATION ON STRUCTURAL MULLIONS REFER TO THE PRODUCT PERFORMANCE AND INFORMATION SECTION.