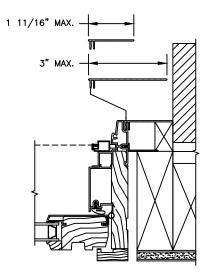

HEAD JAMB & SILL 2 X 6 FRAME WITH SIDING

HEAD JAMB & SILL 2 X 4 FRAME WITH STUCCO

JAMBS 2 X 4 FRAME WITH STUCCO

NOTE : THE ABOVE WALL SECTIONS REPRESENT TYPICAL WALL CONDITIONS, THESE DETAILS ARE NOT INTENDED AS INSTALLATIONS INSTRUCTIONS. PLEASE REFER TO THE INSTALLATION INSTRUCTIONS PROVIDED WITH THE PURCHASED UNITS.

# Pinnacle Series

CLAD GLIDE-BY SECTION DETAILS : CONSTRUCTION

SCALE: 2" = 1'-0"

HEAD JAMB & SILL 2 X 4 FRAME WITH BRICK VENEER

JAMBS 2 X 4 FRAME WITH BRICK VENEER