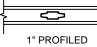

SECTION DETAILS : GLASS STOP & DIVIDED LITE OPTIONS

SCALE: 3" = 1'-0"

INSULATING GLASS

3/4" PROFILED INNERGRILLE

INNERGRILLE

7/8" STICK & PERIMETER GRILLE

1 1/4" STICK & PERIMETER GRILLE

7/8" WDL WITH INNERBAR