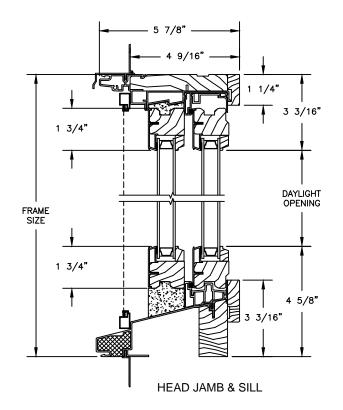

SECTION DETAILS SCALE: 3" = 1'-0"



HEAD JAMB & SILL



JAMBS

# Pinnacle Series CLAD GLIDE-BY TRIPLE

SECTION DETAILS SCALE: 3" = 1'-0"





JAMBS

SECTION DETAILS : CASING OPTIONS SCALE: 3" = 1'-0"



CLAD BRICKMOULD CASING WITH OPTIONAL J-CHANNEL COVER

SECTION DETAILS : MULLIONS SCALE: 3" = 1'-0"



VERTICAL MULLION OPERATOR/OPERATOR



VERTICAL MULLION WITH 2" SPREAD MULL OPERATOR/OPERATOR





HORIZONTAL MULLION RADIUS/OPERATOR



NOTE : FOR INFORMATION ON STRUCTURAL MULLIONS REFER TO THE PRODUCT PERFORMANCE AND INFORMATION SECTION.

SECTION DETAILS : GLASS STOP & DIVIDED LITE OPTIONS

SCALE: 3" = 1'-0"





INSULATING GLASS



3/4" PROFILED INNERGRILLE



INNERGRILLE



7/8" STICK & PERIMETER GRILLE



1 1/4" STICK & PERIMETER GRILLE



7/8" WDL WITH INNERBAR







1 1/4" WDL WITH

INNERBAR

au Mille



2" WDL WITH

INNERBAR







\* PERIMETER GRILLES ONLY AVAILABLE IN THE 7/8" AND 1 1/4" OGEE STYLE GLASS STOP (SEE