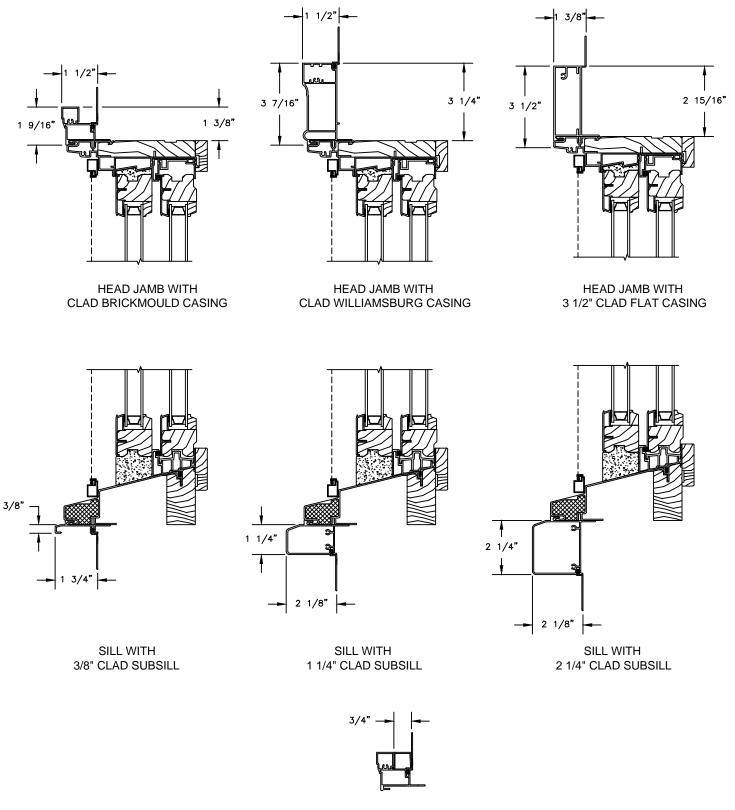

SECTION DETAILS SCALE: 3" = 1'-0"

HEAD JAMB & SILL

JAMBS

# Pinnacle Series CLAD GLIDE-BY TRIPLE

SECTION DETAILS SCALE: 3" = 1'-0"

JAMBS

SECTION DETAILS : CASING OPTIONS SCALE: 3" = 1'-0"

CLAD BRICKMOULD CASING WITH OPTIONAL J-CHANNEL COVER

SECTION DETAILS : MULLIONS SCALE: 3" = 1'-0"