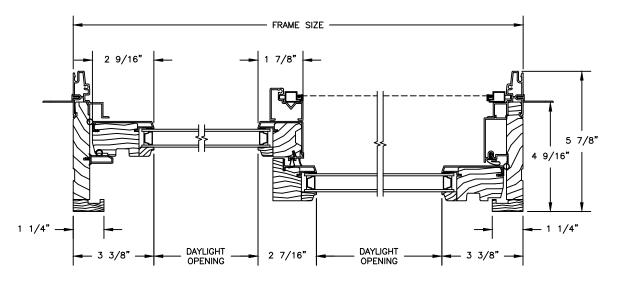

# Pinnacle Series CLAD GLIDE-BY TRIPLE

SECTION DETAILS SCALE: 3" = 1'-0"

JAMBS

SECTION DETAILS : CASING OPTIONS SCALE: 3" = 1'-0"

CLAD BRICKMOULD CASING WITH OPTIONAL J-CHANNEL COVER

SECTION DETAILS : MULLIONS SCALE: 3" = 1'-0"