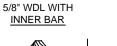

SECTION DETAILS : GLASS STOP & DIVIDED LITE OPTIONS

SCALE: 3" = 1'-0"

INSULATING GLASS

3/4" PROFILED INNERGRILLE

INNERGRILLE

7/8" STICK & PERIMETER GRILLE

1 1/4" STICK & PERIMETER GRILLE

7/8" WDL WITH INNERBAR