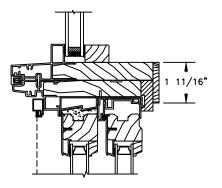

SECTION DETAILS SCALE: 3" = 1'-0"



HEAD JAMB & SILL



JAMBS

# Pinnacle Series CLAD GLIDE-BY TRIPLE

SECTION DETAILS SCALE: 3" = 1'-0"





JAMBS

SECTION DETAILS : CASING OPTIONS SCALE: 3" = 1'-0"



CLAD BRICKMOULD CASING WITH OPTIONAL J-CHANNEL COVER

SECTION DETAILS : MULLIONS SCALE: 3" = 1'-0"



VERTICAL MULLION OPERATOR/OPERATOR



VERTICAL MULLION WITH 2" SPREAD MULL OPERATOR/OPERATOR





HORIZONTAL MULLION RADIUS/OPERATOR



NOTE : FOR INFORMATION ON STRUCTURAL MULLIONS REFER TO THE PRODUCT PERFORMANCE AND INFORMATION SECTION.

SECTION DETAILS : GLASS STOP & DIVIDED LITE OPTIONS

SCALE: 3" = 1'-0"





INSULATING GLASS



3/4" PROFILED INNERGRILLE



INNERGRILLE



7/8" STICK & PERIMETER GRILLE



1 1/4" STICK & PERIMETER GRILLE



7/8" WDL WITH INNERBAR







1 1/4" WDL WITH

INNERBAR

au Mille



2" WDL WITH

INNERBAR







\* PERIMETER GRILLES ONLY AVAILABLE IN THE 7/8" AND 1 1/4" OGEE STYLE GLASS STOP (SEE DETAIL: A)

SECTION DETAILS : CONSTRUCTION SCALE: 2" = 1'-0"



HEAD JAMB & SILL 2 X 6 FRAME WITH SIDING



HEAD JAMB & SILL 2 X 6 FRAME WITH SIDING



HEAD JAMB & SILL 2 X 4 FRAME WITH STUCCO



JAMBS 2 X 4 FRAME WITH STUCCO

NOTE : THE ABOVE WALL SECTIONS REPRE