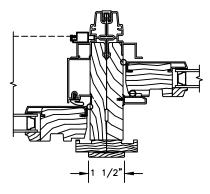

# Pinnacle Series CLAD GLIDE-BY TRIPLE

SECTION DETAILS SCALE: 3" = 1'-0"

JAMBS

SECTION DETAILS : CASING OPTIONS SCALE: 3" = 1'-0"

CLAD BRICKMOULD CASING WITH OPTIONAL J-CHANNEL COVER

SECTION DETAILS : MULLIONS SCALE: 3" = 1'-0"