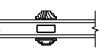

SECTION DETAILS : GLASS STOP & DIVIDED LITE OPTIONS

SCALE: 3" = 1'-0"

INSULATING GLASS

3/4" PROFILED INNERGRILLE

INNERGRILLE

7/8" STICK & PERIMETER GRILLE

1 1/4" STICK & PERIMETER GRILLE

7/8" WDL WITH INNERBAR

1 1/4" WDL WITH

INNERBAR

au Mille

2" WDL WITH

INNERBAR

\* PERIMETER GRILLES ONLY AVAILABLE IN THE 7/8" AND 1 1/4" OGEE STYLE GLASS STOP (SEE DETAIL: A)

SECTION DETAILS : CONSTRUCTION SCALE: 2" = 1'-0"

HEAD JAMB & SILL 2 X 6 FRAME WITH SIDING