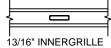

SECTION DETAILS : GLASS STOP & DIVIDED LITE OPTIONS

SCALE: 3" = 1'-0"

INSULATING GLASS

3/4" PROFILED INNERGRILLE

INNERGRILLE

7/8" STICK & PERIMETER GRILLE

1 1/4" STICK & PERIMETER GRILLE

7/8" WDL WITH INNERBAR