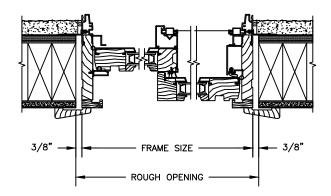

# Pinnacle Series CLAD GLIDE-BY TRIPLE

SECTION DETAILS SCALE: 3" = 1'-0"

JAMBS

SECTION DETAILS : CASING OPTIONS SCALE: 3" = 1'-0"

CLAD BRICKMOULD CASING WITH OPTIONAL J-CHANNEL COVER

SECTION DETAILS : MULLIONS SCALE: 3" = 1'-0"

VERTICAL MULLION OPERATOR/OPERATOR

VERTICAL MULLION WITH 2" SPREAD MULL OPERATOR/OPERATOR

HORIZONTAL MULLION RADIUS/OPERATOR

NOTE : FOR INFORMATION ON STRUCTURAL MULLIONS REFER TO THE PRODUCT PERFORMANCE AND INFORMATION SECTION.