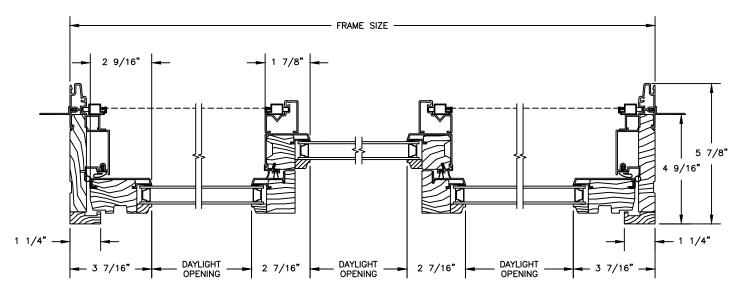

# Pinnacle Series CLAD GLIDE-BY TRIPLE

SECTION DETAILS SCALE: 3" = 1'-0"

JAMBS

SECTION DETAILS : CASING OPTIONS SCALE: 3" = 1'-0"

CLAD BRICKMOULD CASING WITH OPTIONAL J-CHANNEL COVER

SECTION DETAILS : MULLIONS SCALE: 3" = 1'-0"