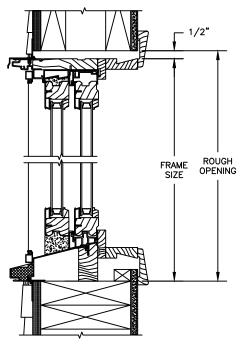

CLAD BRICKMOULD CASING WITH OPTIONAL J-CHANNEL COVER

SECTION DETAILS : MULLIONS SCALE: 3" = 1'-0"



VERTICAL MULLION OPERATOR/OPERATOR



VERTICAL MULLION WITH 2" SPREAD MULL OPERATOR/OPERATOR





HORIZONTAL MULLION RADIUS/OPERATOR



NOTE : FOR INFORMATION ON STRUCTURAL MULLIONS REFER TO THE PRODUCT PERFORMANCE AND INFORMATION SECTION.

SECTION DETAILS : GLASS STOP & DIVIDED LITE OPTIONS

SCALE: 3" = 1'-0"





INSULATING GLASS



3/4" PROFILED INNERGRILLE



INNERGRILLE



7/8" STICK & PERIMETER GRILLE



1 1/4" STICK & PERIMETER GRILLE



7/8" WDL WITH INNERBAR







1 1/4" WDL WITH

INNERBAR

au Mille



2" WDL WITH

INNERBAR







\* PERIMETER GRILLES ONLY AVAILABLE IN THE 7/8" AND 1 1/4" OGEE STYLE GLASS STOP (SEE DETAIL: A)

SECTION DETAILS : CONSTRUCTION SCALE: 2" = 1'-0"



HEAD JAMB & SILL 2 X 6 FRAME WITH SIDING



HEAD JAMB & SILL 2 X 6 FRAME WITH SIDING



HEAD JAMB & SILL 2 X 4 FRAME WITH STUCCO



JAMBS 2 X 4 FRAME WITH STUCCO

NOTE : THE ABOVE WALL SECTIONS REPRESENT TYPICAL WALL CONDITIONS, THESE DETAILS ARE NOT INTENDED AS INSTALLATIONS INSTRUCTIONS. PLEASE REFER TO THE INSTALLATION INSTRUCTIONS PROVIDED WITH THE PURCHASED UNITS.

# Pinnacle Series

CLAD GLIDE-BY SECTION DETAILS : CONSTRUCTION

SCALE: 2" = 1'-0"



HEAD JAMB & SILL 2 X 4 FRAME WITH BRICK VENEER



JAMBS 2 X 4 FRAME WITH BRICK VENEER