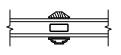

SECTION DETAILS : GLASS STOP & DIVIDED LITE OPTIONS

SCALE: 3" = 1'-0"

INSULATING GLASS

3/4" PROFILED INNERGRILLE

INNERGRILLE

7/8" STICK & PERIMETER GRILLE

1 1/4" STICK & PERIMETER GRILLE

7/8" WDL WITH INNERBAR

1 1/4" WDL WITH

INNERBAR

au Mille

2" WDL WITH

INNERBAR

\* PERIMETER GRILLES ONLY AVAILABLE IN THE 7/8" AND 1 1/4" OGEE STYLE GLASS STOP (SEE DETAIL: A)

SECTION DETAILS : CONSTRUCTION SCALE: 2" = 1'-0"

HEAD JAMB & SILL 2 X 6 FRAME WITH SIDING