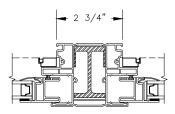

SECTION DETAILS: STANDARD FRAME SCALE: 3" = 1'-0"

**HEAD JAMB & SILL** 

SECTION DETAILS: BRICKMOULD FRAME SCALE: 3" = 1'-0"

SECTION DETAILS: MULLIONS

SCALE: 3" = 1'-0"

HORIZONTAL T-BAR FIXED/OPERATOR

HORIZONTAL MULLION WITH 1/2" SPREAD MULL REINFORCEMENT RADIUS/OPERATOR