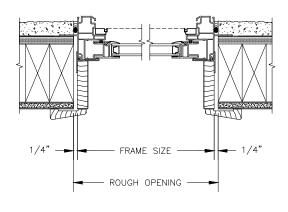

SECTION DETAILS: STANDARD FRAME SCALE: 3" = 1'-0"

**HEAD JAMB & SILL** 

SECTION DETAILS: BRICKMOULD FRAME SCALE: 3" = 1'-0"

SECTION DETAILS: MULLIONS

SCALE: 3" = 1'-0"

HORIZONTAL T-BAR FIXED/OPERATOR

HORIZONTAL MULLION WITH 1/2" SPREAD MULL REINFORCEMENT RADIUS/OPERATOR

VERTICAL T-BAR OPERATOR/OPERATOR

VERTICAL MULLION WITH 1/2" SPREAD MULL REINFORCEMENT OPERATOR/OPERATOR

HORIZONTAL MULLION BRICKMOULD FRAME RADIUS/OPERATOR

VERTICAL MULLION BRICKMOULD FRAME WITH ZERO MULL OPERATOR/OPERATOR