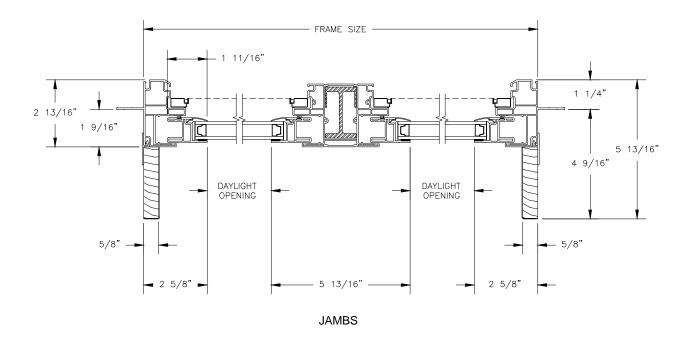

SECTION DETAILS: STANDARD FRAME SCALE: 3" = 1'-0"

**HEAD JAMB & SILL** 

SECTION DETAILS: BRICKMOULD FRAME SCALE: 3" = 1'-0"

SECTION DETAILS: MULLIONS

SCALE: 3" = 1'-0"

HORIZONTAL T-BAR FIXED/OPERATOR

HORIZONTAL MULLION WITH 1/2" SPREAD MULL REINFORCEMENT RADIUS/OPERATOR