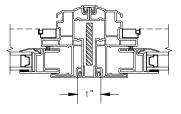

SECTION DETAILS: STANDARD FRAME SCALE: 3" = 1'-0"

**HEAD JAMB & SILL** 

SECTION DETAILS: BRICKMOULD FRAME SCALE: 3" = 1'-0"

SECTION DETAILS: MULLIONS

SCALE: 3" = 1'-0"

HORIZONTAL T-BAR FIXED/OPERATOR

HORIZONTAL MULLION WITH 1/2" SPREAD MULL REINFORCEMENT RADIUS/OPERATOR

VERTICAL T-BAR OPERATOR/OPERATOR

VERTICAL MULLION WITH 1/2" SPREAD MULL REINFORCEMENT OPERATOR/OPERATOR

HORIZONTAL MULLION BRICKMOULD FRAME RADIUS/OPERATOR

VERTICAL MULLION BRICKMOULD FRAME WITH ZERO MULL OPERATOR/OPERATOR