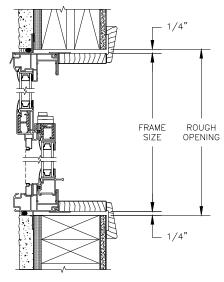

SECTION DETAILS: STANDARD FRAME CONSTRUCTION

SCALE: 2" = 1'-0"

HEAD JAMB & SILL 2 X 4 FRAME WITH BRICK VENEER

JAMBS
2 X 4 FRAME WITH BRICK VENEER

NOTE:

THE ABOVE WALL SECTIONS REPRESENT TYPICAL WALL CONDITIONS, THESE DETAILS ARE NOT INTENDED AS INSTALLATIONS INSTRUCTIONS. PLEASE REFER TO THE INSTALLATION INSTRUCTIONS PROVIDED WITH THE PURCHASED UNITS.