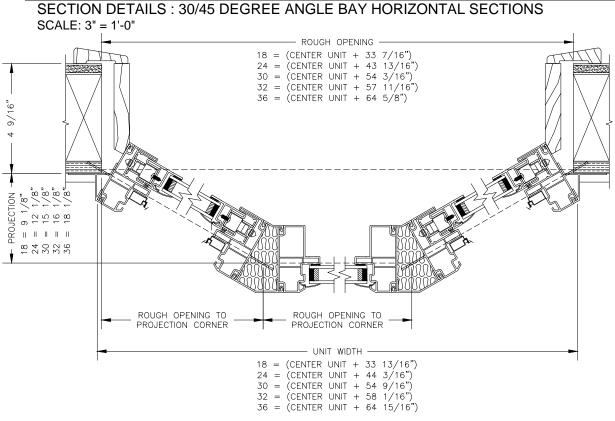

### 30 DEGREE BAY

OPTIONS:
BAY UNITS MUST BE CONFIGURED FROM STANDARD SIZE UNITS. AN ALMOST INFINITE NUMBER OF COMBINATIONS ARE POSSIBLE FROM A WIDE RANGE OF STANDARD UNITS AVAILABLE. ADD TOGETHER CASEMENT WINDOWS OF THE SAME HEIGHT TO CREATE ANY GROUPING DESIRED.