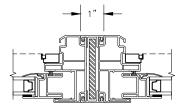

VERTICAL T-BAR OPERATOR/OPERATOR

VERTICAL MULLION WITH 1/2" SPREAD MULL REINFORCEMENT OPERATOR/OPERATOR

HORIZONTAL MULLION BRICKMOULD FRAME RADIUS/OPERATOR

VERTICAL MULLION BRICKMOULD FRAME WITH ZERO MULL OPERATOR/OPERATOR