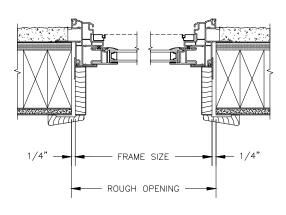

VERTICAL T-BAR OPERATOR/OPERATOR

VERTICAL MULLION WITH 1/2" SPREAD MULL REINFORCEMENT OPERATOR/OPERATOR

HORIZONTAL MULLION BRICKMOULD FRAME RADIUS/OPERATOR

VERTICAL MULLION BRICKMOULD FRAME WITH ZERO MULL OPERATOR/OPERATOR