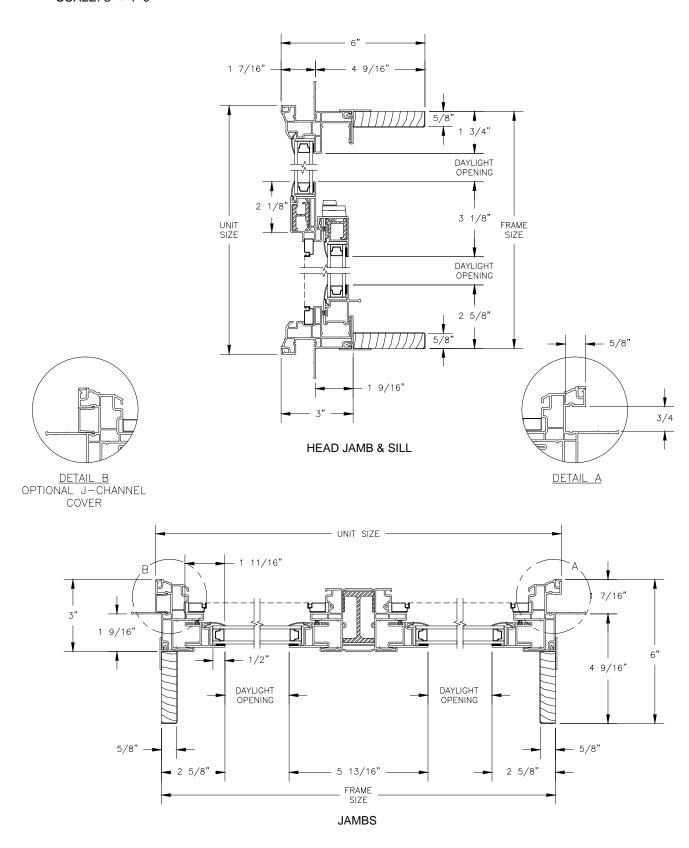

SECTION DETAILS: STANDARD FRAME SCALE: 3" = 1'-0"

**HEAD JAMB & SILL** 

SECTION DETAILS: BRICKMOULD FRAME SCALE: 3" = 1'-0"

SECTION DETAILS: MULLIONS

SCALE: 3" = 1'-0"

HORIZONTAL T-BAR FIXED/OPERATOR

HORIZONTAL MULLION WITH 1/2" SPREAD MULL REINFORCEMENT RADIUS/OPERATOR