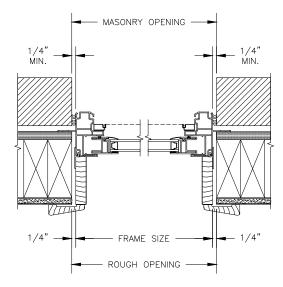

SECTION DETAILS: BRICKMOULD FRAME CONSTRUCTION

SCALE: 2" = 1'-0"

HEAD JAMB & SILL 2 X 4 FRAME WITH BRICK VENEER

JAMBS
2 X 4 FRAME WITH BRICK VENEER

NOTE

THE ABOVE WALL SECTIONS REPRESENT TYPICAL WALL CONDITIONS, THESE DETAILS ARE NOT INTENDED AS INSTALLATIONS INSTRUCTIONS. PLEASE REFER TO THE INSTALLATION INSTRUCTIONS PROVIDED WITH THE PURCHASED UNITS.