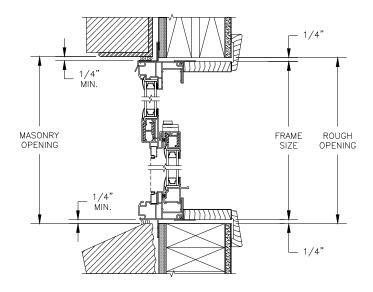

SECTION DETAILS: STANDARD FRAME CONSTRUCTION

SCALE: 2" = 1'-0"

HEAD JAMB & SILL 2 X 4 FRAME WITH BRICK VENEER

JAMBS
2 X 4 FRAME WITH BRICK VENEER

NOTE:

THE ABOVE WALL SECTIONS REPRESENT TYPICAL WALL CONDITIONS, THESE DETAILS ARE NOT INTENDED AS INSTALLATIONS INSTRUCTIONS. PLEASE REFER TO THE INSTALLATION INSTRUCTIONS PROVIDED WITH THE PURCHASED UNITS.