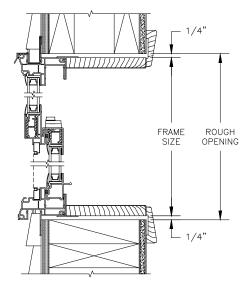

SECTION DETAILS: STANDARD FRAME SCALE: 3" = 1'-0"

**HEAD JAMB & SILL** 

SECTION DETAILS: BRICKMOULD FRAME SCALE: 3" = 1'-0"

SECTION DETAILS: MULLIONS

SCALE: 3" = 1'-0"

HORIZONTAL T-BAR FIXED/OPERATOR

HORIZONTAL MULLION WITH 1/2" SPREAD MULL REINFORCEMENT RADIUS/OPERATOR