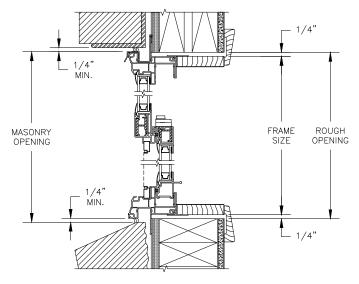

SECTION DETAILS: STANDARD FRAME SCALE: 3" = 1'-0"

**HEAD JAMB & SILL** 

SECTION DETAILS: BRICKMOULD FRAME SCALE: 3" = 1'-0"

SECTION DETAILS: MULLIONS

SCALE: 3" = 1'-0"

HORIZONTAL T-BAR FIXED/OPERATOR

HORIZONTAL MULLION WITH 1/2" SPREAD MULL REINFORCEMENT RADIUS/OPERATOR

VERTICAL T-BAR OPERATOR/OPERATOR

VERTICAL MULLION WITH 1/2" SPREAD MULL REINFORCEMENT OPERATOR/OPERATOR

HORIZONTAL MULLION BRICKMOULD FRAME RADIUS/OPERATOR

VERTICAL MULLION BRICKMOULD FRAME WITH ZERO MULL OPERATOR/OPERATOR