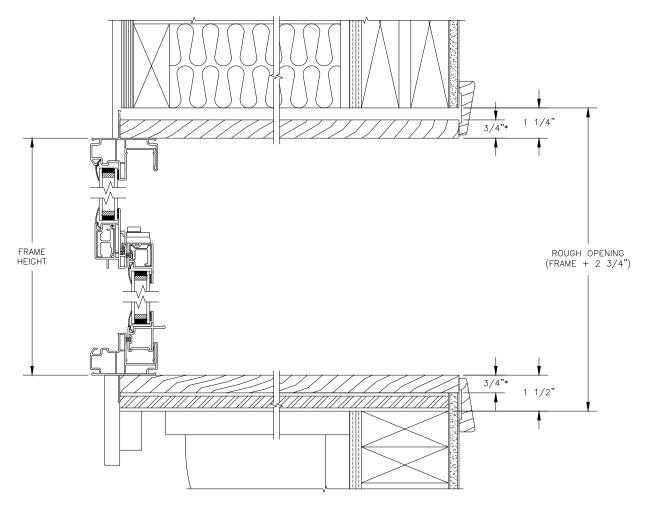

SECTION DETAILS: ANGLE BAY VERTICAL SECTION SCALE: 3" = 1'-0"

\* 1" FOR PAINT GRADE OPTION (ADD 1/2" TO ROUGH OPENING)

NOTES:
STANDARD SET-UP UNIT HAS HARDWARE, WEATHERSTRIP, DRIP CAP, SCREENS AND HEAD AND SEAT BOARDS APPLIED.
STANDARD JAMB WITH EXTENDER IS 4 9/16". HEAD AND SEAT BOARDS ARE SELECT PINE, EDGE-GLUED, FINGER-JOINTED AND SANDED. 1" FINISHED THICKNESS, OPTIONAL 3/4" VENEERED HEAD AND SANDED. IN CLEAR PINE AND OAK.

ROUGH AND MASONRY OPENING HEIGHTS INCLUDE HEAD AND SEAT BOARDS. IF HEAD SEAT BOARDS ARE NOT SPECIFIED. SUBTRACT 3/4" FOR EACH BOARD. CONSTRUCTION MATERIALS SUPPLIED BY OTHERS.

PROJECTION IS DEFINED AS THE DIMENSION FROM THE BACK OF THE NAILING FLANGE TO THE EXTERIOR OF THE WALL