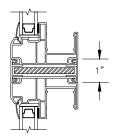

SECTION DETAILS: STANDARD FRAME SCALE: 3" = 1'-0"

**HEAD JAMB & SILL** 

SECTION DETAILS: BRICKMOULD FRAME SCALE: 3" = 1'-0"

SECTION DETAILS: MULLIONS

SCALE: 3" = 1'-0"

HORIZONTAL T-BAR FIXED/OPERATOR

HORIZONTAL MULLION WITH 1/2" SPREAD MULL REINFORCEMENT RADIUS/OPERATOR