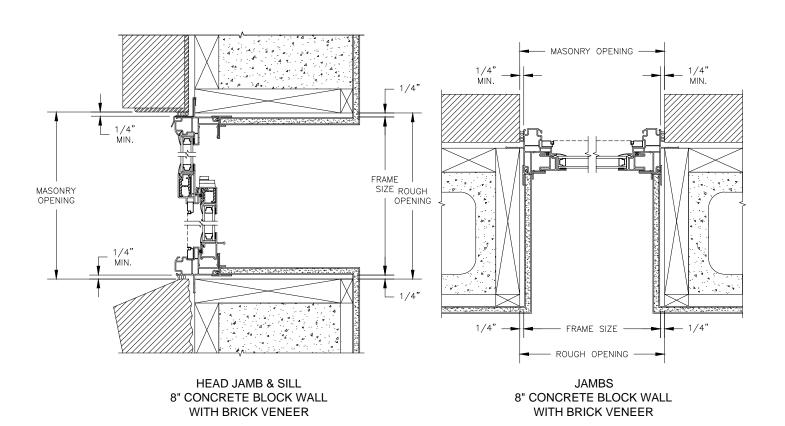

SECTION DETAILS: STANDARD FRAME CONSTRUCTION

SCALE: 2" = 1'-0"

HEAD JAMB & SILL 2 X 4 FRAME WITH BRICK VENEER

JAMBS
2 X 4 FRAME WITH BRICK VENEER

NOTE:

THE ABOVE WALL SECTIONS REPRESENT TYPICAL WALL CONDITIONS, THESE DETAILS ARE NOT INTENDED AS INSTALLATIONS INSTRUCTIONS. PLEASE REFER TO THE INSTALLATION INSTRUCTIONS PROVIDED WITH THE PURCHASED UNITS.

SECTION DETAILS: BRICKMOULD FRAME CONSTRUCTION

SCALE: 2" = 1'-0"

HEAD JAMB & SILL 2 X 4 FRAME WITH BRICK VENEER

JAMBS
2 X 4 FRAME WITH BRICK VENEER

NOTE

THE ABOVE WALL SECTIONS REPRESENT TYPICAL WALL CONDITIONS, THESE DETAILS ARE NOT INTENDED AS INSTALLATIONS INSTRUCTIONS. PLEASE REFER TO THE INSTALLATION INSTRUCTIONS PROVIDED WITH THE PURCHASED UNITS.