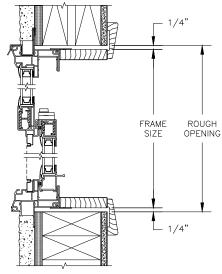

SECTION DETAILS: STANDARD FRAME SCALE: 3" = 1'-0"

**HEAD JAMB & SILL** 

SECTION DETAILS: BRICKMOULD FRAME SCALE: 3" = 1'-0"

SECTION DETAILS: MULLIONS

SCALE: 3" = 1'-0"

HORIZONTAL T-BAR FIXED/OPERATOR

HORIZONTAL MULLION WITH 1/2" SPREAD MULL REINFORCEMENT RADIUS/OPERATOR