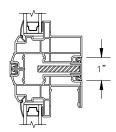

VERTICAL T-BAR OPERATOR/OPERATOR

VERTICAL MULLION WITH 1/2" SPREAD MULL REINFORCEMENT OPERATOR/OPERATOR

HORIZONTAL MULLION BRICKMOULD FRAME RADIUS/OPERATOR

VERTICAL MULLION BRICKMOULD FRAME WITH ZERO MULL OPERATOR/OPERATOR