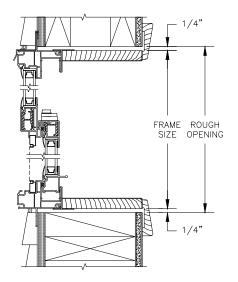

SECTION DETAILS: STANDARD FRAME CONSTRUCTION SCALE: 2" = 1'-0"

**HEAD JAMB & SILL** 2 X 6 FRAME WITH SIDING

**JAMBS** 2 X 6 FRAME WITH SIDING

**HEAD JAMB & SILL** 2 X 4 FRAME WITH STUCCO

**JAMBS** 2 X 4 FRAME WITH STUCCO

THE ABOVE WALL SECTIONS REPRESENT TYPICAL WALL CONDITIONS, THESE DETAILS ARE NOT INTENDED AS INSTALLATIONS INSTRUCTIONS. PLEASE REFER TO THE INSTALLATION INSTRUCTIONS PROVIDED WITH THE PURCHASED UNITS.