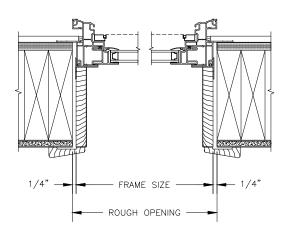

VERTICAL T-BAR OPERATOR/OPERATOR

VERTICAL MULLION WITH 1/2" SPREAD MULL REINFORCEMENT OPERATOR/OPERATOR

HORIZONTAL MULLION BRICKMOULD FRAME RADIUS/OPERATOR

VERTICAL MULLION BRICKMOULD FRAME WITH ZERO MULL OPERATOR/OPERATOR