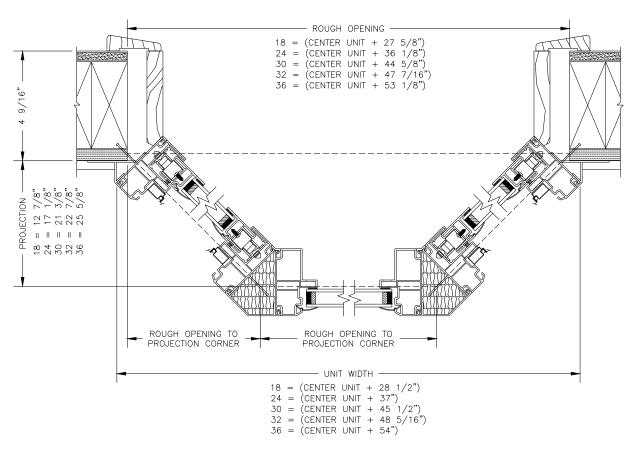

SECTION DETAILS: ANGLE BAY VERTICAL SECTION SCALE: 3" = 1'-0"

\* 1" FOR PAINT GRADE OPTION (ADD 1/2" TO ROUGH OPENING)

NOTES:
STANDARD SET-UP UNIT HAS HARDWARE, WEATHERSTRIP, DRIP CAP, SCREENS AND HEAD AND SEAT BOARDS APPLIED.
STANDARD JAMB WITH EXTENDER IS 4 9/16". HEAD AND SEAT BOARDS ARE SELECT PINE, EDGE-GLUED, FINGER-JOINTED AND SANDED. 1" FINISHED THICKNESS, OPTIONAL 3/4" VENEERED HEAD AND SANDED. IN CLEAR PINE AND OAK.

ROUGH AND MASONRY OPENING HEIGHTS INCLUDE HEAD AND SEAT BOARDS. IF HEAD SEAT BOARDS ARE NOT SPECIFIED. SUBTRACT 3/4" FOR EACH BOARD. CONSTRUCTION MATERIALS SUPPLIED BY OTHERS.

PROJECTION IS DEFINED AS THE DIMENSION FROM THE BACK OF THE NAILING FLANGE TO THE EXTERIOR OF THE WALL