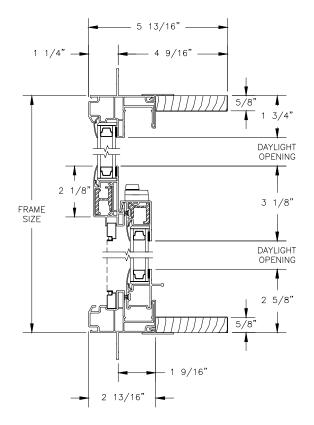

SECTION DETAILS: STANDARD FRAME SCALE: 3" = 1'-0"

**HEAD JAMB & SILL** 

SECTION DETAILS: BRICKMOULD FRAME SCALE: 3" = 1'-0"

SECTION DETAILS: MULLIONS

SCALE: 3" = 1'-0"

HORIZONTAL T-BAR FIXED/OPERATOR

HORIZONTAL MULLION WITH 1/2" SPREAD MULL REINFORCEMENT RADIUS/OPERATOR