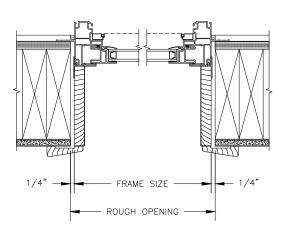

SECTION DETAILS: STANDARD FRAME CONSTRUCTION SCALE: 2" = 1'-0"

**HEAD JAMB & SILL** 2 X 6 FRAME WITH SIDING

**JAMBS** 2 X 6 FRAME WITH SIDING

**HEAD JAMB & SILL** 2 X 4 FRAME WITH STUCCO

**JAMBS** 2 X 4 FRAME WITH STUCCO

THE ABOVE WALL SECTIONS REPRESENT TYPICAL WALL CONDITIONS, THESE DETAILS ARE NOT INTENDED AS INSTALLATIONS INSTRUCTIONS. PLEASE REFER TO THE INSTALLATION INSTRUCTIONS PROVIDED WITH THE PURCHASED UNITS.