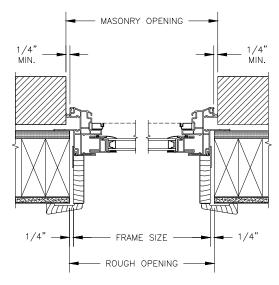

SECTION DETAILS: STANDARD FRAME SCALE: 3" = 1'-0"

**HEAD JAMB & SILL** 

SECTION DETAILS: BRICKMOULD FRAME SCALE: 3" = 1'-0"

SECTION DETAILS: MULLIONS

SCALE: 3" = 1'-0"

HORIZONTAL T-BAR FIXED/OPERATOR

HORIZONTAL MULLION WITH 1/2" SPREAD MULL REINFORCEMENT RADIUS/OPERATOR

VERTICAL T-BAR OPERATOR/OPERATOR

VERTICAL MULLION WITH 1/2" SPREAD MULL REINFORCEMENT OPERATOR/OPERATOR

HORIZONTAL MULLION BRICKMOULD FRAME RADIUS/OPERATOR

VERTICAL MULLION BRICKMOULD FRAME WITH ZERO MULL OPERATOR/OPERATOR