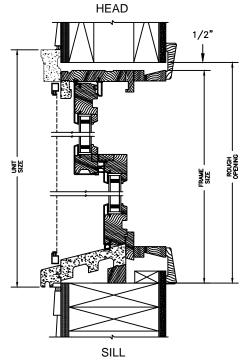

"



## Legend HBR Series LEGEND HBR DOUBLE HUNG SECTION DETAILS: CASINGS OPTIONS

SCALE: 3" = 1'-0"



# Legend HBR Series LEGEND HBR DOUBLE HUNG

SECTION DETAILS SCALE: 3" = 1'-0"



HORIZONTAL MULLION TRANSOM/OPERATOR



SLIMLINE VERTICAL MULLION OPERATOR/OPERATOR



VERTICAL MULLION OPERATOR/OPERATOR



VERTICAL MULLION
OPERATOR WITH 2" SPREAD MULL

## Legend HBR Series

LEGEND HBR DOUBLE HUNG

SECTION DETAILS: GLASS STOP & DIVIDED LITE OPTIONS SCALE: 3" = 1'-0"



 $<sup>\</sup>frac{\text{NOTE}}{\text{* ALL WDL OPTIONS CAN BE ORDERED WITH OR WITHOUT INNER BAR}}$ 

<sup>\*</sup> PERIMETER GRILLES ONLY AVAILABLE IN THE 7/8" AND 1 1/4" OGEE STYLE GLASS STOP (SEE DETAIL: A) 6/30/15

### Legend HBR Series

#### LEGEND HBR DOUBLE HUNG

**SECTION DETAILS: CONSTRUCTION** 

SCALE: 2" = 1'-0"



2 X 6 FRAME WITH SIDING



JAMB 2 X 6 FRAME WITH SIDING



3/8"
FRAME SIZE
3/8"

ROUGH OPENING

JAMB

2 X 4 FRAME WITH STUCCO

#### NOTE :

THE ABOVE WALL SECTIONS REPRESENT TYPICAL WALL CONDITIONS, THESE DETAILS ARE NOT INTENDED AS INSTALLATION INSTRUCTIONS. PLEASE REFER TO THE INSTALLATION INSTRUCTIONS PROVIDED WITH THE PURCHASED UNITS.

### Legend HBR Series

#### LEGEND HBR DOUBLE HUNG

SECTION DETAILS: CONSTRUCTION



2 X 4 FRAME WITH BRICK VENEER



JAMB
2 X 4 FRAME WITH BRICK VENEER



8" CONCRETEBLOCK WALL WITH BRICK VENEER NOTE:



JAMB 8" CONCRETE BLOCK WALL WITH BRICK VENEER

THE ABOVE WALL SECTIONS REPRESENT TYPICAL WALL CONDITIONS, THESE DETAILS ARE NOT INTENDED AS INSTALLATION INSTRUCTIONS.

PLEASE REFER TO THE INSTALLATION INSTRUCTIONS PROVIDED WITH THE PURCHASED UNITS.

#