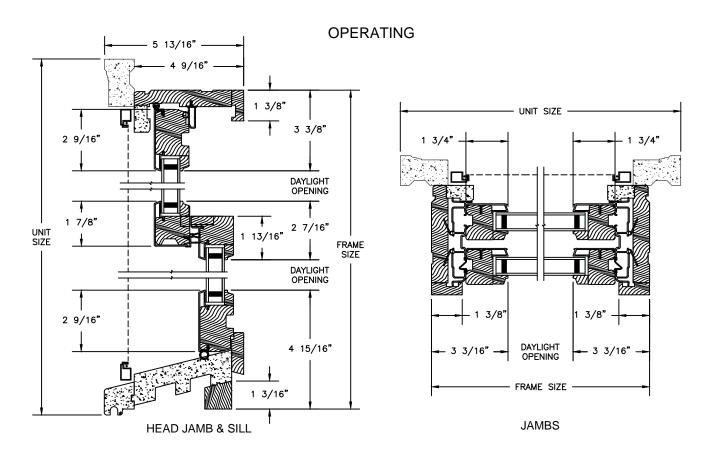

## Legend HBR Series LEGEND HBR DOUBLE HUNG

SECTION DETAILS SCALE: 3" = 1'-0"





## Legend HBR Series LEGEND HBR DOUBLE HUNG

**ELEVATIONS: TRANSOM** 

SCALE: 3" = 1'-0"



## Legend HBR Series LEGEND HBR DOUBLE HUNG

SECTION DETAILS: CASINGS OPTIONS SCALE: 3" = 1'-0"



## Legend HBR Series LEGEND HBR DOUBLE HUNG SECTION DETAILS: CASINGS OPTIONS

SCALE: 3" = 1'-0"



# Legend HBR Series LEGEND HBR DOUBLE HUNG

SECTION DETAILS SCALE: 3" = 1'-0"



HORIZONTAL MULLION TRANSOM/OPERATOR



SLIMLINE VERTICAL MULLION OPERATOR/OPERATOR



VERTICAL MULLION OPERATOR/OPERATOR



VERTICAL MULLION
OPERATOR WITH 2" SPREAD MULL

## Legend HBR Series

LEGEND HBR DOUBLE HUNG

SECTION DETAILS: GLASS STOP & DIVIDED LITE OPTIONS SCALE: 3" = 1'-0"



 $<sup>\</sup>frac{\text{NOTE}}{\text{* ALL WDL OPTIONS CAN BE ORDERED WITH OR WITHOUT INNER BAR}}$ 

<sup>\*</sup> PERIMETER GRILLES ON