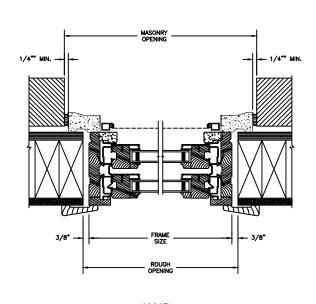

#### LEGEND HBR DOUBLE HUNG

SECTION DETAILS: CONSTRUCTION

2 X 4 FRAME WITH BRICK VENEER

JAMB
2 X 4 FRAME WITH BRICK VENEER

8" CONCRETEBLOCK WALL WITH BRICK VENEER NOTE:

JAMB 8" CONCRETE BLOCK WALL WITH BRICK VENEER

THE ABOVE WALL SECTIONS REPRESENT TYPICAL WALL CONDITIONS, THESE DETAILS ARE NOT INTENDED AS INSTALLATION INSTRUCTIONS.

PLEASE REFER TO THE INSTALLATION INSTRUCTIONS PROVIDED WITH THE PURCHASED UNITS.