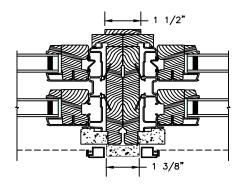

# Legend HBR Series LEGEND HBR DOUBLE HUNG

SECTION DETAILS SCALE: 3" = 1'-0"

HORIZONTAL MULLION TRANSOM/OPERATOR

SLIMLINE VERTICAL MULLION OPERATOR/OPERATOR

VERTICAL MULLION OPERATOR/OPERATOR

VERTICAL MULLION
OPERATOR WITH 2" SPREAD MULL