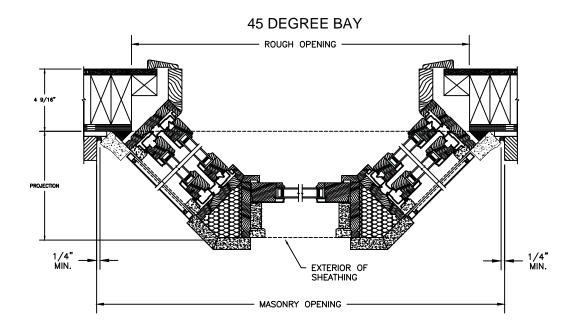

# Legend HBR Series LEGEND HBR DOUBLE HUNG

SECTION DETAILS: 30 / 45 DEGREE BAY NOT TO SCALE