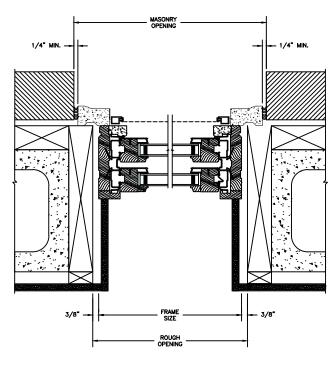

#### LEGEND HBR DOUBLE HUNG

SECTION DETAILS: CONSTRUCTION

2 X 4 FRAME WITH BRICK VENEER

JAMB
2 X 4 FRAME WITH BRICK VENEER

8" CONCRETEBLOCK WALL WITH BRICK VENEER NOTE:

JAMB 8" CONCRETE BLOCK WALL WITH BRICK VENEER

THE ABOVE WALL SECTIONS REPRESENT TYPICAL WALL CONDITIONS, THESE DETAILS ARE NOT INTENDED AS INSTALLATION INSTRUCTIONS.

PLEASE REFER TO THE INSTALLATION INSTRUCTIONS PROVIDED WITH THE PURCHASED UNITS.