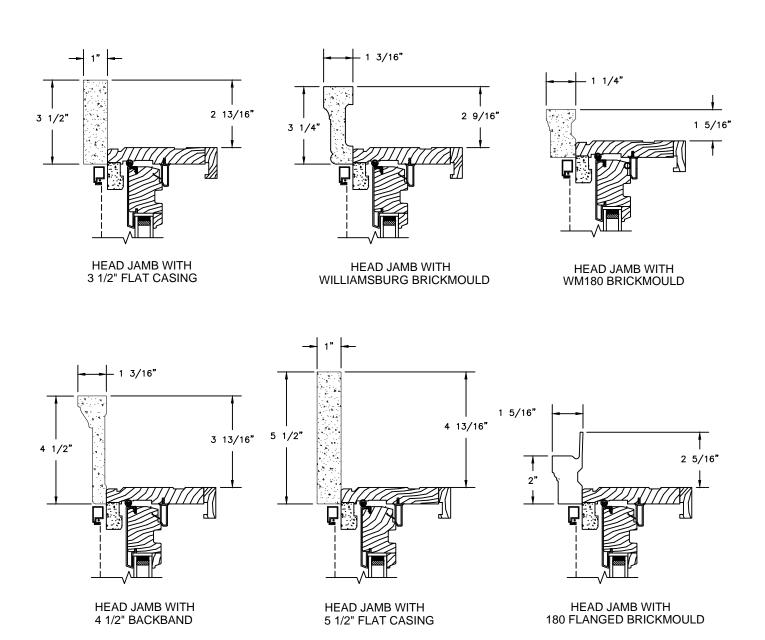

## Legend HBR Series LEGEND HBR DOUBLE HUNG

SECTION DETAILS: CASINGS OPTIONS SCALE: 3" = 1'-0"