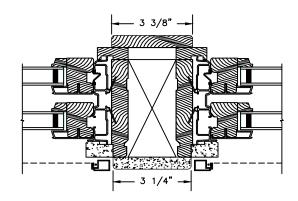

# Legend HBR Series LEGEND HBR DOUBLE HUNG

SECTION DETAILS: 30 / 45 DEGREE BAY NOT TO SCALE