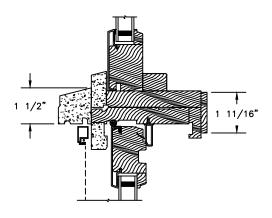

## Legend HBR Series LEGEND HBR DOUBLE HUNG

SECTION DETAILS SCALE: 3" = 1'-0"





## Legend HBR Series LEGEND HBR DOUBLE HUNG

**ELEVATIONS: TRANSOM** 

SCALE: 3" = 1'-0"



## Legend HBR Series LEGEND HBR DOUBLE HUNG

SECTION DETAILS: CASINGS OPTIONS SCALE: 3" = 1'-0"



## Legend HBR Series LEGEND HBR DOUBLE HUNG SECTION DETAILS: CASINGS OPTIONS

SCALE: 3" = 1'-0"



# Legend HBR Series LEGEND HBR DOUBLE HUNG

SECTION DETAILS SCALE: 3" = 1'-0"



HORIZONTAL MULLION TRANSOM/OPERATOR



SLIMLINE VERTICAL MULLION OPERATOR/OPERATOR



VERTICAL MULLION OPERATOR/OPERATOR



VERTICAL MULLION
OPERATOR WITH 2" SPREAD MULL

## Legend HBR Series

LEGEND HBR DOUBLE HUNG

SECTION DETAILS: GLASS STOP & DIVIDED LITE OPTIONS SCALE: 3" = 1'-0"



 $<sup>\</sup>frac{\text{NOTE}}{\text{* ALL WDL OPTIONS CAN BE ORDERED WITH OR WITHOUT INNER BAR}}$ 

<sup>\*</sup> PERIMETER GRILLES ONLY AVAILABLE IN THE 7/8" AND 1 1/4" OGEE STYLE GLASS STOP (SEE DETAIL: A) 6/30/15

### Legend HBR Series

#### LEGEND HBR DOUBLE HUNG

**SECTION DETAILS: CONSTRUCTION** 

SCALE: 2" = 1'-0"



2 X 6 FRAME WITH SIDING



JAMB 2 X 6 FRAME WITH SIDING



3/8"
FRAME SIZE
3/8"

ROUGH OPENING

JAMB

2 X 4 FRAME WITH STUCCO

#### NOTE :

THE ABOVE WALL SECTIONS REPRESENT TYPICAL