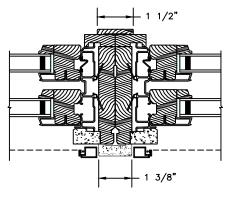

# Legend HBR Series LEGEND HBR DOUBLE HUNG

SECTION DETAILS SCALE: 3" = 1'-0"

HORIZONTAL MULLION TRANSOM/OPERATOR

SLIMLINE VERTICAL MULLION OPERATOR/OPERATOR

VERTICAL MULLION OPERATOR/OPERATOR

VERTICAL MULLION
OPERATOR WITH 2" SPREAD MULL