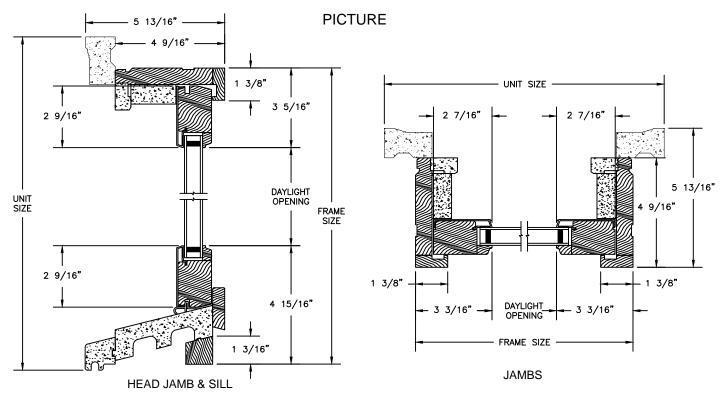

## Legend HBR Series LEGEND HBR DOUBLE HUNG

SECTION DETAILS SCALE: 3" = 1'-0"





## Legend HBR Series LEGEND HBR DOUBLE HUNG

**ELEVATIONS: TRANSOM** 

SCALE: 3" = 1'-0"



## Legend HBR Series LEGEND HBR DOUBLE HUNG

SECTION DETAILS: CASINGS OPTIONS SCALE: 3" = 1'-0"



## Legend HBR Series LEGEND HBR DOUBLE HUNG SECTION DETAILS: CASINGS OPTIONS

SCALE: 3" = 1'-0"



# Legend HBR Series LEGEND HBR DOUBLE HUNG

SECTION DETAILS SCALE: 3" = 1'-0"



HORIZONTAL MULLION TRANSOM/OPERATOR



SLIMLINE VERTICAL MULLION OPERATOR/OPERATOR



VERTICAL MULLION OPERATOR/OPERATOR



VERTICAL MULLION
OPERATOR WITH 2" SPREAD MULL

## Legend HBR Series

LEGEND HBR DOUBLE HUNG

SECTION DETAILS: GLASS STOP & DIVIDED LITE OPTIONS SCALE: 3" = 1'-0"



 $<sup>\</sup>frac{\text{NOTE}}{\text{* ALL WDL OPTIONS CAN BE ORDERED WITH OR WITHOUT INNER BAR}}$ 

<sup>\*</sup> PERIMETER GRILLES ONLY