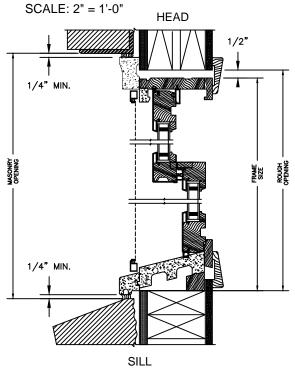

#### LEGEND HBR DOUBLE HUNG

SECTION DETAILS: CONSTRUCTION

2 X 4 FRAME WITH BRICK VENEER

JAMB
2 X 4 FRAME WITH BRICK VENEER

8" CONCRETEBLOCK WALL WITH BRICK VENEER NOTE:

JAMB 8" CONCRETE BLOCK WALL WITH BRICK VENEER

THE ABOVE WALL SECTIONS REPRESENT TYPICAL WALL CONDITIONS, THESE DETAILS ARE NOT INTENDED AS INSTALLATION INSTRUCTIONS.

PLEASE REFER TO THE INSTALLATION INSTRUCTIONS PROVIDED WITH THE PURCHASED UNITS.