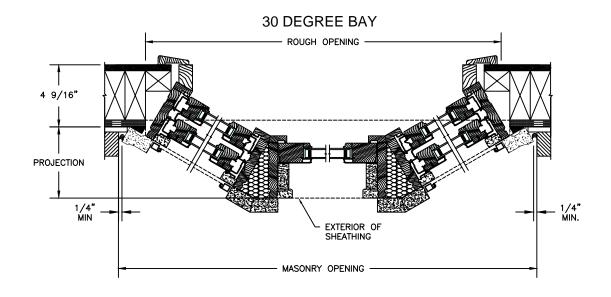

# Legend HBR Series LEGEND HBR DOUBLE HUNG

SECTION DETAILS: 30 / 45 DEGREE BAY NOT TO SCALE