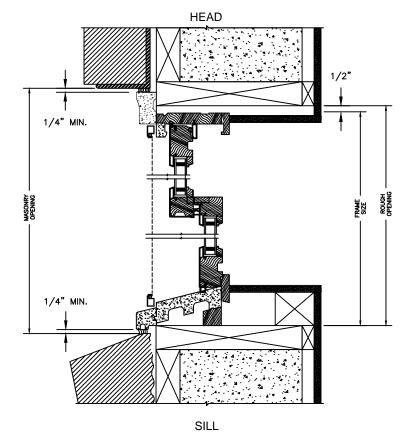

#### LEGEND HBR DOUBLE HUNG

SECTION DETAILS: CONSTRUCTION

2 X 4 FRAME WITH BRICK VENEER

JAMB
2 X 4 FRAME WITH BRICK VENEER

8" CONCRETEBLOCK WALL WITH BRICK VENEER NOTE:

JAMB 8" CONCRETE BLOCK WALL WITH BRICK VENEER

THE ABOVE WALL SECTIONS REPRESENT TYPICAL WALL CONDITIONS, THESE DETAILS ARE NOT INTENDED AS INSTALLATION INSTRUCTIONS.

PLEASE REFER TO THE INSTALLATION INSTRUCTIONS PROVIDED WITH THE PURCHASED UNITS.