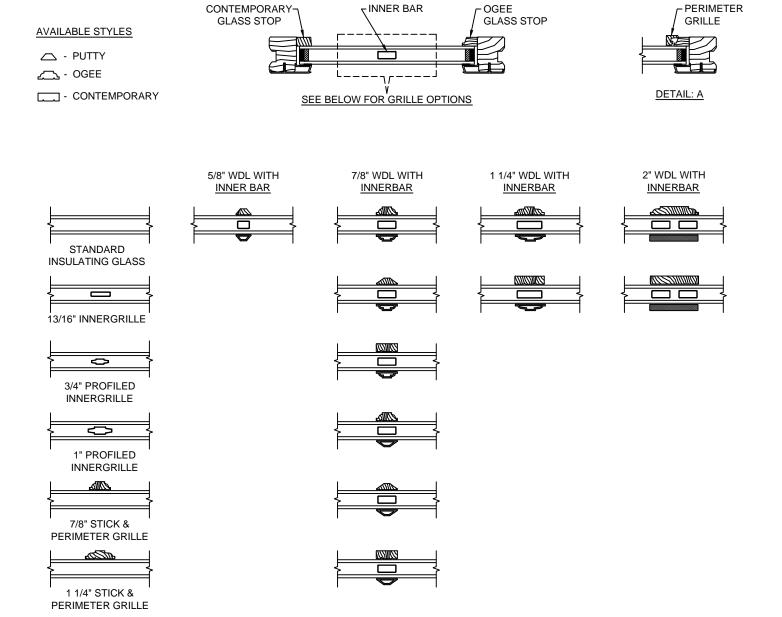

## Legend HBR Series

LEGEND HBR DOUBLE HUNG

SECTION DETAILS: GLASS STOP & DIVIDED LITE OPTIONS SCALE: 3" = 1'-0"

 $<sup>\</sup>frac{\text{NOTE}}{\text{* ALL WDL OPTIONS CAN BE ORDERED WITH OR WITHOUT INNER BAR}}$ 

<sup>\*</sup> PERIMETER GRILLES ONLY AVAILABLE IN THE 7/8" AND 1 1/4" OGEE STYLE GLASS STOP (SEE DETAIL: A) 6/30/15