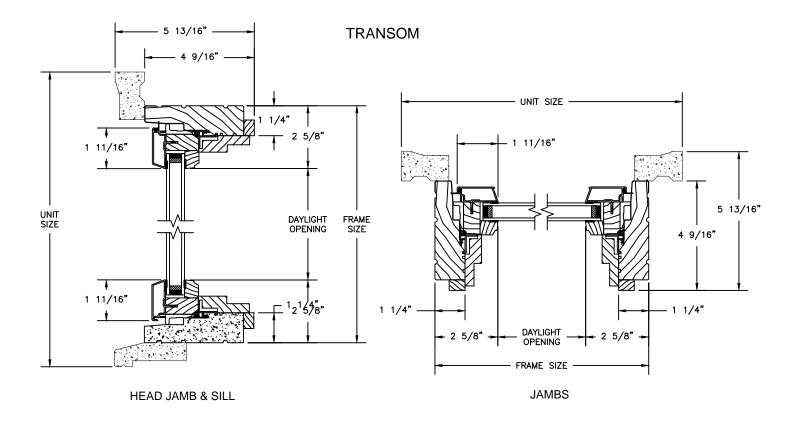

## Legend HBR Series LEGEND HBR DOUBLE HUNG

**ELEVATIONS: TRANSOM** 

SCALE: 3" = 1'-0"