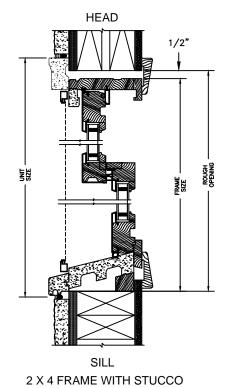

#### LEGEND HBR DOUBLE HUNG

**SECTION DETAILS: CONSTRUCTION** 

SCALE: 2" = 1'-0"

2 X 6 FRAME WITH SIDING

JAMB 2 X 6 FRAME WITH SIDING

3/8"
FRAME SIZE
3/8"

ROUGH OPENING

JAMB

2 X 4 FRAME WITH STUCCO

#### NOTE :

THE ABOVE WALL SECTIONS REPRESENT TYPICAL WALL CONDITIONS, THESE DETAILS ARE NOT INTENDED AS INSTALLATION INSTRUCTIONS. PLEASE REFER TO THE INSTALLATION INSTRUCTIONS PROVIDED WITH THE PURCHASED UNITS.