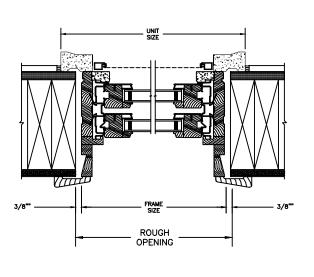

#### LEGEND HBR DOUBLE HUNG

**SECTION DETAILS: CONSTRUCTION** 

SCALE: 2" = 1'-0"

2 X 6 FRAME WITH SIDING

JAMB 2 X 6 FRAME WITH SIDING

3/8"
FRAME SIZE
3/8"

ROUGH OPENING

JAMB

2 X 4 FRAME WITH STUCCO