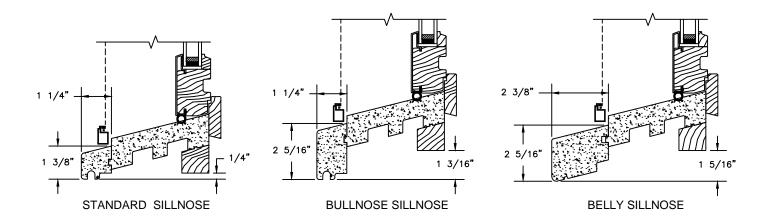

## Legend HBR Series LEGEND HBR DOUBLE HUNG

SECTION DETAILS: CASINGS OPTIONS SCALE: 3" = 1'-0"