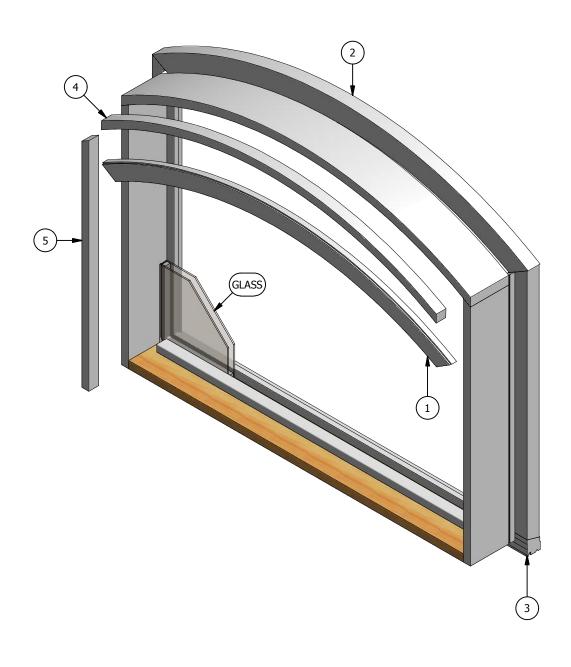

## Parts Identification

| Image | Item # | Description                                                              | Color / Finish    | Spec | Part #    |
|-------|--------|--------------------------------------------------------------------------|-------------------|------|-----------|
|       | 1      | Outside Stop                                                             | 12' Lineal Length |      | 2380051   |
|       | 2      | Exterior Casing (Head & Sides) (See Accessory section for other options) | 14' Lineal Length |      | 2390003   |
|       | 3      | Sill Nose                                                                | 12' Lineal Length |      | 2380021   |
|       | 4      | Radius Inside Stop                                                       | 14' Lineal Length |      | 2380048 * |
|       | 5      | Inside Stop<br>(Sill & Sides)                                            | 14' Lineal Length |      | 2380048   |

<sup>\*</sup> When ordering replacement parts for radius units, include the following information:
Frame base measured from base outside of frame to outside of frame
Frame height measured from outside of base to top of hights point of radius at head
If the unit has vertical legs, measure from base to top of leg where radius starts