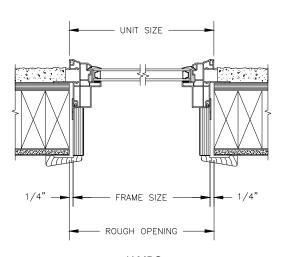

VERTICAL MULLION WITH
1/2" SPREAD MULL REINFORCEMENT
FIXED/FIXED

HORIZONTAL MULLION BRICKMOULD FRAME FIXED/OPERATOR

VERTICAL MULLION BRICKMOULD FRAME WITH ZERO MULL FIXED/OPERATOR

SECTION DETAILS: STANDARD FRAME CONSTRUCTION