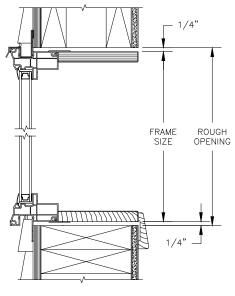

SCALE: 2" = 1'-0"

**HEAD JAMB & SILL** 2 X 6 FRAME WITH SIDING

**JAMBS** 2 X 6 FRAME WITH SIDING

**HEAD JAMB & SILL** 2 X 4 FRAME WITH STUCCO

**JAMBS** 2 X 4 FRAME WITH STUCCO

THE ABOVE WALL SECTIONS REPRESENT TYPICAL WALL CONDITIONS, THESE DETAILS ARE NOT INTENDED AS INSTALLATIONS INSTRUCTIONS. PLEASE REFER TO THE INSTALLATION INSTRUCTIONS PROVIDED WITH THE PURCHASED UNITS.

SECTION DETAILS: BRICKMOULD FRAME CONSTRUCTION

SCALE: 2" = 1'-0"

HEAD JAMB & SILL 2 X 6 FRAME WITH SIDING

JAMBS 2 X 6 FRAME WITH SIDING

HEAD JAMB & SILL 2 X 4 FRAME WITH STUCCO

JAMBS 2 X 4 FRAME WITH STUCCO