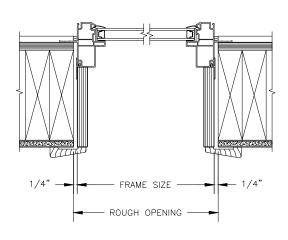

SECTION DETAILS: STANDARD FRAME

SCALE: 3" = 1'-0"

**HEAD JAMB & SILL** 

SECTION DETAILS: BRICKMOULD OPTION SCALE: 3" = 1'-0"

SECTION DETAILS: MULLIONS

SCALE: 3" = 1'-0"

HORIZONTAL MULLION WITH 1/2" SPREAD MULL REINFORCEMENT RADIUS/FIXED