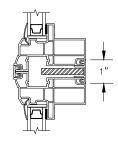

SECTION DETAILS: STANDARD FRAME

SCALE: 3" = 1'-0"

**HEAD JAMB & SILL** 

SECTION DETAILS: BRICKMOULD OPTION SCALE: 3" = 1'-0"

SECTION DETAILS: MULLIONS

SCALE: 3" = 1'-0"

HORIZONTAL MULLION WITH 1/2" SPREAD MULL REINFORCEMENT RADIUS/FIXED

VERTICAL MULLION WITH
1/2" SPREAD MULL REINFORCEMENT
FIXED/FIXED

HORIZONTAL MULLION BRICKMOULD FRAME FIXED/OPERATOR

VERTICAL MULLION BRICKMOULD FRAME WITH ZERO MULL FIXED/OPERATOR

SECTION DETAILS: STANDARD FRAME CONSTRUCTION