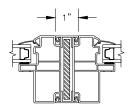

SECTION DETAILS: STANDARD FRAME

SCALE: 3" = 1'-0"

**HEAD JAMB & SILL** 

SECTION DETAILS: BRICKMOULD OPTION SCALE: 3" = 1'-0"

SECTION DETAILS: MULLIONS

SCALE: 3" = 1'-0"

HORIZONTAL MULLION WITH 1/2" SPREAD MULL REINFORCEMENT RADIUS/FIXED

VERTICAL MULLION WITH
1/2" SPREAD MULL REINFORCEMENT
FIXED/FIXED

HORIZONTAL MULLION BRICKMOULD FRAME FIXED/OPERATOR

VERTICAL MULLION BRICKMOULD FRAME WITH ZERO MULL FIXED/OPERATOR

SECTION DETAILS: STANDARD FRAME CONSTRUCTION