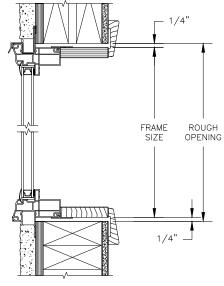

SECTION DETAILS: STANDARD FRAME

SCALE: 3" = 1'-0"

**HEAD JAMB & SILL** 

SECTION DETAILS: BRICKMOULD OPTION SCALE: 3" = 1'-0"

SECTION DETAILS: MULLIONS

SCALE: 3" = 1'-0"

HORIZONTAL MULLION WITH 1/2" SPREAD MULL REINFORCEMENT RADIUS/FIXED