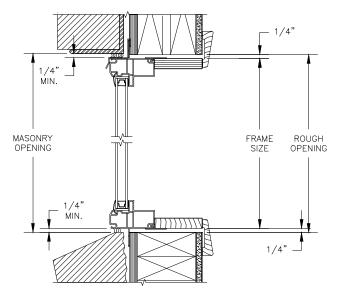

SECTION DETAILS: STANDARD FRAME

SCALE: 3" = 1'-0"

**HEAD JAMB & SILL** 

SECTION DETAILS: BRICKMOULD OPTION SCALE: 3" = 1'-0"

SECTION DETAILS: MULLIONS

SCALE: 3" = 1'-0"

HORIZONTAL MULLION WITH 1/2" SPREAD MULL REINFORCEMENT RADIUS/FIXED