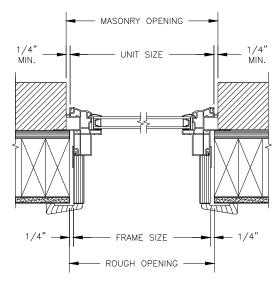

SECTION DETAILS: BRICKMOULD FRAME CONSTRUCTION

SCALE: 2" = 1'-0"

HEAD JAMB & SILL 2 X 4 FRAME WITH BRICK VENEER

JAMBS
2 X 4 FRAME WITH BRICK VENEER

NOTE:

THE ABOVE WALL SECTIONS REPRESENT TYPICAL WALL CONDITIONS, THESE DETAILS ARE NOT INTENDED AS INSTALLATIONS INSTRUCTIONS. PLEASE REFER TO THE INSTALLATION INSTRUCTIONS PROVIDED WITH THE PURCHASED UNITS.