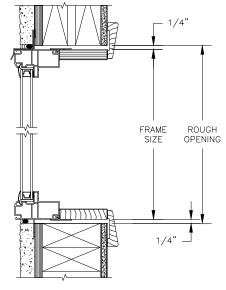

SECTION DETAILS: STANDARD FRAME

SCALE: 3" = 1'-0"

**HEAD JAMB & SILL** 

SECTION DETAILS: BRICKMOULD OPTION SCALE: 3" = 1'-0"

SECTION DETAILS: MULLIONS

SCALE: 3" = 1'-0"

HORIZONTAL MULLION WITH 1/2" SPREAD MULL REINFORCEMENT RADIUS/FIXED