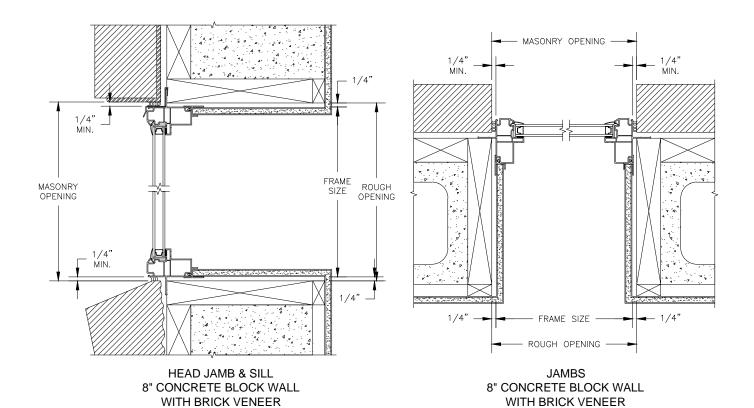

SECTION DETAILS: STANDARD FRAME CONSTRUCTION

SCALE: 2" = 1'-0"

HEAD JAMB & SILL 2 X 4 FRAME WITH BRICK VENEER

JAMBS
2 X 4 FRAME WITH BRICK VENEER

NOTE

THE ABOVE WALL SECTIONS REPRESENT TYPICAL WALL CONDITIONS, THESE DETAILS ARE NOT INTENDED AS INSTALLATIONS INSTRUCTIONS. PLEASE REFER TO THE INSTALLATION INSTRUCTIONS PROVIDED WITH THE PURCHASED UNITS.

SECTION DETAILS: BRICKMOULD FRAME CONSTRUCTION

SCALE: 2" = 1'-0"

HEAD JAMB & SILL 2 X 4 FRAME WITH BRICK VENEER

JAMBS
2 X 4 FRAME WITH BRICK VENEER

NOTE:

THE ABOVE WALL SECTIONS REPRESENT TYPICAL WALL CONDITIONS, THESE DETAILS ARE NOT INTENDED AS INSTALLATIONS INSTRUCTIONS. PLEASE REFER TO THE INSTALLATION INSTRUCTIONS PROVIDED WITH THE PURCHASED UNITS.