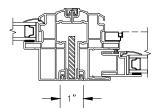

SECTION DETAILS: STANDARD FRAME

SCALE: 3" = 1'-0"

**HEAD JAMB & SILL** 

SECTION DETAILS: BRICKMOULD OPTION SCALE: 3" = 1'-0"

SECTION DETAILS: MULLIONS

SCALE: 3" = 1'-0"

HORIZONTAL MULLION WITH 1/2" SPREAD MULL REINFORCEMENT RADIUS/FIXED

VERTICAL MULLION WITH
1/2" SPREAD MULL REINFORCEMENT
FIXED/FIXED

HORIZONTAL MULLION BRICKMOULD FRAME FIXED/OPERATOR

VERTICAL MULLION BRICKMOULD FRAME WITH ZERO MULL FIXED/OPERATOR

SECTION DETAILS: STANDARD FRAME CONSTRUCTION