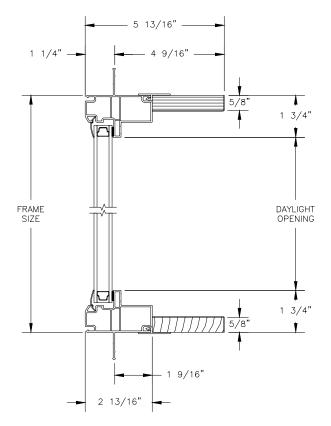

SECTION DETAILS: STANDARD FRAME

SCALE: 3" = 1'-0"

**HEAD JAMB & SILL** 

SECTION DETAILS: BRICKMOULD OPTION SCALE: 3" = 1'-0"

SECTION DETAILS: MULLIONS

SCALE: 3" = 1'-0"

HORIZONTAL MULLION WITH 1/2" SPREAD MULL REINFORCEMENT RADIUS/FIXED