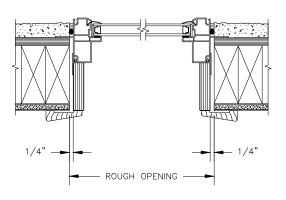

SECTION DETAILS: STANDARD FRAME

SCALE: 3" = 1'-0"

**HEAD JAMB & SILL** 

SECTION DETAILS: BRICKMOULD OPTION SCALE: 3" = 1'-0"

SECTION DETAILS: MULLIONS

SCALE: 3" = 1'-0"

HORIZONTAL MULLION WITH 1/2" SPREAD MULL REINFORCEMENT RADIUS/FIXED