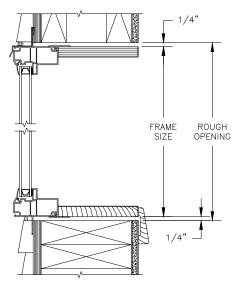

SCALE: 2" = 1'-0"

**HEAD JAMB & SILL** 2 X 6 FRAME WITH SIDING

**JAMBS** 2 X 6 FRAME WITH SIDING

**HEAD JAMB & SILL** 2 X 4 FRAME WITH STUCCO

**JAMBS** 2 X 4 FRAME WITH STUCCO

THE ABOVE WALL SECTIONS REPRESENT TYPICAL WALL CONDITIONS, THESE DETAILS ARE NOT INTENDED AS INSTALLATIONS INSTRUCTIONS. PLEASE REFER TO THE INSTALLATION INSTRUCTIONS PROVIDED WITH THE PURCHASED UNITS.

SECTION DETAILS: STANDARD FRAME CONSTRUCTION

SCALE: 2" = 1'-0"

HEAD JAMB & SILL 2 X 4 FRAME WITH BRICK VENEER

JAMBS
2 X 4 FRAME WITH BRICK VENEER

NOTE

THE ABOVE WALL SECTIONS REPRESENT TYPICAL WALL CONDITIONS, THESE DETAILS ARE NOT INTENDED AS INSTALLATIONS INSTRUCTIONS. PLEASE REFER TO THE INSTALLATION INSTRUCTIONS PROVIDED WITH THE PURCHASED UNITS.

SECTION DETAILS: BRICKMOULD FRAME CONSTRUCTION

SCALE: 2" = 1'-0"

HEAD JAMB & SILL 2 X 6 FRAME WITH SIDING

JAMBS 2 X 6 FRAME WITH SIDING

HEAD JAMB & SILL 2 X 4 FRAME WITH STUCCO

JAMBS 2 X 4 FRAME WITH STUCCO

### NOTE

THE ABOVE WALL SECTIONS REPRESENT TYPICAL WALL CONDITIONS, THESE DETAILS ARE NOT INTENDED AS INSTALLATIONS INSTRUCTIONS. PLEASE REFER TO THE INSTALLATION INSTRUCTIONS PROVIDED WITH THE PURCHASED UNITS.

SECTION DETAILS: BRICKMOULD FRAME CONSTRUCTION

SCALE: 2" = 1'-0"

HEAD JAMB & SILL 2 X 4 FRAME WITH BRICK VENEER

JAMBS
2 X 4 FRAME WITH BRICK VENEER

NOTE:

THE ABOVE WALL SECTIONS REPRESENT TYPICAL WALL CONDITIONS, THESE DETAILS ARE NOT INTENDED AS INSTALLATIONS INSTRUCTIONS. PLEASE REFER TO THE INSTALLATION INSTRUCTIONS PROVIDED WITH THE PURCHASED UNITS.