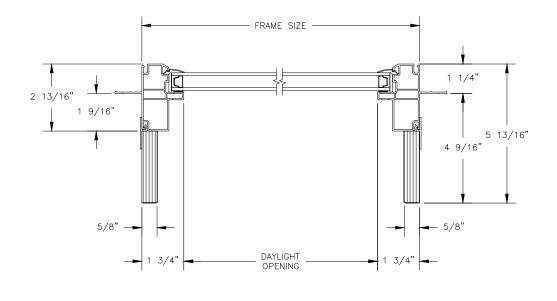

SECTION DETAILS: STANDARD FRAME

SCALE: 3" = 1'-0"

**HEAD JAMB & SILL** 

SECTION DETAILS: BRICKMOULD OPTION SCALE: 3" = 1'-0"

SECTION DETAILS: MULLIONS

SCALE: 3" = 1'-0"

HORIZONTAL MULLION WITH 1/2" SPREAD MULL REINFORCEMENT RADIUS/FIXED