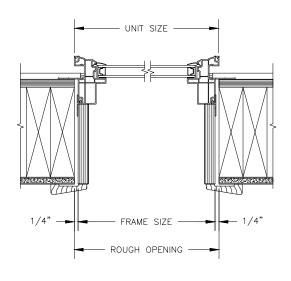

SECTION DETAILS: STANDARD FRAME

SCALE: 3" = 1'-0"

**HEAD JAMB & SILL** 

SECTION DETAILS: BRICKMOULD OPTION SCALE: 3" = 1'-0"

SECTION DETAILS: MULLIONS

SCALE: 3" = 1'-0"

HORIZONTAL MULLION WITH 1/2" SPREAD MULL REINFORCEMENT RADIUS/FIXED

VERTICAL MULLION WITH
1/2" SPREAD MULL REINFORCEMENT
FIXED/FIXED

HORIZONTAL MULLION BRICKMOULD FRAME FIXED/OPERATOR

VERTICAL MULLION BRICKMOULD FRAME WITH ZERO MULL FIXED/OPERATOR

SECTION DETAILS: STANDARD FRAME CONSTRUCTION