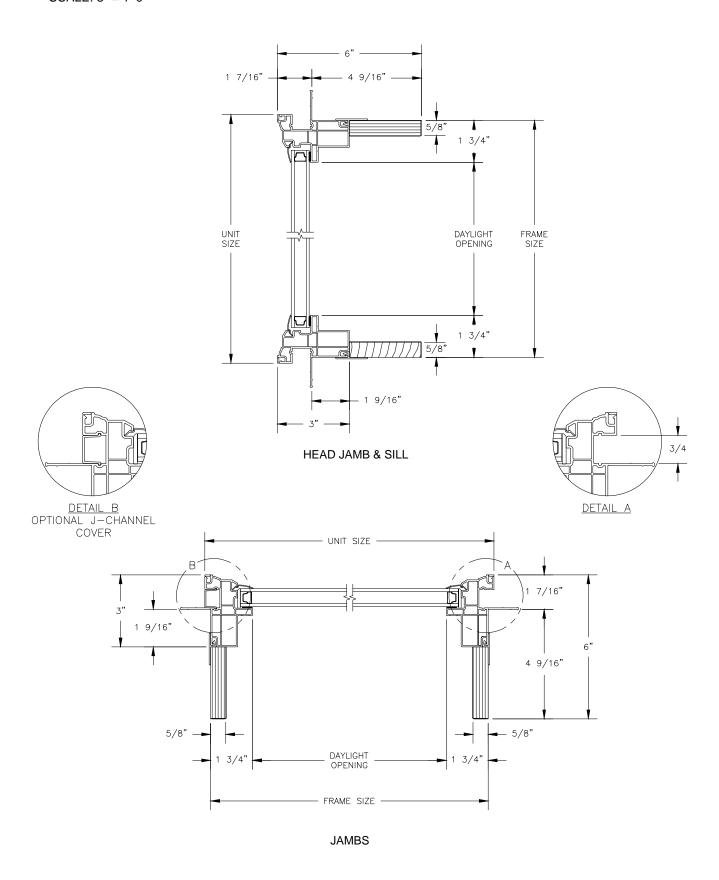

SECTION DETAILS: STANDARD FRAME

SCALE: 3" = 1'-0"

**HEAD JAMB & SILL** 

SECTION DETAILS: BRICKMOULD OPTION SCALE: 3" = 1'-0"

SECTION DETAILS: MULLIONS

SCALE: 3" = 1'-0"

HORIZONTAL MULLION WITH 1/2" SPREAD MULL REINFORCEMENT RADIUS/FIXED