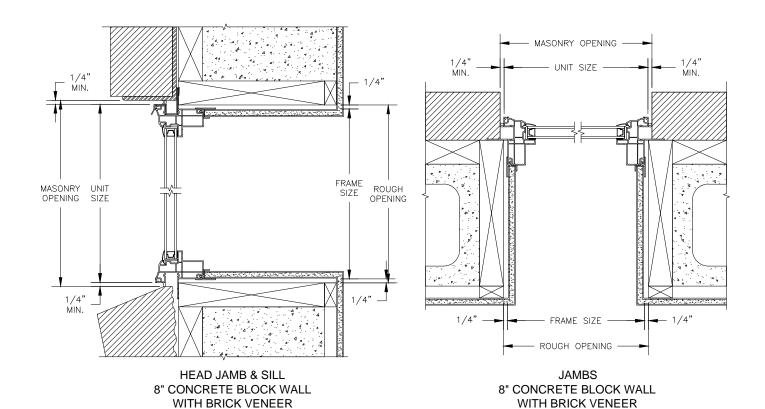

SECTION DETAILS: STANDARD FRAME CONSTRUCTION

SCALE: 2" = 1'-0"

HEAD JAMB & SILL 2 X 4 FRAME WITH BRICK VENEER

JAMBS
2 X 4 FRAME WITH BRICK VENEER

NOTE

THE ABOVE WALL SECTIONS REPRESENT TYPICAL WALL CONDITIONS, THESE DETAILS ARE NOT INTENDED AS INSTALLATIONS INSTRUCTIONS. PLEASE REFER TO THE INSTALLATION INSTRUCTIONS PROVIDED WITH THE PURCHASED UNITS.

### NOTE

THE ABOVE WALL SECTIONS REPRESENT TYPICAL WALL CONDITIONS, THESE DETAILS ARE NOT INTENDED AS INSTALLATIONS INSTRUCTIONS. PLEASE REFER TO THE INSTALLATION INSTRUCTIONS PROVIDED WITH THE PURCHASED UNITS.