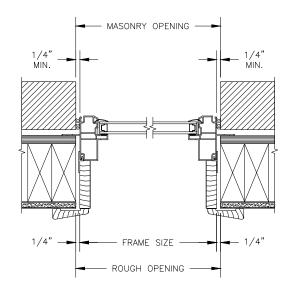

SECTION DETAILS: STANDARD FRAME

SCALE: 3" = 1'-0"

**HEAD JAMB & SILL** 

SECTION DETAILS: BRICKMOULD OPTION SCALE: 3" = 1'-0"

SECTION DETAILS: MULLIONS

SCALE: 3" = 1'-0"

HORIZONTAL MULLION WITH 1/2" SPREAD MULL REINFORCEMENT RADIUS/FIXED