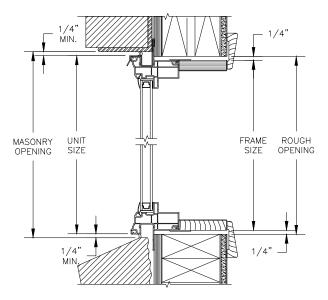

SECTION DETAILS: STANDARD FRAME CONSTRUCTION

SCALE: 2" = 1'-0"

HEAD JAMB & SILL 2 X 4 FRAME WITH BRICK VENEER

JAMBS
2 X 4 FRAME WITH BRICK VENEER

NOTE

THE ABOVE WALL SECTIONS REPRESENT TYPICAL WALL CONDITIONS, THESE DETAILS ARE NOT INTENDED AS INSTALLATIONS INSTRUCTIONS. PLEASE REFER TO THE INSTALLATION INSTRUCTIONS PROVIDED WITH THE PURCHASED UNITS.