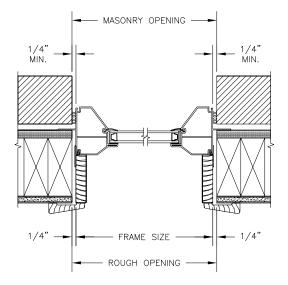

### **FIXED**

SECTION DETAILS: CONSTRUCTION

SCALE: 2" = 1'-0"

HEAD JAMB & SILL 2 X 4 FRAME WITH BRICK VENEER

JAMBS
2 X 4 FRAME WITH BRICK VENEER

HEAD JAMB & SILL 8" CONCRETE BLOCK WALL WITH BRICK VENEER

JAMBS 8" CONCRETE BLOCK WALL WITH BRICK VENEER

### NOTE:

THE ABOVE WALL SECTIONS REPRESENT TYPICAL WALL CONDITIONS, THESE DETAILS ARE NOT INTENDED AS INSTALLATIONS INSTRUCTIONS. PLEASE REFER TO THE INSTALLATION INSTRUCTIONS PROVIDED WITH THE PURCHASED UNITS.