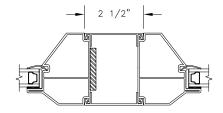

# Next Dimension Signature Series SINGLE & DOUBLE HUNG FIXED

SECTION DETAILS: MULLIONS

SCALE: 3" = 1'-0"

HORIZONTAL MULLION FIXED/FIXED

HORIZONTAL 2" MULLION FIXED/FIXED

VERTICAL MULLION FIXED/FIXED

VERTICAL 2" MULLION FIXED/FIXED

9-08