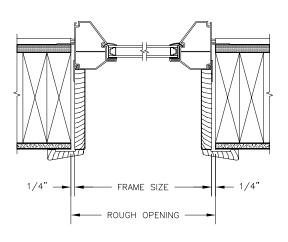

# Next Dimension Signature Series SINGLE & DOUBLE HUNG FIXED

SECTION DETAILS: STANDARD FRAME SCALE: 3" = 1'-0"

**HEAD JAMB & SILL** 

**JAMBS** 

9-08