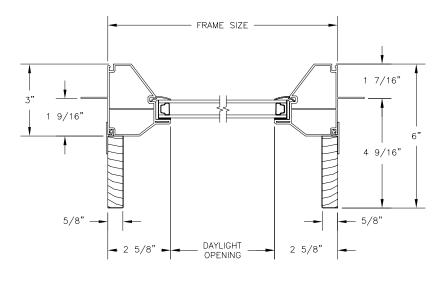

# Next Dimension Signature Series SINGLE & DOUBLE HUNG FIXED

SECTION DETAILS: MULLIONS

SCALE: 3" = 1'-0"

HORIZONTAL MULLION FIXED/FIXED

HORIZONTAL 2" MULLION FIXED/FIXED

VERTICAL MULLION FIXED/FIXED

VERTICAL 2" MULLION FIXED/FIXED