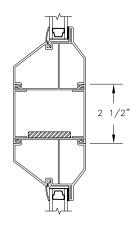

# Next Dimension Signature Series SINGLE & DOUBLE HUNG FIXED

SECTION DETAILS: MULLIONS

SCALE: 3" = 1'-0"

HORIZONTAL MULLION FIXED/FIXED

HORIZONTAL 2" MULLION FIXED/FIXED

VERTICAL MULLION FIXED/FIXED

VERTICAL 2" MULLION FIXED/FIXED