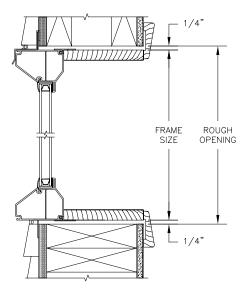

# Next Dimension Signature Series SINGLE & DOUBLE HUNG FIXED

SECTION DETAILS: STANDARD FRAME SCALE: 3" = 1'-0"

**HEAD JAMB & SILL** 

**JAMBS** 

9-08