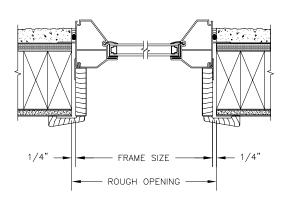

# Next Dimension Signature Series SINGLE & DOUBLE HUNG FIXED

SECTION DETAILS: MULLIONS

SCALE: 3" = 1'-0"

HORIZONTAL MULLION FIXED/FIXED

HORIZONTAL 2" MULLION FIXED/FIXED

VERTICAL MULLION FIXED/FIXED

VERTICAL 2" MULLION FIXED/FIXED