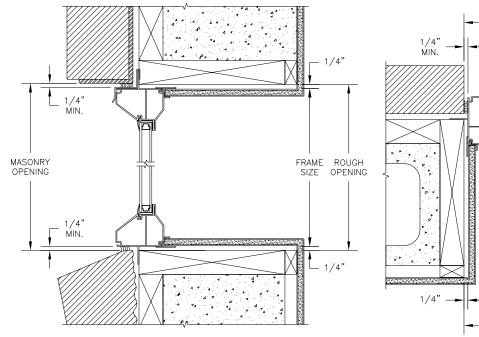

### **FIXED**

SECTION DETAILS: CONSTRUCTION

SCALE: 2" = 1'-0"

HEAD JAMB & SILL 2 X 4 FRAME WITH BRICK VENEER

JAMBS
2 X 4 FRAME WITH BRICK VENEER

HEAD JAMB & SILL 8" CONCRETE BLOCK WALL WITH BRICK VENEER

JAMBS 8" CONCRETE BLOCK WALL WITH BRICK VENEER

### NOTE:

THE ABOVE WALL SECTIONS REPRESENT TYPICAL WALL CONDITIONS, THESE DETAILS ARE NOT INTENDED AS INSTALLATIONS INSTRUCTIONS. PLEASE REFER TO THE INSTALLATION INSTRUCTIONS PROVIDED WITH THE PURCHASED UNITS.