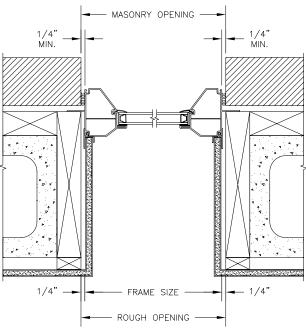

# Next Dimension Signature Series SINGLE & DOUBLE HUNG FIXED

SECTION DETAILS: MULLIONS

SCALE: 3" = 1'-0"

HORIZONTAL MULLION FIXED/FIXED

HORIZONTAL 2" MULLION FIXED/FIXED

VERTICAL MULLION FIXED/FIXED

VERTICAL 2" MULLION FIXED/FIXED

9-08