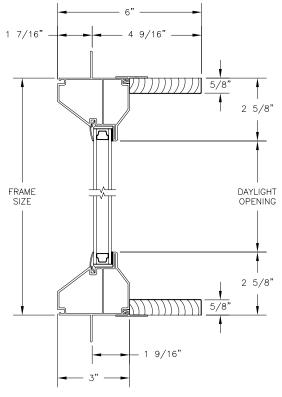

# Next Dimension Signature Series SINGLE & DOUBLE HUNG FIXED

SECTION DETAILS: STANDARD FRAME SCALE: 3" = 1'-0"

**HEAD JAMB & SILL** 

**JAMBS** 

9-08

9-08