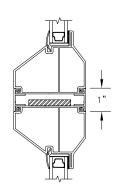

# Next Dimension Signature Series SINGLE & DOUBLE HUNG FIXED

SECTION DETAILS: MULLIONS

SCALE: 3" = 1'-0"

HORIZONTAL MULLION FIXED/FIXED

HORIZONTAL 2" MULLION FIXED/FIXED

VERTICAL MULLION FIXED/FIXED

VERTICAL 2" MULLION FIXED/FIXED