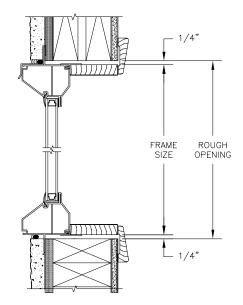

# Next Dimension Signature Series SINGLE & DOUBLE HUNG FIXED

SECTION DETAILS: STANDARD FRAME SCALE: 3" = 1'-0"

**HEAD JAMB & SILL** 

**JAMBS** 

9-08

9-08