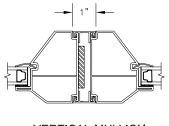

# Next Dimension Signature Series SINGLE & DOUBLE HUNG FIXED

SECTION DETAILS: MULLIONS

SCALE: 3" = 1'-0"

HORIZONTAL MULLION FIXED/FIXED

HORIZONTAL 2" MULLION FIXED/FIXED

VERTICAL MULLION FIXED/FIXED

VERTICAL 2" MULLION FIXED/FIXED

9-08