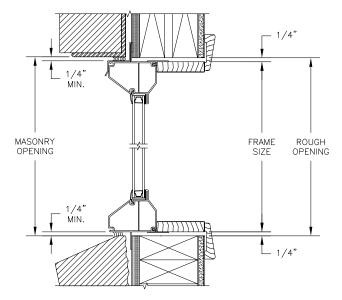

### **FIXED**

SECTION DETAILS: CONSTRUCTION

SCALE: 2" = 1'-0"

HEAD JAMB & SILL 2 X 4 FRAME WITH BRICK VENEER

JAMBS
2 X 4 FRAME WITH BRICK VENEER

HEAD JAMB & SILL 8" CONCRETE BLOCK WALL WITH BRICK VENEER

JAMBS 8" CONCRETE BLOCK WALL WITH BRICK VENEER

### NOTE:

THE ABOVE WALL SECTIONS REPRESENT TYPICAL WALL CONDITIONS, THESE DETAILS ARE NOT INTENDED AS INSTALLATIONS INSTRUCTIONS. PLEASE REFER TO THE INSTALLATION INSTRUCTIONS PROVIDED WITH THE PURCHASED UNITS.