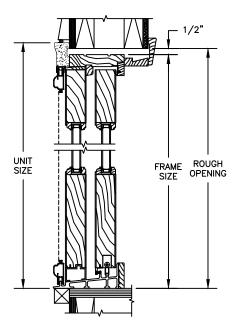

### SECTION DETAILS

SCALE: 1 1/2" = 1'-0"

OPERATING HEAD JAMB & SILL

STATIONARY HEAD JAMB & SILL

**OPERATING UNIT WITH STATIONARY UNIT** 