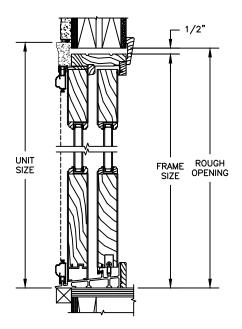

### SECTION DETAILS

SCALE: 1 1/2" = 1'-0"

OPERATING HEAD JAMB & SILL

STATIONARY HEAD JAMB & SILL

**OPERATING UNIT WITH STATIONARY UNIT** 