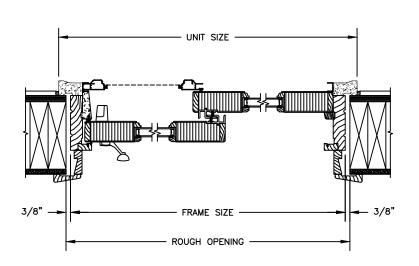

### SECTION DETAILS

SCALE: 1 1/2" = 1'-0"

OPERATING HEAD JAMB & SILL

STATIONARY HEAD JAMB & SILL

**OPERATING UNIT WITH STATIONARY UNIT** 