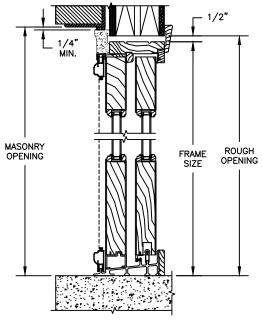

## PRIMED PATIO DOOR - FRENCH SLIDER

SECTION DETAILS: CONSTRUCTION

SCALE: 1 1/2" = 1'-0"

HEAD JAMB & SILL 2 X 4 FRAME WITH BRICK VENEER

JAMBS 2 X 4 FRAME WITH BRICK VENEER

HEAD JAMB & SILL 8" CONCRETE BLOCK WALL WITH BRICK VENEER JAMBS 8" CONCRETE BLOCK WALL WITH BRICK VENEER 3/8"