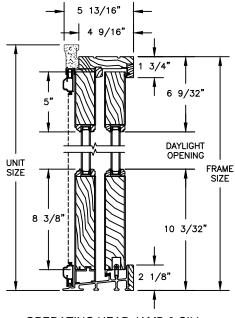

## PRIMED PATIO DOOR - FRENCH SLIDER

SECTION DETAILS : CASING OPTIONS

SCALE: 3" = 1'-0"