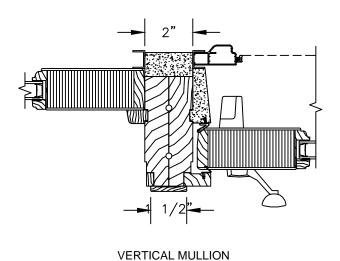

## PRIMED PATIO DOOR - FRENCH SLIDER

SECTION DETAILS: MULLIONS

SCALE: 3" = 1'-0"

STATIONARY/OPERATOR

VERTICAL MULLION STATIONARY/STATIONARY

#### NOTES: