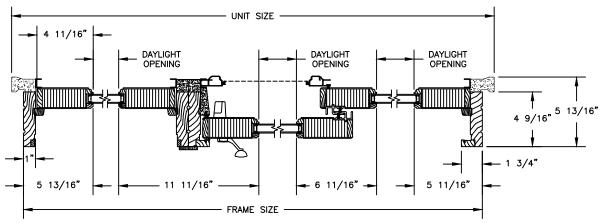

## PRIMED PATIO DOOR - FRENCH SLIDER

SECTION DETAILS : CASING OPTIONS

SCALE: 3" = 1'-0"