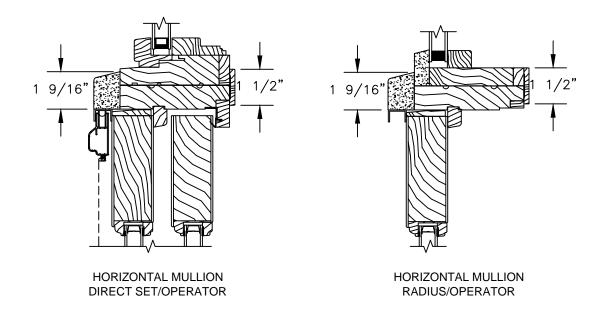

## PRIMED PATIO DOOR - FRENCH SLIDER

SECTION DETAILS: MULLIONS

SCALE: 3" = 1'-0"

STATIONARY/OPERATOR

VERTICAL MULLION STATIONARY/STATIONARY

#### NOTES: