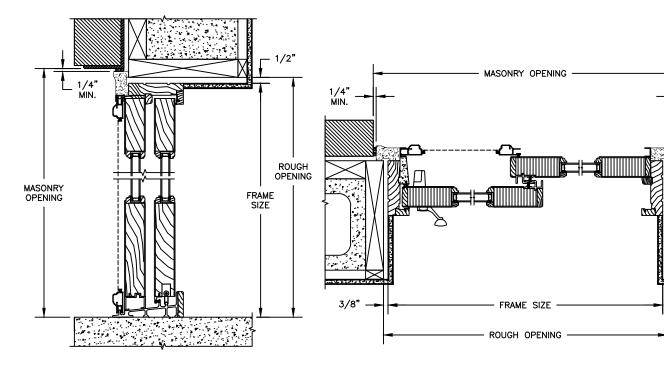

## PRIMED PATIO DOOR - FRENCH SLIDER

SECTION DETAILS: CONSTRUCTION

SCALE: 1 1/2" = 1'-0"

HEAD JAMB & SILL 2 X 4 FRAME WITH BRICK VENEER

JAMBS 2 X 4 FRAME WITH BRICK VENEER

HEAD JAMB & SILL 8" CONCRETE BLOCK WALL WITH BRICK VENEER JAMBS 8" CONCRETE BLOCK WALL WITH BRICK VENEER 3/8"

#### NOTES:

THE ABOVE WALL SECTIONS REPRESENT TYPICAL WALL CONDITIONS, THESE DETAILS ARE NOT INTENDED AS INSTALLATIONS INSTRUCTIONS. PLEASE REFER TO THE INSTALLATION INSTRUCTIONS PROVIDED WITH THE PURCHASED UNITS.