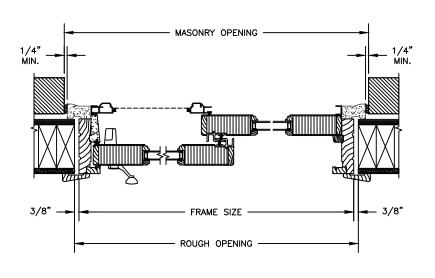

## PRIMED PATIO DOOR - FRENCH SLIDER

SECTION DETAILS: CONSTRUCTION

SCALE: 1 1/2" = 1'-0"

HEAD JAMB & SILL 2 X 4 FRAME WITH BRICK VENEER

JAMBS 2 X 4 FRAME WITH BRICK VENEER

HEAD JAMB & SILL 8" CONCRETE BLOCK WALL WITH BRICK VENEER JAMBS 8" CONCRETE BLOCK WALL WITH BRICK VENEER 3/8"