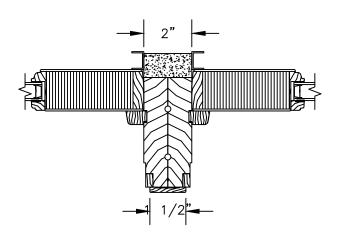

## PRIMED PATIO DOOR - FRENCH SLIDER

SECTION DETAILS: MULLIONS

SCALE: 3" = 1'-0"

STATIONARY/OPERATOR

VERTICAL MULLION STATIONARY/STATIONARY