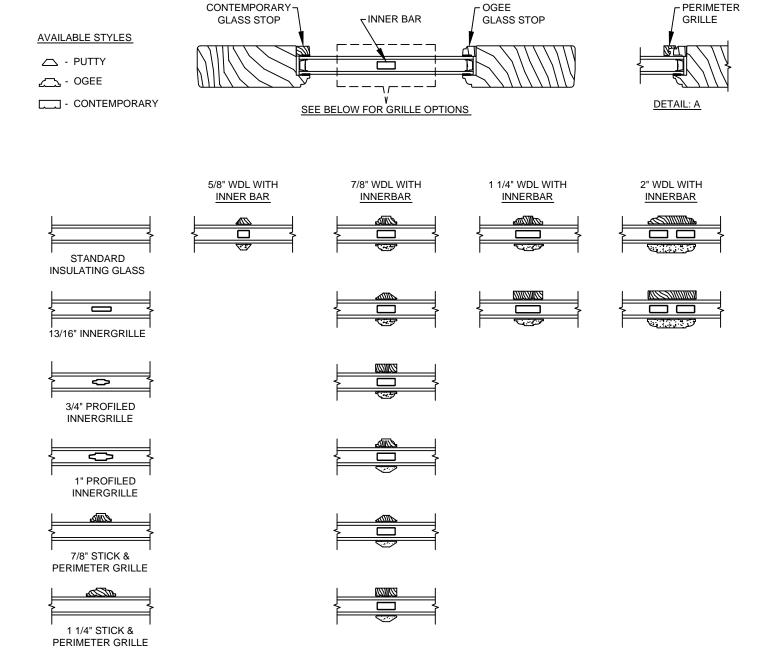

# Pinnacle Series PRIMED PATIO DOOR - FRENCH SLIDER

SECTION DETAILS : GLASS STOP & DIVIDED LITE OPTIONS SCALE: 3" = 1'-0"

#### NOTE

<sup>\*</sup> ALL WDL OPTIONS CAN BE ORDERED WITH OR WITHOUT INNER BAR

<sup>\*</sup> PERIMETER GRILLES ONLY AVAILABLE IN THE 7/8" AND 1 1/4" OGEE STYLE GLASS STOP (SEE DETAIL: A)