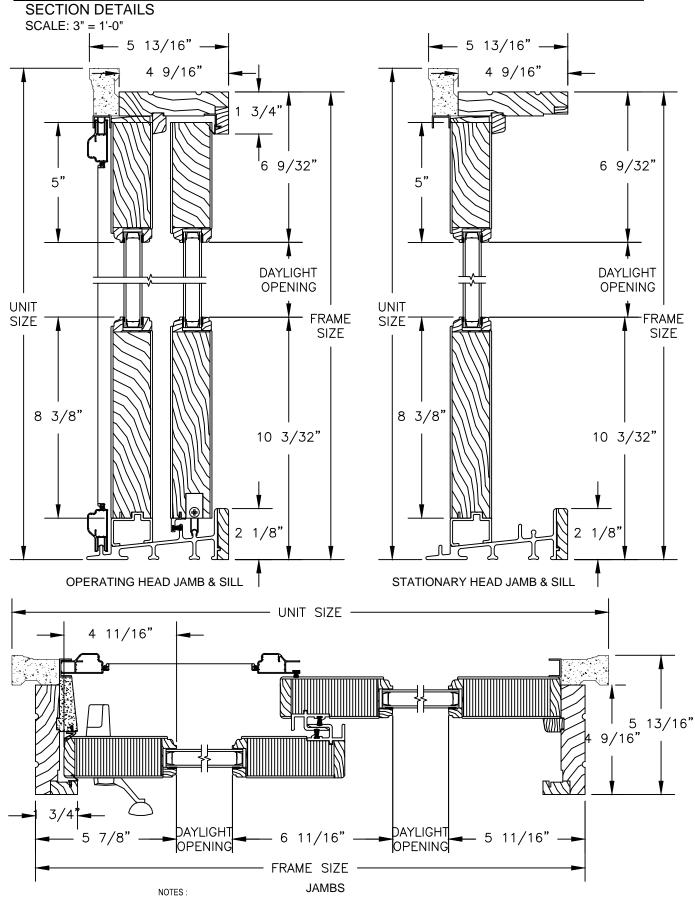

## PRIMED PATIO DOOR - FRENCH SLIDER

SECTION DETAILS : CASING OPTIONS

SCALE: 3" = 1'-0"