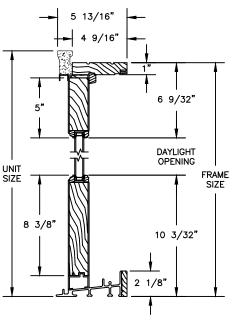

## PRIMED PATIO DOOR - FRENCH SLIDER

SECTION DETAILS : CASING OPTIONS

SCALE: 3" = 1'-0"