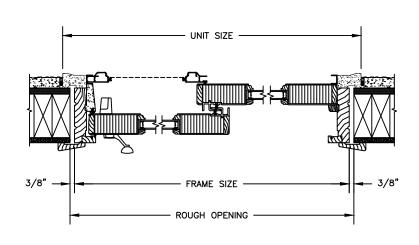

## PRIMED PATIO DOOR - FRENCH SLIDER

SECTION DETAILS: MULLIONS

SCALE: 3" = 1'-0"

STATIONARY/OPERATOR

VERTICAL MULLION STATIONARY/STATIONARY