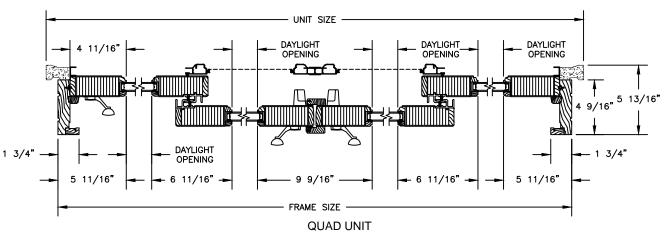

### PRIMED PATIO DOOR - FRENCH SLIDER



## PRIMED PATIO DOOR - FRENCH SLIDER

### SECTION DETAILS

SCALE: 1 1/2" = 1'-0"





OPERATING HEAD JAMB & SILL

STATIONARY HEAD JAMB & SILL



**OPERATING UNIT WITH STATIONARY UNIT** 



## PRIMED PATIO DOOR - FRENCH SLIDER

SECTION DETAILS : CASING OPTIONS

SCALE: 3" = 1'-0"



#### NOTES:

THE ABOVE WALL SECTIONS REPRESENT TYPICAL WALL CONDITIONS, THESE DETAILS ARE NOT INTENDED AS INSTALLATIONS INSTRUCTIONS. PLEASE REFER TO THE INSTALLATION INSTRUCTIONS PROVIDED WITH THE PURCHASED UNITS.

## PRIMED PATIO DOOR - FRENCH SLIDER

SECTION DETAILS: MULLIONS

SCALE: 3" = 1'-0"





STATIONARY/OPERATOR



VERTICAL MULLION STATIONARY/STATIONARY

#### NOTES:

# Pinnacle Series PRIMED PATIO DOOR - FRENCH SLIDER

SECTION DETAILS : GLASS STOP & DIVIDED LITE OPTIONS SCALE: 3" = 1'-0"



#### NOTE

<sup>\*</sup> ALL WDL OPTIONS CAN BE ORDERED WITH OR WITHOUT INNER BAR

<sup>\*</sup> PERIMETER GRILLES ONLY AVAILABLE IN THE 7/8" AND 1 1/4" OGEE STYLE GLASS STOP (SEE DETAIL: A)

## PRIM