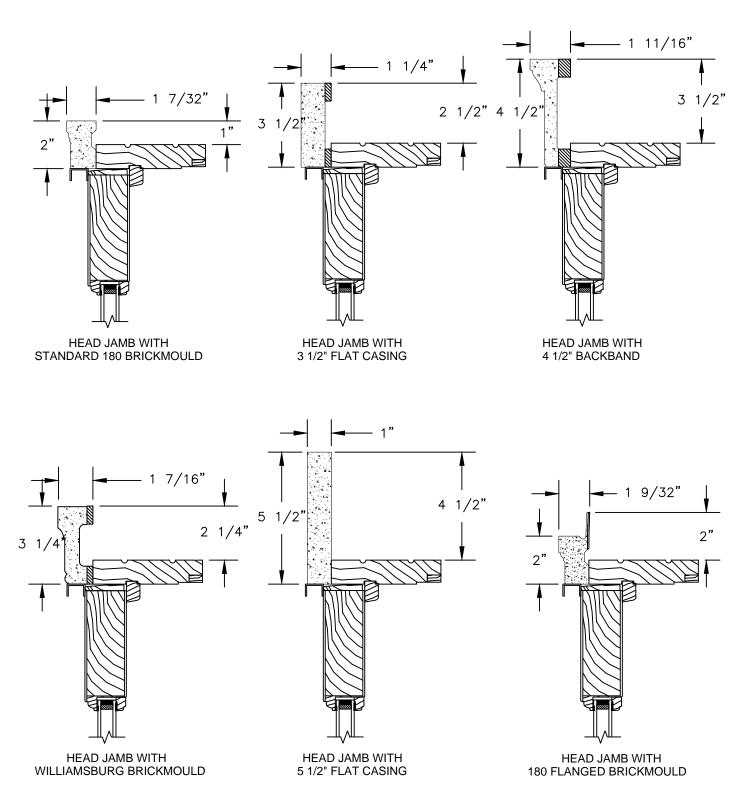

## PRIMED PATIO DOOR - FRENCH SLIDER

SECTION DETAILS : CASING OPTIONS

SCALE: 3" = 1'-0"

#### NOTES:

THE ABOVE WALL SECTIONS REPRESENT TYPICAL WALL CONDITIONS, THESE DETAILS ARE NOT INTENDED AS INSTALLATIONS INSTRUCTIONS. PLEASE REFER TO THE INSTALLATION INSTRUCTIONS PROVIDED WITH THE PURCHASED UNITS.