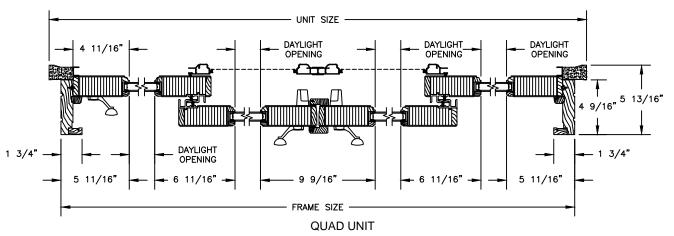

#### SECTION DETAILS

SCALE: 1 1/2" = 1'-0"

OPERATING HEAD JAMB & SILL

STATIONARY HEAD JAMB & SILL

OPERATING UNIT WITH STATIONARY UNIT