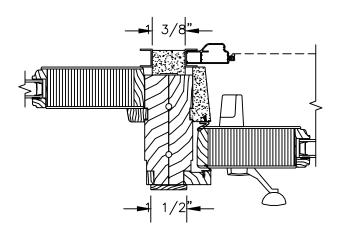

#### PRIMED PATIO DOOR - FRENCH SLIDER

SECTION DETAILS: CASING OPTIONS

SCALE: 3" = 1'-0"

# Pinnacle Series PRIMED PATIO DOOR - FRENCH SLIDER

SECTION DETAILS : CASING OPTIONS

SCALE: 3" = 1'-0"

HEAD JAMB WITH 180 FLANGED BRICKMOULD