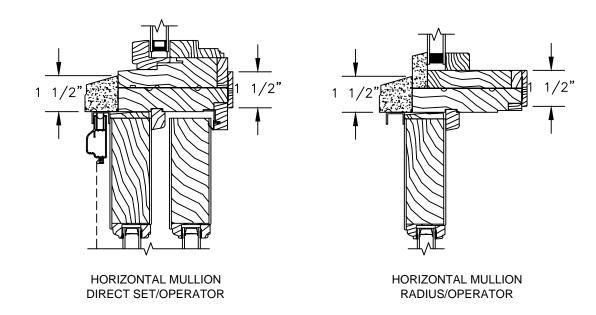

#### PRIMED PATIO DOOR - FRENCH SLIDER

**SECTION DETAILS: MULLIONS** 

SCALE: 3" = 1'-0"

**VERTICAL MULLION** 

STATIONARY/OPERATOR

VERTICAL MULLION STATIONARY/STATIONARY