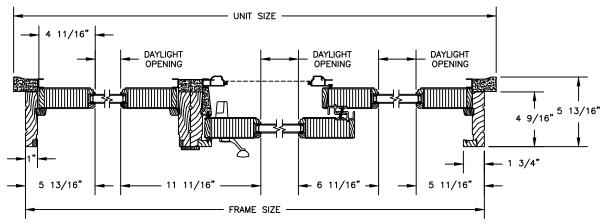

#### SECTION DETAILS

SCALE: 1 1/2" = 1'-0"

OPERATING HEAD JAMB & SILL

STATIONARY HEAD JAMB & SILL

OPERATING UNIT WITH STATIONARY UNIT