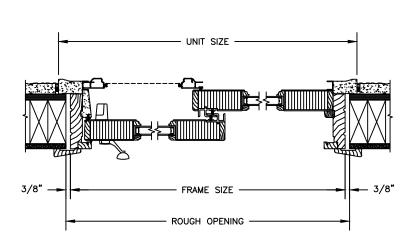

#### PRIMED PATIO DOOR - FRENCH SLIDER

**SECTION DETAILS: MULLIONS** 

SCALE: 3" = 1'-0"

**VERTICAL MULLION** 

STATIONARY/OPERATOR

VERTICAL MULLION STATIONARY/STATIONARY