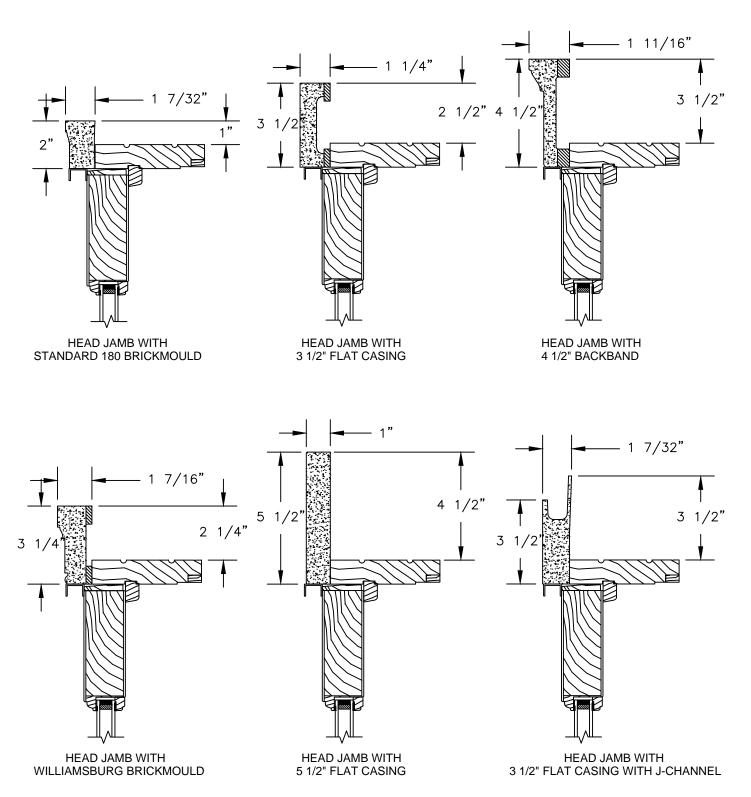

#### PRIMED PATIO DOOR - FRENCH SLIDER

SECTION DETAILS: CASING OPTIONS

SCALE: 3" = 1'-0"

# Pinnacle Series PRIMED PATIO DOOR - FRENCH SLIDER

SECTION DETAILS : CASING OPTIONS

SCALE: 3" = 1'-0"

HEAD JAMB WITH 180 FLANGED BRICKMOULD