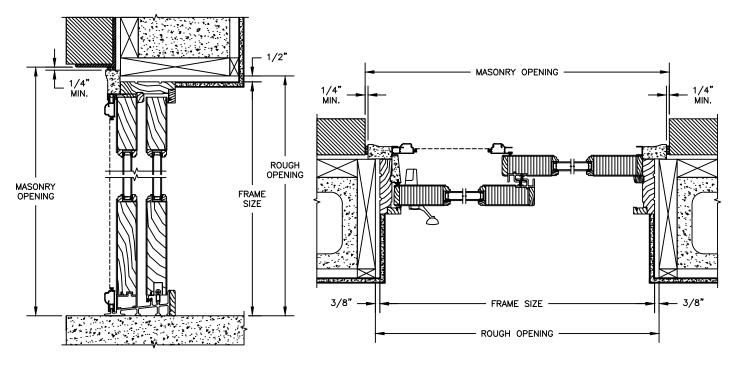

#### PRIMED PATIO DOOR - FRENCH SLIDER

**SECTION DETAILS: MULLIONS** 

SCALE: 3" = 1'-0"

**VERTICAL MULLION** 

STATIONARY/OPERATOR

VERTICAL MULLION STATIONARY/STATIONARY