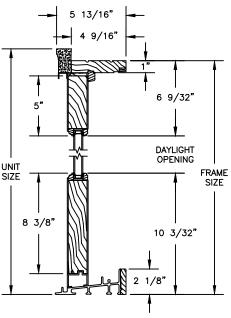

#### SECTION DETAILS

SCALE: 1 1/2" = 1'-0"

OPERATING HEAD JAMB & SILL

STATIONARY HEAD JAMB & SILL

OPERATING UNIT WITH STATIONARY UNIT