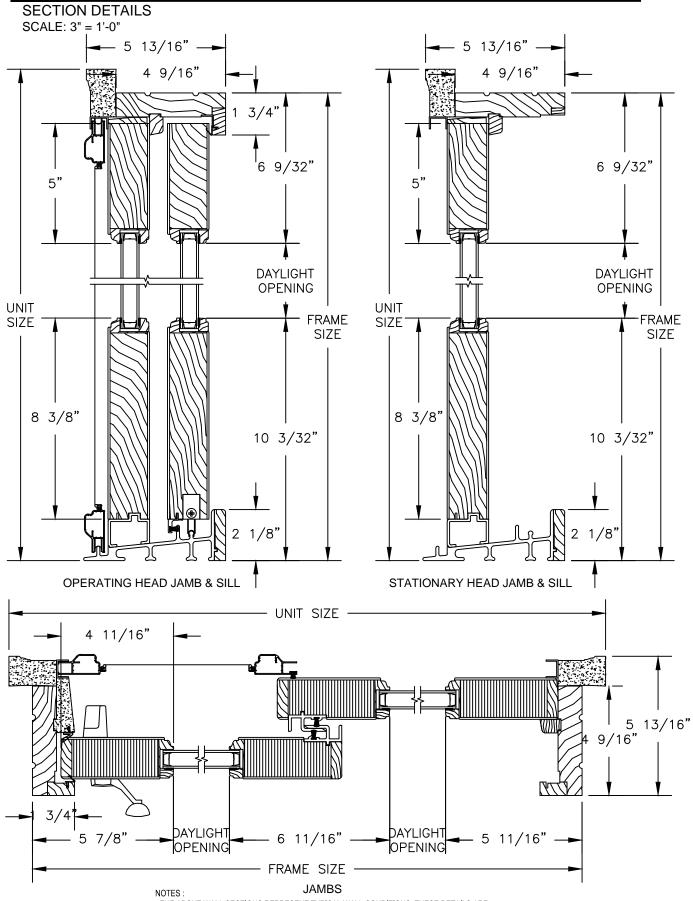

#### SECTION DETAILS

SCALE: 1 1/2" = 1'-0"

OPERATING HEAD JAMB & SILL

STATIONARY HEAD JAMB & SILL

OPERATING UNIT WITH STATIONARY UNIT