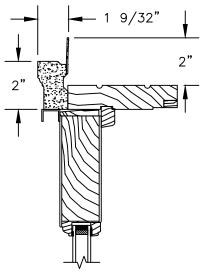

# Pinnacle Series PRIMED PATIO DOOR - FRENCH SLIDER

SECTION DETAILS : CASING OPTIONS

SCALE: 3" = 1'-0"

HEAD JAMB WITH 180 FLANGED BRICKMOULD