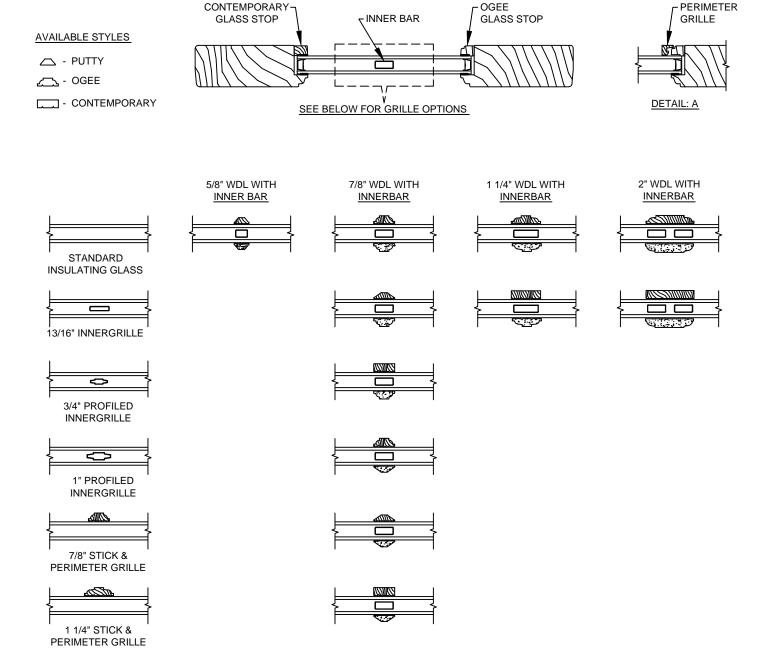

#### PRIMED PATIO DOOR - FRENCH SLIDER

SECTION DETAILS : GLASS STOP & DIVIDED LITE OPTIONS SCALE: 3" = 1'-0"

#### NOTE:

<sup>\*</sup> ALL WDL OPTIONS CAN BE ORDERED WITH OR WITHOUT INNER BAR

<sup>\*</sup> PERIMETER GRILLES ONLY AVAILABLE IN THE 7/8" AND 1 1/4" OGEE STYLE GLASS STOP (SEE DETAIL: A)