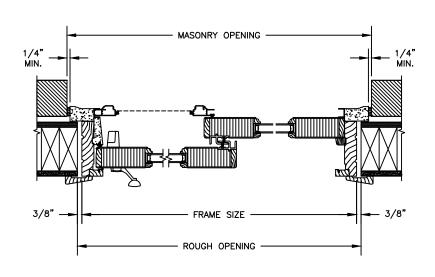

#### PRIMED PATIO DOOR - FRENCH SLIDER

**SECTION DETAILS: MULLIONS** 

SCALE: 3" = 1'-0"

**VERTICAL MULLION** 

STATIONARY/OPERATOR

VERTICAL MULLION STATIONARY/STATIONARY