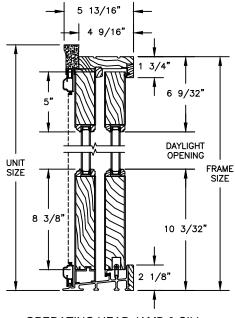

#### SECTION DETAILS

SCALE: 1 1/2" = 1'-0"

OPERATING HEAD JAMB & SILL

STATIONARY HEAD JAMB & SILL

OPERATING UNIT WITH STATIONARY UNIT