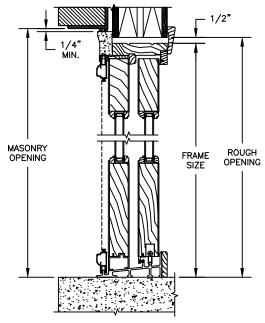

#### PRIMED PATIO DOOR - FRENCH SLIDER

SECTION DETAILS: CONSTRUCTION

SCALE: 1 1/2" = 1'-0"

HEAD JAMB & SILL 2 X 4 FRAME WITH BRICK VENEER

JAMBS 2 X 4 FRAME WITH BRICK VENEER

HEAD JAMB & SILL 8" CONCRETE BLOCK WALL WITH BRICK VENEER JAMBS 8" CONCRETE BLOCK WALL WITH BRICK VENEER

#### NOTES:

THE ABOVE WALL SECTIONS REPRESENT TYPICAL WALL CONDITIONS, THESE DETAILS ARE NOT INTENDED AS INSTALLATIONS INSTRUCTIONS. PLEASE REFER TO THE INSTALLATION INSTRUCTIONS PROVIDED WITH THE PURCHASED UNITS.