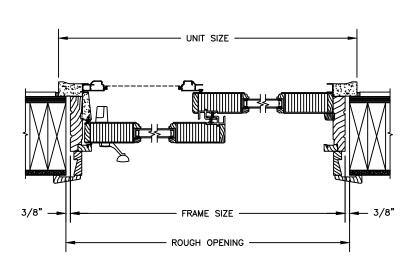

#### SECTION DETAILS

SCALE: 1 1/2" = 1'-0"

OPERATING HEAD JAMB & SILL

STATIONARY HEAD JAMB & SILL

OPERATING UNIT WITH STATIONARY UNIT