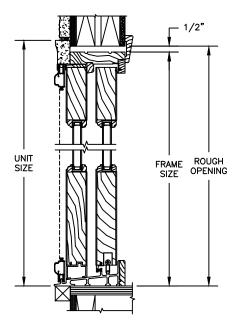

#### SECTION DETAILS

SCALE: 1 1/2" = 1'-0"

OPERATING HEAD JAMB & SILL

STATIONARY HEAD JAMB & SILL

OPERATING UNIT WITH STATIONARY UNIT