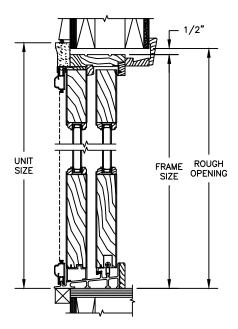

#### SECTION DETAILS

SCALE: 1 1/2" = 1'-0"

OPERATING HEAD JAMB & SILL

STATIONARY HEAD JAMB & SILL

OPERATING UNIT WITH STATIONARY UNIT