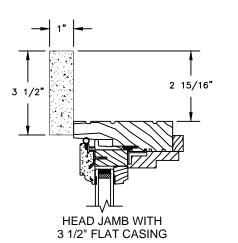

SECTION DETAILS : PICTURE WITH CONTEMPORARY STOPS SCALE: 3" = 1'-0"

HEAD JAMB & SILL

JAMBS

SECTION DETAILS : CASING OPTIONS SCALE: 3" = 1'-0"

HEAD JAMB WITH STANDARD 180 BRICKMOULD

SILL WITH STANDARD SUBSILL