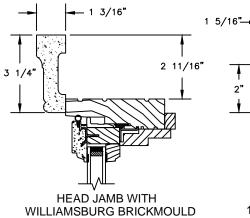

SECTION DETAILS : PICTURE WITH CONTEMPORARY STOPS SCALE: 3" = 1'-0"

HEAD JAMB & SILL

JAMBS

SECTION DETAILS : CASING OPTIONS SCALE: 3" = 1'-0"

HEAD JAMB WITH STANDARD 180 BRICKMOULD

SILL WITH STANDARD SUBSILL