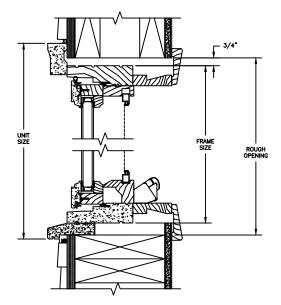

SILL WITH 2" SUBSILL

SECTION DETAILS : MULLIONS SCALE: 3" = 1'-0"

HORIZONTAL MULLION STATIONARY/OPERATOR

OPERATOR/PICTURE

VERTICAL MULLION OPERATOR/OPERATOR

VERTICAL MULLION WITH 2" SPREAD MULL OPERATOR/OPERATOR