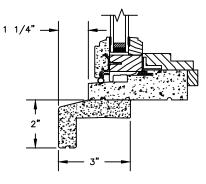

SECTION DETAILS : CONSTRUCTION SCALE: 2" = 1'-0"

HEAD JAMB & SILL 2 X 4 FRAME WITH BRICK VENEER

JAMBS 2 X 4 FRAME WITH BRICK VENEER

HEAD JAMB & SILL 8" CONCRETE BLOCK WALL WITH BRICK VENEER

JAMBS 8" CONCRETE BLOCK WALL WITH BRICK VENEER

NOTE : THE ABOVE WALL SECTIONS REPRESENT TYPICAL WALL CONDITIONS, THESE DETAILS ARE NOT INTENDED AS INSTALLATIONS INSTRUCTIONS. PLEASE REFER TO THE INSTALLATION INSTRUCTIONS PROVIDED WITH THE PURCHASED UNITS.