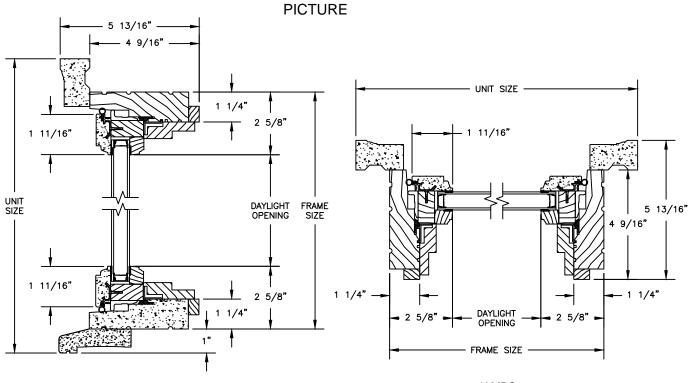

SECTION DETAILS : OPERATING / STATIONARY SCALE: 3" = 1'-0"

SECTION DETAILS : OPERATING / STATIONARY WITH CONTEMPORARY STOPS SCALE: 3" = 1'-0"

SECTION DETAILS : PICTURE SCALE: 3" = 1'-0"

HEAD JAMB & SILL

JAMBS