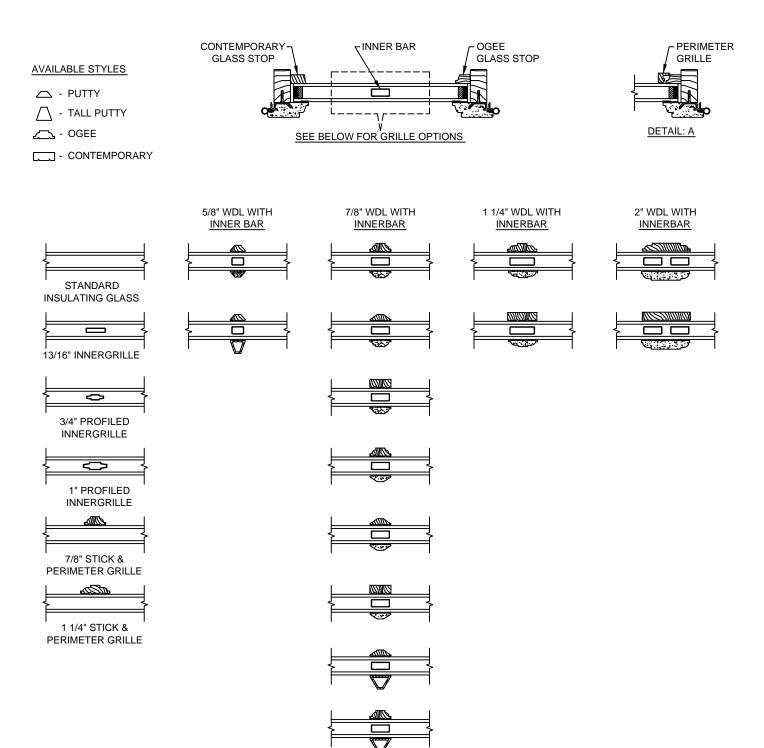

SECTION DETAILS : GLASS STOP & DIVIDED LITE OPTIONS SCALE: 3" = 1'-0"

NOTE: \* ALL WDL OPTIONS CAN BE ORDERED WITH OR WITHOUT INNER BAR

\* PERIMETER GRILLES ONLY AVAILABLE IN THE 7/8" AND 1 1/4" OGEE STYLE GLASS STOP (SEE DETAIL: A)