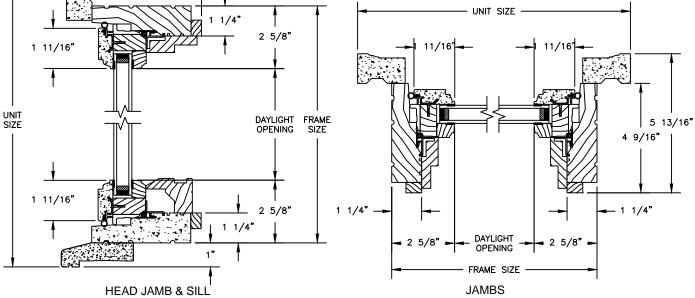

SECTION DETAILS : OPERATING / STATIONARY SCALE: 3" = 1'-0"

SECTION DETAILS : OPERATING / STATIONARY WITH CONTEMPORARY STOPS SCALE: 3" = 1'-0"

SECTION DETAILS : PICTURE SCALE: 3" = 1'-0"

HEAD JAMB & SILL

JAMBS