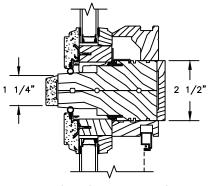

SILL WITH 2" SUBSILL

SECTION DETAILS : MULLIONS SCALE: 3" = 1'-0"

HORIZONTAL MULLION STATIONARY/OPERATOR

OPERATOR/PICTURE

VERTICAL MULLION OPERATOR/OPERATOR

VERTICAL MULLION WITH 2" SPREAD MULL OPERATOR/OPERATOR