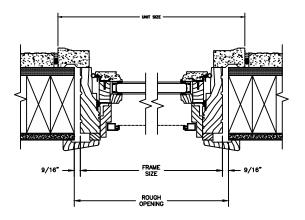

SECTION DETAILS : CONSTRUCTION SCALE: 2" = 1'-0"

HEAD JAMB & SILL 2 X 6 FRAME WITH SIDING

JAMBS 2 X 6 FRAME WITH SIDING

HEAD JAMB & SILL 2 X 4 FRAME WITH STUCCO

JAMBS 2 X 4 FRAME WITH STUCCO

NOTE : THE ABOVE WALL SECTIONS REPRESENT TYPICAL WALL CONDITIONS, THESE DETAILS ARE NOT INTENDED AS INSTALLATIONS INSTRUCTIONS. PLEASE REFER TO THE INSTALLATION INSTRUCTIONS PROVIDED WITH THE PURCHASED UNITS.