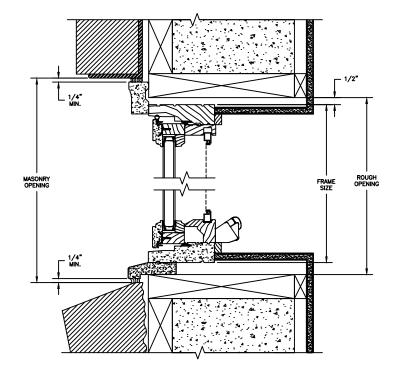

SECTION DETAILS : CONSTRUCTION SCALE: 2" = 1'-0"

HEAD JAMB & SILL 2 X 4 FRAME WITH BRICK VENEER

JAMBS 2 X 4 FRAME WITH BRICK VENEER

HEAD JAMB & SILL 8" CONCRETE BLOCK WALL WITH BRICK VENEER

JAMBS 8" CONCRETE BLOCK WALL WITH BRICK VENEER

NOTE : THE ABOVE WALL SECTIONS REPRESENT TYPICAL WALL CONDITIONS, THESE DETAILS ARE NOT INTENDED AS INSTALLATIONS INSTRUCTIONS. PLEASE REFER TO THE INSTALLATION INSTRUCTIONS PROVIDED WITH THE PURCHASED UNITS.