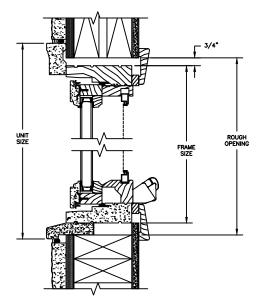

SECTION DETAILS : CONSTRUCTION SCALE: 2" = 1'-0"

HEAD JAMB & SILL 2 X 6 FRAME WITH SIDING

JAMBS 2 X 6 FRAME WITH SIDING

HEAD JAMB & SILL 2 X 4 FRAME WITH STUCCO

JAMBS 2 X 4 FRAME WITH STUCCO

NOTE : THE ABOVE WALL SECTIONS REPRESENT TYPICAL WALL CONDITIONS, THESE DETAILS ARE NOT INTENDED AS INSTALLATIONS INSTRUCTIONS. PLEASE REFER TO THE INSTALLATION INSTRUCTIONS PROVIDED WITH THE PURCHASED UNITS.