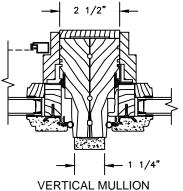

SILL WITH 2" SUBSILL

SECTION DETAILS : MULLIONS SCALE: 3" = 1'-0"

HORIZONTAL MULLION STATIONARY/OPERATOR

OPERATOR/PICTURE

VERTICAL MULLION OPERATOR/OPERATOR

VERTICAL MULLION WITH 2" SPREAD MULL OPERATOR/OPERATOR