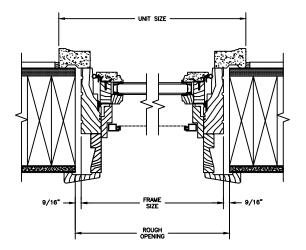

SILL WITH 2" SUBSILL

SECTION DETAILS : MULLIONS SCALE: 3" = 1'-0"

HORIZONTAL MULLION STATIONARY/OPERATOR

OPERATOR/PICTURE

VERTICAL MULLION OPERATOR/OPERATOR

VERTICAL MULLION WITH 2" SPREAD MULL OPERATOR/OPERATOR