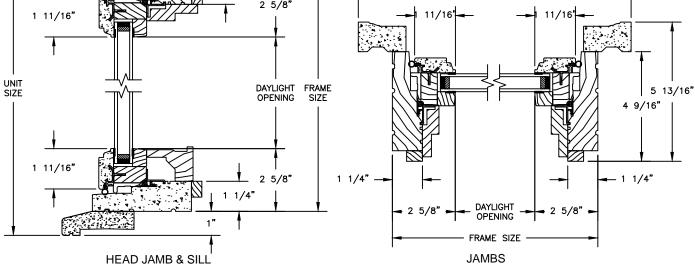

SECTION DETAILS : OPERATING / STATIONARY SCALE: 3" = 1'-0"

SECTION DETAILS : OPERATING / STATIONARY WITH CONTEMPORARY STOPS SCALE: 3" = 1'-0"

SECTION DETAILS : PICTURE SCALE: 3" = 1'-0"

HEAD JAMB & SILL

JAMBS