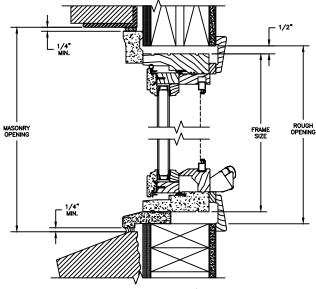

SECTION DETAILS : CONSTRUCTION SCALE: 2" = 1'-0"

HEAD JAMB & SILL 2 X 4 FRAME WITH BRICK VENEER

JAMBS 2 X 4 FRAME WITH BRICK VENEER

HEAD JAMB & SILL 8" CONCRETE BLOCK WALL WITH BRICK VENEER

JAMBS 8" CONCRETE BLOCK WALL WITH BRICK VENEER

NOTE : THE ABOVE WALL SECTIONS REPRESENT TYPICAL WALL CONDITIONS, THESE DETAILS ARE NOT INTENDED AS INSTALLATIONS INSTRUCTIONS. PLEASE REFER TO THE INSTALLATION INSTRUCTIONS PROVIDED WITH THE PURCHASED UNITS.