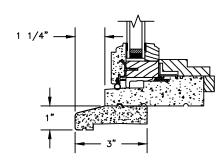

SECTION DETAILS : PICTURE WITH CONTEMPORARY STOPS SCALE: 3" = 1'-0"

HEAD JAMB & SILL

JAMBS

SECTION DETAILS : CASING OPTIONS SCALE: 3" = 1'-0"

HEAD JAMB WITH STANDARD 180 BRICKMOULD

SILL WITH STANDARD SUBSILL