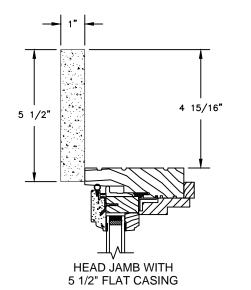

SECTION DETAILS : PICTURE WITH CONTEMPORARY STOPS SCALE: 3" = 1'-0"

HEAD JAMB & SILL

JAMBS

SECTION DETAILS : CASING OPTIONS SCALE: 3" = 1'-0"

HEAD JAMB WITH STANDARD 180 BRICKMOULD

SILL WITH STANDARD SUBSILL