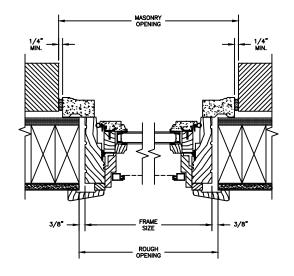

SECTION DETAILS : CONSTRUCTION SCALE: 2" = 1'-0"

HEAD JAMB & SILL 2 X 4 FRAME WITH BRICK VENEER

JAMBS 2 X 4 FRAME WITH BRICK VENEER

HEAD JAMB & SILL 8" CONCRETE BLOCK WALL WITH BRICK VENEER

JAMBS 8" CONCRETE BLOCK WALL WITH BRICK VENEER

NOTE : THE ABOVE WALL SECTIONS REPRESENT TYPICAL WALL CONDITIONS, THESE DETAILS ARE NOT INTENDED AS INSTALLATIONS INSTRUCTIONS. PLEASE REFER TO THE INSTALLATION INSTRUCTIONS PROVIDED WITH THE PURCHASED UNITS.