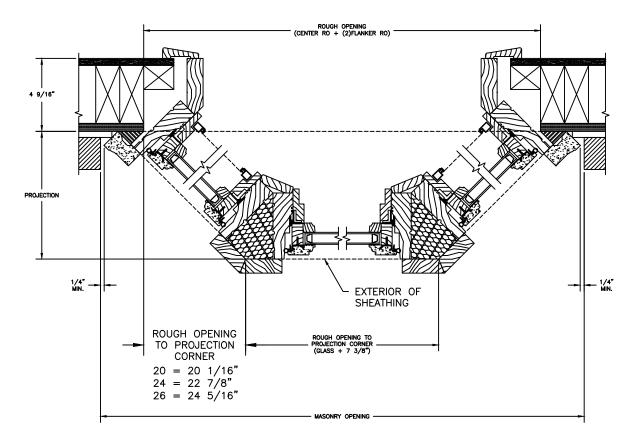

SECTION DETAILS : 30/45 DEGREES BAY SCALE: 2" = 1'-0"

30 DEGREE BAY

45 DEGREE BAY