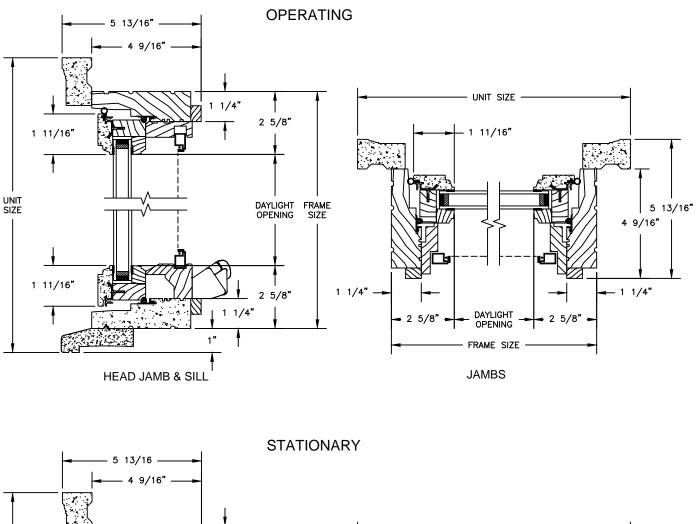

SECTION DETAILS : OPERATING / STATIONARY SCALE: 3" = 1'-0"

SECTION DETAILS : OPERATING / STATIONARY WITH CONTEMPORARY STOPS SCALE: 3" = 1'-0"

SECTION DETAILS : PICTURE SCALE: 3" = 1'-0"

HEAD JAMB & SILL

JAMBS