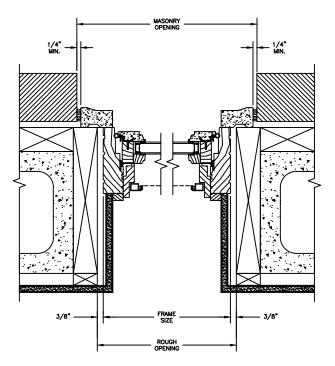

SILL WITH 2" SUBSILL

SECTION DETAILS : MULLIONS SCALE: 3" = 1'-0"

HORIZONTAL MULLION STATIONARY/OPERATOR

OPERATOR/PICTURE

VERTICAL MULLION OPERATOR/OPERATOR

VERTICAL MULLION WITH 2" SPREAD MULL OPERATOR/OPERATOR