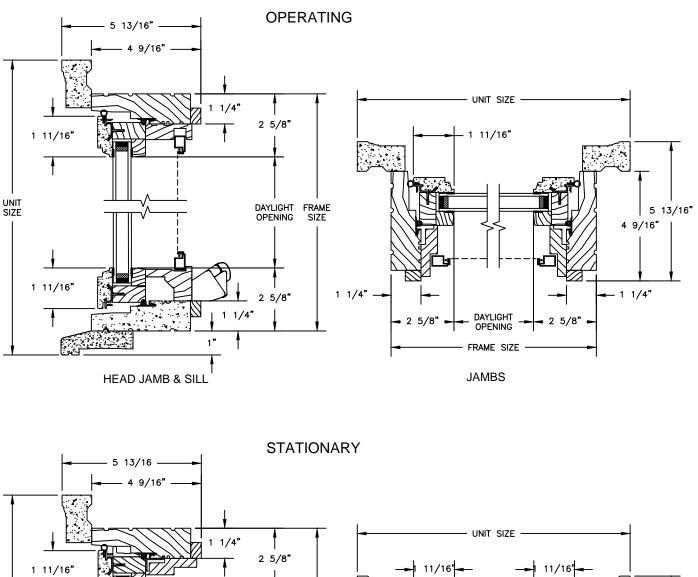

SECTION DETAILS : OPERATING / STATIONARY SCALE: 3" = 1'-0"

SECTION DETAILS : OPERATING / STATIONARY WITH CONTEMPORARY STOPS SCALE: 3" = 1'-0"

SECTION DETAILS : PICTURE SCALE: 3" = 1'-0"

HEAD JAMB & SILL

JAMBS