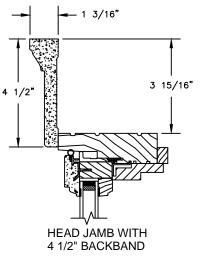

SECTION DETAILS : PICTURE WITH CONTEMPORARY STOPS SCALE: 3" = 1'-0"

HEAD JAMB & SILL

JAMBS

SECTION DETAILS : CASING OPTIONS SCALE: 3" = 1'-0"

HEAD JAMB WITH STANDARD 180 BRICKMOULD

SILL WITH STANDARD SUBSILL