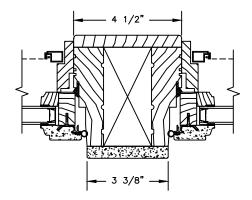

SECTION DETAILS : OPERATING / STATIONARY SCALE: 3" = 1'-0"

SECTION DETAILS : OPERATING / STATIONARY WITH CONTEMPORARY STOPS SCALE: 3" = 1'-0"

SECTION DETAILS : PICTURE SCALE: 3" = 1'-0"

HEAD JAMB & SILL

JAMBS