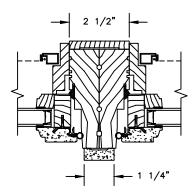

SILL WITH 2" SUBSILL

SECTION DETAILS : MULLIONS SCALE: 3" = 1'-0"

HORIZONTAL MULLION STATIONARY/OPERATOR

OPERATOR/PICTURE

VERTICAL MULLION OPERATOR/OPERATOR

VERTICAL MULLION WITH 2" SPREAD MULL OPERATOR/OPERATOR