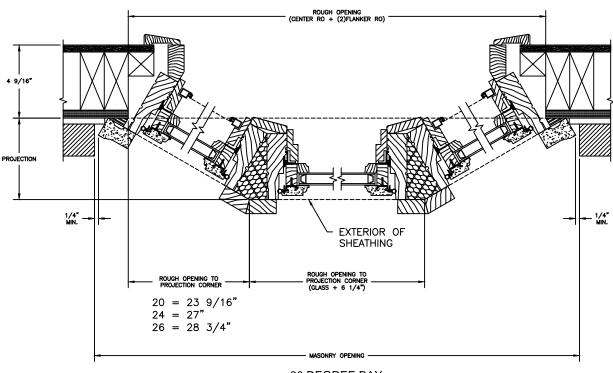

SECTION DETAILS : 30/45 DEGREES BAY SCALE: 2" = 1'-0"

30 DEGREE BAY

45 DEGREE BAY