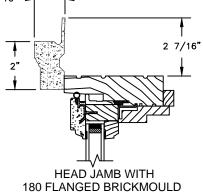

SECTION DETAILS : PICTURE WITH CONTEMPORARY STOPS SCALE: 3" = 1'-0"

HEAD JAMB & SILL

JAMBS

SECTION DETAILS : CASING OPTIONS SCALE: 3" = 1'-0"

HEAD JAMB WITH STANDARD 180 BRICKMOULD

SILL WITH STANDARD SUBSILL