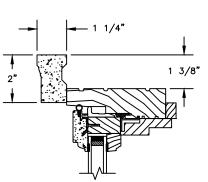

SECTION DETAILS : PICTURE WITH CONTEMPORARY STOPS SCALE: 3" = 1'-0"

HEAD JAMB & SILL

JAMBS

SECTION DETAILS : CASING OPTIONS SCALE: 3" = 1'-0"

HEAD JAMB WITH STANDARD 180 BRICKMOULD

SILL WITH STANDARD SUBSILL