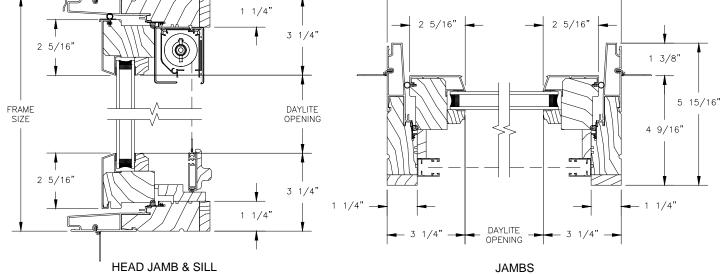

#### OPERATING WITH RETRACTABLE SCREEN

HEAD JAMB & SILL

SECTION DETAILS : PICTURE SCALE: 3" = 1'-0"

SECTION DETAILS : 1 1/4" TRIPLE IG PICTURE SCALE: 3" = 1'-0"

STATIONARY / TRANSOM

HEAD JAMB & SILL

JAMBS

SECTION DETAILS : STATIONARY & PICTURE/TRANSOM SCALE: 3" = 1'-0"

HEAD JAMB & SILL

JAMBS

SECTION DETAILS : 1 1/4" TRIPLE IG STATIONARY & PICTURE/TRANSOM SCALE: 3" = 1'-0"

HEAD JAMB & SILL

SECTION DETAILS : CASING OPTIONS SCALE: 3" = 1'-0"

HEAD JAMB & SILL WITH CLAD BRICKMOULD CASING