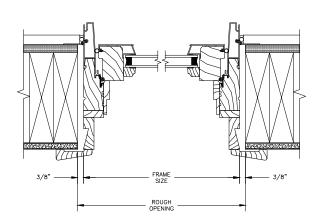

HEAD JAMB & SILL WITH CLAD WILLIAMSBURG CASING

CLAD BRICKMOULD CASING WITH OPTIONAL J-CHANNEL COVER

SECTION DETAILS : MULLIONS SCALE: 3" = 1'-0"

TRANSOM/OPERATOR

FRAME EXPANDER **OPTIONS** 

SECTION DETAILS : MULLIONS SCALE: 3" = 1'-0"