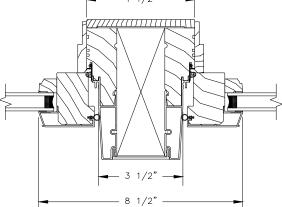

HEAD JAMB & SILL WITH CLAD WILLIAMSBURG CASING

CLAD BRICKMOULD CASING WITH OPTIONAL J-CHANNEL COVER

SECTION DETAILS : MULLIONS SCALE: 3" = 1'-0"

TRANSOM/OPERATOR

FRAME EXPANDER **OPTIONS** 

SECTION DETAILS : MULLIONS SCALE: 3" = 1'-0"