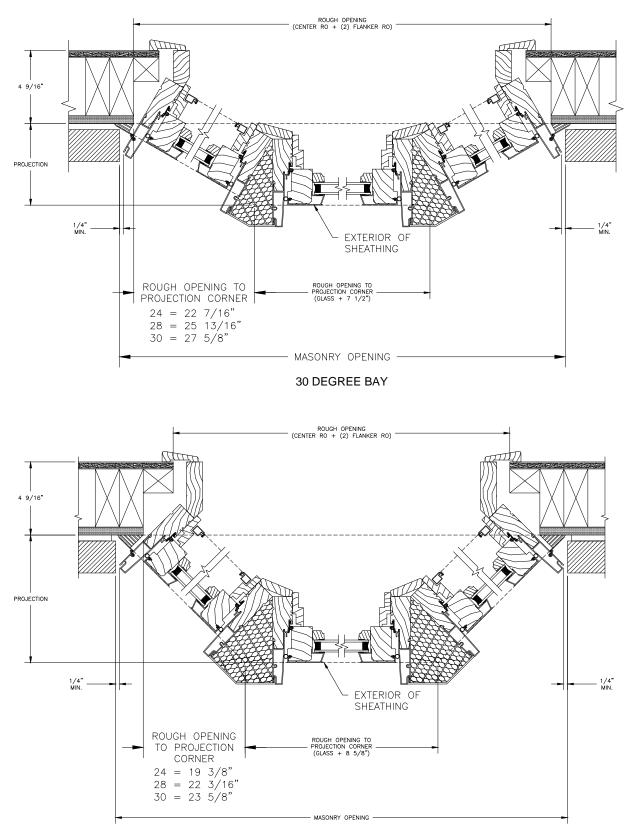

JAMBS 8" CONCRETE BLOCK WALL WITH BRICK VENEER

SECTION DETAILS : 30/45 DEGREES BAY SCALE: 2" = 1'-0"

45 DEGREE BAY

SECTION DETAILS : 30/45 DEGREES BAY SCALE: 2" = 1'-0"

45 DEGREE BAY