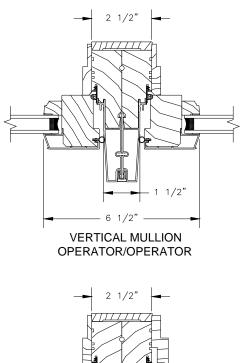

HEAD JAMB & SILL WITH CLAD WILLIAMSBURG CASING

CLAD BRICKMOULD CASING WITH OPTIONAL J-CHANNEL COVER

SECTION DETAILS : MULLIONS SCALE: 3" = 1'-0"

TRANSOM/OPERATOR

FRAME EXPANDER **OPTIONS** 

SECTION DETAILS : MULLIONS SCALE: 3" = 1'-0"