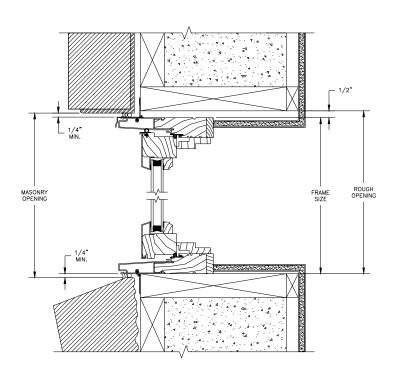

# **Pinnacle Select Series** CLAD PUSH-OUT CASEMENT SECTION DETAILS : CONSTRUCTION

SCALE: 2" = 1'-0"

HEAD JAMB & SILL 2 X 4 FRAME WITH BRICK VENEER

JAMBS 2 X 4 FRAME WITH BRICK VENEER

HEAD JAMB & SILL 8" CONCRETE BLOCK WALL WITH BRICK VENEER

JAMBS 8" CONCRETE BLOCK WALL WITH BRICK VENEER

SECTION DETAILS : CONSTRUCTION SCALE: 2" = 1'-0"

HEAD JAMB & SILL 2 X 4 FRAME WITH BRICK VENEER

JAMBS 2 X 4 FRAME WITH BRICK VENEER

HEAD JAMB & SILL 8" CONCRETE BLOCK WALL WITH BRICK VENEER