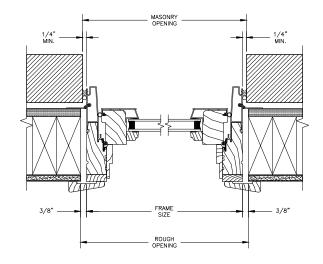

#### OPERATING WITH RETRACTABLE SCREEN

HEAD JAMB & SILL

SECTION DETAILS : PICTURE SCALE: 3" = 1'-0"

SECTION DETAILS : 1 1/4" TRIPLE IG PICTURE SCALE: 3" = 1'-0"

STATIONARY / TRANSOM

HEAD JAMB & SILL

JAMBS

SECTION DETAILS : STATIONARY & PICTURE/TRANSOM SCALE: 3" = 1'-0"

HEAD JAMB & SILL

JAMBS

SECTION DETAILS : 1 1/4" TRIPLE IG STATIONARY & PICTURE/TRANSOM SCALE: 3" = 1'-0"

HEAD JAMB & SILL

SECTION DETAILS : CASING OPTIONS SCALE: 3" = 1'-0"

HEAD JAMB & SILL WITH CLAD BRICKMOULD CASING