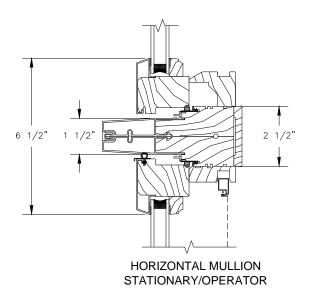

HEAD JAMB & SILL WITH CLAD WILLIAMSBURG CASING

CLAD BRICKMOULD CASING WITH OPTIONAL J-CHANNEL COVER

SECTION DETAILS : MULLIONS SCALE: 3" = 1'-0"

TRANSOM/OPERATOR

FRAME EXPANDER **OPTIONS** 

SECTION DETAILS : MULLIONS SCALE: 3" = 1'-0"