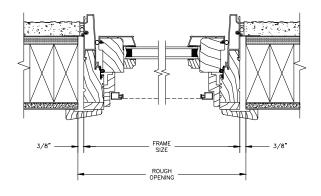

SECTION DETAILS : OPERATING SCALE: 3" = 1'-0"

SECTION DETAILS : 1 1/4" TRIPLE IG OPERATING

HEAD JAMB & SILL

SECTION DETAILS : OPERATING SCALE: 3" = 1'-0"

HEAD JAMB & SILL

JAMBS

SECTION DETAILS : 1 1/4" TRIPLE IG OPERATING SCALE: 3" = 1'-0"

HEAD JAMB & SILL

JAMBS