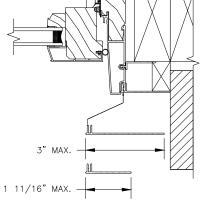

# **Pinnacle Select Series** CLAD PUSH-OUT CASEMENT SECTION DETAILS : CONSTRUCTION

SCALE: 2" = 1'-0"

HEAD JAMB & SILL 2 X 4 FRAME WITH BRICK VENEER

JAMBS 2 X 4 FRAME WITH BRICK VENEER

HEAD JAMB & SILL 8" CONCRETE BLOCK WALL WITH BRICK VENEER

JAMBS 8" CONCRETE BLOCK WALL WITH BRICK VENEER

SECTION DETAILS : CONSTRUCTION SCALE: 2" = 1'-0"

HEAD JAMB & SILL 2 X 4 FRAME WITH BRICK VENEER

JAMBS 2 X 4 FRAME WITH BRICK VENEER

HEAD JAMB & SILL 8" CONCRETE BLOCK WALL WITH BRICK VENEER

JAMBS 8" CONCRETE BLOCK WALL WITH BRICK VENEER

SECTION DETAILS : 30/45 DEGREES BAY SCALE: 2" = 1'-0"

45 DEGREE BAY

SECTION DETAILS : 30/45 DEGREES BAY SCALE: 2" = 1'-0"

45 DEGREE BAY