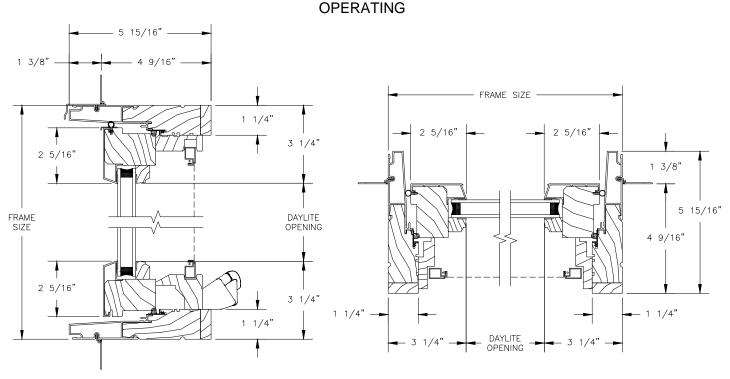

SECTION DETAILS : OPERATING SCALE: 3" = 1'-0"

SECTION DETAILS : 1 1/4" TRIPLE IG OPERATING

HEAD JAMB & SILL

SECTION DETAILS : OPERATING SCALE: 3" = 1'-0"

HEAD JAMB & SILL

JAMBS

SECTION DETAILS : 1 1/4" TRIPLE IG OPERATING SCALE: 3" = 1'-0"

HEAD JAMB & SILL

JAMBS