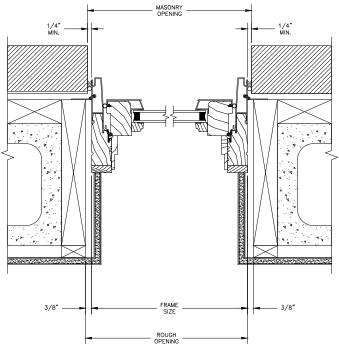

JAMBS 8" CONCRETE BLOCK WALL WITH BRICK VENEER

SECTION DETAILS : CONSTRUCTION SCALE: 2" = 1'-0"

HEAD JAMB & SILL 2 X 4 FRAME WITH BRICK VENEER

JAMBS 2 X 4 FRAME WITH BRICK VENEER

HEAD JAMB & SILL 8" CONCRETE BLOCK WALL WITH BRICK VENEER

JAMBS 8" CONCRETE BLOCK WALL WITH BRICK VENEER

SECTION DETAILS : 30/45 DEGREES BAY SCALE: 2" = 1'-0"

45 DEGREE BAY

SECTION DETAILS : 30/45 DEGREES BAY SCALE: 2" = 1'-0"

45 DEGREE BAY