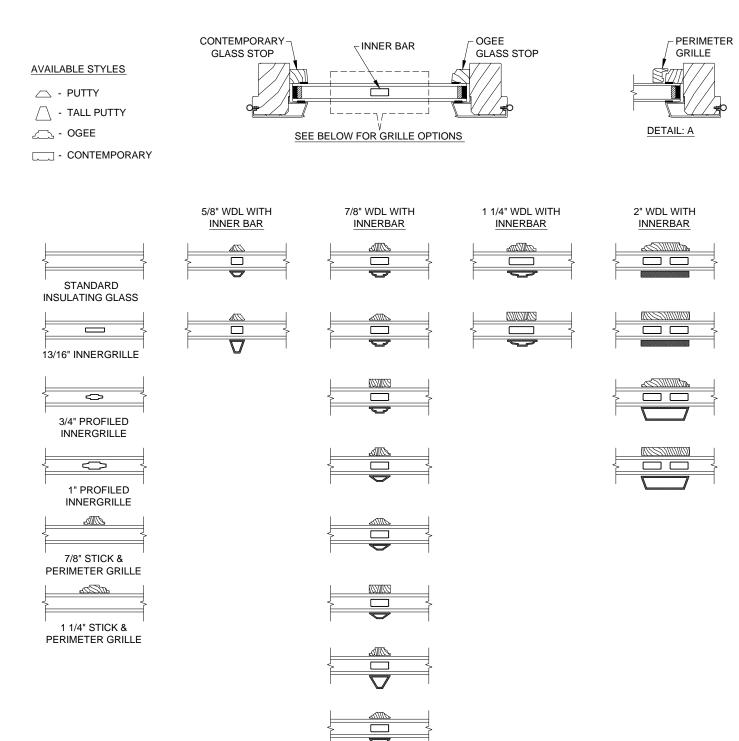

FRAME EXPANDER OPTIONS

SECTION DETAILS : GLASS STOP & DIVIDED LITE OPTIONS SCALE: 3" = 1'-0"

CONTEMPORARY OGEE PERIMETER **⊤** INNER BAR GLASS STOP GLASS STOP GRILLE AVAILABLE STYLES 🛆 - PUTTY / → TALL PUTTY ےے - Ogee DETAIL: A SEE BELOW FOR GRILLE OPTIONS - CONTEMPORARY 5/8" WDL WITH 7/8" WDL WITH 1 1/4" WDL WITH 2" WDL WITH INNER BAR INNERBAR INNERBAR INNERBAR Ma - Allana ~\_\_\_\_\_ Г STANDARD INSULATING GLASS 77  $\Box$ ר ר 13/16" INNERGRILLE <u>UCMICC</u>  $\langle \rangle$ 3/4" PROFILED INNERGRILLE മ™രം  $\leq$ 1" PROFILED INNERGRILLE AMD Г 7/8" STICK & PERIMETER GRILLE at Con 000000 1 1/4" STICK & PERIMETER GRILLE

NOTE:

\* ALL WDL OPTIONS CAN BE ORDERED WITH OR WITHOUT INNER BAR

\* PERIMETER GRILLES ONLY AVAILABLE IN THE 7/8" AND 1 1/4" OGEE STYLE GLASS STOP (SEE DETAIL: A)

SECTION DETAILS : GLASS STOP & DIVIDED LITE OPTIONS SCALE: 3" = 1'-0"

NOTE:

\* ALL WDL OPTIONS CAN BE ORDERED WITH OR WITHOUT INNER BAR

\* PERIMETER GRILLES ONLY AVAILABLE IN THE 7/8" AND 1 1/4" OGEE STYLE GLASS STOP (SEE DETAIL: A)