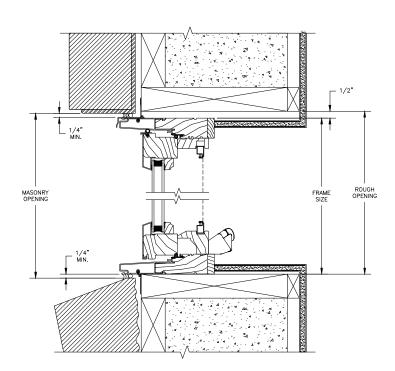

# **Pinnacle Select Series** CLAD PUSH-OUT CASEMENT SECTION DETAILS : CONSTRUCTION

SCALE: 2" = 1'-0"

HEAD JAMB & SILL 2 X 4 FRAME WITH BRICK VENEER

JAMBS 2 X 4 FRAME WITH BRICK VENEER

HEAD JAMB & SILL 8" CONCRETE BLOCK WALL WITH BRICK VENEER

JAMBS 8" CONCRETE BLOCK WALL WITH BRICK VENEER

SECTION DETAILS : CONSTRUCTION SCALE: 2" = 1'-0"

HEAD JAMB & SILL 2 X 4 FRAME WITH BRICK VENEER

JAMBS 2 X 4 FRAME WITH BRICK VENEER

HEAD JAMB & SILL 8" CONCRETE BLOCK WALL WITH BRICK VENEER