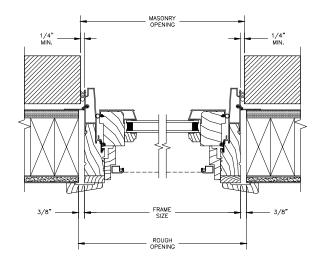

JAMBS 8" CONCRETE BLOCK WALL WITH BRICK VENEER

SECTION DETAILS : CONSTRUCTION SCALE: 2" = 1'-0"

HEAD JAMB & SILL 2 X 4 FRAME WITH BRICK VENEER

JAMBS 2 X 4 FRAME WITH BRICK VENEER

HEAD JAMB & SILL 8" CONCRETE BLOCK WALL WITH BRICK VENEER

JAMBS 8" CONCRETE BLOCK WALL WITH BRICK VENEER

SECTION DETAILS : 30/45 DEGREES BAY SCALE: 2" = 1'-0"

45 DEGREE BAY

SECTION DETAILS : 30/45 DEGREES BAY SCALE: 2" = 1'-0"

45 DEGREE BAY