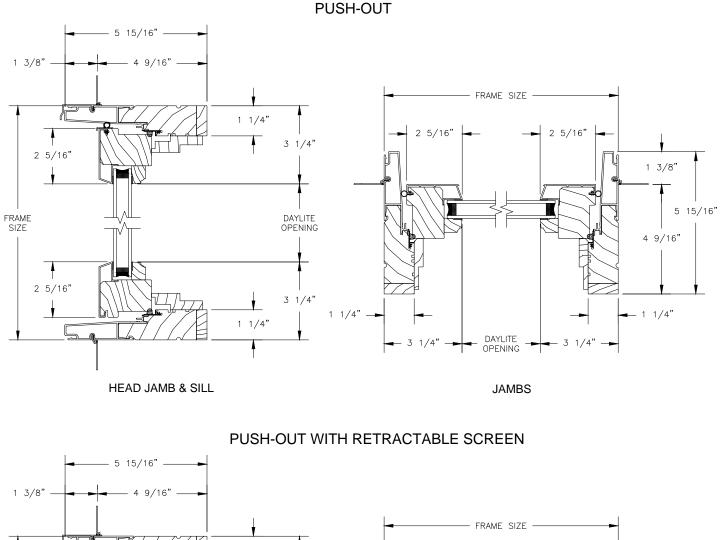

SECTION DETAILS : OPERATING SCALE: 3" = 1'-0"

SECTION DETAILS : 1 1/4" TRIPLE IG OPERATING

HEAD JAMB & SILL

SECTION DETAILS : OPERATING SCALE: 3" = 1'-0"

HEAD JAMB & SILL

JAMBS

SECTION DETAILS : 1 1/4" TRIPLE IG OPERATING SCALE: 3" = 1'-0"

HEAD JAMB & SILL

JAMBS