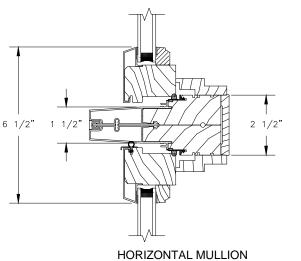

HEAD JAMB & SILL WITH CLAD WILLIAMSBURG CASING

CLAD BRICKMOULD CASING WITH OPTIONAL J-CHANNEL COVER

SECTION DETAILS : MULLIONS SCALE: 3" = 1'-0"

TRANSOM/OPERATOR

FRAME EXPANDER **OPTIONS** 

SECTION DETAILS : MULLIONS SCALE: 3" = 1'-0"