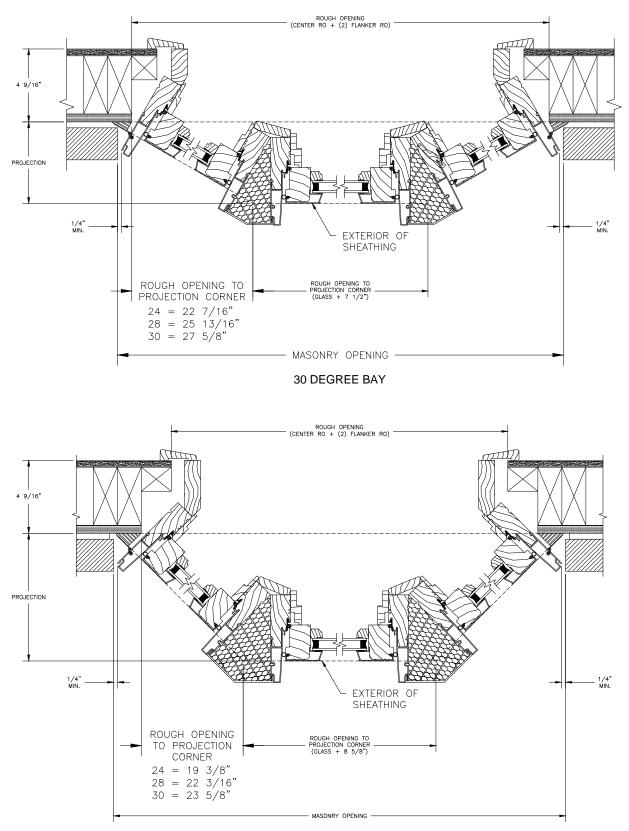

JAMBS 8" CONCRETE BLOCK WALL WITH BRICK VENEER

SECTION DETAILS : 30/45 DEGREES BAY SCALE: 2" = 1'-0"

45 DEGREE BAY

SECTION DETAILS : 30/45 DEGREES BAY SCALE: 2" = 1'-0"

45 DEGREE BAY