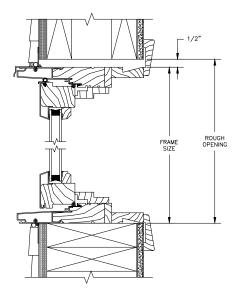

# **Pinnacle Select Series** CLAD PUSH-OUT CASEMENT SECTION DETAILS : CONSTRUCTION

SCALE: 2" = 1'-0"

HEAD JAMB & SILL 2 X 6 FRAME WITH SIDING

JAMBS 2 X 6 FRAME WITH SIDING

HEAD JAMB & SILL 2 X 4 FRAME WITH STUCCO

JAMBS 2 X 4 FRAME WITH STUCCO

NOTE THE ABOVE WALL SECTIONS REPRESENT TYPICAL WALL CONDITIONS, THESE DETAILS ARE NOT INTENDED AS INSTALLATIONS INSTRUCTIONS. PLEASE REFER TO THE INSTALLATION INSTRUCTIONS PROVIDED WITH THE PURCHASED UNITS.

SECTION DETAILS : CONSTRUCTION SCALE: 2" = 1'-0"

HEAD JAMB & SILL 2 X 6 FRAME WITH SIDING

JAMBS 2 X 6 FRAME WITH SIDING

HEAD JAMB & SILL 2 X 4 FRAME WITH STUCCO

JAMBS 2 X 4 FRAME WITH STUCCO

NOTE : THE ABOVE WALL SECTIONS REPRESENT TYPICAL WALL CONDITIONS, THESE DETAILS ARE NOT INTENDED AS INSTALLATIONS INSTRUCTIONS. PLEASE REFER TO THE INSTALLATION INSTRUCTIONS PROVIDED WITH THE PURCHASED UNITS.

# **Pinnacle Select Series** CLAD PUSH-OUT CASEMENT SECTION DETAILS : CONSTRUCTION

SCALE: 2" = 1'-0"

HEAD JAMB & SILL 2 X 4 FRAME WITH BRICK VENEER

JAMBS 2 X 4 FRAME WITH BRICK VENEER

HEAD JAMB & SILL 8" CONCRETE BLOCK WALL WITH BRICK VENEER

JAMBS 8" CONCRETE BLOCK WALL WITH BRICK VENEER

SECTION DETAILS : CONSTRUCTION SCALE: 2" = 1'-0"

HEAD JAMB & SILL 2 X 4 FRAME WITH BRICK VENEER

JAMBS 2 X 4 FRAME WITH BRICK VENEER

HEAD JAMB & SILL 8" CONCRETE BLOCK WALL WITH BRICK VENEER