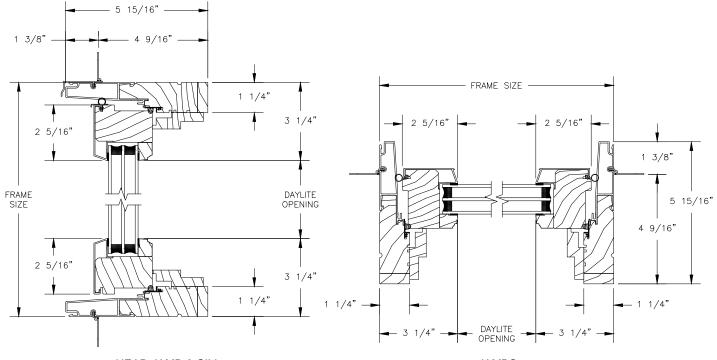

SECTION DETAILS : OPERATING SCALE: 3" = 1'-0"

SECTION DETAILS : 1 1/4" TRIPLE IG OPERATING

HEAD JAMB & SILL

SECTION DETAILS : OPERATING SCALE: 3" = 1'-0"

HEAD JAMB & SILL

JAMBS

SECTION DETAILS : 1 1/4" TRIPLE IG OPERATING SCALE: 3" = 1'-0"

HEAD JAMB & SILL

JAMBS