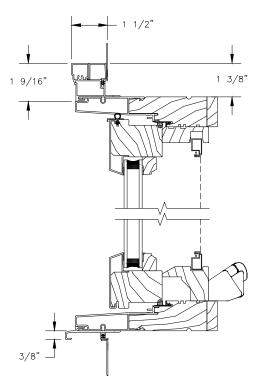

# **Pinnacle Select Series** CLAD PUSH-OUT CASEMENT SECTION DETAILS : CONSTRUCTION

SCALE: 2" = 1'-0"

HEAD JAMB & SILL 2 X 6 FRAME WITH SIDING

JAMBS 2 X 6 FRAME WITH SIDING

HEAD JAMB & SILL 2 X 4 FRAME WITH STUCCO

JAMBS 2 X 4 FRAME WITH STUCCO

NOTE THE ABOVE WALL SECTIONS REPRESENT TYPICAL WALL CONDITIONS, THESE DETAILS ARE NOT INTENDED AS INSTALLATIONS INSTRUCTIONS. PLEASE REFER TO THE INSTALLATION INSTRUCTIONS PROVIDED WITH THE PURCHASED UNITS.