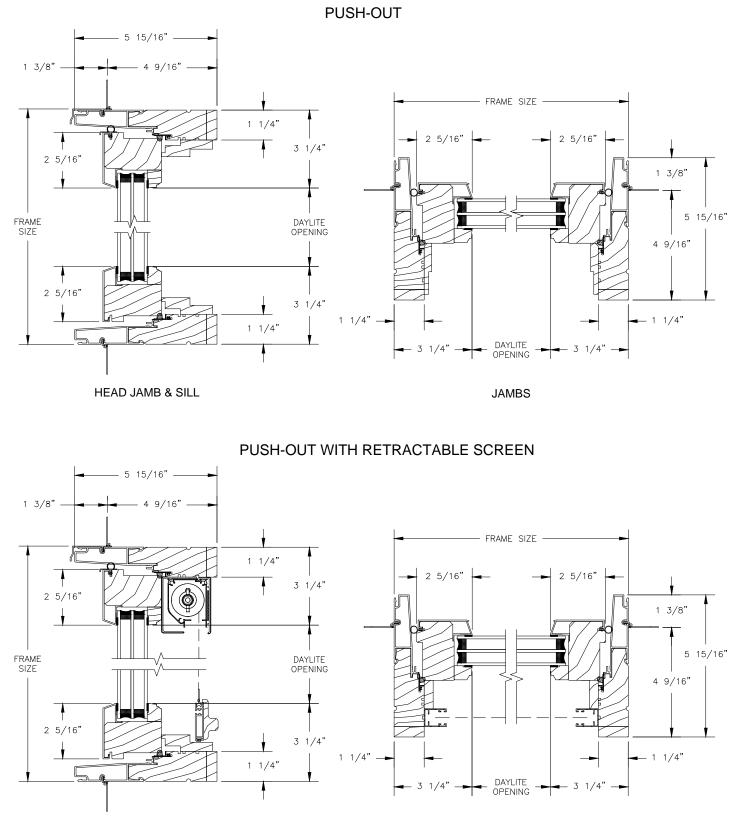

SECTION DETAILS : OPERATING SCALE: 3" = 1'-0"

SECTION DETAILS : 1 1/4" TRIPLE IG OPERATING

HEAD JAMB & SILL

SECTION DETAILS : OPERATING SCALE: 3" = 1'-0"

HEAD JAMB & SILL

JAMBS

SECTION DETAILS : 1 1/4" TRIPLE IG OPERATING SCALE: 3" = 1'-0"

HEAD JAMB & SILL

JAMBS

#### OPERATING WITH RETRACTABLE SCREEN

HEAD JAMB & SILL

SECTION DETAILS : PICTURE SCALE: 3" = 1'-0"

SECTION DETAILS : 1 1/4" TRIPLE IG PICTURE SCALE: 3" = 1'-0"

STATIONARY / TRANSOM

HEAD JAMB & SILL

JAMBS

SECTION DETAILS : STATIONARY & PICTURE/TRANSOM SCALE: 3" = 1'-0"