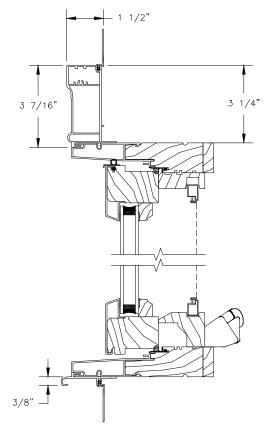

# **Pinnacle Select Series** CLAD PUSH-OUT CASEMENT SECTION DETAILS : CONSTRUCTION

SCALE: 2" = 1'-0"

HEAD JAMB & SILL 2 X 4 FRAME WITH BRICK VENEER

JAMBS 2 X 4 FRAME WITH BRICK VENEER

HEAD JAMB & SILL 8" CONCRETE BLOCK WALL WITH BRICK VENEER

JAMBS 8" CONCRETE BLOCK WALL WITH BRICK VENEER

SECTION DETAILS : CONSTRUCTION SCALE: 2" = 1'-0"

HEAD JAMB & SILL 2 X 4 FRAME WITH BRICK VENEER

JAMBS 2 X 4 FRAME WITH BRICK VENEER

HEAD JAMB & SILL 8" CONCRETE BLOCK WALL WITH BRICK VENEER