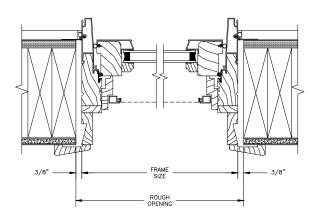

#### OPERATING WITH RETRACTABLE SCREEN

HEAD JAMB & SILL

SECTION DETAILS : PICTURE SCALE: 3" = 1'-0"

SECTION DETAILS : 1 1/4" TRIPLE IG PICTURE SCALE: 3" = 1'-0"

STATIONARY / TRANSOM

HEAD JAMB & SILL

JAMBS

SECTION DETAILS : STATIONARY & PICTURE/TRANSOM SCALE: 3" = 1'-0"

HEAD JAMB & SILL

JAMBS

SECTION DETAILS : 1 1/4" TRIPLE IG STATIONARY & PICTURE/TRANSOM SCALE: 3" = 1'-0"

HEAD JAMB & SILL

SECTION DETAILS : CASING OPTIONS SCALE: 3" = 1'-0"

HEAD JAMB & SILL WITH CLAD BRICKMOULD CASING