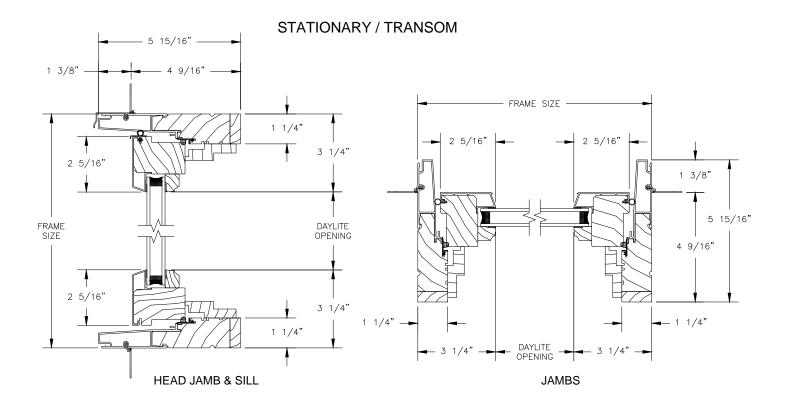

#### OPERATING WITH RETRACTABLE SCREEN

HEAD JAMB & SILL

SECTION DETAILS : PICTURE SCALE: 3" = 1'-0"

SECTION DETAILS : 1 1/4" TRIPLE IG PICTURE SCALE: 3" = 1'-0"

STATIONARY / TRANSOM

HEAD JAMB & SILL

JAMBS

SECTION DETAILS : STATIONARY & PICTURE/TRANSOM SCALE: 3" = 1'-0"

HEAD JAMB & SILL

JAMBS

SECTION DETAILS : 1 1/4" TRIPLE IG STATIONARY & PICTURE/TRANSOM SCALE: 3" = 1'-0"

HEAD JAMB & SILL

SECTION DETAILS : CASING OPTIONS SCALE: 3" = 1'-0"

HEAD JAMB & SILL WITH CLAD BRICKMOULD CASING