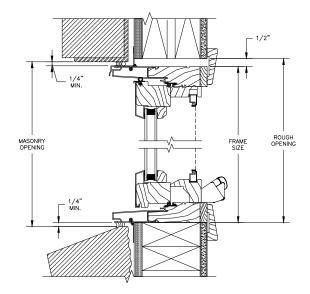

# **Pinnacle Select Series** CLAD PUSH-OUT CASEMENT SECTION DETAILS : CONSTRUCTION

SCALE: 2" = 1'-0"

HEAD JAMB & SILL 2 X 4 FRAME WITH BRICK VENEER

JAMBS 2 X 4 FRAME WITH BRICK VENEER

HEAD JAMB & SILL 8" CONCRETE BLOCK WALL WITH BRICK VENEER

JAMBS 8" CONCRETE BLOCK WALL WITH BRICK VENEER

SECTION DETAILS : CONSTRUCTION SCALE: 2" = 1'-0"

HEAD JAMB & SILL 2 X 4 FRAME WITH BRICK VENEER

JAMBS 2 X 4 FRAME WITH BRICK VENEER

HEAD JAMB & SILL 8" CONCRETE BLOCK WALL WITH BRICK VENEER