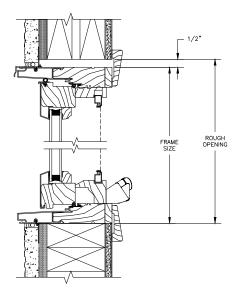

SECTION DETAILS : OPERATING SCALE: 3" = 1'-0"

SECTION DETAILS : 1 1/4" TRIPLE IG OPERATING

HEAD JAMB & SILL

SECTION DETAILS : OPERATING SCALE: 3" = 1'-0"

HEAD JAMB & SILL

JAMBS

SECTION DETAILS : 1 1/4" TRIPLE IG OPERATING SCALE: 3" = 1'-0"

HEAD JAMB & SILL

JAMBS