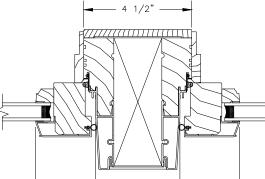

HEAD JAMB & SILL WITH CLAD WILLIAMSBURG CASING

CLAD BRICKMOULD CASING WITH OPTIONAL J-CHANNEL COVER

SECTION DETAILS : MULLIONS SCALE: 3" = 1'-0"

TRANSOM/OPERATOR

FRAME EXPANDER **OPTIONS** 

SECTION DETAILS : MULLIONS SCALE: 3" = 1'-0"