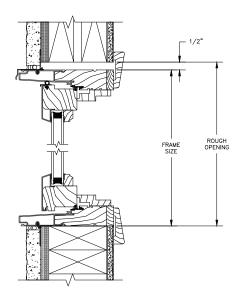

SECTION DETAILS : OPERATING SCALE: 3" = 1'-0"

SECTION DETAILS : 1 1/4" TRIPLE IG OPERATING

HEAD JAMB & SILL

SECTION DETAILS : OPERATING SCALE: 3" = 1'-0"

HEAD JAMB & SILL

JAMBS

SECTION DETAILS : 1 1/4" TRIPLE IG OPERATING SCALE: 3" = 1'-0"

HEAD JAMB & SILL

JAMBS