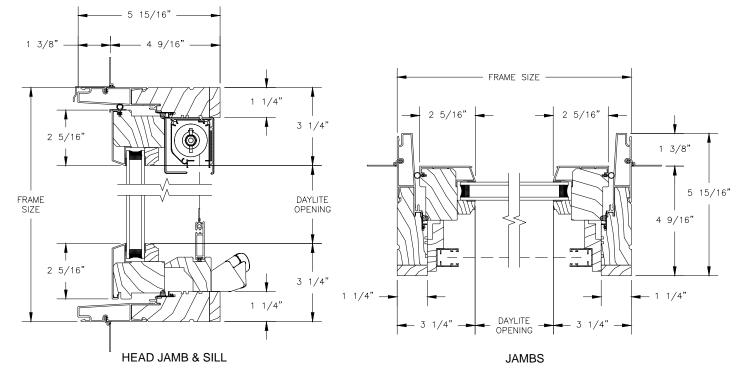

SECTION DETAILS : OPERATING SCALE: 3" = 1'-0"

SECTION DETAILS : 1 1/4" TRIPLE IG OPERATING

HEAD JAMB & SILL

SECTION DETAILS : OPERATING SCALE: 3" = 1'-0"

HEAD JAMB & SILL

JAMBS

SECTION DETAILS : 1 1/4" TRIPLE IG OPERATING SCALE: 3" = 1'-0"

HEAD JAMB & SILL

JAMBS