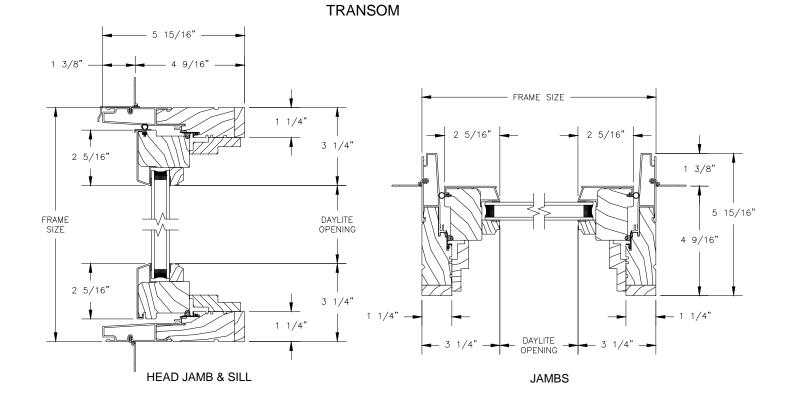

HEAD JAMB & SILL

JAMBS

SECTION DETAILS : 1 1/4" TRIPLE IG STATIONARY & PICTURE/TRANSOM SCALE: 3" = 1'-0"

HEAD JAMB & SILL

SECTION DETAILS : CASING OPTIONS SCALE: 3" = 1'-0"

HEAD JAMB & SILL WITH CLAD BRICKMOULD CASING