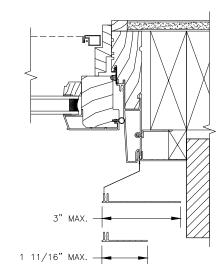

# **Pinnacle Select Series** CLAD PUSH-OUT CASEMENT SECTION DETAILS : CONSTRUCTION

SCALE: 2" = 1'-0"

HEAD JAMB & SILL 2 X 6 FRAME WITH SIDING

JAMBS 2 X 6 FRAME WITH SIDING

HEAD JAMB & SILL 2 X 4 FRAME WITH STUCCO

JAMBS 2 X 4 FRAME WITH STUCCO

NOTE THE ABOVE WALL SECTIONS REPRESENT TYPICAL WALL CONDITIONS, THESE DETAILS ARE NOT INTENDED AS INSTALLATIONS INSTRUCTIONS. PLEASE REFER TO THE INSTALLATION INSTRUCTIONS PROVIDED WITH THE PURCHASED UNITS.

SECTION DETAILS : CONSTRUCTION SCALE: 2" = 1'-0"

HEAD JAMB & SILL 2 X 6 FRAME WITH SIDING

JAMBS 2 X 6 FRAME WITH SIDING

HEAD JAMB & SILL 2 X 4 FRAME WITH STUCCO

JAMBS 2 X 4 FRAME WITH STUCCO

NOTE : THE ABOVE WALL SECTIONS REPRESENT TYPICAL WALL CONDITIONS, THESE DETAILS ARE NOT INTENDED AS INSTALLATIONS INSTRUCTIONS. PLEASE REFER TO THE INSTALLATION INSTRUCTIONS PROVIDED WITH THE PURCHASED UNITS.