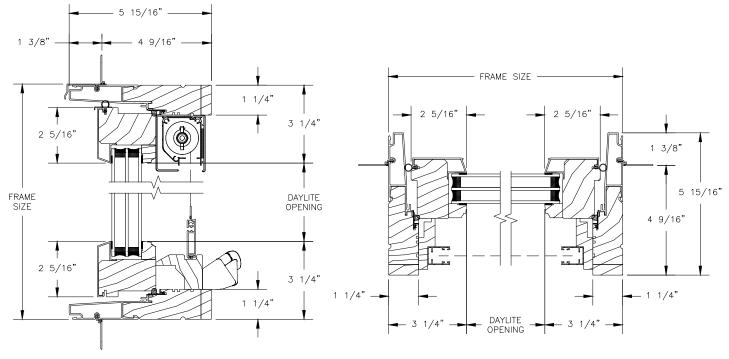

#### OPERATING WITH RETRACTABLE SCREEN

HEAD JAMB & SILL

SECTION DETAILS : PICTURE SCALE: 3" = 1'-0"

SECTION DETAILS : 1 1/4" TRIPLE IG PICTURE SCALE: 3" = 1'-0"

STATIONARY / TRANSOM

HEAD JAMB & SILL

JAMBS

SECTION DETAILS : STATIONARY & PICTURE/TRANSOM SCALE: 3" = 1'-0"