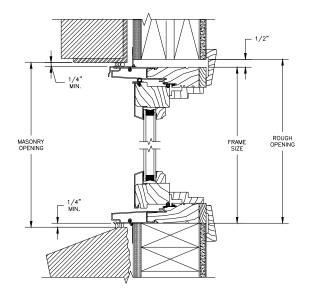

#### OPERATING WITH RETRACTABLE SCREEN

HEAD JAMB & SILL

SECTION DETAILS : PICTURE SCALE: 3" = 1'-0"

SECTION DETAILS : 1 1/4" TRIPLE IG PICTURE SCALE: 3" = 1'-0"

STATIONARY / TRANSOM

HEAD JAMB & SILL

JAMBS

SECTION DETAILS : STATIONARY & PICTURE/TRANSOM SCALE: 3" = 1'-0"

HEAD JAMB & SILL

JAMBS

SECTION DETAILS : 1 1/4" TRIPLE IG STATIONARY & PICTURE/TRANSOM SCALE: 3" = 1'-0"

HEAD JAMB & SILL

SECTION DETAILS : CASING OPTIONS SCALE: 3" = 1'-0"

HEAD JAMB & SILL WITH CLAD BRICKMOULD CASING