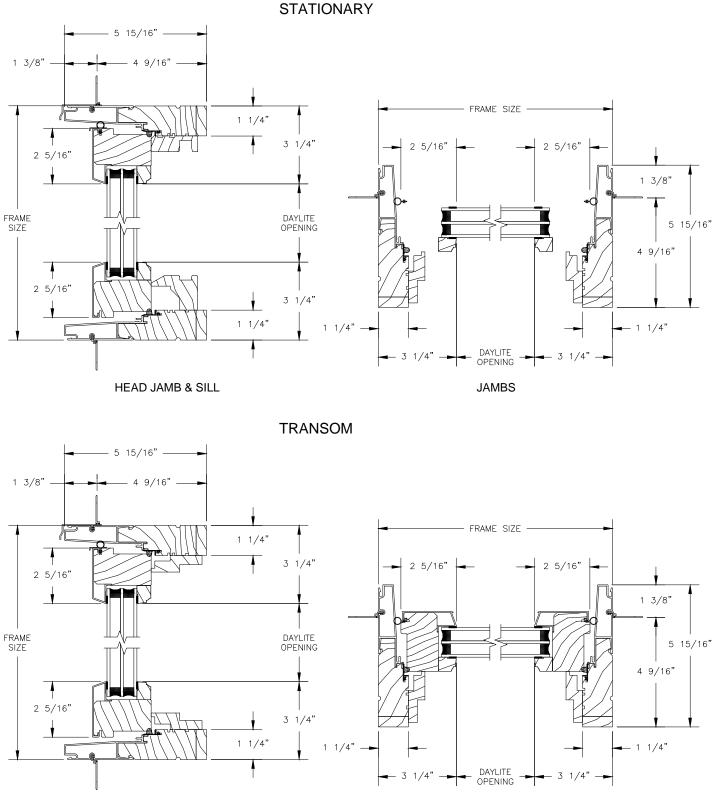

#### OPERATING WITH RETRACTABLE SCREEN

HEAD JAMB & SILL

SECTION DETAILS : PICTURE SCALE: 3" = 1'-0"

SECTION DETAILS : 1 1/4" TRIPLE IG PICTURE SCALE: 3" = 1'-0"

STATIONARY / TRANSOM

HEAD JAMB & SILL

JAMBS

SECTION DETAILS : STATIONARY & PICTURE/TRANSOM SCALE: 3" = 1'-0"

HEAD JAMB & SILL

JAMBS

SECTION DETAILS : 1 1/4" TRIPLE IG STATIONARY & PICTURE/TRANSOM SCALE: 3" = 1'-0"

HEAD JAMB & SILL

SECTION DETAILS : CASING OPTIONS SCALE: 3" = 1'-0"

HEAD JAMB & SILL WITH CLAD BRICKMOULD CASING