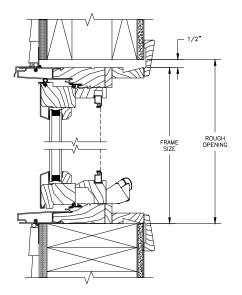

#### OPERATING WITH RETRACTABLE SCREEN

HEAD JAMB & SILL

SECTION DETAILS : PICTURE SCALE: 3" = 1'-0"

SECTION DETAILS : 1 1/4" TRIPLE IG PICTURE SCALE: 3" = 1'-0"

STATIONARY / TRANSOM

HEAD JAMB & SILL

JAMBS

SECTION DETAILS : STATIONARY & PICTURE/TRANSOM SCALE: 3" = 1'-0"

HEAD JAMB & SILL

JAMBS

SECTION DETAILS : 1 1/4" TRIPLE IG STATIONARY & PICTURE/TRANSOM SCALE: 3" = 1'-0"

HEAD JAMB & SILL

SECTION DETAILS : CASING OPTIONS SCALE: 3" = 1'-0"

HEAD JAMB & SILL WITH CLAD BRICKMOULD CASING