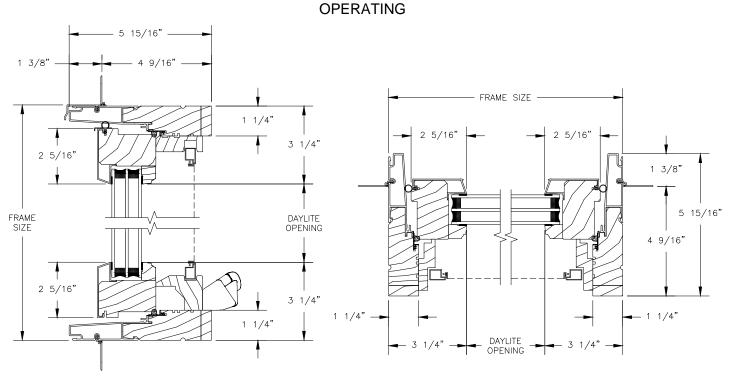

SECTION DETAILS : OPERATING SCALE: 3" = 1'-0"

SECTION DETAILS : 1 1/4" TRIPLE IG OPERATING

HEAD JAMB & SILL

SECTION DETAILS : OPERATING SCALE: 3" = 1'-0"

HEAD JAMB & SILL

JAMBS

SECTION DETAILS : 1 1/4" TRIPLE IG OPERATING SCALE: 3" = 1'-0"

HEAD JAMB & SILL

JAMBS