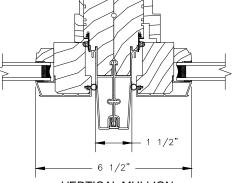

HEAD JAMB & SILL WITH CLAD WILLIAMSBURG CASING

CLAD BRICKMOULD CASING WITH OPTIONAL J-CHANNEL COVER

SECTION DETAILS : MULLIONS SCALE: 3" = 1'-0"

TRANSOM/OPERATOR

FRAME EXPANDER **OPTIONS** 

SECTION DETAILS : MULLIONS SCALE: 3" = 1'-0"