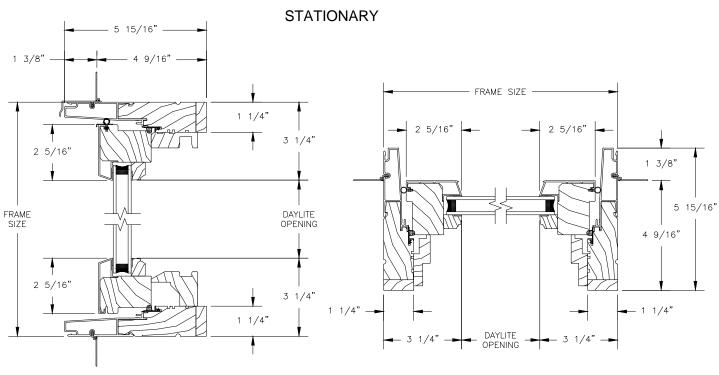

#### OPERATING WITH RETRACTABLE SCREEN

HEAD JAMB & SILL

SECTION DETAILS : PICTURE SCALE: 3" = 1'-0"

SECTION DETAILS : 1 1/4" TRIPLE IG PICTURE SCALE: 3" = 1'-0"

STATIONARY / TRANSOM

HEAD JAMB & SILL

JAMBS

SECTION DETAILS : STATIONARY & PICTURE/TRANSOM SCALE: 3" = 1'-0"

HEAD JAMB & SILL

JAMBS

SECTION DETAILS : 1 1/4" TRIPLE IG STATIONARY & PICTURE/TRANSOM SCALE: 3" = 1'-0"

HEAD JAMB & SILL

SECTION DETAILS : CASING OPTIONS SCALE: 3" = 1'-0"

HEAD JAMB & SILL WITH CLAD BRICKMOULD CASING