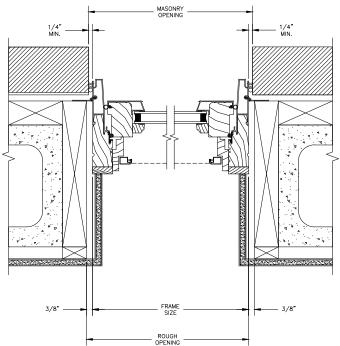

JAMBS 8" CONCRETE BLOCK WALL WITH BRICK VENEER

SECTION DETAILS : CONSTRUCTION SCALE: 2" = 1'-0"

HEAD JAMB & SILL 2 X 4 FRAME WITH BRICK VENEER

JAMBS 2 X 4 FRAME WITH BRICK VENEER

HEAD JAMB & SILL 8" CONCRETE BLOCK WALL WITH BRICK VENEER

JAMBS 8" CONCRETE BLOCK WALL WITH BRICK VENEER

SECTION DETAILS : 30/45 DEGREES BAY SCALE: 2" = 1'-0"

45 DEGREE BAY

SECTION DETAILS : 30/45 DEGREES BAY SCALE: 2" = 1'-0"

45 DEGREE BAY