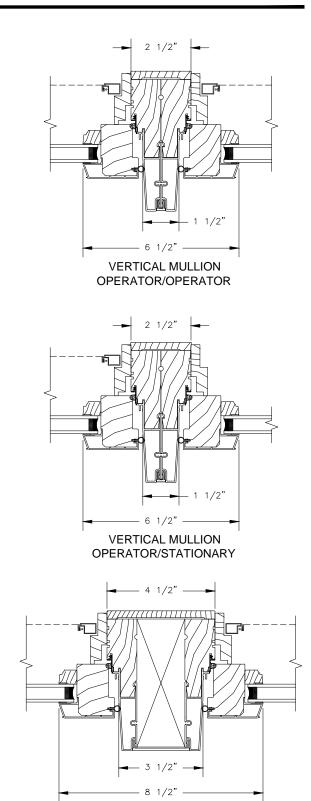

HEAD JAMB & SILL WITH CLAD WILLIAMSBURG CASING

CLAD BRICKMOULD CASING WITH OPTIONAL J-CHANNEL COVER

SECTION DETAILS : MULLIONS SCALE: 3" = 1'-0"

TRANSOM/OPERATOR

FRAME EXPANDER **OPTIONS** 

SECTION DETAILS : MULLIONS SCALE: 3" = 1'-0"