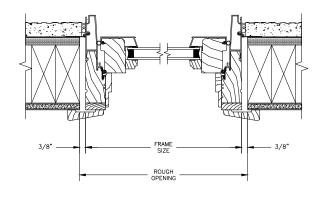

SECTION DETAILS : OPERATING SCALE: 3" = 1'-0"

SECTION DETAILS : 1 1/4" TRIPLE IG OPERATING

HEAD JAMB & SILL

SECTION DETAILS : OPERATING SCALE: 3" = 1'-0"

HEAD JAMB & SILL

JAMBS

SECTION DETAILS : 1 1/4" TRIPLE IG OPERATING SCALE: 3" = 1'-0"

HEAD JAMB & SILL

JAMBS