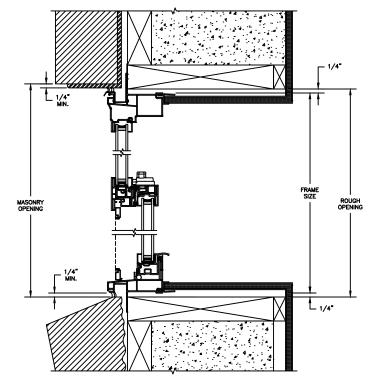

SECTION DETAILS : CONSTRUCTION SCALE: 2" = 1'-0"

HEAD JAMB & SILL 2 X 4 FRAME WITH BRICK VENEER

JAMBS 2 X 4 FRAME WITH BRICK VENEER

HEAD JAMB & SILL 8" CONCRETE BLOCK WALL WITH BRICK VENEER

JAMBS 8" CONCRETE BLOCK WALL WITH BRICK VENEER

NOTE : THE ABOVE WALL SECTIONS REPRESENT TYPICAL WALL CONDITIONS, THESE DETAILS ARE NOT INTENDED AS INSTALLATIONS INSTRUCTIONS. PLEASE REFER TO THE INSTALLATION INSTRUCTIONS PROVIDED WITH THE PURCHASED UNITS.