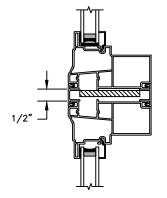

SECTION DETAILS: STANDARD FRAME SCALE: 3" = 1'-0"

SECTION DETAILS: MULLIONS SCALE: 3" = 1'-0"

HORIZONTAL 1/2" MULLION FIXED/OPERATOR

VERTICAL 1/2" MULLION OPERATOR/FIXED

VERTICAL T-BAR OPERATOR/OPERATOR

VERTICAL 1/2" MULLION OPERATOR/OPERATOR