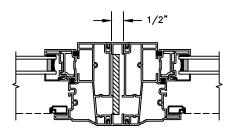

SECTION DETAILS: STANDARD FRAME SCALE: 3" = 1'-0"

SECTION DETAILS: MULLIONS SCALE: 3" = 1'-0"

HORIZONTAL 1/2" MULLION FIXED/OPERATOR

VERTICAL 1/2" MULLION OPERATOR/FIXED

VERTICAL T-BAR OPERATOR/OPERATOR

VERTICAL 1/2" MULLION OPERATOR/OPERATOR