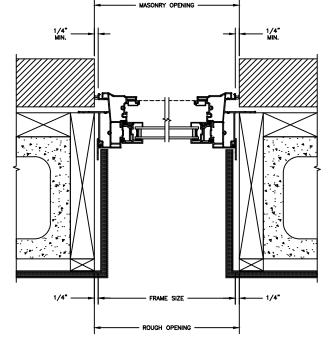

SECTION DETAILS : CONSTRUCTION SCALE: 2" = 1'-0"

HEAD JAMB & SILL 2 X 4 FRAME WITH BRICK VENEER

JAMBS 2 X 4 FRAME WITH BRICK VENEER

HEAD JAMB & SILL 8" CONCRETE BLOCK WALL WITH BRICK VENEER

JAMBS 8" CONCRETE BLOCK WALL WITH BRICK VENEER

NOTE : THE ABOVE WALL SECTIONS REPRESENT TYPICAL WALL CONDITIONS, THESE DETAILS ARE NOT INTENDED AS INSTALLATIONS INSTRUCTIONS. PLEASE REFER TO THE INSTALLATION INSTRUCTIONS PROVIDED WITH THE PURCHASED UNITS.