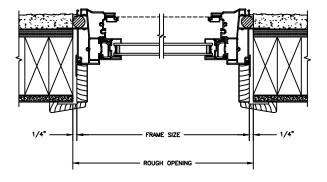

SECTION DETAILS : CONSTRUCTION SCALE: 2" = 1'-0"

HEAD JAMB & SILL 2 X 4 FRAME WITH BRICK VENEER

JAMBS 2 X 4 FRAME WITH BRICK VENEER

HEAD JAMB & SILL 8" CONCRETE BLOCK WALL WITH BRICK VENEER

JAMBS 8" CONCRETE BLOCK WALL WITH BRICK VENEER

NOTE : THE ABOVE WALL SECTIONS REPRESENT TYPICAL WALL CONDITIONS, THESE DETAILS ARE NOT INTENDED AS INSTALLATIONS INSTRUCTIONS. PLEASE REFER TO THE INSTALLATION INSTRUCTIONS PROVIDED WITH THE PURCHASED UNITS.