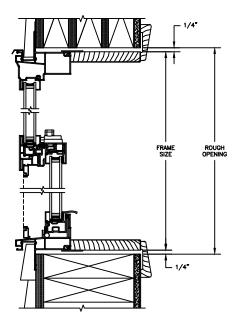

5/8" PUTTY WDL (EXTERIOR ONLY) WITH 5/8" FLAT INNERGRILLE

SECTION DETAILS : CONSTRUCTION SCALE: 2" = 1'-0"

JAMBS 2 X 6 FRAME WITH SIDING

HEAD JAMB & SILL 2 X 6 FRAME WITH SIDING

JAMBS 2 X 4 FRAME WITH STUCCO

NOTE : THE ABOVE WALL SECTIONS REPRESENT TYPICAL WALL CONDITIONS, THESE DETAILS ARE NOT INTENDED AS INSTALLATIONS INSTRUCTIONS. PLEASE REFER TO THE INSTALLATION INSTRUCTIONS PROVIDED WITH THE PURCHASED UNITS.