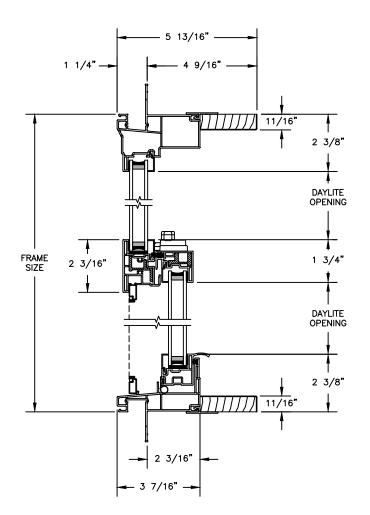

SECTION DETAILS: STANDARD FRAME SCALE: 3" = 1'-0"

SECTION DETAILS: MULLIONS SCALE: 3" = 1'-0"

HORIZONTAL 1/2" MULLION FIXED/OPERATOR

VERTICAL 1/2" MULLION OPERATOR/FIXED

VERTICAL T-BAR OPERATOR/OPERATOR

VERTICAL 1/2" MULLION OPERATOR/OPERATOR