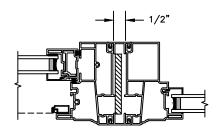

SECTION DETAILS: STANDARD FRAME SCALE: 3" = 1'-0"

SECTION DETAILS: MULLIONS SCALE: 3" = 1'-0"

HORIZONTAL 1/2" MULLION FIXED/OPERATOR

VERTICAL 1/2" MULLION OPERATOR/FIXED

VERTICAL T-BAR OPERATOR/OPERATOR

VERTICAL 1/2" MULLION OPERATOR/OPERATOR