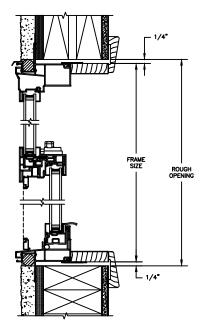

SECTION DETAILS : CONSTRUCTION SCALE: 2" = 1'-0"

HEAD JAMB & SILL 2 X 4 FRAME WITH BRICK VENEER

JAMBS 2 X 4 FRAME WITH BRICK VENEER

HEAD JAMB & SILL 8" CONCRETE BLOCK WALL WITH BRICK VENEER

JAMBS 8" CONCRETE BLOCK WALL WITH BRICK VENEER

NOTE : THE ABOVE WALL SECTIONS REPRESENT TYPICAL WALL CONDITIONS, THESE DETAILS ARE NOT INTENDED AS INSTALLATIONS INSTRUCTIONS. PLEASE REFER TO THE INSTALLATION INSTRUCTIONS PROVIDED WITH THE PURCHASED UNITS.