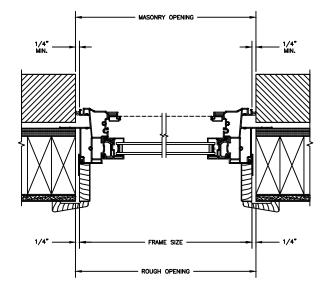

SECTION DETAILS : CONSTRUCTION SCALE: 2" = 1'-0"

HEAD JAMB & SILL 2 X 4 FRAME WITH BRICK VENEER

JAMBS 2 X 4 FRAME WITH BRICK VENEER

HEAD JAMB & SILL 8" CONCRETE BLOCK WALL WITH BRICK VENEER

JAMBS 8" CONCRETE BLOCK WALL WITH BRICK VENEER

NOTE : THE ABOVE WALL SECTIONS REPRESENT TYPICAL WALL CONDITIONS, THESE DETAILS ARE NOT INTENDED AS INSTALLATIONS INSTRUCTIONS. PLEASE REFER TO THE INSTALLATION INSTRUCTIONS PROVIDED WITH THE PURCHASED UNITS.