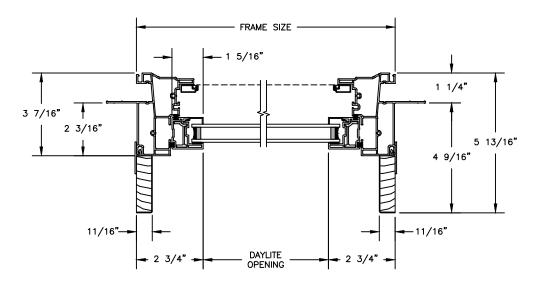

SECTION DETAILS: STANDARD FRAME SCALE: 3" = 1'-0"

SECTION DETAILS: MULLIONS SCALE: 3" = 1'-0"

HORIZONTAL 1/2" MULLION FIXED/OPERATOR

VERTICAL 1/2" MULLION OPERATOR/FIXED

VERTICAL T-BAR OPERATOR/OPERATOR

VERTICAL 1/2" MULLION OPERATOR/OPERATOR