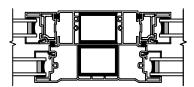

SECTION DETAILS: STANDARD FRAME SCALE: 3" = 1'-0"

SECTION DETAILS: MULLIONS SCALE: 3" = 1'-0"

HORIZONTAL 1/2" MULLION FIXED/OPERATOR

VERTICAL 1/2" MULLION OPERATOR/FIXED

VERTICAL T-BAR OPERATOR/OPERATOR

VERTICAL 1/2" MULLION OPERATOR/OPERATOR