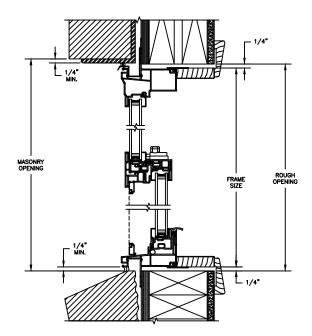

SECTION DETAILS : CONSTRUCTION SCALE: 2" = 1'-0"

HEAD JAMB & SILL 2 X 4 FRAME WITH BRICK VENEER

JAMBS 2 X 4 FRAME WITH BRICK VENEER

HEAD JAMB & SILL 8" CONCRETE BLOCK WALL WITH BRICK VENEER

JAMBS 8" CONCRETE BLOCK WALL WITH BRICK VENEER

NOTE : THE ABOVE WALL SECTIONS REPRESENT TYPICAL WALL CONDITIONS, THESE DETAILS ARE NOT INTENDED AS INSTALLATIONS INSTRUCTIONS. PLEASE REFER TO THE INSTALLATION INSTRUCTIONS PROVIDED WITH THE PURCHASED UNITS.