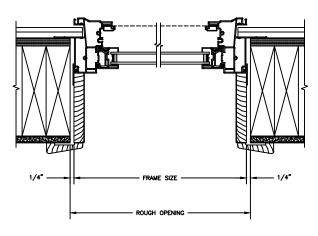

SECTION DETAILS: STANDARD FRAME SCALE: 3" = 1'-0"

SECTION DETAILS: MULLIONS SCALE: 3" = 1'-0"

HORIZONTAL 1/2" MULLION FIXED/OPERATOR

VERTICAL 1/2" MULLION OPERATOR/FIXED

VERTICAL T-BAR OPERATOR/OPERATOR

VERTICAL 1/2" MULLION OPERATOR/OPERATOR