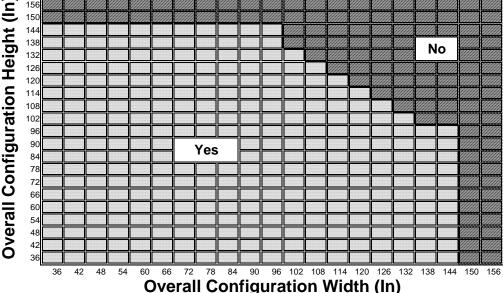

The increasing popularity of these large window configurations has raised safety and handling concerns here at Windsor, at your location(s) and in the field. The "man handling" experienced by these large configurations prior to installation can often compromise the structural integrity, just because of the sheer size and weight of the mulled configuration. Therefore, Windsor Windows & Doors has implemented mull restrictions for Pinnacle Select shown below:

Restrictions: Maximum 96 square feet (overall mulled configuration)

Maximum 12 feet for the longest combined frame dimension

num 12 feet for the longest combined frame dimension

Windows