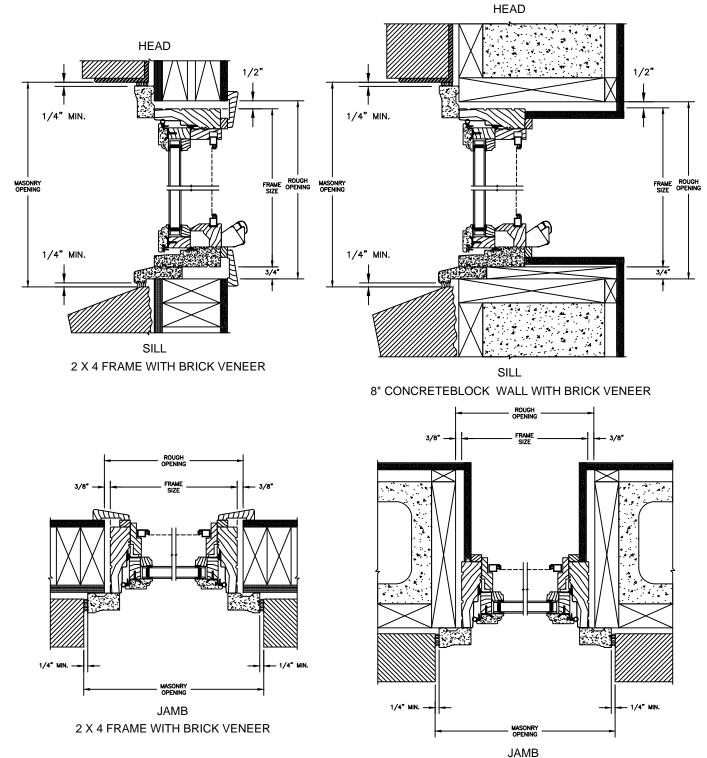

SECTION DETAILS : CONSTRUCTION SCALE: 2" = 1'-0"

8" CONCRETE BLOCK WALL WITH BRICK VENEER

NOTE :

THE ABOVE WALL SECTIONS REPRESENT TYPICAL WALL CONDITIONS, THESE DETAILS ARE NOT INTENDED AS INSTALLATIONS INSTRUCTIONS. PLEASE REFER TO THE INSTALLATION INSTRUCTIONS PROVIDED WITH THE PURCHASED UNITS.