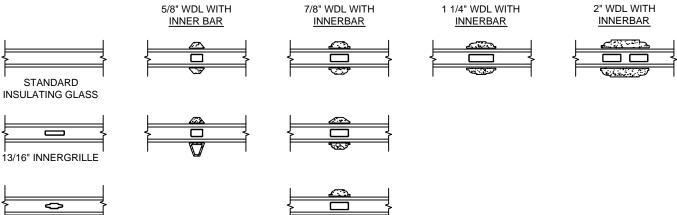

VERTICAL MULLION STATIONARY/STATIONARY

VERTICAL MULLION OPERATOR WITH 2" SPREAD MULL

SECTION DETAILS : GLASS STOP & DIVIDED LITE OPTIONS SCALE: 3" = 1'-0"

AVAILABLE STYLES

🛆 - PUTTY

🖳 - OGEE

3/4" PROFILED

INNERGRILLE