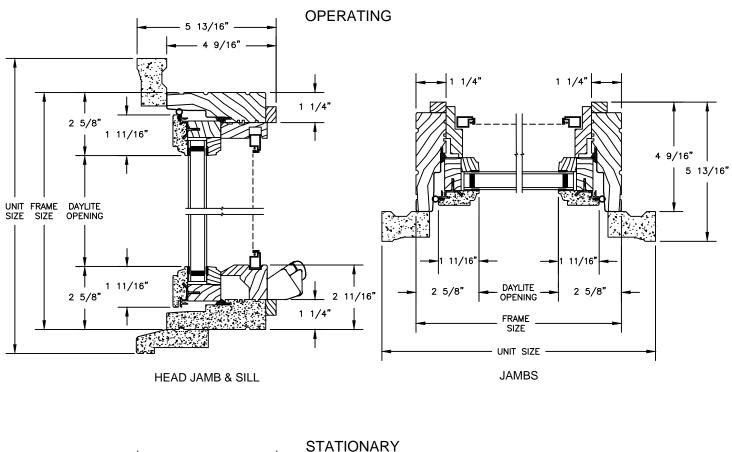

SECTION DETAILS : OPERATING / STATIONARY SCALE: 3" = 1'-0"

**HEAD JAMB & SILL** 

ELEVATIONS : CASING OPTIONS SCALE: 3" = 1'-0"

SECTION DETAILS : MULLIONS SCALE: 3" = 1'-0"

HORIZONTAL MULLION STATIONARY/OPERATOR