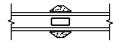

VERTICAL MULLION STATIONARY/STATIONARY

VERTICAL MULLION OPERATOR WITH 2" SPREAD MULL

SECTION DETAILS : GLASS STOP & DIVIDED LITE OPTIONS SCALE: 3" = 1'-0"

AVAILABLE STYLES

🛆 - PUTTY

🖳 - OGEE

3/4" PROFILED

INNERGRILLE