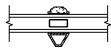

VERTICAL MULLION STATIONARY/STATIONARY

VERTICAL MULLION OPERATOR WITH 2" SPREAD MULL

SECTION DETAILS : GLASS STOP & DIVIDED LITE OPTIONS SCALE: 3" = 1'-0"

AVAILABLE STYLES

🛆 - PUTTY

🖳 - OGEE

3/4" PROFILED

INNERGRILLE

|        | <u> </u> |  |
|--------|----------|--|
| $\sum$ |          |  |
|        | $\nabla$ |  |