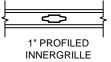

VERTICAL MULLION STATIONARY/STATIONARY

VERTICAL MULLION OPERATOR WITH 2" SPREAD MULL

SECTION DETAILS : GLASS STOP & DIVIDED LITE OPTIONS SCALE: 3" = 1'-0"

AVAILABLE STYLES

🛆 - PUTTY

🖳 - OGEE

3/4" PROFILED

INNERGRILLE