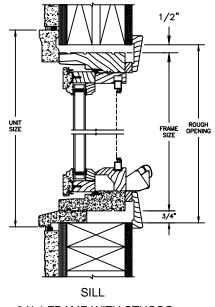

# Legend Series

SECTION DETAILS : CONSTRUCTION SCALE: 2" = 1'-0"

2 X 6 FRAME WITH SIDING

2 X 4 FRAME WITH STUCCO

2 X 6 FRAME WITH SIDING

2 X 4 FRAME WITH STUCCO

NOTE :

THE ABOVE WALL SECTIONS REPRESENT TYPICAL WALL CONDITIONS, THESE DETAILS ARE NOT INTENDED AS INSTALLATIONS INSTRUCTIONS. PLEASE REFER TO THE INSTALLATION INSTRUCTIONS PROVIDED WITH THE PURCHASED UNITS.