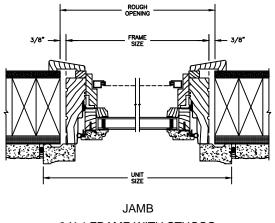

# Legend Series

SECTION DETAILS : CONSTRUCTION SCALE: 2" = 1'-0"

2 X 6 FRAME WITH SIDING

2 X 4 FRAME WITH STUCCO

2 X 6 FRAME WITH SIDING

2 X 4 FRAME WITH STUCCO

NOTE :

THE ABOVE WALL SECTIONS REPRESENT TYPICAL WALL CONDITIONS, THESE DETAILS ARE NOT INTENDED AS INSTALLATIONS INSTRUCTIONS. PLEASE REFER TO THE INSTALLATION INSTRUCTIONS PROVIDED WITH THE PURCHASED UNITS.