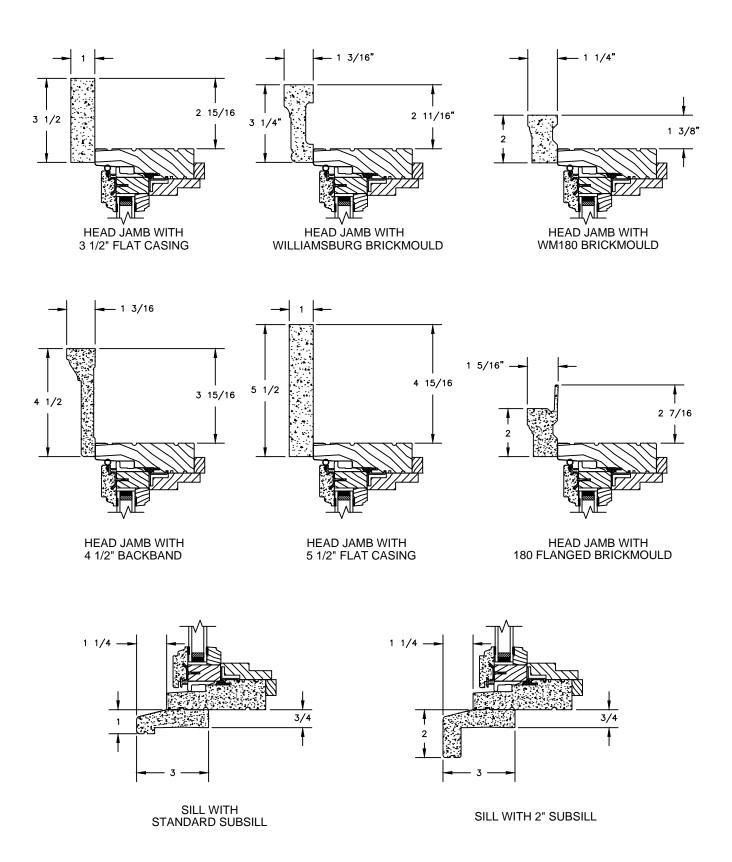

SECTION DETAILS : OPERATING / STATIONARY SCALE: 3" = 1'-0"

**HEAD JAMB & SILL** 

ELEVATIONS : CASING OPTIONS SCALE: 3" = 1'-0"

SECTION DETAILS : MULLIONS SCALE: 3" = 1'-0"

HORIZONTAL MULLION STATIONARY/OPERATOR