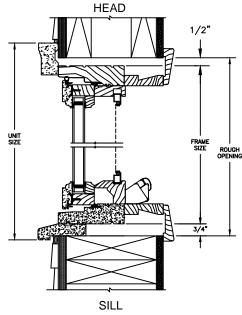

SECTION DETAILS : OPERATING / STATIONARY SCALE: 3" = 1'-0"

**HEAD JAMB & SILL** 

ELEVATIONS : CASING OPTIONS SCALE: 3" = 1'-0"

SECTION DETAILS : MULLIONS SCALE: 3" = 1'-0"

HORIZONTAL MULLION STATIONARY/OPERATOR