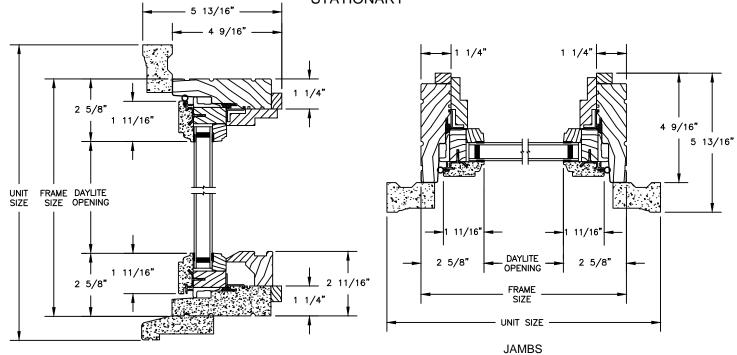

SECTION DETAILS : OPERATING / STATIONARY SCALE: 3" = 1'-0"

**HEAD JAMB & SILL** 

ELEVATIONS : CASING OPTIONS SCALE: 3" = 1'-0"

SECTION DETAILS : MULLIONS SCALE: 3" = 1'-0"

HORIZONTAL MULLION STATIONARY/OPERATOR