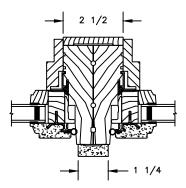

SECTION DETAILS : OPERATING / STATIONARY SCALE: 3" = 1'-0"

**HEAD JAMB & SILL** 

ELEVATIONS : CASING OPTIONS SCALE: 3" = 1'-0"

SECTION DETAILS : MULLIONS SCALE: 3" = 1'-0"

HORIZONTAL MULLION STATIONARY/OPERATOR