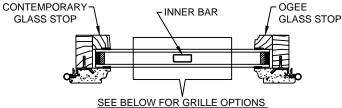

VERTICAL MULLION STATIONARY/STATIONARY

VERTICAL MULLION OPERATOR WITH 2" SPREAD MULL

SECTION DETAILS : GLASS STOP & DIVIDED LITE OPTIONS SCALE: 3" = 1'-0"

AVAILABLE STYLES

🛆 - PUTTY

🖳 - OGEE

3/4" PROFILED

INNERGRILLE