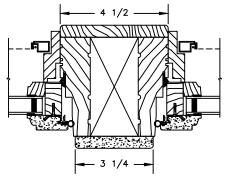

VERTICAL MULLION STATIONARY/STATIONARY

VERTICAL MULLION OPERATOR WITH 2" SPREAD MULL

SECTION DETAILS : GLASS STOP & DIVIDED LITE OPTIONS SCALE: 3" = 1'-0"

AVAILABLE STYLES

🛆 - PUTTY

🖳 - OGEE

3/4" PROFILED

INNERGRILLE