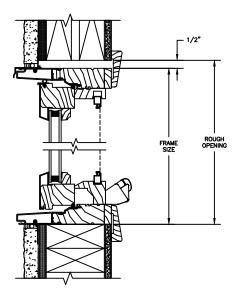

## CLAD PUSH-OUT AWNING SECTION DETAILS: CONSTRUCTION

SCALE: 2" = 1'-0"

**HEAD JAMB & SILL** 2 X 4 FRAME WITH BRICK VENEER

**JAMBS** 2 X 4 FRAME WITH BRICK VENEER

**HEAD JAMB & SILL** 8" CONCRETE BLOCK WALL WITH BRICK VENEER

**JAMBS** 8" CONCRETE BLOCK WALL WITH BRICK VENEER