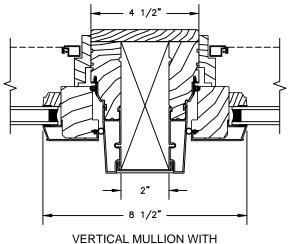

2" SPREAD MULL
ADDITIONAL WIDTHS INCLUDE: 2 1/2", 4" & 6"

2" SPREAD MULL ADDITIONAL WIDTHS INCLUDE: 2 1/2", 4" & 6"

SECTION DETAILS : GLASS STOP & DIVIDED LITE OPTIONS SCALE: 3" = 1'-0"