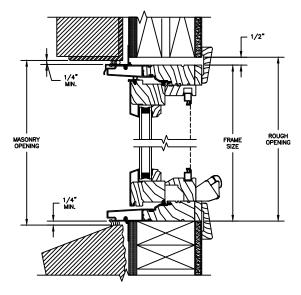

## **CLAD AWNING**

SECTION DETAILS: CONSTRUCTION

SCALE: 2" = 1'-0"

HEAD JAMB & SILL 2 X 4 FRAME WITH BRICK VENEER

JAMBS
2 X 4 FRAME WITH BRICK VENEER

HEAD JAMB & SILL 8" CONCRETE BLOCK WALL WITH BRICK VENEER

JAMBS 8" CONCRETE BLOCK WALL WITH BRICK VENEER