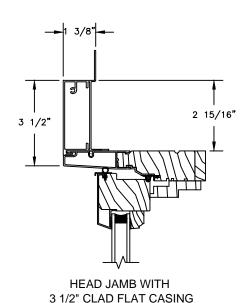

SCALE: 3" = 1'-0"

**CLAD WILLIAMSBURG CASING** 

SILL WITH 1 1/4" CLAD SUBSILL

SILL WITH 2 1/4" CLAD SUBSILL

CLAD BRICKMOULD CASING WITH OPTIONAL J-CHANNEL COVER

3/8"

## **CLAD AWNING**

SECTION DETAILS: CASING OPTIONS

SCALE: 3" = 1'-0"

SILL WITH 3/8" CLAD SUBSILL

SILL WITH 1 1/4" CLAD SUBSILL

2 1/8"

SILL WITH 2 1/4" CLAD SUBSILL

2 1/8"

CLAD BRICKMOULD CASING WITH OPTIONAL J-CHANNEL COVER