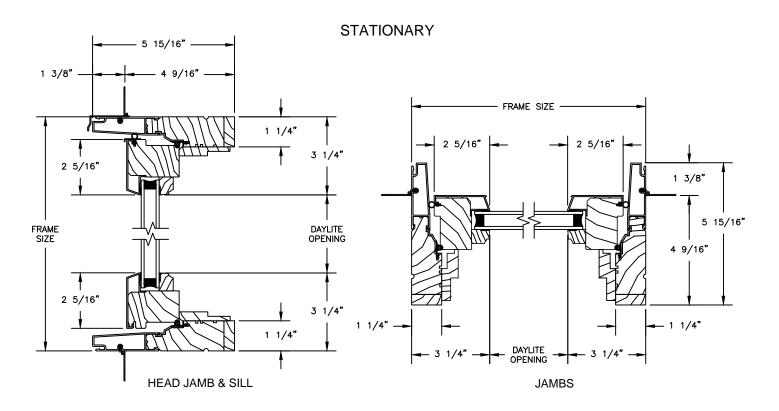

### **CLAD AWNING**

**SECTION DETAILS: STATIONARY** 

SCALE: 3" = 1'-0"

SECTION DETAILS: STATIONARY WITH CONTEMPORARY STOPS SCALE: 3" = 1'-0"

#### **CLAD AWNING**

SECTION DETAILS : 1 1/4" TRIPLE IG STATIONARY SCALE: 3" = 1'-0"

SECTION DETAILS: 1 1/4" TRIPLE IG STATIONARY WITH CONTEMPORARY STOPS SCALE: 3" = 1'-0"

SECTION DETAILS : CASING OPTIONS