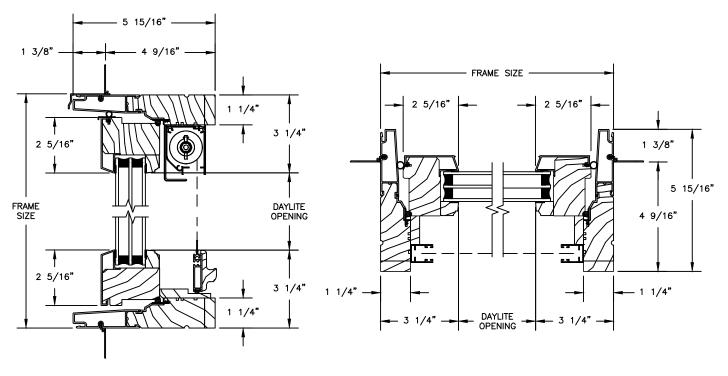

#### **PUSH-OUT** 5 15/16" 1 3/8" 4 9/16" FRAME SIZE -1 1/4" 2 5/16" 2 5/16" 2 5/16" 1 3/8" 5 15/16" FRAME SIZE DAYLITE OPENING 4 9/16" 2 5/16" 1 1/4" 1 1/4" DAYLITE OPENING **HEAD JAMB & SILL JAMBS**