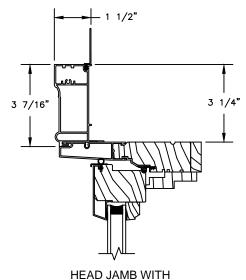

SCALE: 3" = 1'-0"

**CLAD WILLIAMSBURG CASING** 

SILL WITH 1 1/4" CLAD SUBSILL

SILL WITH 2 1/4" CLAD SUBSILL

CLAD BRICKMOULD CASING WITH OPTIONAL J-CHANNEL COVER

3/8"

## **CLAD AWNING**

SECTION DETAILS: CASING OPTIONS

SCALE: 3" = 1'-0"

SILL WITH 3/8" CLAD SUBSILL

SILL WITH 1 1/4" CLAD SUBSILL

2 1/8"

SILL WITH 2 1/4" CLAD SUBSILL

2 1/8"