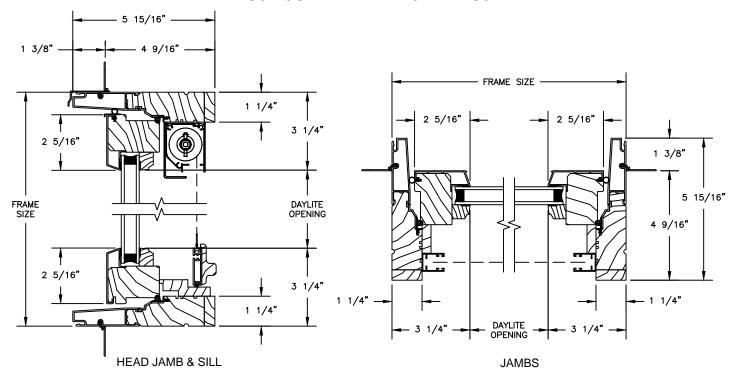

#### **OPERATING**

# OPERATING 1 3/8" 4 9/16" 1 1/4" 1 1/4" 1 1/4" 1 1/4" 1 1/4" 1 1/4" DAYLITE OPENING DAYLITE OPENING OPENING 3 1/4" DAYLITE OPENING A 9/16"