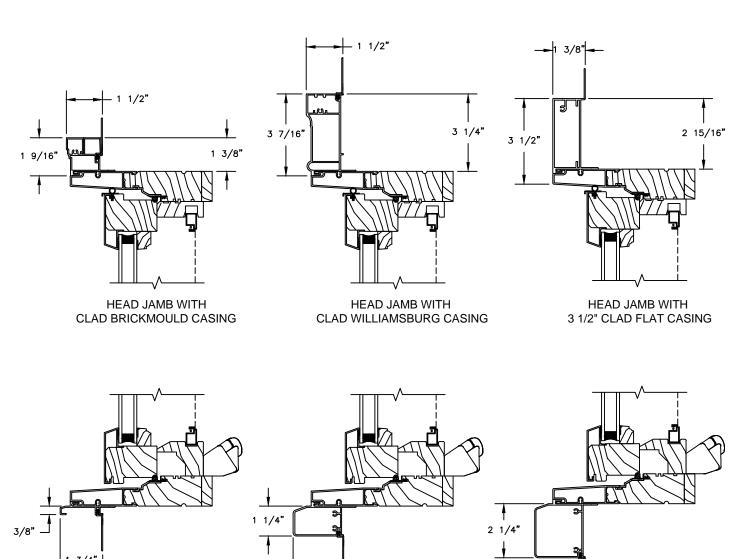

SCALE: 3" = 1'-0"

**CLAD WILLIAMSBURG CASING** 

SILL WITH 1 1/4" CLAD SUBSILL

SILL WITH 2 1/4" CLAD SUBSILL

CLAD BRICKMOULD CASING WITH OPTIONAL J-CHANNEL COVER

3/8"

## **CLAD AWNING**

SECTION DETAILS: CASING OPTIONS

SCALE: 3" = 1'-0"

SILL WITH 3/8" CLAD SUBSILL

SILL WITH 1 1/4" CLAD SUBSILL

2 1/8"

SILL WITH 2 1/4" CLAD SUBSILL

2 1/8"

CLAD BRICKMOULD CASING WITH OPTIONAL J-CHANNEL COVER