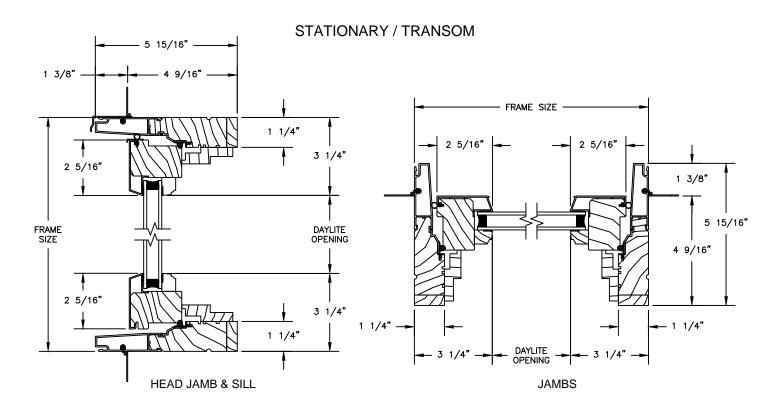

#### OPERATING WITH RETRACTABLE SCREEN

**HEAD JAMB & SILL** 

SECTION DETAILS : STATIONARY / TRANSOM SCALE: 3" = 1'-0"

SECTION DETAILS : 1 1/4" TRIPLE IG STATIONARY / TRANSOM SCALE: 3" = 1'-0"

### **CLAD AWNING**

**SECTION DETAILS: STATIONARY** 

SCALE: 3" = 1'-0"

SECTION DETAILS: STATIONARY WITH CONTEMPORARY STOPS SCALE: 3" = 1'-0"