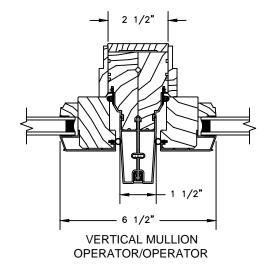

## **CLAD AWNING**

SCALE: 3" = 1'-0"

FRAME EXPANDER OPTIONS

1 11/16" MAX. -

OPERATOR W/ RETRACTABLE SCREEN/OPERATOR
(ONLY USED WITH 4 9/16" JAMB & 3 1/4" FRAME EXPANDER)

VERTICAL MULLION
OPERATOR/OPERATOR

2 1/2"