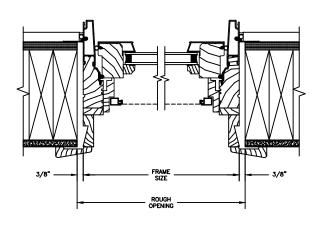

2" SPREAD MULL ADDITIONAL WIDTHS INCLUDE: 2 1/2", 4" & 6"

SECTION DETAILS : GLASS STOP & DIVIDED LITE OPTIONS SCALE: 3" = 1'-0"