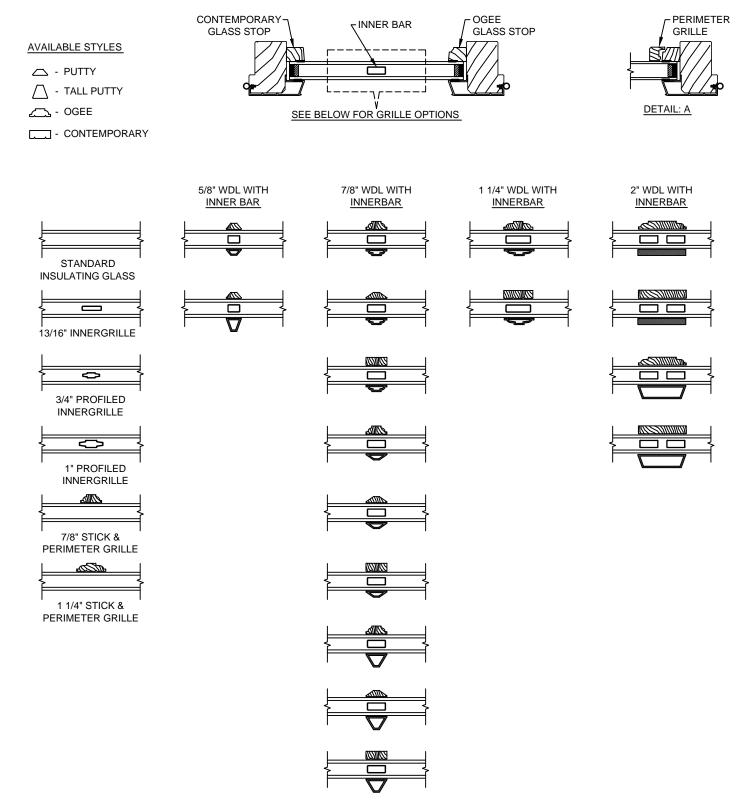

2" SPREAD MULL ADDITIONAL WIDTHS INCLUDE: 2 1/2", 4" & 6"

SECTION DETAILS : GLASS STOP & DIVIDED LITE OPTIONS SCALE: 3" = 1'-0"

#### NOTE:

<sup>\*</sup> ALL WDL OPTIONS CAN BE ORDERED WITH OR WITHOUT INNER BAR

<sup>\*</sup> PERIMETER GRILLES ONLY AVAILABLE IN THE 7/8" AND 1 1/4" OGEE STYLE GLASS STOP (SEE DETAIL: A)

SECTION DETAILS: GLASS STOP & DIVIDED LITE OPTIONS SCALE: 3" = 1'-0"

NOTE:
\* ALL WDL OPTIONS CAN BE ORDERED WITH OR WITHOUT INNER BAR

<sup>\*</sup> PERIMETER GRILLES ONLY AVAILABLE IN THE 7/8" AND 1 1/4" OGEE STYLE GLASS STOP (SEE DETAIL: A)

SECTION DETAILS : CONSTRUCTION