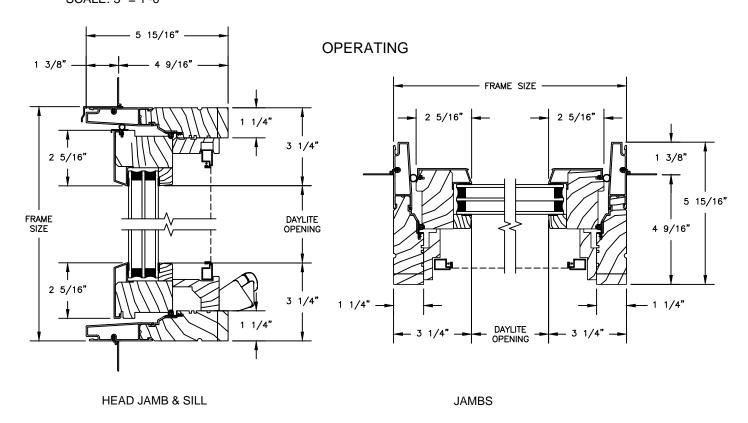

#### **OPERATING**

# OPERATING 1 3/8" 4 9/16" 1 1/4" 1 1/4" 1 1/4" 1 1/4" 1 1/4" 1 1/4" DAYLITE OPENING DAYLITE OPENING OPENING 3 1/4" DAYLITE OPENING A 9/16"