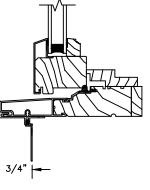

SCALE: 3" = 1'-0"

**CLAD WILLIAMSBURG CASING** 

SILL WITH 1 1/4" CLAD SUBSILL

SILL WITH 2 1/4" CLAD SUBSILL

CLAD BRICKMOULD CASING WITH OPTIONAL J-CHANNEL COVER

3/8"

## **CLAD AWNING**

SECTION DETAILS: CASING OPTIONS

SCALE: 3" = 1'-0"

SILL WITH 3/8" CLAD SUBSILL

SILL WITH 1 1/4" CLAD SUBSILL

2 1/8"

SILL WITH 2 1/4" CLAD SUBSILL

2 1/8"