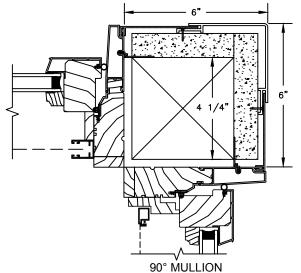

# Pinnacle Select Series CLAD PUSH-OUT CASEMENT

SECTION DETAILS : MULLIONS

SCALE: 3" = 1'-0"

HORIZONTAL MULLION TRANSOM/OPERATOR

90° MULLION
PUSH OUT W/ RETRACTABLE SCREEN /PUSH OUT
(ONLY USED WITH 4 9/16° JAMB & 3 1/4° FRAME EXPANDER)