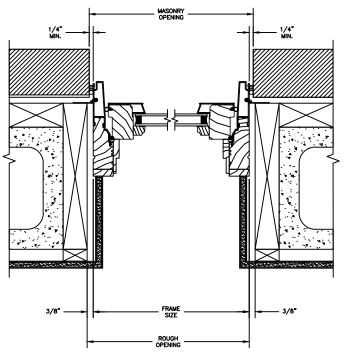

# Pinnacle Select Series CLAD PUSH-OUT CASEMENT

SECTION DETAILS : MULLIONS

SCALE: 3" = 1'-0"

HORIZONTAL MULLION TRANSOM/OPERATOR

90° MULLION
PUSH OUT W/ RETRACTABLE SCREEN /PUSH OUT
(ONLY USED WITH 4 9/16° JAMB & 3 1/4° FRAME EXPANDER)

2" SPREAD MULL
ADDITIONAL WIDTHS INCLUDE: 2 1/2", 4" & 6"