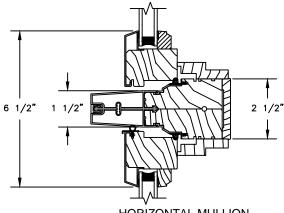

# Pinnacle Select Series CLAD PUSH-OUT CASEMENT

SECTION DETAILS : MULLIONS

SCALE: 3" = 1'-0"

HORIZONTAL MULLION TRANSOM/OPERATOR

90° MULLION
PUSH OUT W/ RETRACTABLE SCREEN /PUSH OUT
(ONLY USED WITH 4 9/16° JAMB & 3 1/4° FRAME EXPANDER)

2" SPREAD MULL
ADDITIONAL WIDTHS INCLUDE: 2 1/2", 4" & 6"