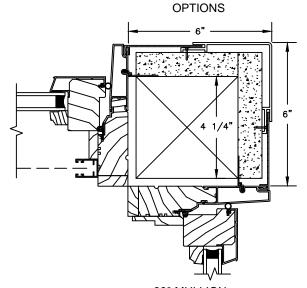

2" SPREAD MULL ADDITIONAL WIDTHS INCLUDE: 2 1/2", 4" & 6"

SECTION DETAILS : GLASS STOP & DIVIDED LITE OPTIONS SCALE: 3" = 1'-0"