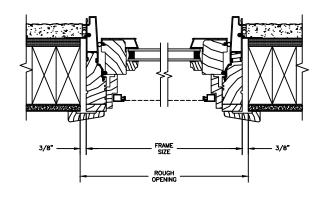

## CLAD PUSH-OUT AWNING SECTION DETAILS: CONSTRUCTION

SCALE: 2" = 1'-0"

**HEAD JAMB & SILL** 2 X 4 FRAME WITH BRICK VENEER

**JAMBS** 2 X 4 FRAME WITH BRICK VENEER

**HEAD JAMB & SILL** 8" CONCRETE BLOCK WALL WITH BRICK VENEER

**JAMBS** 8" CONCRETE BLOCK WALL WITH BRICK VENEER