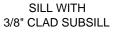

## **CLAD AWNING**

SECTION DETAILS: CASING OPTIONS

SCALE: 3" = 1'-0"

SILL WITH 3/8" CLAD SUBSILL

SILL WITH 1 1/4" CLAD SUBSILL

2 1/8"

SILL WITH 2 1/4" CLAD SUBSILL

2 1/8"