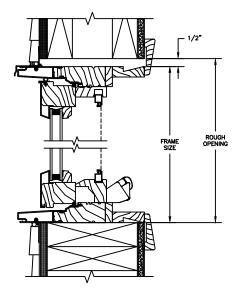

## **CLAD AWNING**

SCALE: 3" = 1'-0"

FRAME EXPANDER OPTIONS

1 11/16" MAX. -

OPERATOR W/ RETRACTABLE SCREEN/OPERATOR
(ONLY USED WITH 4 9/16" JAMB & 3 1/4" FRAME EXPANDER)

VERTICAL MULLION
OPERATOR/OPERATOR

2 1/2"