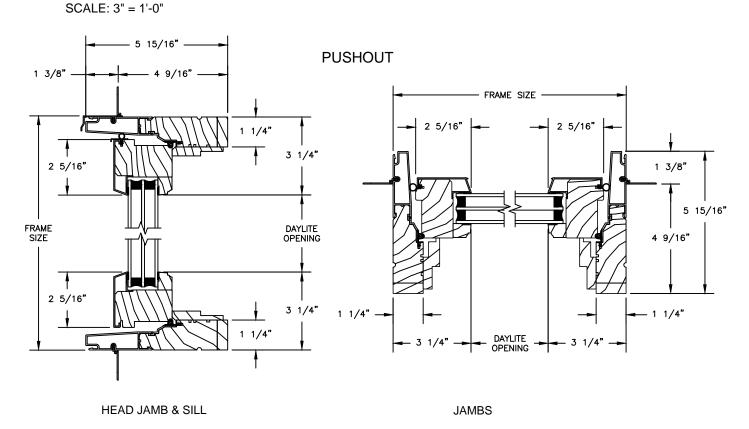

#### **PUSH-OUT** 5 15/16" 1 3/8" 4 9/16" FRAME SIZE -1 1/4" 2 5/16" 2 5/16" 2 5/16" 1 3/8" 5 15/16" FRAME SIZE DAYLITE OPENING 4 9/16" 2 5/16" 1 1/4" 1 1/4" DAYLITE OPENING **HEAD JAMB & SILL JAMBS**