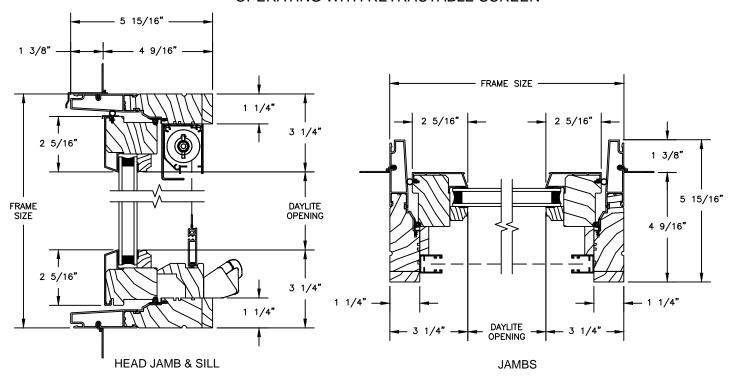

#### OPERATING WITH RETRACTABLE SCREEN

SECTION DETAILS: OPERATING WITH CONTEMPORARY STOPS

SCALE: 3" = 1'-0"

**HEAD JAMB & SILL** 

#### OPERATING WITH RETRACTABLE SCREEN

SECTION DETAILS : 1 1/4" TRIPLE IG OPERATING