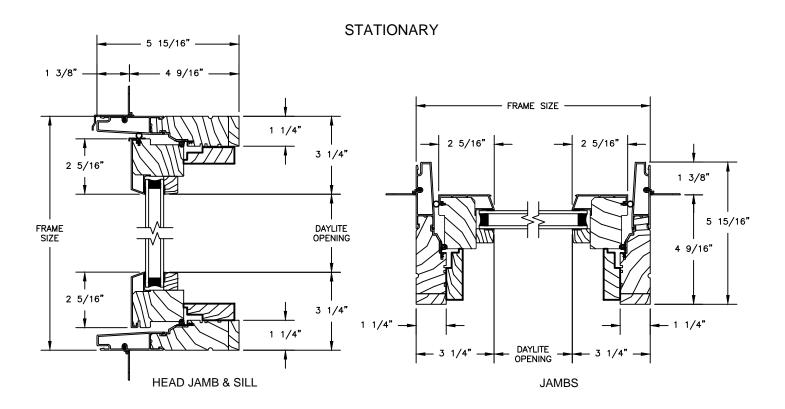

#### OPERATING WITH RETRACTABLE SCREEN

**HEAD JAMB & SILL** 

SECTION DETAILS : STATIONARY / TRANSOM SCALE: 3" = 1'-0"

SECTION DETAILS : 1 1/4" TRIPLE IG STATIONARY / TRANSOM SCALE: 3" = 1'-0"

### **CLAD AWNING**

**SECTION DETAILS: STATIONARY** 

SCALE: 3" = 1'-0"

SECTION DETAILS: STATIONARY WITH CONTEMPORARY STOPS SCALE: 3" = 1'-0"