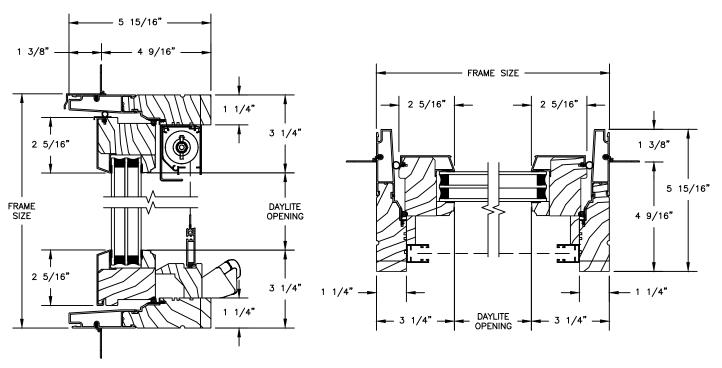

#### **PUSH-OUT** 5 15/16" 1 3/8" 4 9/16" FRAME SIZE -1 1/4" 2 5/16" 2 5/16" 2 5/16" 1 3/8" 5 15/16" FRAME SIZE DAYLITE OPENING 4 9/16" 2 5/16" 1 1/4" 1 1/4" DAYLITE OPENING **HEAD JAMB & SILL JAMBS**