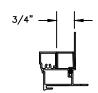

SCALE: 3" = 1'-0"

**CLAD WILLIAMSBURG CASING** 

SILL WITH 1 1/4" CLAD SUBSILL

SILL WITH 2 1/4" CLAD SUBSILL

CLAD BRICKMOULD CASING WITH OPTIONAL J-CHANNEL COVER

3/8"

## **CLAD AWNING**

SECTION DETAILS: CASING OPTIONS

SCALE: 3" = 1'-0"

SILL WITH 3/8" CLAD SUBSILL

SILL WITH 1 1/4" CLAD SUBSILL

2 1/8"

SILL WITH 2 1/4" CLAD SUBSILL

2 1/8"