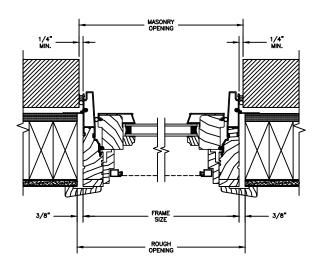

## **CLAD AWNING**

SCALE: 3" = 1'-0"

FRAME EXPANDER OPTIONS

1 11/16" MAX. -

OPERATOR W/ RETRACTABLE SCREEN/OPERATOR
(ONLY USED WITH 4 9/16" JAMB & 3 1/4" FRAME EXPANDER)

VERTICAL MULLION
OPERATOR/OPERATOR

2 1/2"

2" SPREAD MULL ADDITIONAL WIDTHS INCLUDE: 2 1/2", 4" & 6"

SECTION DETAILS : GLASS STOP & DIVIDED LITE OPTIONS SCALE: 3" = 1'-0"