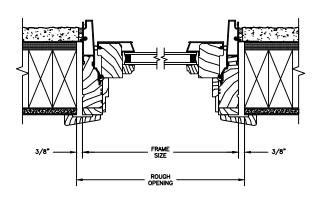

2" SPREAD MULL
ADDITIONAL WIDTHS INCLUDE: 2 1/2", 4" & 6"

2" SPREAD MULL ADDITIONAL WIDTHS INCLUDE: 2 1/2", 4" & 6"

SECTION DETAILS : GLASS STOP & DIVIDED LITE OPTIONS SCALE: 3" = 1'-0"