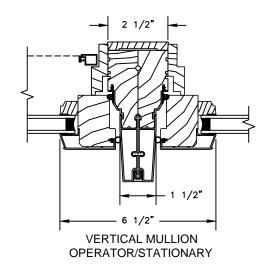

## **CLAD AWNING**

SCALE: 3" = 1'-0"

FRAME EXPANDER OPTIONS

1 11/16" MAX. -

OPERATOR W/ RETRACTABLE SCREEN/OPERATOR
(ONLY USED WITH 4 9/16" JAMB & 3 1/4" FRAME EXPANDER)

VERTICAL MULLION
OPERATOR/OPERATOR

2 1/2"

2" SPREAD MULL ADDITIONAL WIDTHS INCLUDE: 2 1/2", 4" & 6"

SECTION DETAILS : GLASS STOP & DIVIDED LITE OPTIONS SCALE: 3" = 1'-0"