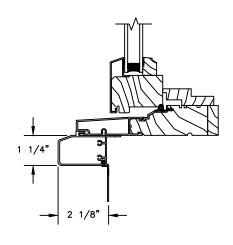

SCALE: 3" = 1'-0"

**CLAD WILLIAMSBURG CASING** 

SILL WITH 1 1/4" CLAD SUBSILL

SILL WITH 2 1/4" CLAD SUBSILL

CLAD BRICKMOULD CASING WITH OPTIONAL J-CHANNEL COVER

3/8"

## **CLAD AWNING**

SECTION DETAILS: CASING OPTIONS

SCALE: 3" = 1'-0"

SILL WITH 3/8" CLAD SUBSILL

SILL WITH 1 1/4" CLAD SUBSILL

2 1/8"

SILL WITH 2 1/4" CLAD SUBSILL

2 1/8"