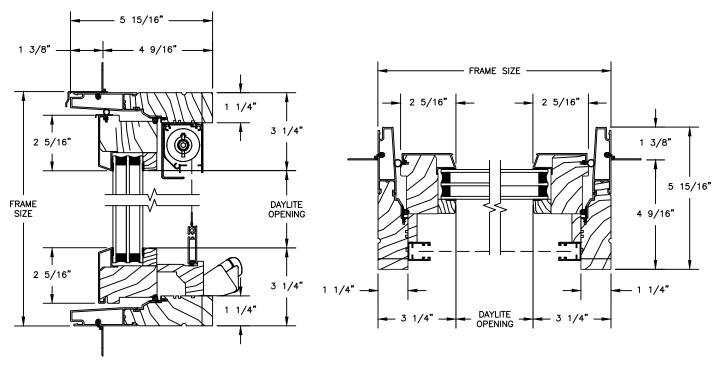

SECTION DETAILS : OPERATING

SCALE: 3" = 1'-0"

#### **PUSH-OUT** 5 15/16" 1 3/8" 4 9/16" FRAME SIZE -1 1/4" 2 5/16" 2 5/16" 2 5/16" 1 3/8" 5 15/16" FRAME SIZE DAYLITE OPENING 4 9/16" 2 5/16" 1 1/4" 1 1/4" DAYLITE OPENING **HEAD JAMB & SILL JAMBS**

#### PUSH-OUT WITH RETRACTABLE SCREEN