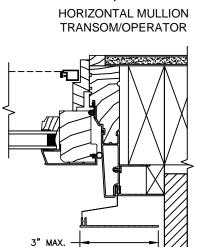

# Pinnacle Select Series CLAD PUSH-OUT CASEMENT

SECTION DETAILS : MULLIONS

SCALE: 3" = 1'-0"

HORIZONTAL MULLION TRANSOM/OPERATOR

90° MULLION
PUSH OUT W/ RETRACTABLE SCREEN /PUSH OUT
(ONLY USED WITH 4 9/16° JAMB & 3 1/4° FRAME EXPANDER)