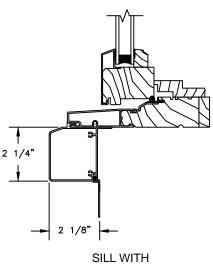

SCALE: 3" = 1'-0"

**CLAD WILLIAMSBURG CASING** 

SILL WITH 1 1/4" CLAD SUBSILL

SILL WITH 2 1/4" CLAD SUBSILL

CLAD BRICKMOULD CASING WITH OPTIONAL J-CHANNEL COVER

3/8"

## **CLAD AWNING**

SECTION DETAILS: CASING OPTIONS

SCALE: 3" = 1'-0"

SILL WITH 3/8" CLAD SUBSILL

SILL WITH 1 1/4" CLAD SUBSILL

2 1/8"

SILL WITH 2 1/4" CLAD SUBSILL

2 1/8"