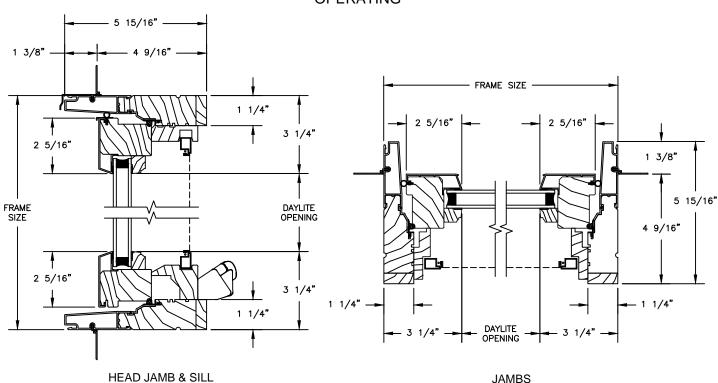

#### **OPERATING**

# OPERATING 1 3/8" 4 9/16" 1 1/4" 1 1/4" 1 1/4" 1 1/4" 1 1/4" 1 1/4" DAYLITE OPENING DAYLITE OPENING OPENING 3 1/4" DAYLITE OPENING A 9/16"