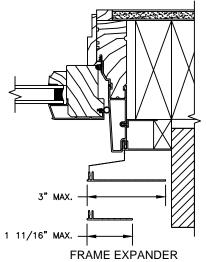

## **CLAD AWNING**

SCALE: 3" = 1'-0"

FRAME EXPANDER OPTIONS

1 11/16" MAX. -

OPERATOR W/ RETRACTABLE SCREEN/OPERATOR
(ONLY USED WITH 4 9/16" JAMB & 3 1/4" FRAME EXPANDER)

VERTICAL MULLION
OPERATOR/OPERATOR

2 1/2"