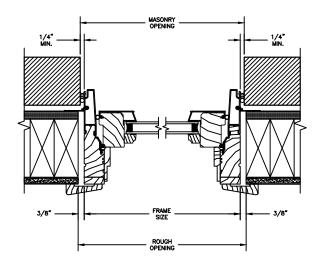

## **CLAD AWNING**

SECTION DETAILS: CONSTRUCTION

SCALE: 2" = 1'-0"

HEAD JAMB & SILL 2 X 4 FRAME WITH BRICK VENEER

JAMBS
2 X 4 FRAME WITH BRICK VENEER

HEAD JAMB & SILL 8" CONCRETE BLOCK WALL WITH BRICK VENEER

JAMBS 8" CONCRETE BLOCK WALL WITH BRICK VENEER