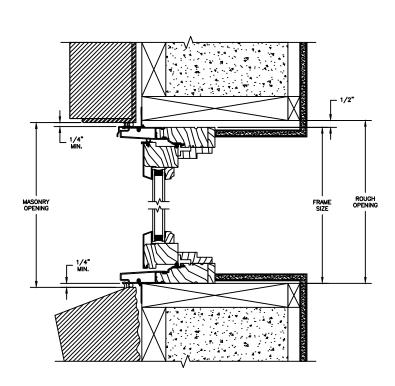

## CLAD PUSH-OUT AWNING SECTION DETAILS: CONSTRUCTION

SCALE: 2" = 1'-0"

**HEAD JAMB & SILL** 2 X 4 FRAME WITH BRICK VENEER

**JAMBS** 2 X 4 FRAME WITH BRICK VENEER

**HEAD JAMB & SILL** 8" CONCRETE BLOCK WALL WITH BRICK VENEER

**JAMBS** 8" CONCRETE BLOCK WALL WITH BRICK VENEER