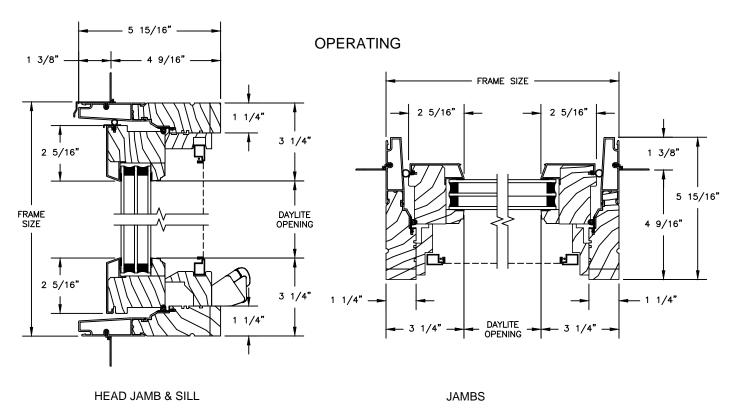

#### **OPERATING**

# OPERATING 1 3/8" 4 9/16" 1 1/4" 1 1/4" 1 1/4" 1 1/4" 1 1/4" 1 1/4" DAYLITE OPENING DAYLITE OPENING OPENING 3 1/4" DAYLITE OPENING A 9/16"