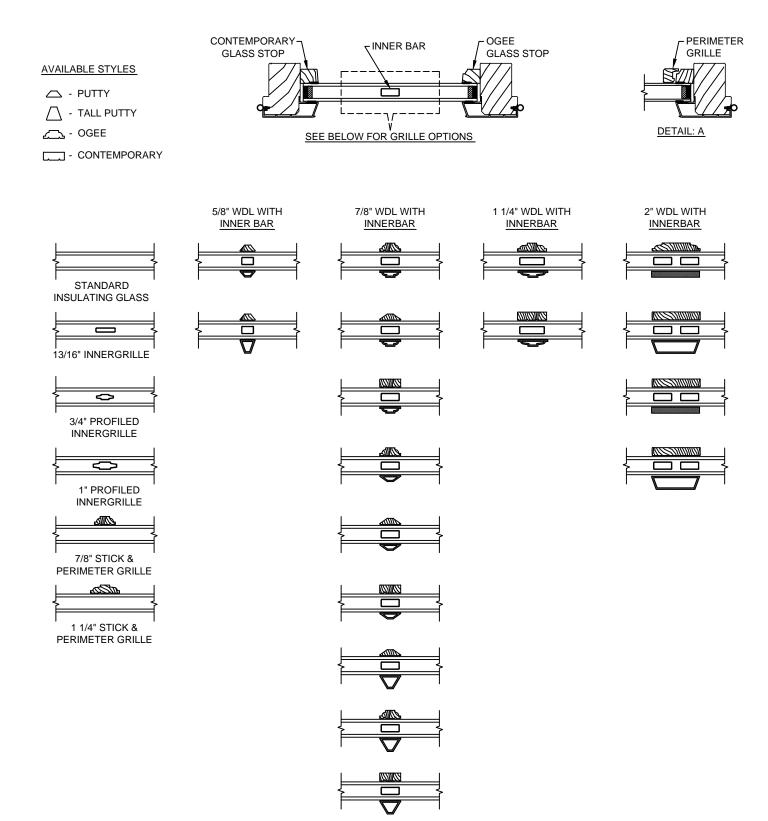

2" SPREAD MULL ADDITIONAL WIDTHS INCLUDE: 2 1/2", 4" & 6"

SECTION DETAILS : GLASS STOP & DIVIDED LITE OPTIONS SCALE: 3" = 1'-0"

#### NOTE:

<sup>\*</sup> ALL WDL OPTIONS CAN BE ORDERED WITH OR WITHOUT INNER BAR

<sup>\*</sup> PERIMETER GRILLES ONLY AVAILABLE IN THE 7/8" AND 1 1/4" OGEE STYLE GLASS STOP (SEE DETAIL: A)

SECTION DETAILS: GLASS STOP & DIVIDED LITE OPTIONS SCALE: 3" = 1'-0"

NOTE:
\* ALL WDL OPTIONS CAN BE ORDERED WITH OR WITHOUT INNER BAR

<sup>\*</sup> PERIMETER GRILLES ONLY AVAILABLE IN THE 7/8" AND 1 1/4" OGEE STYLE GLASS STOP (SEE DETAIL: A)

SECTION DETAILS : CONSTRUCTION