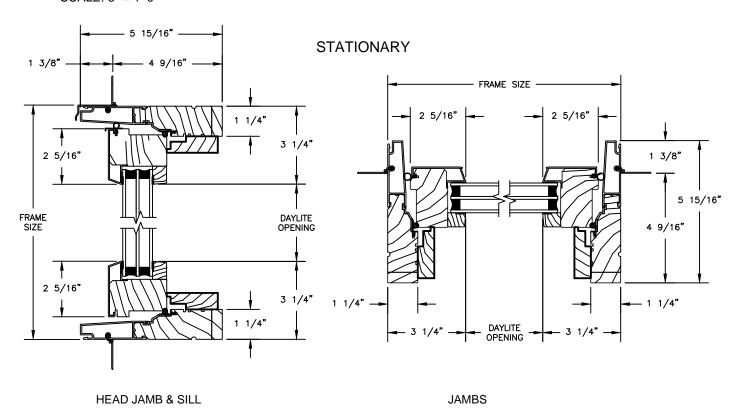

#### OPERATING WITH RETRACTABLE SCREEN

**HEAD JAMB & SILL** 

SECTION DETAILS : STATIONARY / TRANSOM SCALE: 3" = 1'-0"

SECTION DETAILS : 1 1/4" TRIPLE IG STATIONARY / TRANSOM SCALE: 3" = 1'-0"

### **CLAD AWNING**

**SECTION DETAILS: STATIONARY** 

SCALE: 3" = 1'-0"

SECTION DETAILS: STATIONARY WITH CONTEMPORARY STOPS SCALE: 3" = 1'-0"