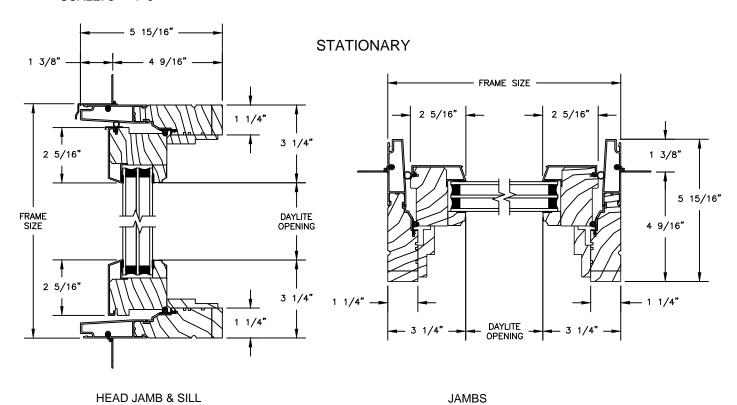

#### OPERATING WITH RETRACTABLE SCREEN

**HEAD JAMB & SILL** 

SECTION DETAILS : STATIONARY / TRANSOM SCALE: 3" = 1'-0"

SECTION DETAILS : 1 1/4" TRIPLE IG STATIONARY / TRANSOM SCALE: 3" = 1'-0"

### **CLAD AWNING**

**SECTION DETAILS: STATIONARY** 

SCALE: 3" = 1'-0"

SECTION DETAILS: STATIONARY WITH CONTEMPORARY STOPS SCALE: 3" = 1'-0"