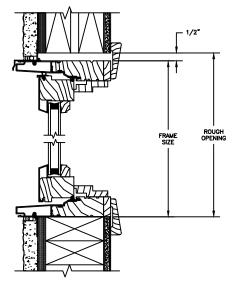

# Pinnacle Select Series CLAD PUSH-OUT CASEMENT

SECTION DETAILS : MULLIONS

SCALE: 3" = 1'-0"

HORIZONTAL MULLION TRANSOM/OPERATOR

90° MULLION
PUSH OUT W/ RETRACTABLE SCREEN /PUSH OUT
(ONLY USED WITH 4 9/16° JAMB & 3 1/4° FRAME EXPANDER)

2" SPREAD MULL
ADDITIONAL WIDTHS INCLUDE: 2 1/2", 4" & 6"