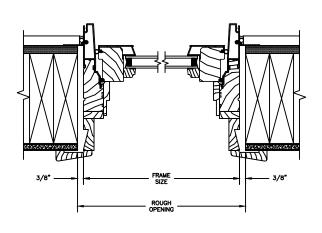

# Pinnacle Select Series CLAD PUSH-OUT CASEMENT

SECTION DETAILS : MULLIONS

SCALE: 3" = 1'-0"

HORIZONTAL MULLION TRANSOM/OPERATOR

90° MULLION
PUSH OUT W/ RETRACTABLE SCREEN /PUSH OUT
(ONLY USED WITH 4 9/16° JAMB & 3 1/4° FRAME EXPANDER)

2" SPREAD MULL
ADDITIONAL WIDTHS INCLUDE: 2 1/2", 4" & 6"

## **CLAD AWNING**

SCALE: 3" = 1'-0"

FRAME EXPANDER OPTIONS

1 11/16" MAX. -

OPERATOR W/ RETRACTABLE SCREEN/OPERATOR
(ONLY USED WITH 4 9/16" JAMB & 3 1/4" FRAME EXPANDER)

VERTICAL MULLION
OPERATOR/OPERATOR

2 1/2"

2" SPREAD MULL ADDITIONAL WIDTHS INCLUDE: 2 1/2", 4" & 6"

SECTION DETAILS : GLASS STOP & DIVIDED LITE OPTIONS SCALE: 3" = 1'-0"