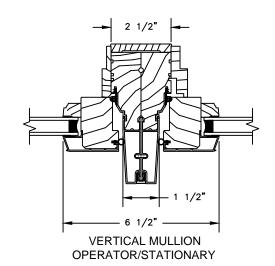

## **CLAD AWNING**

SCALE: 3" = 1'-0"

FRAME EXPANDER OPTIONS

1 11/16" MAX. -

OPERATOR W/ RETRACTABLE SCREEN/OPERATOR
(ONLY USED WITH 4 9/16" JAMB & 3 1/4" FRAME EXPANDER)

VERTICAL MULLION
OPERATOR/OPERATOR

2 1/2"