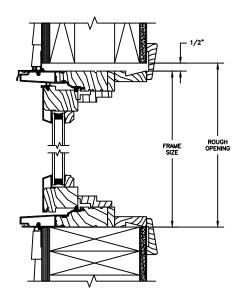

SCALE: 2" = 1'-0"

HEAD JAMB & SILL 2 X 6 FRAME WITH SIDING

JAMBS 2 X 6 FRAME WITH SIDING

HEAD JAMB & SILL 2 X 4 FRAME WITH STUCCO

JAMBS 2 X 4 FRAME WITH STUCCO

### **CLAD AWNING**

SECTION DETAILS: CONSTRUCTION

SCALE: 2" = 1'-0"

HEAD JAMB & SILL 2 X 6 FRAME WITH SIDING

JAMBS 2 X 6 FRAME WITH SIDING

HEAD JAMB & SILL 2 X 4 FRAME WITH STUCCO

JAMBS 2 X 4 FRAME WITH STUCCO