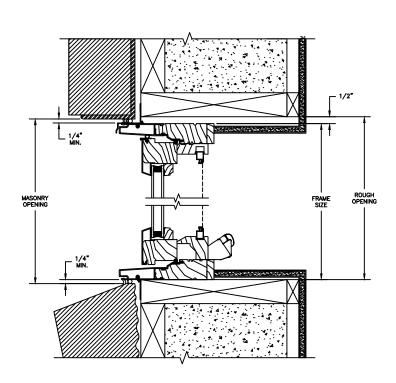

## CLAD PUSH-OUT AWNING SECTION DETAILS: CONSTRUCTION

SCALE: 2" = 1'-0"

**HEAD JAMB & SILL** 2 X 4 FRAME WITH BRICK VENEER

**JAMBS** 2 X 4 FRAME WITH BRICK VENEER

**HEAD JAMB & SILL** 8" CONCRETE BLOCK WALL WITH BRICK VENEER

**JAMBS** 8" CONCRETE BLOCK WALL WITH BRICK VENEER