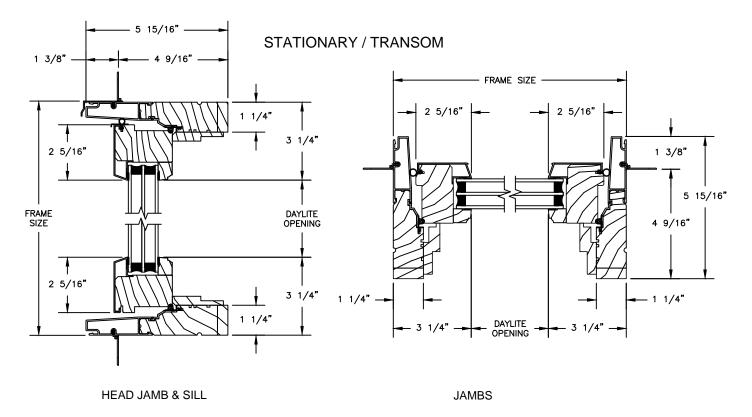

#### OPERATING WITH RETRACTABLE SCREEN

**HEAD JAMB & SILL** 

SECTION DETAILS : STATIONARY / TRANSOM SCALE: 3" = 1'-0"

SECTION DETAILS : 1 1/4" TRIPLE IG STATIONARY / TRANSOM SCALE: 3" = 1'-0"

### **CLAD AWNING**

**SECTION DETAILS: STATIONARY** 

SCALE: 3" = 1'-0"

SECTION DETAILS: STATIONARY WITH CONTEMPORARY STOPS SCALE: 3" = 1'-0"