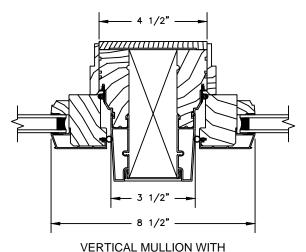

# Pinnacle Select Series CLAD PUSH-OUT CASEMENT

SECTION DETAILS : MULLIONS

SCALE: 3" = 1'-0"

HORIZONTAL MULLION TRANSOM/OPERATOR

90° MULLION
PUSH OUT W/ RETRACTABLE SCREEN /PUSH OUT
(ONLY USED WITH 4 9/16° JAMB & 3 1/4° FRAME EXPANDER)

2" SPREAD MULL
ADDITIONAL WIDTHS INCLUDE: 2 1/2", 4" & 6"