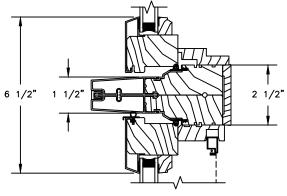

# Pinnacle Select Series CLAD PUSH-OUT CASEMENT

SECTION DETAILS : MULLIONS

SCALE: 3" = 1'-0"

HORIZONTAL MULLION TRANSOM/OPERATOR

90° MULLION
PUSH OUT W/ RETRACTABLE SCREEN /PUSH OUT
(ONLY USED WITH 4 9/16° JAMB & 3 1/4° FRAME EXPANDER)