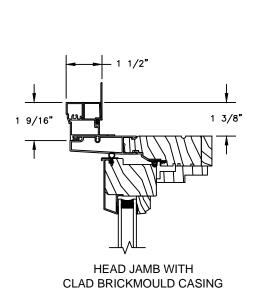

SCALE: 3" = 1'-0"

**CLAD WILLIAMSBURG CASING** 

SILL WITH 1 1/4" CLAD SUBSILL

SILL WITH 2 1/4" CLAD SUBSILL

CLAD BRICKMOULD CASING WITH OPTIONAL J-CHANNEL COVER

3/8"

## **CLAD AWNING**

SECTION DETAILS: CASING OPTIONS

SCALE: 3" = 1'-0"

SILL WITH 3/8" CLAD SUBSILL

SILL WITH 1 1/4" CLAD SUBSILL

2 1/8"

SILL WITH 2 1/4" CLAD SUBSILL

2 1/8"

CLAD BRICKMOULD CASING WITH OPTIONAL J-CHANNEL COVER