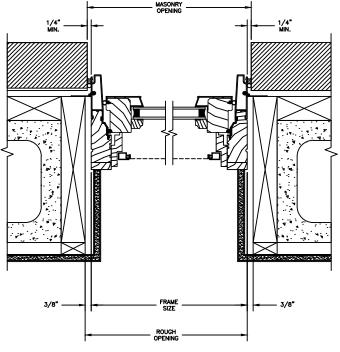

## **CLAD AWNING**

SECTION DETAILS: CONSTRUCTION

SCALE: 2" = 1'-0"

HEAD JAMB & SILL 2 X 4 FRAME WITH BRICK VENEER

JAMBS
2 X 4 FRAME WITH BRICK VENEER

HEAD JAMB & SILL 8" CONCRETE BLOCK WALL WITH BRICK VENEER

JAMBS 8" CONCRETE BLOCK WALL WITH BRICK VENEER