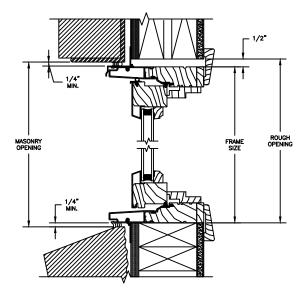

## **CLAD AWNING**

SECTION DETAILS: CONSTRUCTION

SCALE: 2" = 1'-0"

HEAD JAMB & SILL 2 X 4 FRAME WITH BRICK VENEER

JAMBS
2 X 4 FRAME WITH BRICK VENEER

HEAD JAMB & SILL 8" CONCRETE BLOCK WALL WITH BRICK VENEER

JAMBS 8" CONCRETE BLOCK WALL WITH BRICK VENEER