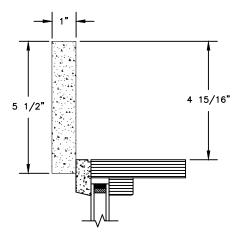

HEAD JAMB WITH 4 1/2" BACKBAND

HEAD JAMB WITH 5 1/2" FLAT CASING

HEAD JAMB WITH 180 FLANGED BRICKMOULD

HEAD JAMB WITH WILLIAMSBURG BRICKMOULD

SILL WITH STANDARD SILL NOSE

SECTION DETAILS : DIVIDED LITE OPTIONS SCALE: 3" = 1'-0"