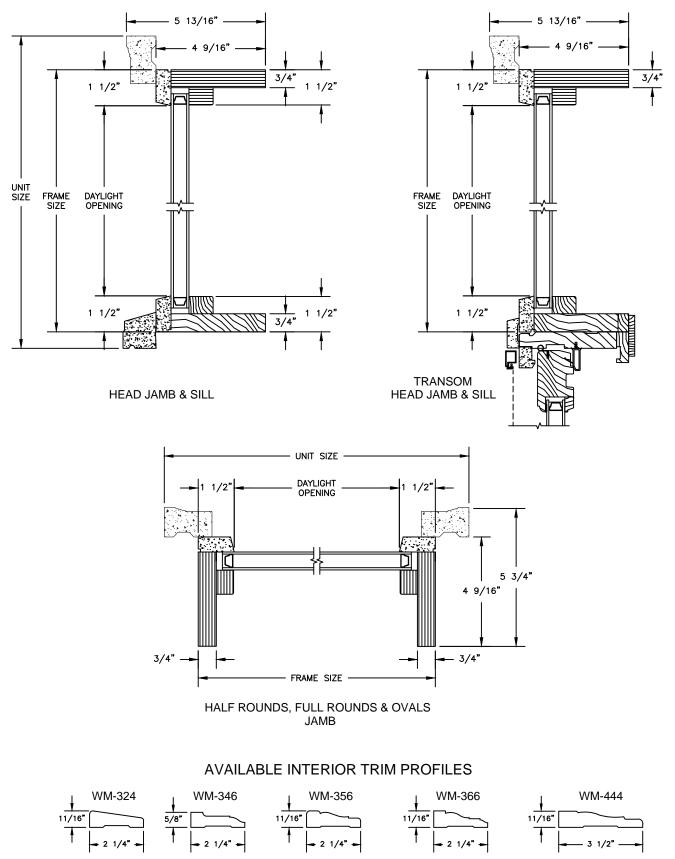

## Pinnacle Series PRIMED RADIUS DIRECT GLAZE

SECTION DETAILS: HALF ROUND

SCALE: 3" = 1'-0"

# Pinnacle Series PRIMED RADIUS DIRECT GLAZE

SECTION DETAILS: HALF ROUND

SCALE: 3" = 1'-0"

SECTION DETAILS : CASING OPTIONS SCALE: 3" = 1'-0"

HEAD JAMB WITH STANDARD 180 BRICKMOULD

HEAD JAMB WITH 3 1/2" FLAT CASING

HEAD JAMB WITH 4 1/2" BACKBAND

HEAD JAMB WITH 5 1/2" FLAT CASING

HEAD JAMB WITH 180 FLANGED BRICKMOULD

HEAD JAMB WITH WILLIAMSBURG BRICKMOULD

SILL WITH STANDARD SILL NOSE

SECTION DETAILS : DIVIDED LITE OPTIONS SCALE: 3" = 1'-0"