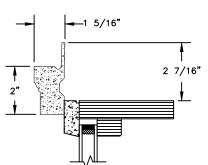

HEAD JAMB WITH 4 1/2" BACKBAND

HEAD JAMB WITH 5 1/2" FLAT CASING

HEAD JAMB WITH 180 FLANGED BRICKMOULD

HEAD JAMB WITH WILLIAMSBURG BRICKMOULD

SILL WITH STANDARD SILL NOSE

SECTION DETAILS : DIVIDED LITE OPTIONS SCALE: 3" = 1'-0"