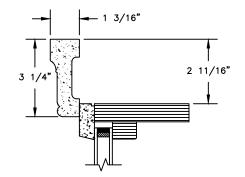

HEAD JAMB WITH 4 1/2" BACKBAND

HEAD JAMB WITH 5 1/2" FLAT CASING

HEAD JAMB WITH 180 FLANGED BRICKMOULD

HEAD JAMB WITH WILLIAMSBURG BRICKMOULD

SILL WITH STANDARD SILL NOSE

SECTION DETAILS : DIVIDED LITE OPTIONS SCALE: 3" = 1'-0"