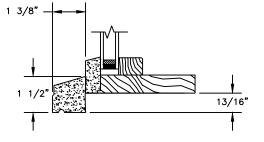

HEAD JAMB WITH 4 1/2" BACKBAND

HEAD JAMB WITH 5 1/2" FLAT CASING

HEAD JAMB WITH 180 FLANGED BRICKMOULD

HEAD JAMB WITH WILLIAMSBURG BRICKMOULD

SILL WITH STANDARD SILL NOSE

SECTION DETAILS : DIVIDED LITE OPTIONS SCALE: 3" = 1'-0"