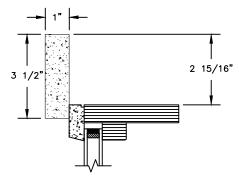

# Pinnacle Series PRIMED RADIUS DIRECT GLAZE

SECTION DETAILS: HALF ROUND

SCALE: 3" = 1'-0"

SECTION DETAILS : CASING OPTIONS SCALE: 3" = 1'-0"

HEAD JAMB WITH STANDARD 180 BRICKMOULD

HEAD JAMB WITH 3 1/2" FLAT CASING

HEAD JAMB WITH 4 1/2" BACKBAND

HEAD JAMB WITH 5 1/2" FLAT CASING

HEAD JAMB WITH 180 FLANGED BRICKMOULD

HEAD JAMB WITH WILLIAMSBURG BRICKMOULD

SILL WITH STANDARD SILL NOSE

SECTION DETAILS : DIVIDED LITE OPTIONS SCALE: 3" = 1'-0"