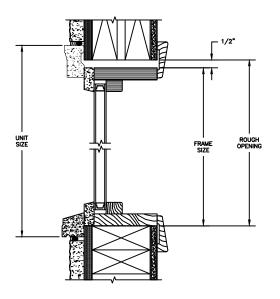

.

٢

| { |      | Į |
|---|------|---|
|   | •••• |   |

SECTION DETAILS : CONSTRUCTION SCALE: 2" = 1'-0"

UNIT SIZE

HEAD JAMB & SILL 2 X 6 FRAME WITH SIDING

HEAD JAMB & SILL 2 X 4 FRAME WITH STUCCO

JAMBS 2 X 4 FRAME WITH STUCCO

NOTE : THE ABOVE WALL SECTIONS REPRESENT TYPICAL WALL CONDITIONS, THESE DETAILS ARE NOT INTENDED AS INSTALLATIONS INSTRUCTIONS. PLEASE REFER TO THE INSTALLATION INSTRUCTIONS PROVIDED WITH THE PURCHASED UNITS.