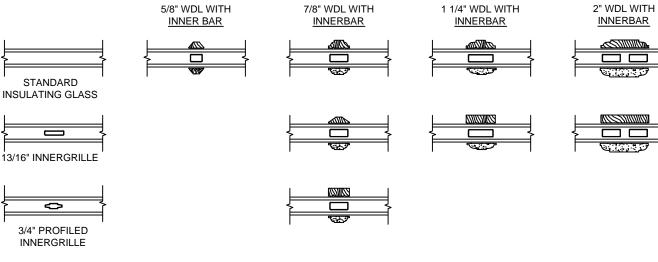

HEAD JAMB WITH 4 1/2" BACKBAND

HEAD JAMB WITH 5 1/2" FLAT CASING

HEAD JAMB WITH 180 FLANGED BRICKMOULD

HEAD JAMB WITH WILLIAMSBURG BRICKMOULD

SILL WITH STANDARD SILL NOSE

SECTION DETAILS : DIVIDED LITE OPTIONS SCALE: 3" = 1'-0"

AVAILABLE STYLES

- 🛆 PUTTY
- ے OGEE
- CONTEMPORARY

SEE BELOW FOR GRILLE OPTIONS

13/16" INNERGRILLE

| <br>Q |  |
|-------|--|
|       |  |

3/4" PROFILED INNERGRILLE

| $\Sigma$ | þ           | 3 |
|----------|-------------|---|
|          | 1" PROFILED | Τ |
|          | INNERGRILLE |   |