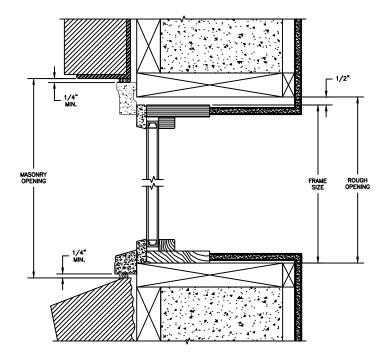

.

٢

| { |      | Į |
|---|------|---|
|   | •••• |   |

SECTION DETAILS : CONSTRUCTION SCALE: 2" = 1'-0"

UNIT SIZE

HEAD JAMB & SILL 2 X 6 FRAME WITH SIDING

HEAD JAMB & SILL 2 X 4 FRAME WITH STUCCO

JAMBS 2 X 4 FRAME WITH STUCCO

NOTE : THE ABOVE WALL SECTIONS REPRESENT TYPICAL WALL CONDITIONS, THESE DETAILS ARE NOT INTENDED AS INSTALLATIONS INSTRUCTIONS. PLEASE REFER TO THE INSTALLATION INSTRUCTIONS PROVIDED WITH THE PURCHASED UNITS.