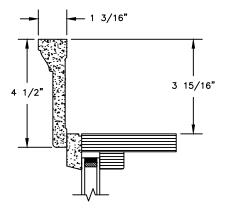

HEAD JAMB WITH 4 1/2" BACKBAND

HEAD JAMB WITH 5 1/2" FLAT CASING

HEAD JAMB WITH 180 FLANGED BRICKMOULD

HEAD JAMB WITH WILLIAMSBURG BRICKMOULD

SILL WITH STANDARD SILL NOSE

SECTION DETAILS : DIVIDED LITE OPTIONS SCALE: 3" = 1'-0"