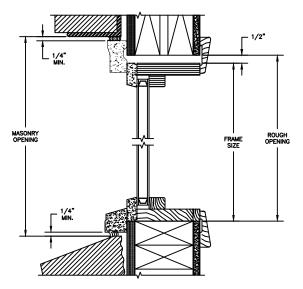

SECTION DETAILS : CONSTRUCTION SCALE: 2" = 1'-0"

HEAD JAMB & SILL 2 X 4 FRAME WITH BRICK VENEER

JAMBS 2 X 4 FRAME WITH BRICK VENEER

JAMBS 8" CONCRETE BLOCK WALL WITH BRICK VENEER

NOTE :

THE ABOVE WALL SECTIONS REPRESENT TYPICAL WALL CONDITIONS, THESE DETAILS ARE NOT INTENDED AS INSTALLATIONS INSTRUCTIONS. PLEASE REFER TO THE INSTALLATION INSTRUCTIONS PROVIDED WITH THE PURCHASED UNITS.

NOTE : THE ABOVE WALL SECTIONS REPRESENT TYPICAL WALL CONDITIONS, THESE DETAILS ARE NOT INTENDED AS INSTALLATIONS INSTRUCTIONS. PLEASE REFER TO THE INSTALLATION INSTRUCTIONS PROVIDED WITH THE PURCHASED UNITS.