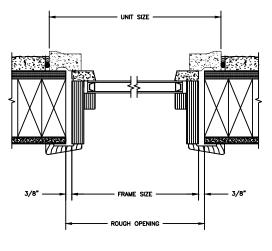

SECTION DETAILS : CONSTRUCTION SCALE: 2" = 1'-0"

HEAD JAMB & SILL 2 X 4 FRAME WITH BRICK VENEER

JAMBS 2 X 4 FRAME WITH BRICK VENEER

JAMBS 8" CONCRETE BLOCK WALL WITH BRICK VENEER

NOTE :

THE ABOVE WALL SECTIONS REPRESENT TYPICAL WALL CONDITIONS, THESE DETAILS ARE NOT INTENDED AS INSTALLATIONS INSTRUCTIONS. PLEASE REFER TO THE INSTALLATION INSTRUCTIONS PROVIDED WITH THE PURCHASED UNITS.