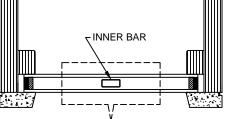

HEAD JAMB WITH 4 1/2" BACKBAND

HEAD JAMB WITH 5 1/2" FLAT CASING

HEAD JAMB WITH 180 FLANGED BRICKMOULD

HEAD JAMB WITH WILLIAMSBURG BRICKMOULD

SILL WITH STANDARD SILL NOSE

SECTION DETAILS : DIVIDED LITE OPTIONS SCALE: 3" = 1'-0"

AVAILABLE STYLES

- 🛆 PUTTY
- ے OGEE
- CONTEMPORARY

SEE BELOW FOR GRILLE OPTIONS

13/16" INNERGRILLE

| <br>Q |  |
|-------|--|
|       |  |

3/4" PROFILED INNERGRILLE

| $\Sigma$ | þ           | 3 |
|----------|-------------|---|
|          | 1" PROFILED | Τ |
|          | INNERGRILLE |   |