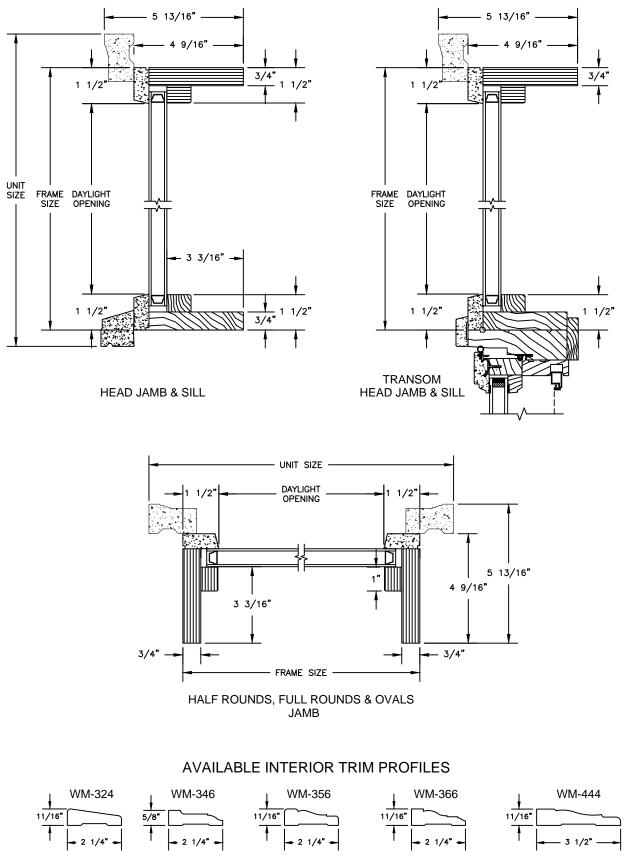

## Pinnacle Series PRIMED RADIUS DIRECT GLAZE

SECTION DETAILS: HALF ROUND

SCALE: 3" = 1'-0"

# Pinnacle Series PRIMED RADIUS DIRECT GLAZE

SECTION DETAILS: HALF ROUND

SCALE: 3" = 1'-0"

SECTION DETAILS : CASING OPTIONS SCALE: 3" = 1'-0"

HEAD JAMB WITH STANDARD 180 BRICKMOULD

HEAD JAMB WITH 3 1/2" FLAT CASING

HEAD JAMB WITH 4 1/2" BACKBAND

HEAD JAMB WITH 5 1/2" FLAT CASING

HEAD JAMB WITH 180 FLANGED BRICKMOULD

HEAD JAMB WITH WILLIAMSBURG BRICKMOULD

SILL WITH STANDARD SILL NOSE

SECTION DETAILS : DIVIDED LITE OPTIONS SCALE: 3" = 1'-0"