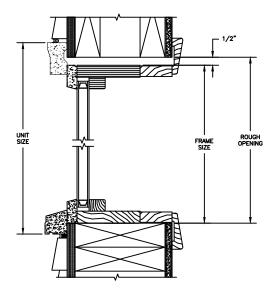

.

٢

| { |      | Į |
|---|------|---|
|   | •••• |   |

SECTION DETAILS : CONSTRUCTION SCALE: 2" = 1'-0"

UNIT SIZE

HEAD JAMB & SILL 2 X 6 FRAME WITH SIDING

HEAD JAMB & SILL 2 X 4 FRAME WITH STUCCO

JAMBS 2 X 4 FRAME WITH STUCCO

NOTE : THE ABOVE WALL SECTIONS REPRESENT TYPICAL WALL CONDITIONS, THESE DETAILS ARE NOT INTENDED AS INSTALLATIONS INSTRUCTIONS. PLEASE REFER TO THE INSTALLATION INSTRUCTIONS PROVIDED WITH THE PURCHASED UNITS.