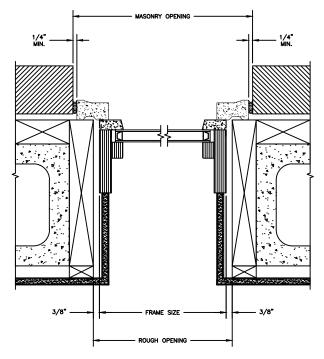

.

٢

| { |      | Į |
|---|------|---|
|   | •••• |   |

SECTION DETAILS : CONSTRUCTION SCALE: 2" = 1'-0"

UNIT SIZE

HEAD JAMB & SILL 2 X 6 FRAME WITH SIDING

HEAD JAMB & SILL 2 X 4 FRAME WITH STUCCO

JAMBS 2 X 4 FRAME WITH STUCCO

NOTE : THE ABOVE WALL SECTIONS REPRESENT TYPICAL WALL CONDITIONS, THESE DETAILS ARE NOT INTENDED AS INSTALLATIONS INSTRUCTIONS. PLEASE REFER TO THE INSTALLATION INSTRUCTIONS PROVIDED WITH THE PURCHASED UNITS.