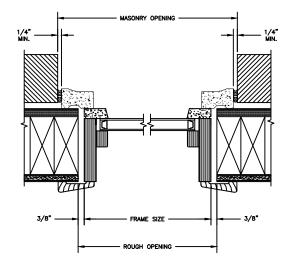

SECTION DETAILS : CONSTRUCTION SCALE: 2" = 1'-0"

HEAD JAMB & SILL 2 X 4 FRAME WITH BRICK VENEER

JAMBS 2 X 4 FRAME WITH BRICK VENEER

JAMBS 8" CONCRETE BLOCK WALL WITH BRICK VENEER

NOTE :

THE ABOVE WALL SECTIONS REPRESENT TYPICAL WALL CONDITIONS, THESE DETAILS ARE NOT INTENDED AS INSTALLATIONS INSTRUCTIONS. PLEASE REFER TO THE INSTALLATION INSTRUCTIONS PROVIDED WITH THE PURCHASED UNITS.

NOTE : THE ABOVE WALL SECTIONS REPRESENT TYPICAL WALL CONDITIONS, THESE DETAILS ARE NOT INTENDED AS INSTALLATIONS INSTRUCTIONS. PLEASE REFER TO THE INSTALLATION INSTRUCTIONS PROVIDED WITH THE PURCHASED UNITS.