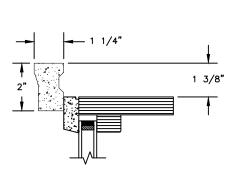

# Pinnacle Series PRIMED RADIUS DIRECT GLAZE

SECTION DETAILS: HALF ROUND

SCALE: 3" = 1'-0"

SECTION DETAILS : CASING OPTIONS SCALE: 3" = 1'-0"

HEAD JAMB WITH STANDARD 180 BRICKMOULD

HEAD JAMB WITH 3 1/2" FLAT CASING

HEAD JAMB WITH 4 1/2" BACKBAND

HEAD JAMB WITH 5 1/2" FLAT CASING

HEAD JAMB WITH 180 FLANGED BRICKMOULD

HEAD JAMB WITH WILLIAMSBURG BRICKMOULD

SILL WITH STANDARD SILL NOSE

SECTION DETAILS : DIVIDED LITE OPTIONS SCALE: 3" = 1'-0"