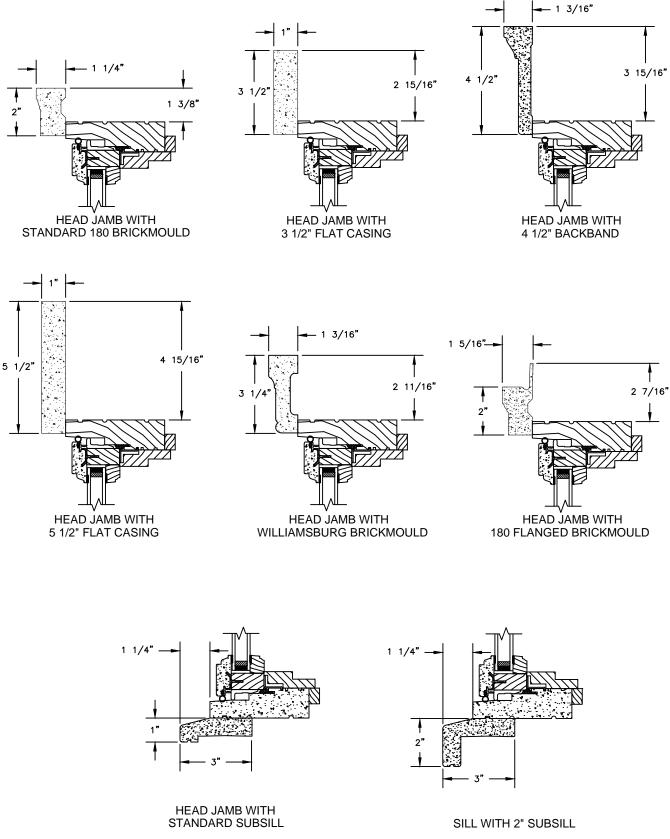

# Pinnacle Series

PRIMED AWNING

SECTION DETAILS : CASING OPTIONS SCALE: 3" = 1'-0"