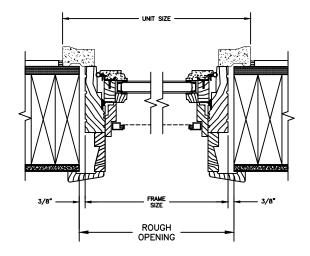

### Pinnacle Series PRIMED AWNING

SECTION DETAILS : CONSTRUCTION SCALE: 2" = 1'-0"

HEAD JAMB & SILL 2 X 6 FRAME WITH SIDING

JAMBS 2 X 6 FRAME WITH SIDING

HEAD JAMB & SILL 2 X 4 FRAME WITH STUCCO

JAMBS 2 X 4 FRAME WITH STUCCO

NOTE : THE ABOVE WALL SECTIONS REPRESENT TYPICAL WALL CONDITIONS, THESE DETAILS ARE NOT INTENDED AS INSTALLATIONS INSTRUCTIONS. PLEASE REFER TO THE INSTALLATION INSTRUCTIONS PROVIDED WITH THE PURCHASED UNITS.