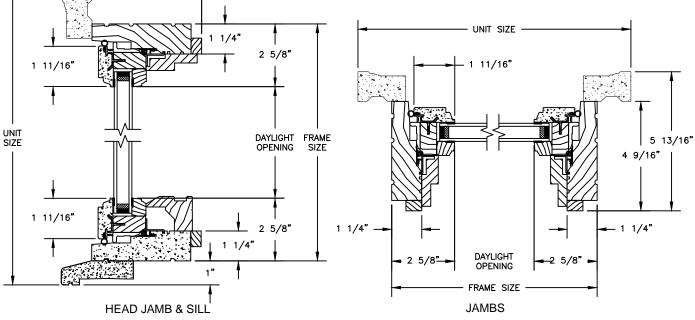

# Pinnacle Series

PRIMED AWNING

SECTION DETAILS : OPERATING / STATIONARY SCALE: 3" = 1'-0"