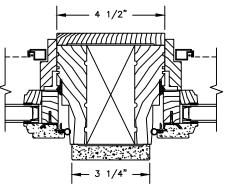

# Pinnacle Series

PRIMED AWNING

SECTION DETAILS : CASING OPTIONS SCALE: 3" = 1'-0"