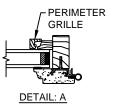

NOTE:

\* ALL WDL OPTIONS CAN BE ORDERED WITH OR WITHOUT INNER BAR

\* PERIMETER GRILLES ONLY AVAILABLE IN THE 7/8" AND 1 1/4" OGEE STYLE GLASS STOP (SEE DETAIL: A)