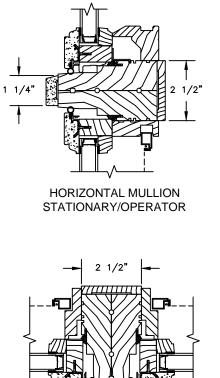

### Pinnacle Series PRIMED AWNING

SECTION DETAILS : MULLIONS SCALE: 3" = 1'-0"

VERTICAL MULLION OPERATOR/PICTURE

VERTICAL MULLION WITH 2" SPREAD MULL OPERATOR/OPERATOR

VERTICAL MULLION OPERATOR/OPERATOR