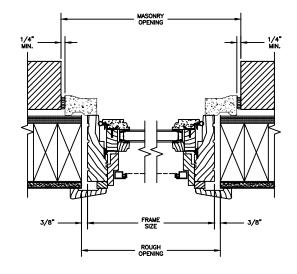

### Pinnacle Series PRIMED AWNING

SECTION DETAILS : CONSTRUCTION SCALE: 2" = 1'-0"

HEAD JAMB & SILL 2 X 4 FRAME WITH BRICK VENEER

JAMBS 2 X 4 FRAME WITH BRICK VENEER

HEAD JAMB & SILL 8" CONCRETE BLOCK WALL WITH BRICK VENEER

JAMBS 8" CONCRETE BLOCK WALL WITH BRICK VENEER

NOTE : THE ABOVE WALL SECTIONS REPRESENT TYPICAL WALL CONDITIONS, THESE DETAILS ARE NOT INTENDED AS INSTALLATIONS INSTRUCTIONS. PLEASE REFER TO THE INSTALLATION INSTRUCTIONS PROVIDED WITH THE PURCHASED UNITS.