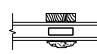

# Pinnacle Series

PRIMED AWNING

SECTION DETAILS : OPERATING / STATIONARY SCALE: 3" = 1'-0"