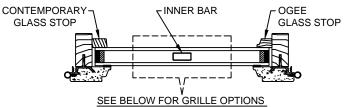

## **Pinnacle Series**

SECTION DETAILS : GLASS STOP & DIVIDED LITE OPTIONS SCALE: 3" = 1'-0"

- ✓ TALL PUTTY

ے - OGEE

- CONTEMPORARY

INSULATING GLASS

|       |   | _ |
|-------|---|---|
| {     | 0 | ~ |
|       |   |   |
| 12/16 |   | 1 |