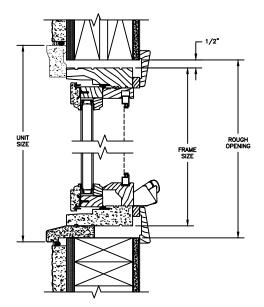

### Pinnacle Series PRIMED AWNING

SECTION DETAILS : CONSTRUCTION SCALE: 2" = 1'-0"

HEAD JAMB & SILL 2 X 4 FRAME WITH BRICK VENEER

JAMBS 2 X 4 FRAME WITH BRICK VENEER

HEAD JAMB & SILL 8" CONCRETE BLOCK WALL WITH BRICK VENEER

JAMBS 8" CONCRETE BLOCK WALL WITH BRICK VENEER

NOTE : THE ABOVE WALL SECTIONS REPRESENT TYPICAL WALL CONDITIONS, THESE DETAILS ARE NOT INTENDED AS INSTALLATIONS INSTRUCTIONS. PLEASE REFER TO THE INSTALLATION INSTRUCTIONS PROVIDED WITH THE PURCHASED UNITS.