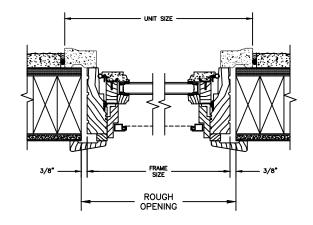

### Pinnacle Series PRIMED AWNING

SECTION DETAILS : CONSTRUCTION SCALE: 2" = 1'-0"

HEAD JAMB & SILL 2 X 4 FRAME WITH BRICK VENEER

JAMBS 2 X 4 FRAME WITH BRICK VENEER

HEAD JAMB & SILL 8" CONCRETE BLOCK WALL WITH BRICK VENEER

JAMBS 8" CONCRETE BLOCK WALL WITH BRICK VENEER

NOTE : THE ABOVE WALL SECTIONS REPRESENT TYPICAL WALL CONDITIONS, THESE DETAILS ARE NOT INTENDED AS INSTALLATIONS INSTRUCTIONS. PLEASE REFER TO THE INSTALLATION INSTRUCTIONS PROVIDED WITH THE PURCHASED UNITS.