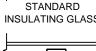

## **Pinnacle Series**

SECTION DETAILS : GLASS STOP & DIVIDED LITE OPTIONS SCALE: 3" = 1'-0"

- ✓ TALL PUTTY

ے - OGEE

- CONTEMPORARY

INSULATING GLASS

|       |   | _ |
|-------|---|---|
| {     | 0 | ~ |
|       |   |   |
| 12/16 |   | 1 |