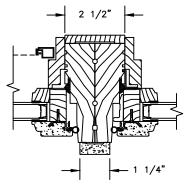

# Pinnacle Series

PRIMED AWNING

SECTION DETAILS : OPERATING / STATIONARY SCALE: 3" = 1'-0"