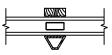

### Pinnacle Series PRIMED AWNING

SECTION DETAILS : MULLIONS SCALE: 3" = 1'-0"

VERTICAL MULLION OPERATOR/PICTURE

VERTICAL MULLION WITH 2" SPREAD MULL OPERATOR/OPERATOR

VERTICAL MULLION OPERATOR/OPERATOR