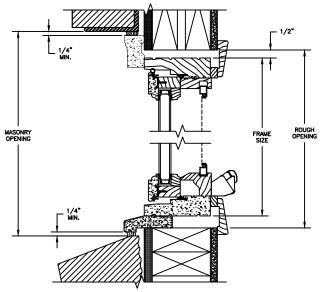

### Pinnacle Series PRIMED AWNING

SECTION DETAILS : CONSTRUCTION SCALE: 2" = 1'-0"

HEAD JAMB & SILL 2 X 4 FRAME WITH BRICK VENEER

JAMBS 2 X 4 FRAME WITH BRICK VENEER

HEAD JAMB & SILL 8" CONCRETE BLOCK WALL WITH BRICK VENEER

JAMBS 8" CONCRETE BLOCK WALL WITH BRICK VENEER

NOTE : THE ABOVE WALL SECTIONS REPRESENT TYPICAL WALL CONDITIONS, THESE DETAILS ARE NOT INTENDED AS INSTALLATIONS INSTRUCTIONS. PLEASE REFER TO THE INSTALLATION INSTRUCTIONS PROVIDED WITH THE PURCHASED UNITS.