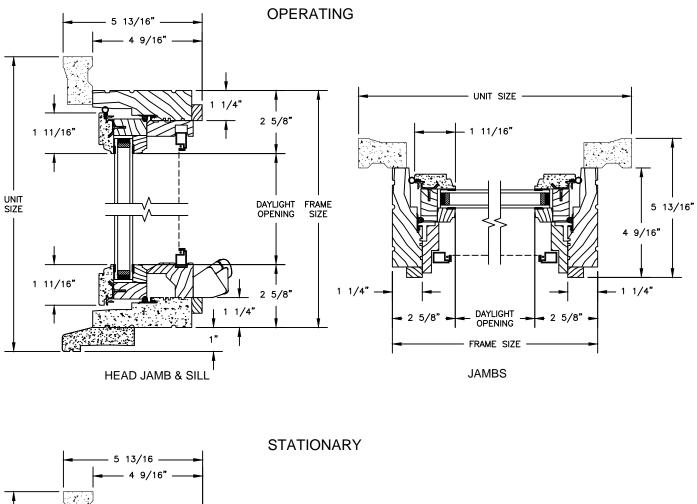

# Pinnacle Series

PRIMED AWNING

SECTION DETAILS : OPERATING / STATIONARY SCALE: 3" = 1'-0"