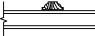

### Pinnacle Series PRIMED AWNING

SECTION DETAILS : CONSTRUCTION SCALE: 2" = 1'-0"

HEAD JAMB & SILL 2 X 6 FRAME WITH SIDING

JAMBS 2 X 6 FRAME WITH SIDING

HEAD JAMB & SILL 2 X 4 FRAME WITH STUCCO

JAMBS 2 X 4 FRAME WITH STUCCO