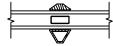

### Pinnacle Series PRIMED AWNING

SECTION DETAILS : MULLIONS SCALE: 3" = 1'-0"

VERTICAL MULLION OPERATOR/PICTURE

VERTICAL MULLION WITH 2" SPREAD MULL OPERATOR/OPERATOR

VERTICAL MULLION OPERATOR/OPERATOR