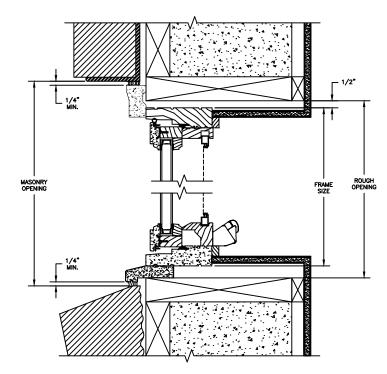

### Pinnacle Series PRIMED AWNING

SECTION DETAILS : CONSTRUCTION SCALE: 2" = 1'-0"

HEAD JAMB & SILL 2 X 4 FRAME WITH BRICK VENEER

JAMBS 2 X 4 FRAME WITH BRICK VENEER

HEAD JAMB & SILL 8" CONCRETE BLOCK WALL WITH BRICK VENEER

JAMBS 8" CONCRETE BLOCK WALL WITH BRICK VENEER

NOTE : THE ABOVE WALL SECTIONS REPRESENT TYPICAL WALL CONDITIONS, THESE DETAILS ARE NOT INTENDED AS INSTALLATIONS INSTRUCTIONS. PLEASE REFER TO THE INSTALLATION INSTRUCTIONS PROVIDED WITH THE PURCHASED UNITS.