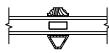

### Pinnacle Series PRIMED AWNING

SECTION DETAILS : MULLIONS SCALE: 3" = 1'-0"

VERTICAL MULLION OPERATOR/PICTURE

VERTICAL MULLION WITH 2" SPREAD MULL OPERATOR/OPERATOR

VERTICAL MULLION OPERATOR/OPERATOR