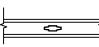

### Pinnacle Series PRIMED AWNING

SECTION DETAILS : MULLIONS SCALE: 3" = 1'-0"

VERTICAL MULLION OPERATOR/PICTURE

VERTICAL MULLION WITH 2" SPREAD MULL OPERATOR/OPERATOR

VERTICAL MULLION OPERATOR/OPERATOR