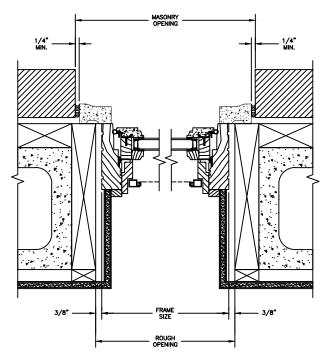

### Pinnacle Series PRIMED AWNING

SECTION DETAILS : CONSTRUCTION SCALE: 2" = 1'-0"

HEAD JAMB & SILL 2 X 4 FRAME WITH BRICK VENEER

JAMBS 2 X 4 FRAME WITH BRICK VENEER

HEAD JAMB & SILL 8" CONCRETE BLOCK WALL WITH BRICK VENEER

JAMBS 8" CONCRETE BLOCK WALL WITH BRICK VENEER

NOTE : THE ABOVE WALL SECTIONS REPRESENT TYPICAL WALL CONDITIONS, THESE DETAILS ARE NOT INTENDED AS INSTALLATIONS INSTRUCTIONS. PLEASE REFER TO THE INSTALLATION INSTRUCTIONS PROVIDED WITH THE PURCHASED UNITS.