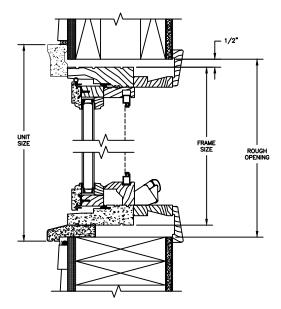

### Pinnacle Series PRIMED AWNING

SECTION DETAILS : CONSTRUCTION SCALE: 2" = 1'-0"

HEAD JAMB & SILL 2 X 6 FRAME WITH SIDING

JAMBS 2 X 6 FRAME WITH SIDING

HEAD JAMB & SILL 2 X 4 FRAME WITH STUCCO

JAMBS 2 X 4 FRAME WITH STUCCO

NOTE : THE ABOVE WALL SECTIONS REPRESENT TYPICAL WALL CONDITIONS, THESE DETAILS ARE NOT INTENDED AS INSTALLATIONS INSTRUCTIONS. PLEASE REFER TO THE INSTALLATION INSTRUCTIONS PROVIDED WITH THE PURCHASED UNITS.