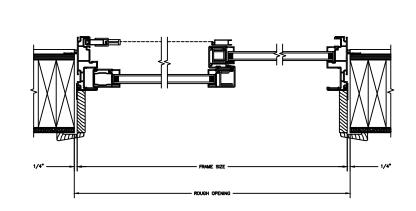

7/8" PUTTY WDL WITH INNERBAR

7/8" PUTTY WDL (EXTERIOR ONLY) WITH 13/16" FLAT INNERGRILLE

SECTION DETAILS : CONSTRUCTION SCALE: 1 1/2" = 1'-0"

HEAD JAMB & SILL 2 X 6 FRAME WITH SIDING

JAMBS 2 X 6 FRAME WITH SIDING

HEAD JAMB & SILL 2 X 4 FRAME WITH STUCCO

JAMBS 2 X 4 FRAME WITH STUCCO

SECTION DETAILS : CONSTRUCTION SCALE: 1 1/2" = 1'-0"

HEAD JAMB & SILL 2 X 6 FRAME WITH BRICK VENEER

JAMBS 2 X 6 FRAME WITH BRICK VENEER