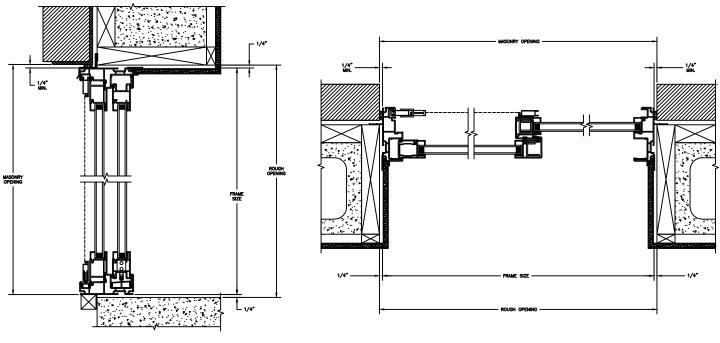

HEAD JAMB & SILL 8" CONCRETE BLOCK WALL WITH BRICK VENEER JAMBS 8" CONCRETE BLOCK WALL WITH BRICK VENEER