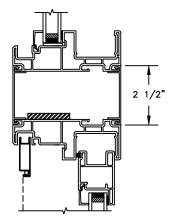

UNIT WITH SIDE LIGHT JAMBS

SECTION DETAILS: BLINDS BETWEEN GLASS

SCALE: 3" = 1'-0"

SECTION DETAILS: MULLIONS SCALE: 3" = 1'-0"

HORIZONTAL MULLION TRANSOM/OPERATOR

1"

HORIZONTAL 2" MULLION TRANSOM/OPERATOR

HORIZONTAL 2" MULLION RADIUS/OPERATOR