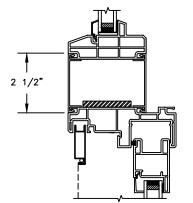

UNIT WITH SIDE LIGHT JAMBS

SECTION DETAILS: BLINDS BETWEEN GLASS

SCALE: 3" = 1'-0"

SECTION DETAILS: MULLIONS SCALE: 3" = 1'-0"

HORIZONTAL MULLION TRANSOM/OPERATOR

1"

HORIZONTAL 2" MULLION TRANSOM/OPERATOR

HORIZONTAL 2" MULLION RADIUS/OPERATOR