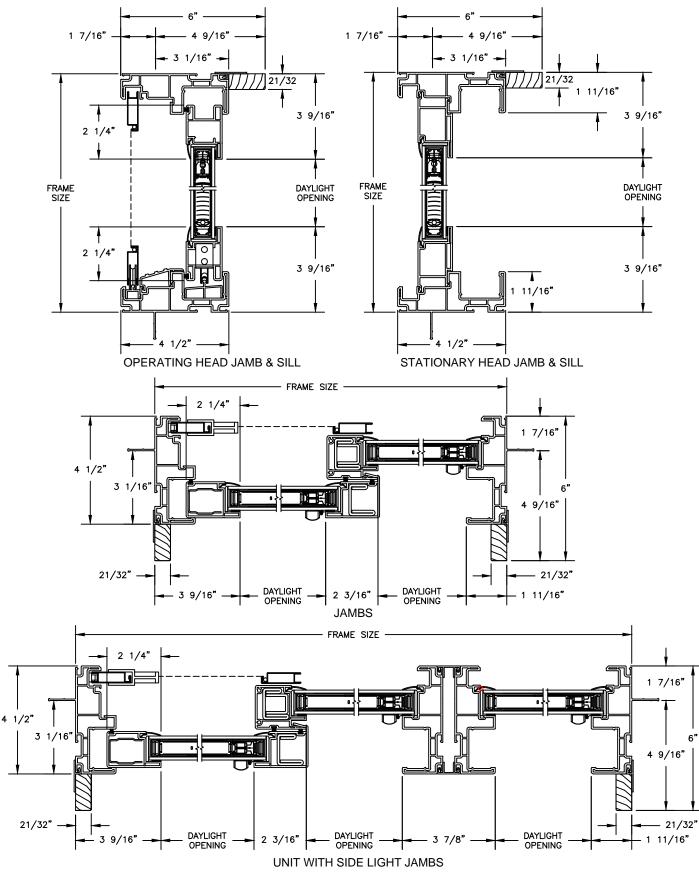

UNIT WITH SIDE LIGHT JAMBS

SECTION DETAILS: BLINDS BETWEEN GLASS

SCALE: 3" = 1'-0"



SECTION DETAILS: MULLIONS SCALE: 3" = 1'-0"



HORIZONTAL MULLION TRANSOM/OPERATOR

1"



HORIZONTAL 2" MULLION TRANSOM/OPERATOR



HORIZONTAL 2" MULLION RADIUS/OPERATOR





HORIZONTAL MULLION RADIUS/OPERATOR

VERTICAL MULLION SIDELIGHT/OPERATOR

SECTION DETAILS : DIVIDED LITE OPTIONS SCALE: 3" = 1'-0"



INSULATING GLASS



3/4" PROFILED INNERGRILLE



5/8" PUTTY WDL WITH INNERBAR



5/8" PUTTY WDL (EXTERIOR ONLY) WITH 5/8" FLAT INNERGRILLE



7/8" PUTTY WDL WITH INNERBAR



7/8" PUTTY WDL (EXTERIOR ONLY) WITH 13/16" FLAT INNERGRILLE

SECTION DETAILS : CONSTRUCTION SCALE: 1 1/2" = 1'-0"



HEAD JAMB & SILL 2 X 6 FRAME WITH SIDING



JAMBS 2 X 6 FRAME WITH SIDING



HEAD JAMB & SILL 2 X 4 FRAME WITH STUCCO



JAMBS 2 X 4 FRAME WITH STUCCO

SECTION DETAILS : CONSTRUCTION SCALE: 1 1/2" =