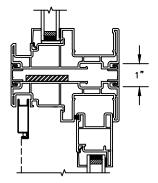

UNIT WITH SIDE LIGHT JAMBS

SECTION DETAILS: BLINDS BETWEEN GLASS

SCALE: 3" = 1'-0"

SECTION DETAILS: MULLIONS SCALE: 3" = 1'-0"

HORIZONTAL MULLION TRANSOM/OPERATOR

1"

HORIZONTAL 2" MULLION TRANSOM/OPERATOR

HORIZONTAL 2" MULLION RADIUS/OPERATOR