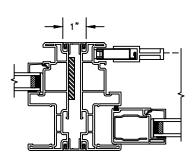

UNIT WITH SIDE LIGHT JAMBS

SECTION DETAILS: BLINDS BETWEEN GLASS

SCALE: 3" = 1'-0"

SECTION DETAILS: MULLIONS SCALE: 3" = 1'-0"

HORIZONTAL MULLION TRANSOM/OPERATOR

1"

HORIZONTAL 2" MULLION TRANSOM/OPERATOR

HORIZONTAL 2" MULLION RADIUS/OPERATOR

HORIZONTAL MULLION RADIUS/OPERATOR

VERTICAL MULLION SIDELIGHT/OPERATOR

SECTION DETAILS : DIVIDED LITE OPTIONS SCALE: 3" = 1'-0"

INSULATING GLASS

3/4" PROFILED INNERGRILLE

5/8" PUTTY WDL WITH INNERBAR

5/8" PUTTY WDL (EXTERIOR ONLY) WITH 5/8" FLAT INNERGRILLE