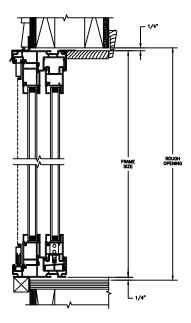

7/8" PUTTY WDL WITH INNERBAR

7/8" PUTTY WDL (EXTERIOR ONLY) WITH 13/16" FLAT INNERGRILLE

SECTION DETAILS : CONSTRUCTION SCALE: 1 1/2" = 1'-0"

HEAD JAMB & SILL 2 X 6 FRAME WITH SIDING

JAMBS 2 X 6 FRAME WITH SIDING

HEAD JAMB & SILL 2 X 4 FRAME WITH STUCCO

JAMBS 2 X 4 FRAME WITH STUCCO

SECTION DETAILS : CONSTRUCTION SCALE: 1 1/2" = 1'-0"

HEAD JAMB & SILL 2 X 6 FRAME WITH BRICK VENEER

JAMBS 2 X 6 FRAME WITH BRICK VENEER