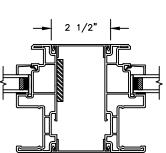

UNIT WITH SIDE LIGHT JAMBS

SECTION DETAILS: BLINDS BETWEEN GLASS

SCALE: 3" = 1'-0"

SECTION DETAILS: MULLIONS SCALE: 3" = 1'-0"

HORIZONTAL MULLION TRANSOM/OPERATOR

1"

HORIZONTAL 2" MULLION TRANSOM/OPERATOR

HORIZONTAL 2" MULLION RADIUS/OPERATOR