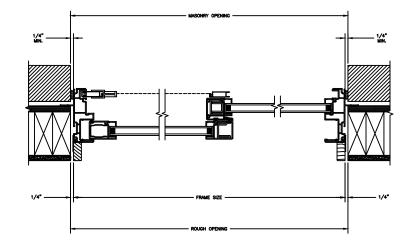

HEAD JAMB & SILL 8" CONCRETE BLOCK WALL WITH BRICK VENEER JAMBS 8" CONCRETE BLOCK WALL WITH BRICK VENEER