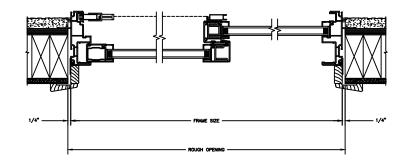

UNIT WITH SIDE LIGHT JAMBS

SECTION DETAILS: BLINDS BETWEEN GLASS

SCALE: 3" = 1'-0"

SECTION DETAILS: MULLIONS SCALE: 3" = 1'-0"

HORIZONTAL MULLION TRANSOM/OPERATOR

1"

HORIZONTAL 2" MULLION TRANSOM/OPERATOR

HORIZONTAL 2" MULLION RADIUS/OPERATOR