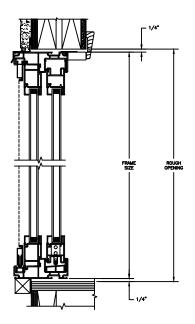

7/8" PUTTY WDL WITH INNERBAR

7/8" PUTTY WDL (EXTERIOR ONLY) WITH 13/16" FLAT INNERGRILLE

SECTION DETAILS : CONSTRUCTION SCALE: 1 1/2" = 1'-0"

HEAD JAMB & SILL 2 X 6 FRAME WITH SIDING

JAMBS 2 X 6 FRAME WITH SIDING

HEAD JAMB & SILL 2 X 4 FRAME WITH STUCCO

JAMBS 2 X 4 FRAME WITH STUCCO

SECTION DETAILS : CONSTRUCTION SCALE: 1 1/2" = 1'-0"

HEAD JAMB & SILL 2 X 6 FRAME WITH BRICK VENEER

JAMBS 2 X 6 FRAME WITH BRICK VENEER