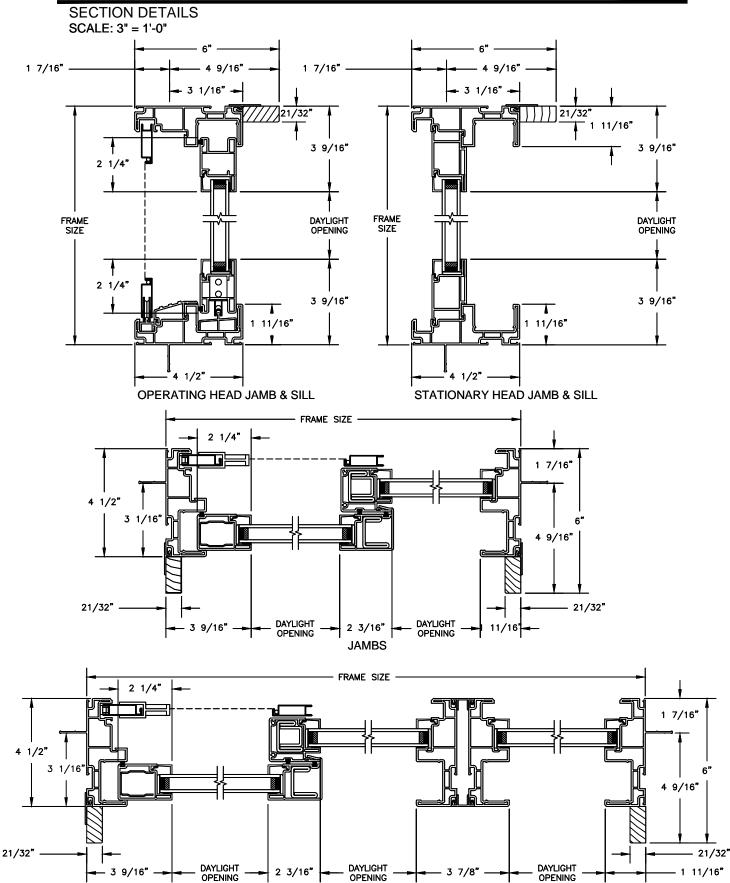

UNIT WITH SIDE LIGHT JAMBS

SECTION DETAILS: BLINDS BETWEEN GLASS

SCALE: 3" = 1'-0"



SECTION DETAILS: MULLIONS SCALE: 3" = 1'-0"



HORIZONTAL MULLION TRANSOM/OPERATOR

1"



HORIZONTAL 2" MULLION TRANSOM/OPERATOR



HORIZONTAL 2" MULLION RADIUS/OPERATOR





HORIZONTAL MULLION RADIUS/OPERATOR

VERTICAL MULLION SIDELIGHT/OPERATOR

SECTION DETAILS : DIVIDED LITE OPTIONS SCALE: 3" = 1'-0"



INSULATING GLASS



3/4" PROFILED INNERGRILLE



5/8" PUTTY WDL WITH INNERBAR



5/8" PUTTY WDL (EXTERIOR ONLY) WITH 5/8" FLAT INNERGRILLE



7/8" PUTTY WDL WITH INNERBAR



7/8" PUTTY WDL (EXTERIOR ONLY) WITH 13/16" FLAT INNERGRILLE

SECTION DETAILS : CONSTRUCTION SCALE: 1 1/2" = 1'-0"



HEAD JAMB & SILL 2 X 6 FRAME WITH SIDING



JAMBS 2 X 6 FRAME WITH SIDING



HEAD JAMB & SILL 2 X 4 FRAME WITH