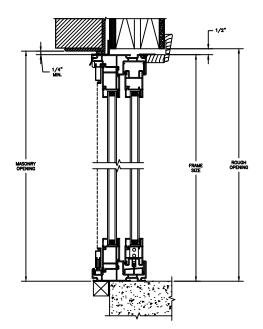

HEAD JAMB & SILL 2 X 4 FRAME WITH STUCCO

JAMBS 2 X 4 FRAME WITH STUCCO

SECTION DETAILS : CONSTRUCTION SCALE: 1 1/2" = 1'-0"

HEAD JAMB & SILL 2 X 6 FRAME WITH BRICK VENEER

JAMBS 2 X 6 FRAME WITH BRICK VENEER