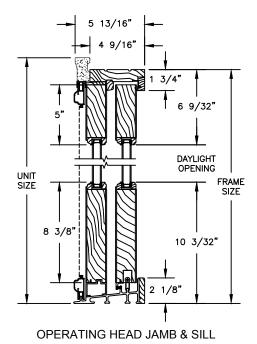

## PRIMED PATIO DOOR - FRENCH SLIDER

**SECTION DETAILS: CASING OPTIONS** 

SCALE: 3" = 1'-0"