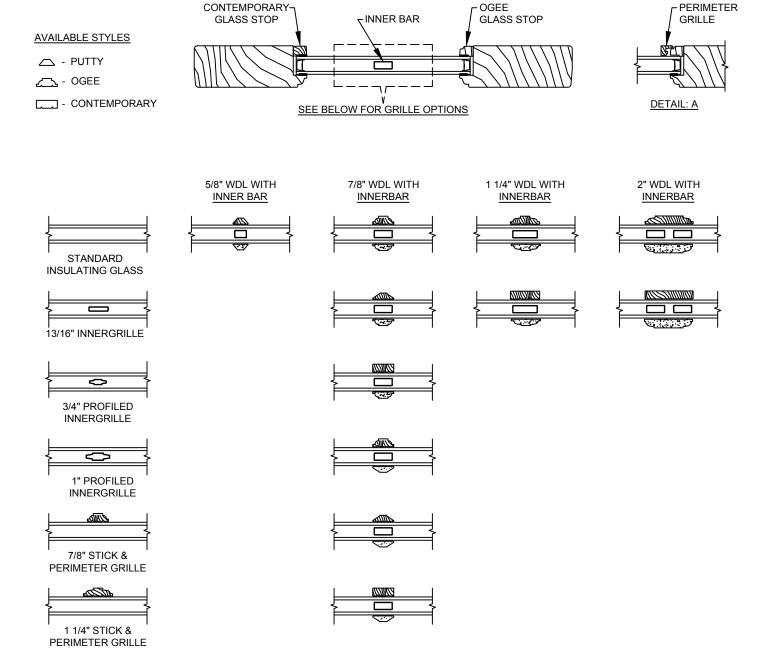

# Pinnacle Series PRIMED PATIO DOOR - FRENCH SLIDER

SECTION DETAILS : GLASS STOP & DIVIDED LITE OPTIONS SCALE: 3" = 1'-0"

#### NOTE

<sup>\*</sup> ALL WDL OPTIONS CAN BE ORDERED WITH OR WITHOUT INNER BAR

<sup>\*</sup> PERIMETER GRILLES ONLY AVAILABLE IN THE 7/8" AND 1 1/4" OGEE STYLE GLASS STOP (SEE DETAIL: A)