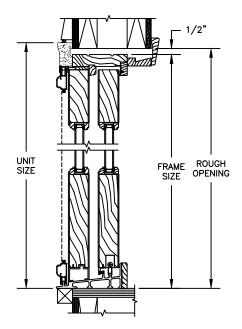

## PRIMED PATIO DOOR - FRENCH SLIDER

SECTION DETAILS : MULLIONS

HORIZONTAL MULLION DIRECT SET/OPERATOR

HORIZONTAL MULLION RADIUS/OPERATOR

VERTICAL MULLION STATIONARY/OPERATOR

VERTICAL MULLION STATIONARY/STATIONARY