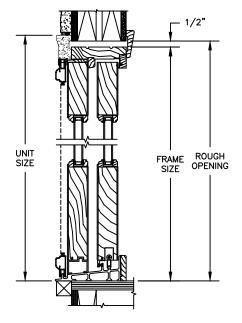

## PRIMED PATIO DOOR - FRENCH SLIDER

SECTION DETAILS : MULLIONS

HORIZONTAL MULLION DIRECT SET/OPERATOR

HORIZONTAL MULLION RADIUS/OPERATOR

VERTICAL MULLION STATIONARY/OPERATOR

VERTICAL MULLION STATIONARY/STATIONARY