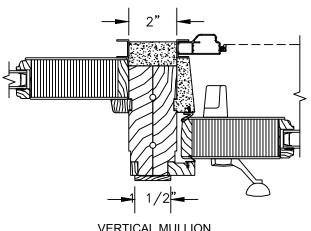

## PRIMED PATIO DOOR - FRENCH SLIDER

SECTION DETAILS : MULLIONS

HORIZONTAL MULLION DIRECT SET/OPERATOR

HORIZONTAL MULLION RADIUS/OPERATOR

VERTICAL MULLION STATIONARY/OPERATOR

VERTICAL MULLION STATIONARY/STATIONARY