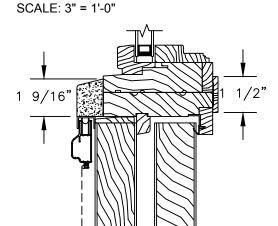

## PRIMED PATIO DOOR - FRENCH SLIDER



# PRIMED PATIO DOOR - FRENCH SLIDER

### SECTION DETAILS

SCALE: 1 1/2" = 1'-0"









## PRIMED PATIO DOOR - FRENCH SLIDER

**SECTION DETAILS: CASING OPTIONS** 

SCALE: 3" = 1'-0"



### NOTES:

THE ABOVE WALL SECTIONS REPRESENT TYPICAL WALL CONDITIONS, THESE DETAILS ARE NOT INTENDED AS INSTALLATION INSTRUCTIONS. PLEASE REFER TO THE INSTALLATION INSTRUCTIONS PROVIDED WITH THE PURCHASED UNITS.

## PRIMED PATIO DOOR - FRENCH SLIDER

SECTION DETAILS : MULLIONS



HORIZONTAL MULLION DIRECT SET/OPERATOR



HORIZONTAL MULLION RADIUS/OPERATOR





VERTICAL MULLION STATIONARY/OPERATOR



VERTICAL MULLION STATIONARY/STATIONARY

# Pinnacle Series PRIMED PATIO DOOR - FRENCH SLIDER

SECTION DETAILS : GLASS STOP & DIVIDED LITE OPTIONS SCALE: 3" = 1'-0"



#### NOTE

<sup>\*</sup> ALL WDL OPTIONS CAN BE ORDERED WITH OR WITHOUT INNER BAR

<sup>\*</sup> PERIMETER GRILLES ONLY AVAILABLE IN THE 7/8" AND 1 1/4" OGEE STYLE GLASS STOP (SEE DETAIL: A)

# PRIMED PATIO DOOR - FRENCH SLIDER

**SECTION DETAILS: CONSTRUCTION** 

SCALE: 1 1/2" = 1'-0"



HEAD JAMB & SILL 2 X 4 FRAME WITH BRICK VENEER



JAMBS
2 X 4 FRAME WITH BRICK VENEER



HEAD JAMB & SILL 8" CONCRETE BLOCK WALL WITH BRICK VENEER



JAMBS 8" CONCRETE BLOCK WALL WITH BRICK VENEER

### NOTES:

THE ABOVE