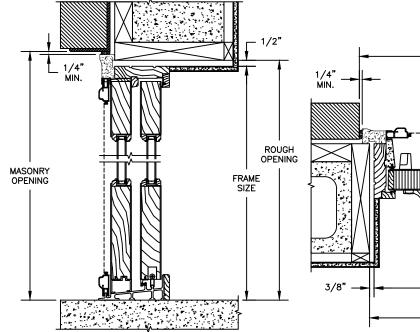

# Pinnacle Series PRIMED PATIO DOOR - FRENCH SLIDER

**SECTION DETAILS: CONSTRUCTION** 

SCALE: 1 1/2" = 1'-0"

HEAD JAMB & SILL 2 X 6 FRAME WITH SIDING

JAMBS 2 X 6 FRAME WITH SIDING

HEAD JAMB & SILL 2 X 4 FRAME WITH STUCCO

JAMBS 2 X 4 FRAME WITH STUCCO