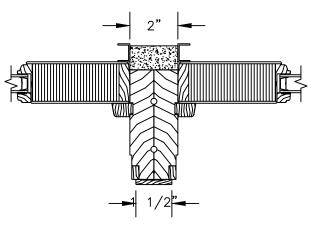

## PRIMED PATIO DOOR - FRENCH SLIDER

SECTION DETAILS : MULLIONS

HORIZONTAL MULLION DIRECT SET/OPERATOR

HORIZONTAL MULLION RADIUS/OPERATOR

VERTICAL MULLION STATIONARY/OPERATOR

VERTICAL MULLION STATIONARY/STATIONARY