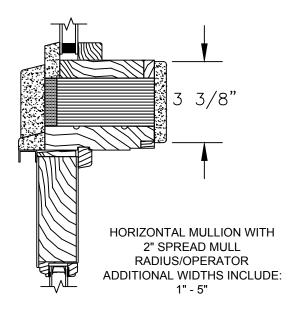

## PRIMED PATIO DOOR - FRENCH SLIDER

SECTION DETAILS : MULLIONS

HORIZONTAL MULLION DIRECT SET/OPERATOR

HORIZONTAL MULLION RADIUS/OPERATOR

VERTICAL MULLION STATIONARY/OPERATOR

VERTICAL MULLION STATIONARY/STATIONARY