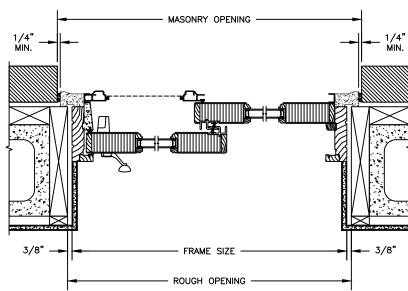

## PRIMED PATIO DOOR - FRENCH SLIDER

SECTION DETAILS : MULLIONS

HORIZONTAL MULLION DIRECT SET/OPERATOR

HORIZONTAL MULLION RADIUS/OPERATOR

VERTICAL MULLION STATIONARY/OPERATOR

VERTICAL MULLION STATIONARY/STATIONARY