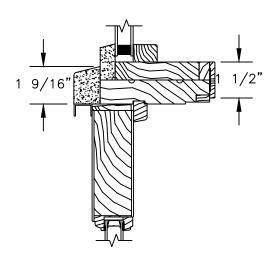

## PRIMED PATIO DOOR - FRENCH SLIDER



# PRIMED PATIO DOOR - FRENCH SLIDER

### SECTION DETAILS

SCALE: 1 1/2" = 1'-0"









## PRIMED PATIO DOOR - FRENCH SLIDER

**SECTION DETAILS: CASING OPTIONS** 

SCALE: 3" = 1'-0"



### NOTES:

THE ABOVE WALL SECTIONS REPRESENT TYPICAL WALL CONDITIONS, THESE DETAILS ARE NOT INTENDED AS INSTALLATION INSTRUCTIONS. PLEASE REFER TO THE INSTALLATION INSTRUCTIONS PROVIDED WITH THE PURCHASED UNITS.

## PRIMED PATIO DOOR - FRENCH SLIDER

SECTION DETAILS : MULLIONS



HORIZONTAL MULLION DIRECT SET/OPERATOR



HORIZONTAL MULLION RADIUS/OPERATOR





VERTICAL MULLION STATIONARY/OPERATOR



VERTICAL MULLION STATIONARY/STATIONARY

# Pinnacle Series PRIMED PATIO DOOR - FRENCH SLIDER

SECTION DETAILS : GLASS STOP & DIVIDED LITE OPTIONS SCALE: 3" = 1'-0"



#### NOTE

<sup>\*</sup> ALL WDL OPTIONS CAN BE ORDERED WITH OR WITHOUT INNER BAR

<sup>\*</sup> PERIMETER GRILLES ONLY AVAILABLE IN THE 7/8" AND 1 1/4" OGEE STYLE GLASS STOP (SEE DETAIL: A)

# PRIMED PATIO DOOR - FRENCH SLIDER

**SECTION DETAILS: CONSTRUCTION** 

SCALE: 1 1/2" = 1'-0"



HEAD JAMB & SILL 2 X 4 FRAME WITH BRICK VENEER



JAMBS
2 X 4 FRAME WITH BRICK VENEER



HEAD JAMB & SILL 8" CONCRETE BLOCK WALL WITH BRICK VENEER



JAMBS 8" CONCRETE BLOCK WALL WITH BRICK VENEER

### NOTES:

THE ABOVE WALL SECTIONS REPRESENT TYPICAL WALL CONDI