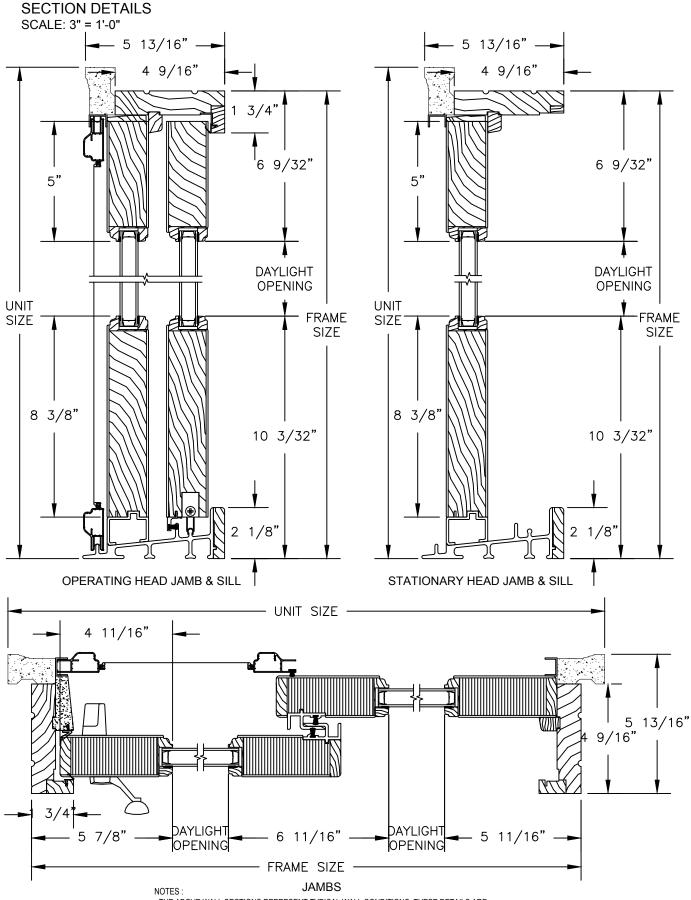

## PRIMED PATIO DOOR - FRENCH SLIDER

**SECTION DETAILS: CASING OPTIONS** 

SCALE: 3" = 1'-0"