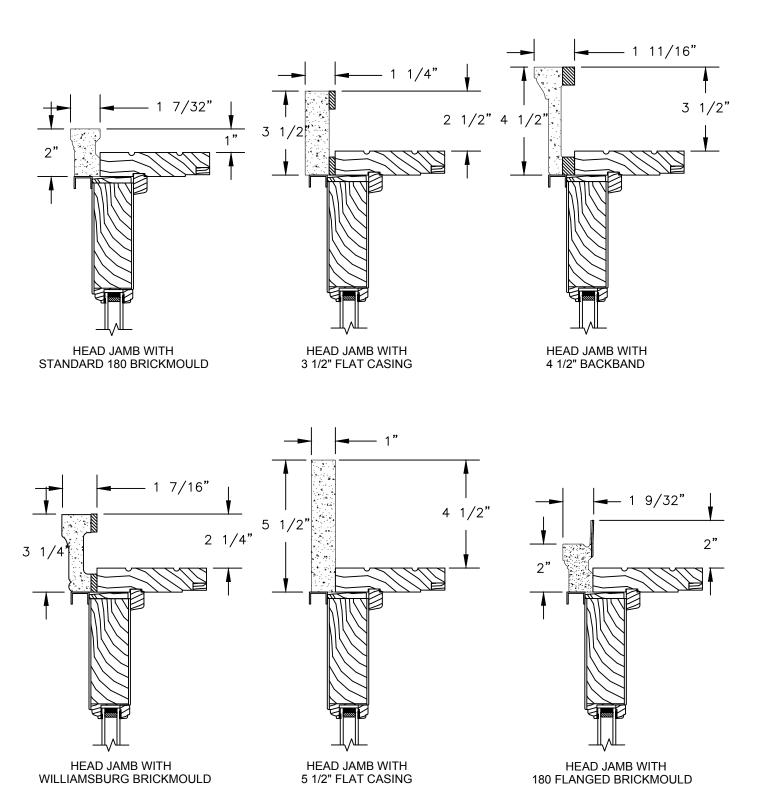

## PRIMED PATIO DOOR - FRENCH SLIDER

**SECTION DETAILS: CASING OPTIONS** 

SCALE: 3" = 1'-0"