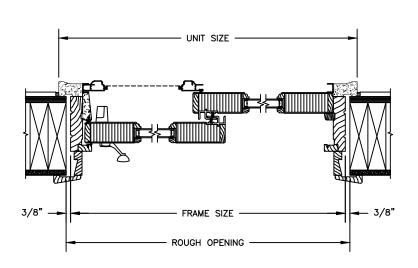

## PRIMED PATIO DOOR - FRENCH SLIDER

SECTION DETAILS : MULLIONS

HORIZONTAL MULLION DIRECT SET/OPERATOR

HORIZONTAL MULLION RADIUS/OPERATOR

VERTICAL MULLION STATIONARY/OPERATOR

VERTICAL MULLION STATIONARY/STATIONARY