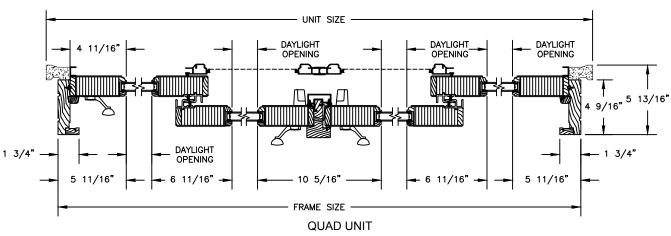

## PRIMED PATIO DOOR - FRENCH SLIDER



# PRIMED PATIO DOOR - FRENCH SLIDER

### SECTION DETAILS

SCALE: 1 1/2" = 1'-0"









## PRIMED PATIO DOOR - FRENCH SLIDER

**SECTION DETAILS: CASING OPTIONS** 

SCALE: 3" = 1'-0"



### NOTES:

THE ABOVE WALL SECTIONS REPRESENT TYPICAL WALL CONDITIONS, THESE DETAILS ARE NOT INTENDED AS INSTALLATION INSTRUCTIONS. PLEASE REFER TO THE INSTALLATION INSTRUCTIONS PROVIDED WITH THE PURCHASED UNITS.

## PRIMED PATIO DOOR - FRENCH SLIDER

SECTION DETAILS : MULLIONS



HORIZONTAL MULLION DIRECT SET/OPERATOR



HORIZONTAL MULLION RADIUS/OPERATOR





VERTICAL MULLION STATIONARY/OPERATOR



VERTICAL MULLION STATIONARY/STATIONARY

# Pinnacle Series PRIMED PATIO DOOR - FRENCH SLIDER

SECTION DETAILS : GLASS STOP & DIVIDED LITE OPTIONS SCALE: 3" = 1'-0"



#### NOTE

<sup>\*</sup> ALL WDL OPTIONS CAN BE ORDERED WITH OR WITHOUT INNER BAR

<sup>\*</sup> PERIMETER GRILLES ONLY AVAILABLE I