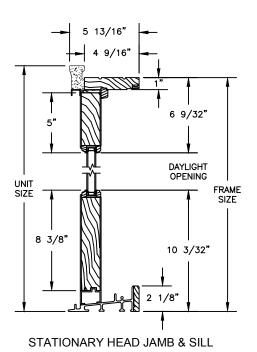

## PRIMED PATIO DOOR - FRENCH SLIDER

**SECTION DETAILS: CASING OPTIONS** 

SCALE: 3" = 1'-0"