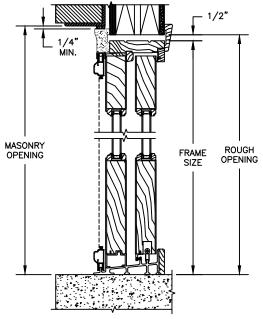

# PRIMED PATIO DOOR - FRENCH SLIDER

**SECTION DETAILS: CONSTRUCTION** 

SCALE: 1 1/2" = 1'-0"

HEAD JAMB & SILL 2 X 4 FRAME WITH BRICK VENEER

JAMBS
2 X 4 FRAME WITH BRICK VENEER

HEAD JAMB & SILL 8" CONCRETE BLOCK WALL WITH BRICK VENEER

JAMBS 8" CONCRETE BLOCK WALL WITH BRICK VENEER