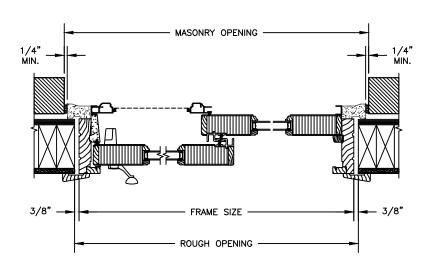

## PRIMED PATIO DOOR - FRENCH SLIDER

SECTION DETAILS : MULLIONS

HORIZONTAL MULLION DIRECT SET/OPERATOR

HORIZONTAL MULLION RADIUS/OPERATOR

VERTICAL MULLION STATIONARY/OPERATOR

VERTICAL MULLION STATIONARY/STATIONARY