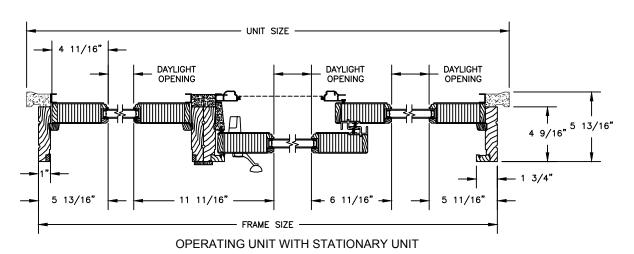

## PRIMED PATIO DOOR - FRENCH SLIDER

**SECTION DETAILS: CASING OPTIONS** 

SCALE: 3" = 1'-0"