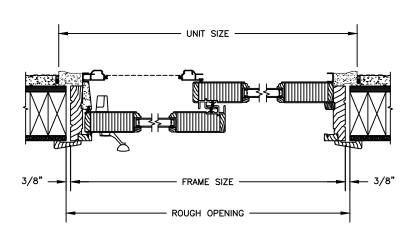

## PRIMED PATIO DOOR - FRENCH SLIDER

SECTION DETAILS : MULLIONS

HORIZONTAL MULLION DIRECT SET/OPERATOR

HORIZONTAL MULLION RADIUS/OPERATOR

VERTICAL MULLION STATIONARY/OPERATOR

VERTICAL MULLION STATIONARY/STATIONARY