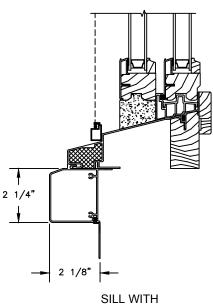

## **CLAD GLIDE-BY**

SECTION DETAILS: CASING OPTIONS

SCALE: 3" = 1'-0"

SILL WITH 3/8" CLAD SUBSILL

SILL WITH 1 1/4" CLAD SUBSILL

2 1/4" CLAD SUBSILL

CLAD BRICKMOULD CASING WITH OPTIONAL J-CHANNEL COVER