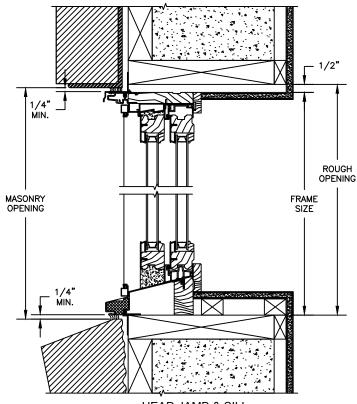

# Pinnacle Series CLAD GLIDE-BY

SECTION DETAILS SCALE: 3" = 1'-0"

**HEAD JAMB & SILL** 