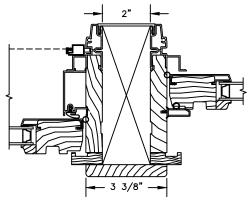

# Pinnacle Series CLAD GLIDE-BY

SECTION DETAILS : MULLIONS

SCALE: 3" = 1'-0"

VERTICAL MULLION OPERATOR/OPERATOR

HORIZONTAL MULLION RADIUS/OPERATOR

VERTICAL MULLION WITH 2" SPREAD MULL ADDITIONAL WIDTHS INCLUDE: 1", 2", 2 1/2", 3", & 4"