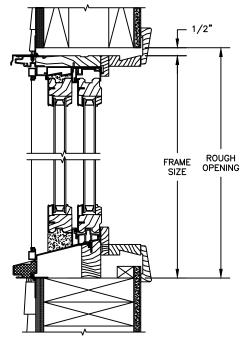

### **CLAD GLIDE-BY**

SECTION DETAILS: CONSTRUCTION

SCALE: 2" = 1'-0"

HEAD JAMB & SILL 2 X 6 FRAME WITH SIDING

HEAD JAMB & SILL 2 X 6 FRAME WITH SIDING

HEAD JAMB & SILL 2 X 4 FRAME WITH STUCCO

JAMBS 2 X 4 FRAME WITH STUCCO

### NOTE

THE ABOVE WALL SECTIONS REPRESENT TYPICAL WALL CONDITIONS, THESE DETAILS ARE NOT INTENDED AS INSTALLATIONS INSTRUCTIONS. PLEASE REFER TO THE INSTALLATION INSTRUCTIONS PROVIDED WITH THE PURCHASED UNITS.