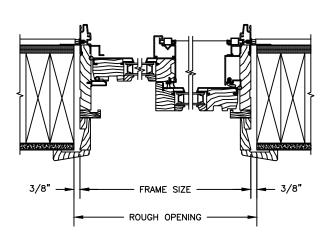

# Pinnacle Series CLAD GLIDE-BY

SECTION DETAILS : MULLIONS

SCALE: 3" = 1'-0"

VERTICAL MULLION OPERATOR/OPERATOR

HORIZONTAL MULLION RADIUS/OPERATOR

VERTICAL MULLION WITH 2" SPREAD MULL ADDITIONAL WIDTHS INCLUDE: 1", 2", 2 1/2", 3", & 4"

NOTE:
FOR INFORMATION ON STRUCTURAL MULLIONS REFER TO
THE PRODUCT PERFORMANCE AND INFORMATION SECTION.