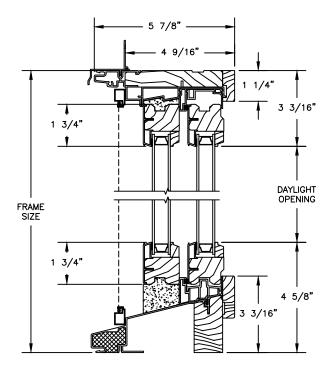

# Pinnacle Series CLAD GLIDE-BY

SECTION DETAILS SCALE: 3" = 1'-0"

**HEAD JAMB & SILL** 