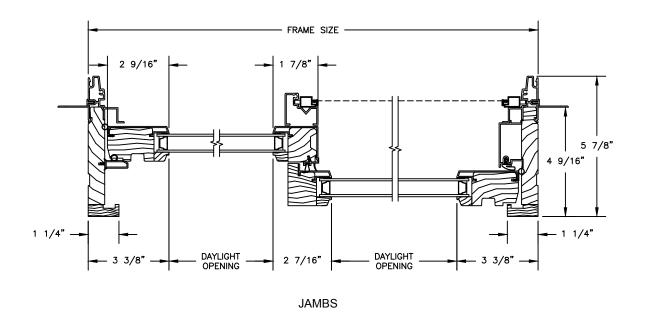

# Pinnacle Series CLAD GLIDE-BY

SECTION DETAILS SCALE: 3" = 1'-0"



**HEAD JAMB & SILL** 



# Pinnacle Series CLAD GLIDE-BY TRIPLE

SECTION DETAILS SCALE: 3" = 1'-0"





## Pinnacle Series

## **CLAD GLIDE-BY**

SECTION DETAILS: CASING OPTIONS

SCALE: 3" = 1'-0"





SILL WITH 3/8" CLAD SUBSILL



SILL WITH 1 1/4" CLAD SUBSILL



2 1/4" CLAD SUBSILL



CLAD BRICKMOULD CASING WITH OPTIONAL J-CHANNEL COVER

# Pinnacle Series CLAD GLIDE-BY

SECTION DETAILS : MULLIONS

SCALE: 3" = 1'-0"



VERTICAL MULLION OPERATOR/OPERATOR



HORIZONTAL MULLION RADIUS/OPERATOR



VERTICAL MULLION WITH 2" SPREAD MULL ADDITIONAL WIDTHS INCLUDE: 1", 2", 2 1/2", 3", & 4"





NOTE:
FOR INFORMATION ON STRUCTURAL MULLIONS REFER TO
THE PRODUCT PERFORMANCE AND INFORMATION SECTION.

## Pinnacle Series **CLAD GLIDE-BY**

**AVAILABLE STYLES** 

SECTION DETAILS: GLASS STOP & DIVIDED LITE OPTIONS SCALE: 3" =