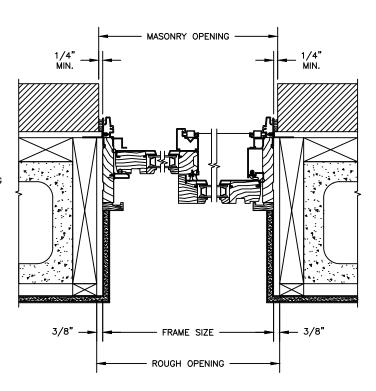

GRILLES ONLY AVAILABLE IN THE 7/8" AND 1 1/4" OGEE STYLE GLASS STOP (SEE DETAIL: A)

# Pinnacle Series

### **CLAD GLIDE-BY**

SECTION DETAILS: CONSTRUCTION

SCALE: 2" = 1'-0"



HEAD JAMB & SILL 2 X 6 FRAME WITH SIDING



HEAD JAMB & SILL 2 X 6 FRAME WITH SIDING



HEAD JAMB & SILL 2 X 4 FRAME WITH STUCCO



JAMBS 2 X 4 FRAME WITH STUCCO

### NOTE

THE ABOVE WALL SECTIONS REPRESENT TYPICAL WALL CONDITIONS, THESE DETAILS ARE NOT INTENDED AS INSTALLATIONS INSTRUCTIONS. PLEASE REFER TO THE INSTALLATION INSTRUCTIONS PROVIDED WITH THE PURCHASED UNITS.

## Pinnacle Series

### **CLAD GLIDE-BY**

SECTION DETAILS : CONSTRUCTION

SCALE: 2" = 1'-0"



HEAD JAMB & SILL 2 X 4 FRAME WITH BRICK VENEER



JAMBS
2 X 4 FRAME WITH BRICK VENEER



HEAD JAMB & SILL 8" CONCRETE BLOCK WALL WITH BRICK VENEER



JAMBS 8" CONCRETE BLOCK WALL WITH BRICK VENEER