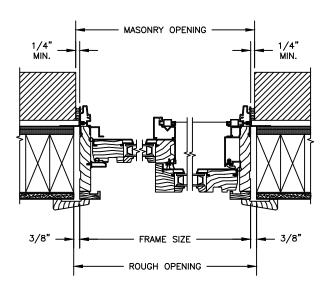

INNER BAR

\* ALL WDL OPTIONS CAN BE ORDERED WITH THE 7/8" AND 1 1/4" OGEE:

<sup>\*</sup> PERIMETER GRILLES ONLY AVAILABLE IN THE 7/8" AND 1 1/4" OGEE STYLE GLASS STOP (SEE DETAIL: A)

# Pinnacle Series

### **CLAD GLIDE-BY**

SECTION DETAILS: CONSTRUCTION

SCALE: 2" = 1'-0"



HEAD JAMB & SILL 2 X 6 FRAME WITH SIDING



HEAD JAMB & SILL 2 X 6 FRAME WITH SIDING



HEAD JAMB & SILL 2 X 4 FRAME WITH STUCCO



JAMBS 2 X 4 FRAME WITH STUCCO

### NOTE

THE ABOVE WALL SECTIONS REPRESENT TYPICAL WALL CONDITIONS, THESE DETAILS ARE NOT INTENDED AS INSTALLATIONS INSTRUCTIONS. PLEASE REFER TO THE INSTALLATION INSTRUCTIONS PROVIDED WITH THE PURCHASED UNITS.

## Pinnacle Series

### **CLAD GLIDE-BY**

SECTION DETAILS : CONSTRUCTION

SCALE: 2" = 1'-0"



HEAD JAMB & SILL 2 X 4 FRAME WITH BRICK VENEER



JAMBS
2 X 4 FRAME WITH BRICK VENEER



HEAD JAMB & SILL 8" CONCRETE BLOCK WALL WITH BRICK VENEER



JAMBS 8" CONCRETE BLOCK WALL WITH BRICK VENEER