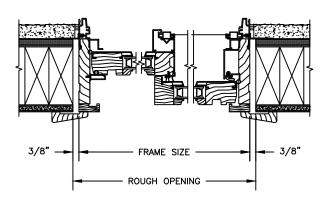

5/8" WDL WITH 7/8" WDL WITH 1 1/4" WDL WITH 2" WDL WITH **INNERBAR INNER BAR INNERBAR INNERBAR** STANDARD **INSULATING GLASS** 13/16" INNERGRILLE 3/4" PROFILED **INNERGRILLE** 1" PROFILED **INNERGRILLE** 7/8" STICK & PERIMETER GRILLE 1 1/4" STICK & PERIMETER GRILLE

- INNER BAR

OGEE

**GLASS STOP** 

**PERIMETER** 

**GRILLE** 

NOTE:

\* ALL WDL OPTIONS CAN BE ORDERED WITH OR WITHOUT INNER BAR

\* ALL WDL OPTIONS CAN BE ORDERED WITH THE 7/8" AND 1 1/4" OGEE:

<sup>\*</sup> PERIMETER GRILLES ONLY AVAILABLE IN THE 7/8" AND 1 1/4" OGEE STYLE GLASS STOP (SEE DETAIL: A)

# Pinnacle Series

### **CLAD GLIDE-BY**

SECTION DETAILS: CONSTRUCTION

SCALE: 2" = 1'-0"



HEAD JAMB & SILL 2 X 6 FRAME WITH SIDING



HEAD JAMB & SILL 2 X 6 FRAME WITH SIDING



HEAD JAMB & SILL 2 X 4 FRAME WITH STUCCO



JAMBS 2 X 4 FRAME WITH STUCCO

### NOTE

THE ABOVE WALL SECTIONS REPRESENT TYPICAL WALL CONDITIONS, THESE DETAILS ARE NOT INTENDED AS INSTALLATIONS INSTRUCTIONS. PLEASE REFER TO THE INSTALLATION INSTRUCTIONS PROVIDED WITH THE PURCHASED UNITS.

## Pinnacle Series

### **CLAD GLIDE-BY**

SECTION DETAILS : CONSTRUCTION

SCALE: 2" = 1'-0"



HEAD JAMB & SILL 2 X 4 FRAME WITH BRICK VENEER



JAMBS
2 X 4 FRAME WITH BRICK VENEER



HEAD JAMB & SILL 8" CONCRETE BLOCK WALL WITH BRICK VENEER



JAMBS 8" CONCRETE BLOCK WALL WITH BRICK VENEER