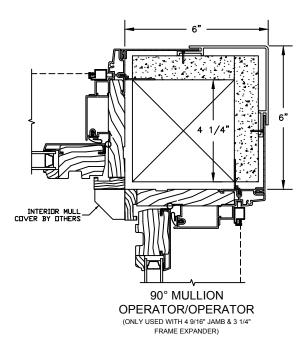

# Pinnacle Series CLAD GLIDE-BY

SECTION DETAILS : MULLIONS

SCALE: 3" = 1'-0"

VERTICAL MULLION OPERATOR/OPERATOR

HORIZONTAL MULLION RADIUS/OPERATOR

VERTICAL MULLION WITH 2" SPREAD MULL ADDITIONAL WIDTHS INCLUDE: 1", 2", 2 1/2", 3", & 4"

NOTE:
FOR INFORMATION ON STRUCTURAL MULLIONS REFER TO
THE PRODUCT PERFORMANCE AND INFORMATION SECTION.