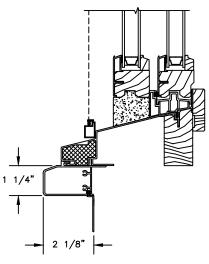

## **CLAD GLIDE-BY**

SECTION DETAILS: CASING OPTIONS

SCALE: 3" = 1'-0"

SILL WITH 3/8" CLAD SUBSILL

SILL WITH 1 1/4" CLAD SUBSILL

2 1/4" CLAD SUBSILL

CLAD BRICKMOULD CASING WITH OPTIONAL J-CHANNEL COVER