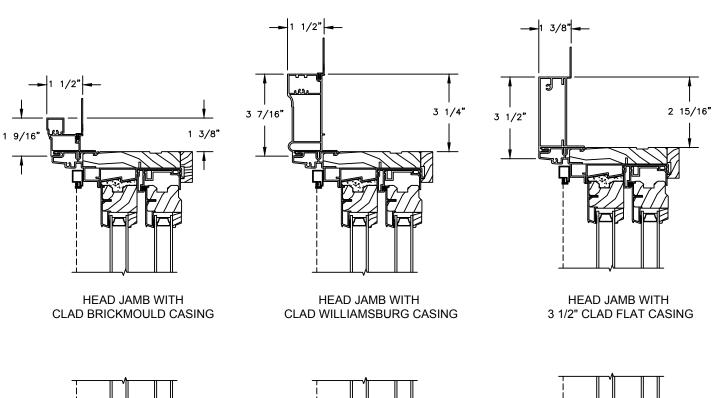

# Pinnacle Series CLAD GLIDE-BY

SECTION DETAILS SCALE: 3" = 1'-0"

**HEAD JAMB & SILL** 