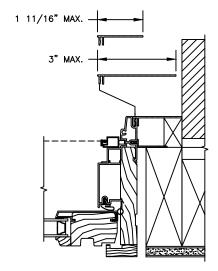

# Pinnacle Series CLAD GLIDE-BY

SECTION DETAILS SCALE: 3" = 1'-0"

**HEAD JAMB & SILL** 

# Pinnacle Series CLAD GLIDE-BY TRIPLE

SECTION DETAILS SCALE: 3" = 1'-0"