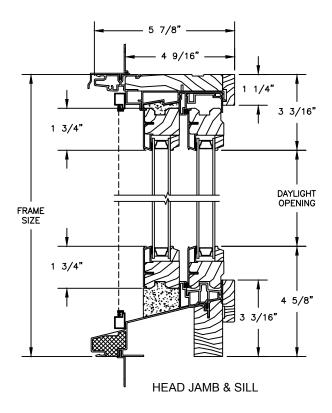

# Pinnacle Series CLAD GLIDE-BY

SECTION DETAILS SCALE: 3" = 1'-0"

**HEAD JAMB & SILL** 