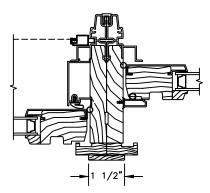

# Pinnacle Series CLAD GLIDE-BY

SECTION DETAILS : MULLIONS

SCALE: 3" = 1'-0"

VERTICAL MULLION OPERATOR/OPERATOR

HORIZONTAL MULLION RADIUS/OPERATOR

VERTICAL MULLION WITH 2" SPREAD MULL ADDITIONAL WIDTHS INCLUDE: 1", 2", 2 1/2", 3", & 4"