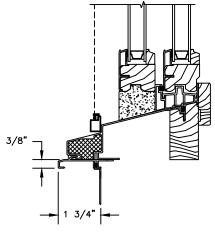

## **CLAD GLIDE-BY**

SECTION DETAILS: CASING OPTIONS

SCALE: 3" = 1'-0"

SILL WITH 3/8" CLAD SUBSILL

SILL WITH 1 1/4" CLAD SUBSILL

2 1/4" CLAD SUBSILL

CLAD BRICKMOULD CASING WITH OPTIONAL J-CHANNEL COVER