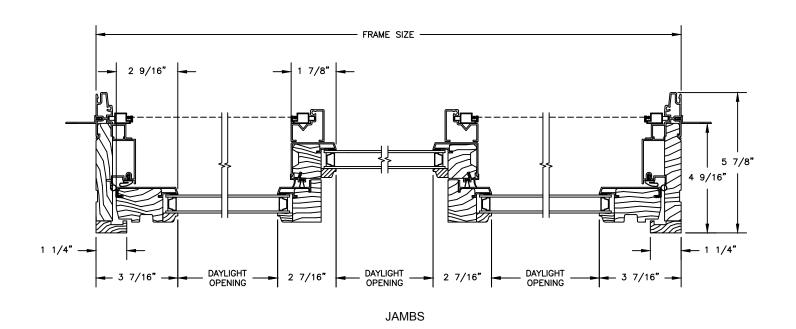

# Pinnacle Series CLAD GLIDE-BY

SECTION DETAILS SCALE: 3" = 1'-0"



**HEAD JAMB & SILL** 



# Pinnacle Series CLAD GLIDE-BY TRIPLE

SECTION DETAILS SCALE: 3" = 1'-0"





## Pinnacle Series

## **CLAD GLIDE-BY**

SECTION DETAILS: CASING OPTIONS

SCALE: 3" = 1'-0"





SILL WITH 3/8" CLAD SUBSILL



SILL WITH 1 1/4" CLAD SUBSILL



2 1/4" CLAD SUBSILL



CLAD BRICKMOULD CASING WITH OPTIONAL J-CHANNEL COVER

# Pinnacle Series CLAD GLIDE-BY

SECTION DETAILS : MULLIONS

SCALE: 3" = 1'-0"



VERTICAL MULLION OPERATOR/OPERATOR



HORIZONTAL MULLION RADIUS/OPERATOR



VERTICAL MULLION WITH 2" SPREAD MULL ADDITIONAL WIDTHS INCLUDE: 1", 2", 2 1/2", 3", & 4"





NOTE:
FOR INFORMATION ON STRUCTURAL MULLIONS REFER TO
THE PRODUCT PERFORMANCE AND INFORMATION SECTION.

## Pinnacle Series **CLAD GLIDE-BY**

**AVAILABLE STYLES** 

SECTION DETAILS: GLASS STOP & DIVIDED LITE OPTIONS SCALE: 3" = 1'-0"

CONTEMPORARY:

**GLASS STOP** 

### - PUTTY ےے - OGEE **DETAIL:** A \_\_