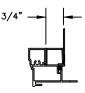

# Pinnacle Series CLAD GLIDE-BY

SECTION DETAILS SCALE: 3" = 1'-0"

**HEAD JAMB & SILL** 