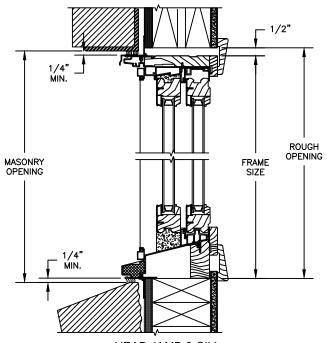

### **CLAD GLIDE-BY**

SECTION DETAILS : CONSTRUCTION

SCALE: 2" = 1'-0"

HEAD JAMB & SILL 2 X 4 FRAME WITH BRICK VENEER

JAMBS
2 X 4 FRAME WITH BRICK VENEER

HEAD JAMB & SILL 8" CONCRETE BLOCK WALL WITH BRICK VENEER