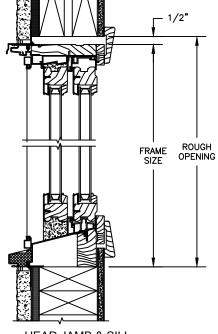

# Pinnacle Series CLAD GLIDE-BY

SECTION DETAILS SCALE: 3" = 1'-0"

**HEAD JAMB & SILL** 