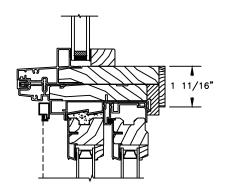

# Pinnacle Series CLAD GLIDE-BY

SECTION DETAILS : MULLIONS

SCALE: 3" = 1'-0"

VERTICAL MULLION OPERATOR/OPERATOR

HORIZONTAL MULLION RADIUS/OPERATOR

VERTICAL MULLION WITH 2" SPREAD MULL ADDITIONAL WIDTHS INCLUDE: 1", 2", 2 1/2", 3", & 4"