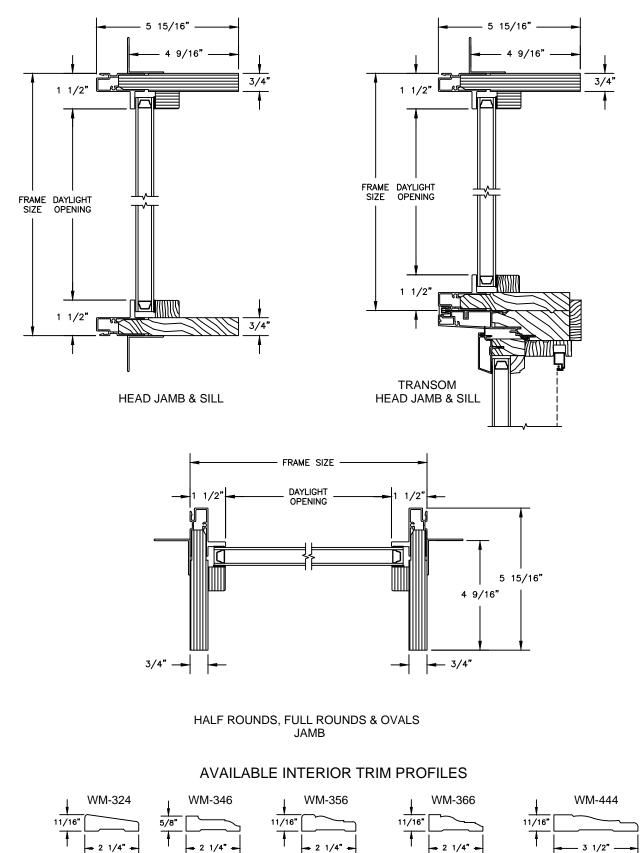

# Pinnacle Series CLAD RADIUS DOUBLE HUNG

SECTION DETAILS: HALF ROUND SCALE: 3" = 1'-0"

AVAILABLE INTERIOR TRIM PROFILES