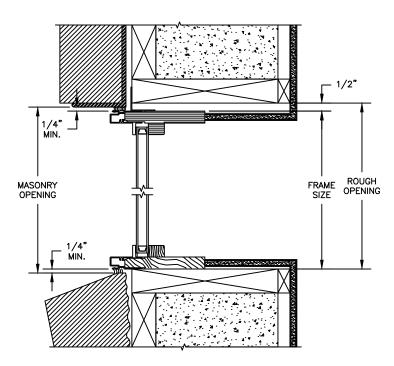

SECTION DETAILS : CONSTRUCTION SCALE: 2" = 1'-0"

HEAD JAMB & SILL 2 X 4 FRAME WITH BRICK VENEER

JAMBS 2 X 4 FRAME WITH BRICK VENEER

HEAD JAMB & SILL 8" CONCRETE BLOCK WALL WITH BRICK VENEER

JAMBS 8" CONCRETE BLOCK WALL WITH BRICK VENEER