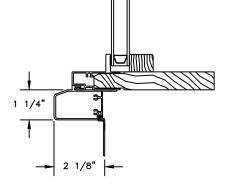

SILL WITH 3/8" CLAD SUBSILL

SILL WITH 1 1/4" CLAD SUBSILL

SILL WITH 2 1/4" CLAD SUBSILL

CLAD BRICKMOULD CASING WITH OPTIONAL J-CHANNEL COVER

SECTION DETAILS : DIVIDED LITE OPTIONS

SCALE: 3" = 1'-0"

AVAILABLE STYLES