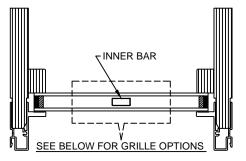

SILL WITH 3/8" CLAD SUBSILL

SILL WITH 1 1/4" CLAD SUBSILL

SILL WITH 2 1/4" CLAD SUBSILL

CLAD BRICKMOULD CASING WITH OPTIONAL J-CHANNEL COVER

SECTION DETAILS : DIVIDED LITE OPTIONS

SCALE: 3" = 1'-0"

AVAILABLE STYLES