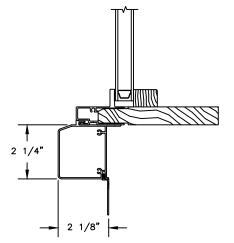

SILL WITH 3/8" CLAD SUBSILL

SILL WITH 1 1/4" CLAD SUBSILL

SILL WITH 2 1/4" CLAD SUBSILL

CLAD BRICKMOULD CASING WITH OPTIONAL J-CHANNEL COVER

SECTION DETAILS : DIVIDED LITE OPTIONS

SCALE: 3" = 1'-0"

AVAILABLE STYLES