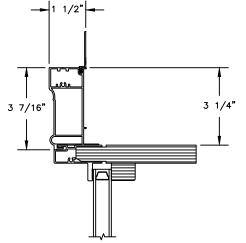

#### AVAILABLE INTERIOR TRIM PROFILES

SECTION DETAILS : CASING OPTIONS SCALE: 3" = 1'-0"

HEAD JAMB WITH CLAD BRICKMOULD CASING

HEAD JAMB WITH CLAD WILLIAMSBURG CASING

HEAD JAMB WITH 3 1/2" CLAD FLAT CASING