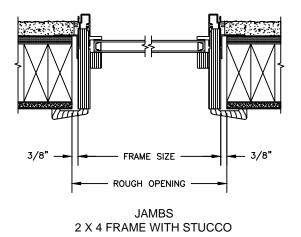

HEAD JAMB & SILL 2 X 4 FRAME WITH STUCCO

NOTE : THE ABOVE WALL SECTIONS REPRESENT TYPICAL WALL CONDITIONS, THESE DETAILS ARE NOT INTENDED AS INSTALLATIONS INSTRUCTIONS. PLEASE REFER TO THE INSTALLATION INSTRUCTIONS PROVIDED WITH THE PURCHASED UNITS.