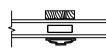

# Pinnacle Series CLAD RADIUS CASEMENT

SECTION DETAILS: HALF ROUND SCALE: 3" = 1'-0"