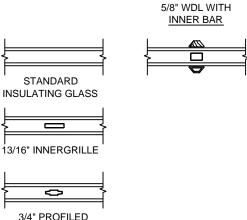

SILL WITH 3/8" CLAD SUBSILL

SILL WITH 1 1/4" CLAD SUBSILL

SILL WITH 2 1/4" CLAD SUBSILL

CLAD BRICKMOULD CASING WITH OPTIONAL J-CHANNEL COVER

SECTION DETAILS : DIVIDED LITE OPTIONS

SCALE: 3" = 1'-0"

AVAILABLE STYLES