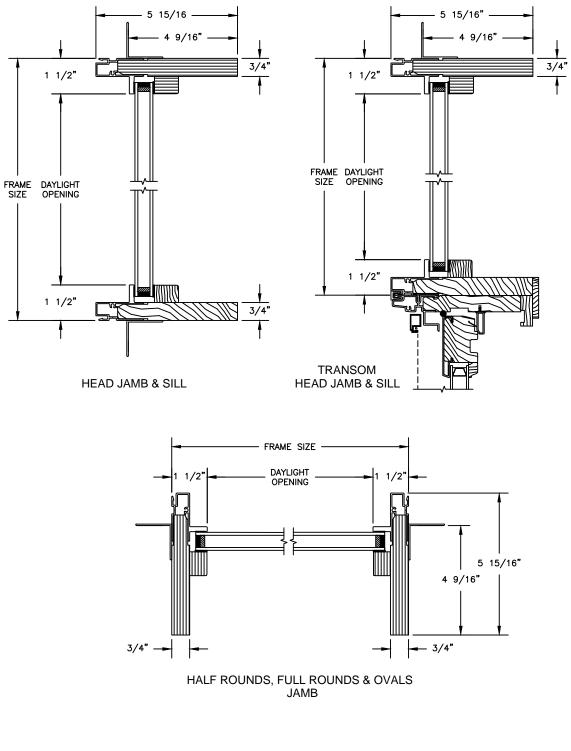

# Pinnacle Series CLAD RADIUS CASEMENT

SECTION DETAILS: HALF ROUND SCALE: 3" = 1'-0"