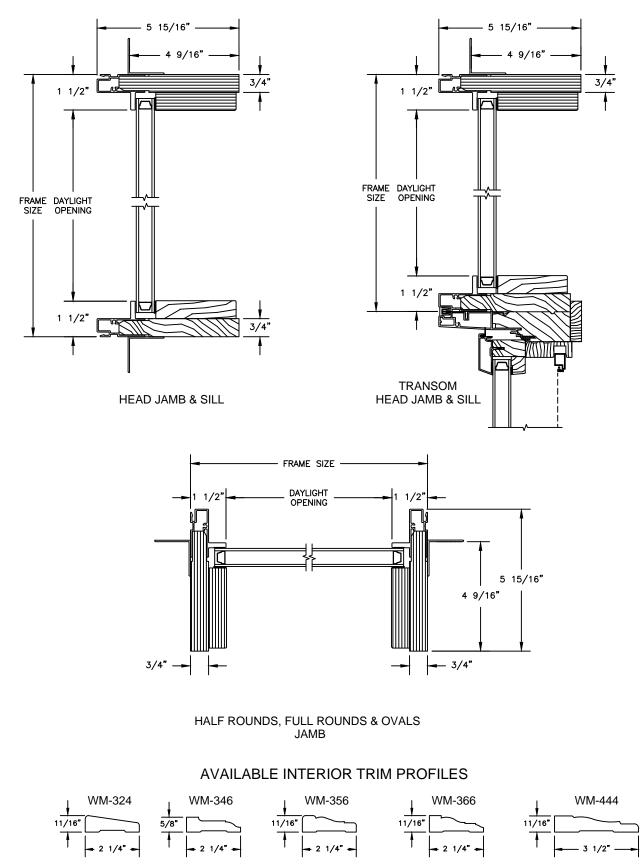

# Pinnacle Series CLAD RADIUS DOUBLE HUNG

SECTION DETAILS: HALF ROUND SCALE: 3" = 1'-0"

AVAILABLE INTERIOR TRIM PROFILES