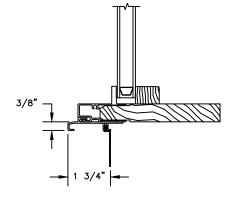

SILL WITH 3/8" CLAD SUBSILL

SILL WITH 1 1/4" CLAD SUBSILL

SILL WITH 2 1/4" CLAD SUBSILL

CLAD BRICKMOULD CASING WITH OPTIONAL J-CHANNEL COVER

SECTION DETAILS : DIVIDED LITE OPTIONS

SCALE: 3" = 1'-0"

AVAILABLE STYLES