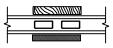

## Pinnacle Series CLAD RADIUS DIRECT SET

SECTION DETAILS: 1 1/4" TRIPLE IG RADIUS SCALE: 3" = 1'-0"

AVAILABLE INTERIOR TRIM PROFILES