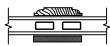

# Pinnacle Series CLAD RADIUS DOUBLE HUNG

SECTION DETAILS: HALF ROUND SCALE: 3" = 1'-0"

AVAILABLE INTERIOR TRIM PROFILES