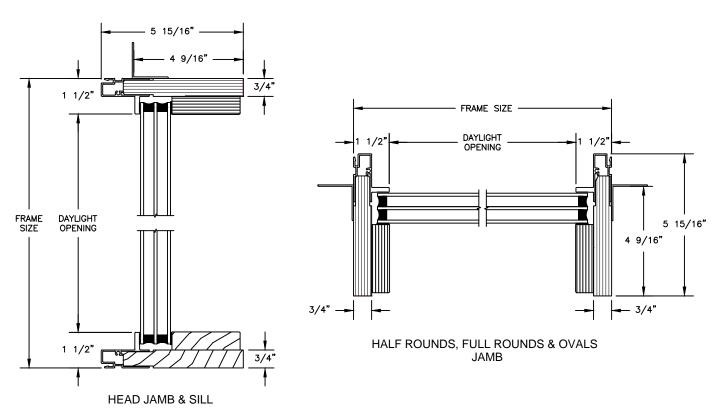

## Pinnacle Series CLAD RADIUS DIRECT SET

SECTION DETAILS: 1 1/4" TRIPLE IG RADIUS WITH CONTEMPORARY STOPS SCALE: 3" = 1'-0"