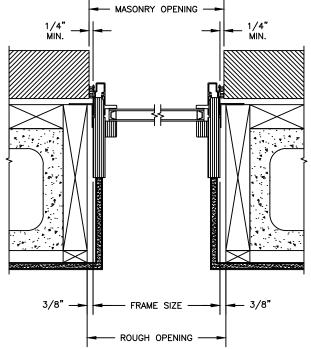

SECTION DETAILS : CONSTRUCTION SCALE: 2" = 1'-0"

HEAD JAMB & SILL 2 X 4 FRAME WITH BRICK VENEER

JAMBS 2 X 4 FRAME WITH BRICK VENEER

HEAD JAMB & SILL 8" CONCRETE BLOCK WALL WITH BRICK VENEER

JAMBS 8" CONCRETE BLOCK WALL WITH BRICK VENEER