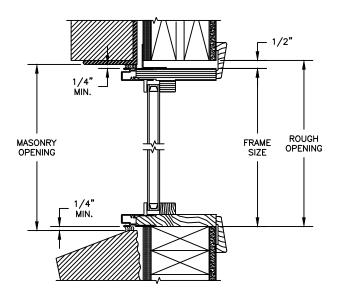

HEAD JAMB & SILL 2 X 4 FRAME WITH STUCCO

NOTE : THE ABOVE WALL SECTIONS REPRESENT TYPICAL WALL CONDITIONS, THESE DETAILS ARE NOT INTENDED AS INSTALLATIONS INSTRUCTIONS. PLEASE REFER TO THE INSTALLATION INSTRUCTIONS PROVIDED WITH THE PURCHASED UNITS.

SECTION DETAILS : CONSTRUCTION SCALE: 2" = 1'-0"

HEAD JAMB & SILL 2 X 4 FRAME WITH BRICK VENEER

JAMBS 2 X 4 FRAME WITH BRICK VENEER

HEAD JAMB & SILL 8" CONCRETE BLOCK WALL WITH BRICK VENEER

JAMBS 8" CONCRETE BLOCK WALL WITH BRICK VENEER