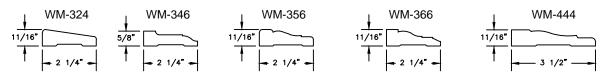

#### AVAILABLE INTERIOR TRIM PROFILES

SECTION DETAILS : CASING OPTIONS SCALE: 3" = 1'-0"

HEAD JAMB WITH CLAD BRICKMOULD CASING

HEAD JAMB WITH CLAD WILLIAMSBURG CASING

HEAD JAMB WITH 3 1/2" CLAD FLAT CASING