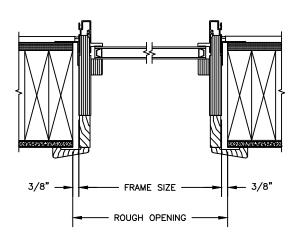

HEAD JAMB & SILL 2 X 4 FRAME WITH STUCCO

NOTE : THE ABOVE WALL SECTIONS REPRESENT TYPICAL WALL CONDITIONS, THESE DETAILS ARE NOT INTENDED AS INSTALLATIONS INSTRUCTIONS. PLEASE REFER TO THE INSTALLATION INSTRUCTIONS PROVIDED WITH THE PURCHASED UNITS.