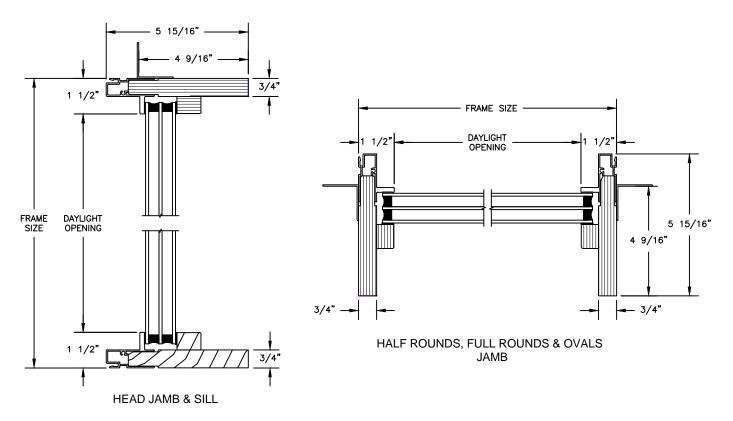

## Pinnacle Series CLAD RADIUS DIRECT SET

SECTION DETAILS: 1 1/4" TRIPLE IG RADIUS SCALE: 3" = 1'-0"

AVAILABLE INTERIOR TRIM PROFILES