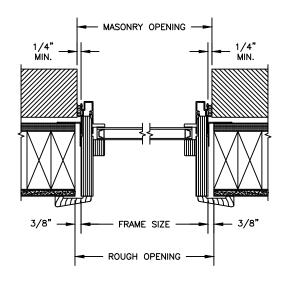

HEAD JAMB & SILL 2 X 4 FRAME WITH STUCCO

NOTE : THE ABOVE WALL SECTIONS REPRESENT TYPICAL WALL CONDITIONS, THESE DETAILS ARE NOT INTENDED AS INSTALLATIONS INSTRUCTIONS. PLEASE REFER TO THE INSTALLATION INSTRUCTIONS PROVIDED WITH THE PURCHASED UNITS.

SECTION DETAILS : CONSTRUCTION SCALE: 2" = 1'-0"

HEAD JAMB & SILL 2 X 4 FRAME WITH BRICK VENEER

JAMBS 2 X 4 FRAME WITH BRICK VENEER

HEAD JAMB & SILL 8" CONCRETE BLOCK WALL WITH BRICK VENEER

JAMBS 8" CONCRETE BLOCK WALL WITH BRICK VENEER