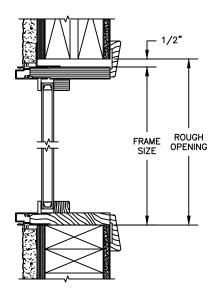

SECTION DETAILS : CONSTRUCTION SCALE: 2" = 1'-0"

HEAD JAMB & SILL 2 X 4 FRAME WITH BRICK VENEER

JAMBS 2 X 4 FRAME WITH BRICK VENEER

HEAD JAMB & SILL 8" CONCRETE BLOCK WALL WITH BRICK VENEER

JAMBS 8" CONCRETE BLOCK WALL WITH BRICK VENEER