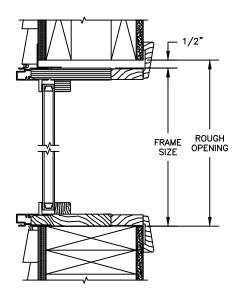

7/8" STICK GRILLE

| 5 |   | $ \rightarrow $ |
|---|---|-----------------|
|   | V |                 |

SECTION DETAILS : CONSTRUCTION SCALE: 2" = 1'-0"

HEAD JAMB & SILL 2 X 6 FRAME WITH SIDING

HEAD JAMB & SILL 2 X 6 FRAME WITH SIDING