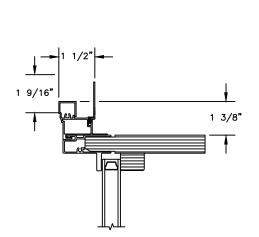

#### AVAILABLE INTERIOR TRIM PROFILES

SECTION DETAILS : CASING OPTIONS SCALE: 3" = 1'-0"

HEAD JAMB WITH CLAD BRICKMOULD CASING

HEAD JAMB WITH CLAD WILLIAMSBURG CASING

HEAD JAMB WITH 3 1/2" CLAD FLAT CASING