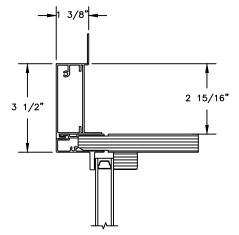

SILL WITH 3/8" CLAD SUBSILL

SILL WITH 1 1/4" CLAD SUBSILL

SILL WITH 2 1/4" CLAD SUBSILL

CLAD BRICKMOULD CASING WITH OPTIONAL J-CHANNEL COVER

SECTION DETAILS : DIVIDED LITE OPTIONS

SCALE: 3" = 1'-0"

AVAILABLE STYLES