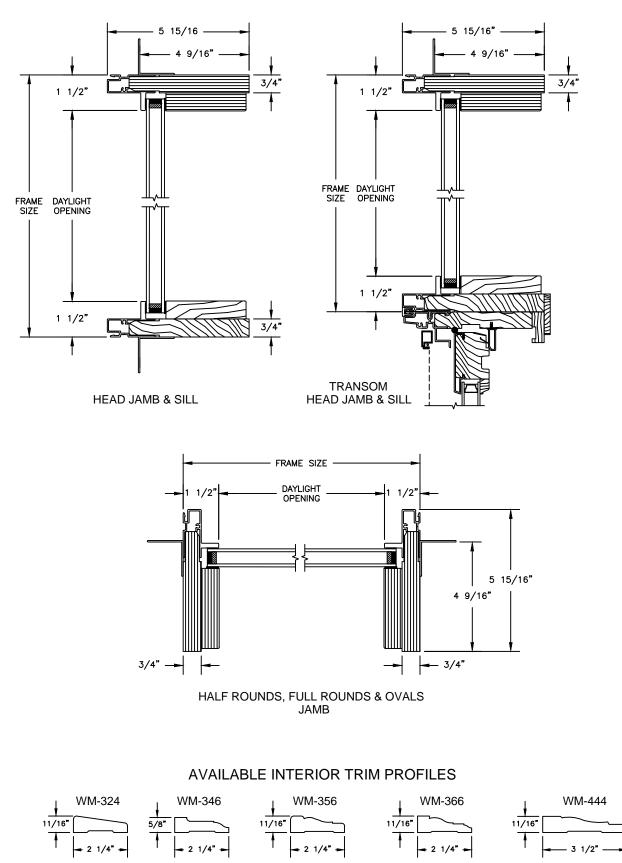

# Pinnacle Series CLAD RADIUS DOUBLE HUNG

SECTION DETAILS: HALF ROUND SCALE: 3" = 1'-0"

AVAILABLE INTERIOR TRIM PROFILES