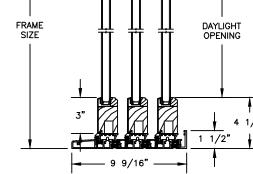

### **CLAD MULTI-SLIDE PATIO DOOR - NARROW**

SECTION DETAILS SCALE: 1 1/2" = 1'-0"

10 1/8"

8 7/8"

OPERATING HEAD JAMB & STAGGERED SILL

OPERATING HEAD JAMB & FULL SILL