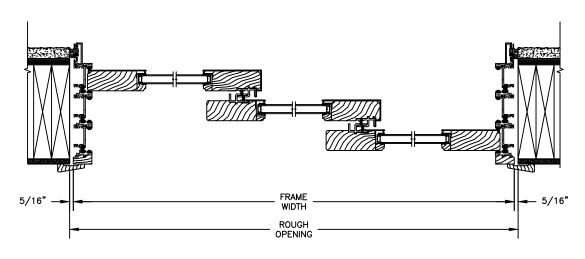

# Pinnacle Series CLAD MULTI-SLIDE PATIO DOOR

HEAD JAMB & SILL FRAME WITH STUCCO

JAMBS FRAME WITH STUCCO