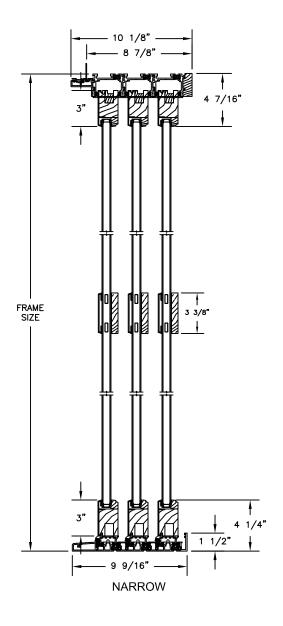

### **CLAD MULTI-SLIDE PATIO DOOR - NARROW**

SECTION DETAILS SCALE: 1 1/2" = 1'-0"

10 1/8"

8 7/8"

OPERATING HEAD JAMB & STAGGERED SILL

OPERATING HEAD JAMB & FULL SILL