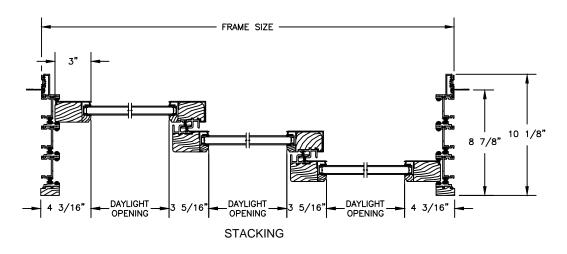

### **CLAD MULTI-SLIDE PATIO DOOR - NARROW**

SECTION DETAILS SCALE: 1 1/2" = 1'-0"

10 1/8"

8 7/8"

OPERATING HEAD JAMB & STAGGERED SILL

OPERATING HEAD JAMB & FULL SILL