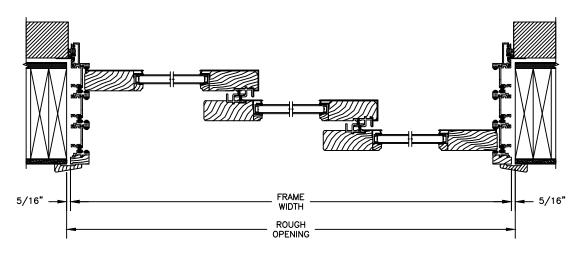

# Pinnacle Series CLAD MULTI-SLIDE PATIO DOOR

HEAD JAMB & SILL FRAME WITH BRICK VENEER

JAMBS FRAME WITH BRICK VENEER