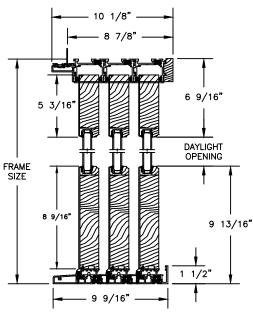

### **CLAD MULTI-SLIDE PATIO DOOR - NARROW**

SECTION DETAILS SCALE: 1 1/2" = 1'-0"

10 1/8"

8 7/8"

OPERATING HEAD JAMB & STAGGERED SILL

OPERATING HEAD JAMB & FULL SILL