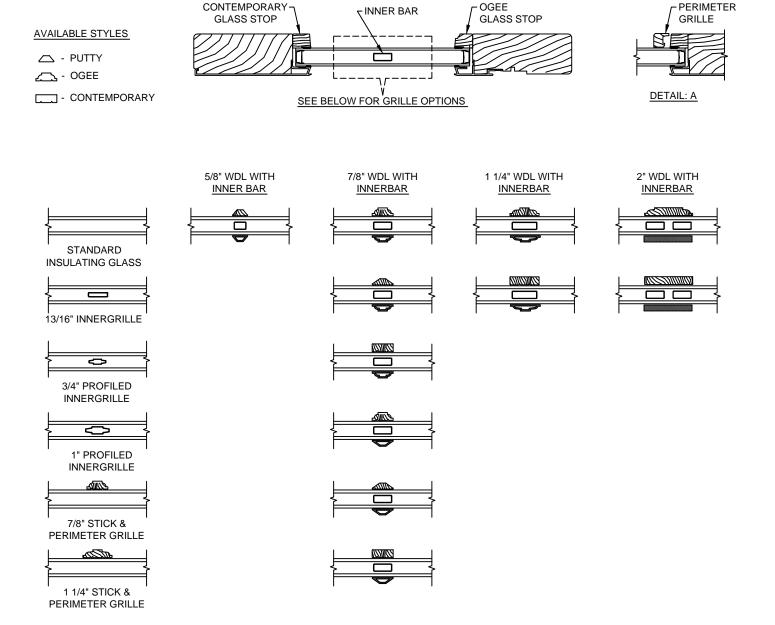

## CLAD PATIO DOOR - INSWING

SECTION DETAILS: GLASS STOP & DIVIDED LITE OPTIONS SCALE: 3" = 1'-0"

#### NOTE

<sup>\*</sup> ALL WDL OPTIONS CAN BE ORDERED WITH OR WITHOUT INNER BAR

<sup>\*</sup> PERIMETER GRILLES ONLY AVAILABLE IN THE 7/8" AND 1 1/4" OGEE STYLE GLASS STOP (SEE DETAIL: A)