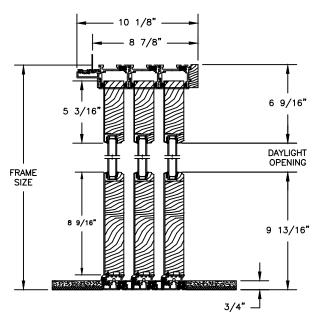

### **CLAD MULTI-SLIDE PATIO DOOR - NARROW**

SECTION DETAILS SCALE: 1 1/2" = 1'-0"

10 1/8"

8 7/8"

OPERATING HEAD JAMB & STAGGERED SILL

OPERATING HEAD JAMB & FULL SILL