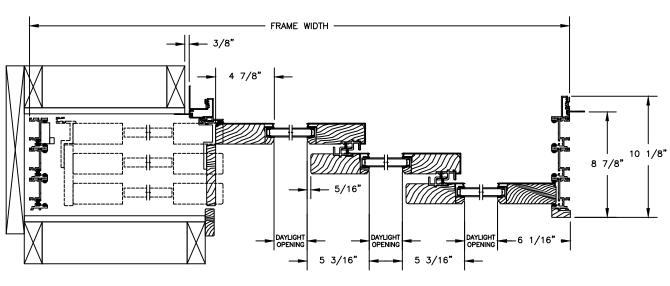

### CLAD MULTI-SLIDE PATIO DOOR - FRENCH

OPERATING HEAD JAMB & STAGGERED SILL

OPERATING HEAD JAMB & FULL SILL