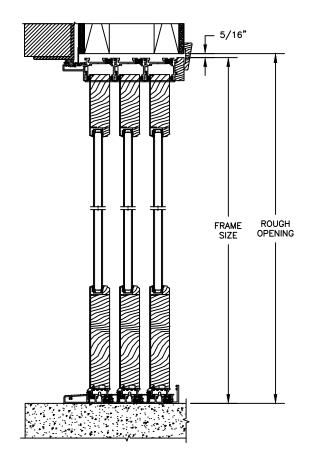

# Pinnacle Series CLAD MULTI-SLIDE PATIO DOOR

HEAD JAMB & SILL FRAME WITH BRICK VENEER

JAMBS FRAME WITH BRICK VENEER

# Pinnacle Series CLAD MULTI-SLIDE PATIO DOOR

HEAD JAMB & SILL FRAME WITH STUCCO

JAMBS FRAME WITH STUCCO