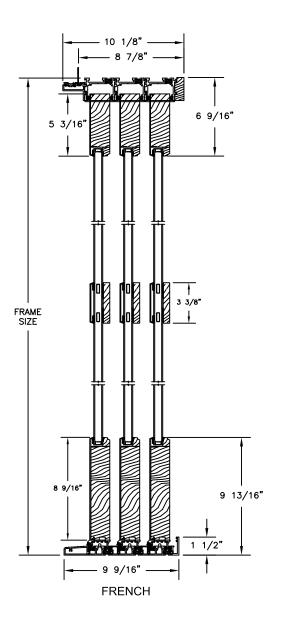

### CLAD MULTI-SLIDE PATIO DOOR - FRENCH

OPERATING HEAD JAMB & STAGGERED SILL

OPERATING HEAD JAMB & FULL SILL