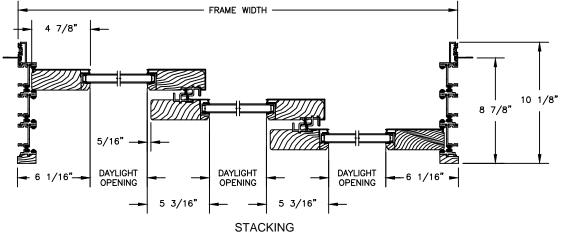

### CLAD MULTI-SLIDE PATIO DOOR - FRENCH

OPERATING HEAD JAMB & STAGGERED SILL

OPERATING HEAD JAMB & FULL SILL