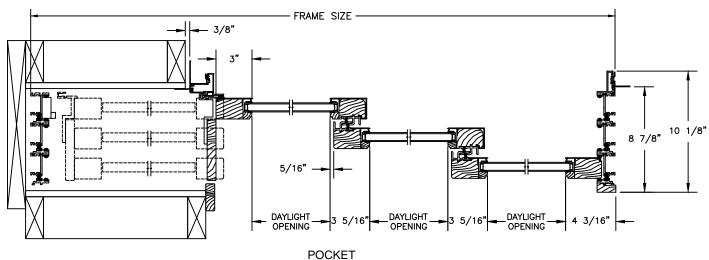

### **CLAD MULTI-SLIDE PATIO DOOR - NARROW**

SECTION DETAILS SCALE: 1 1/2" = 1'-0"

10 1/8"

8 7/8"

OPERATING HEAD JAMB & STAGGERED SILL

OPERATING HEAD JAMB & FULL SILL