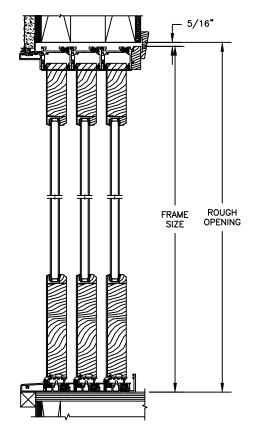

# Pinnacle Series CLAD MULTI-SLIDE PATIO DOOR

HEAD JAMB & SILL FRAME WITH BRICK VENEER

JAMBS FRAME WITH BRICK VENEER