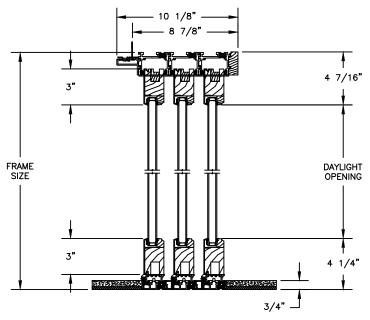

### **CLAD MULTI-SLIDE PATIO DOOR - NARROW**

SECTION DETAILS SCALE: 1 1/2" = 1'-0"

10 1/8"

8 7/8"

OPERATING HEAD JAMB & STAGGERED SILL

OPERATING HEAD JAMB & FULL SILL