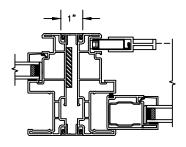

SECTION DETAILS: MULLIONS

SCALE: 3" = 1'-0"

HORIZONTAL MULLION TRANSOM/OPERATOR

HORIZONTAL 2" MULLION TRANSOM/OPERATOR

VERTICAL MULLION SIDELIGHT/OPERATOR

RADIUS/OPERATOR

VERTICAL 2" MULLION STATIONARY/SIDELIGHT