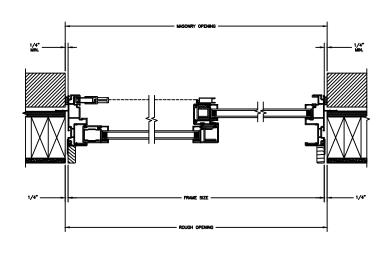

JAMBS 2 X 4 FRAME WITH STUCCO

SECTION DETAILS: CONSTRUCTION

SCALE: 1 1/2" = 1'-0"

HEAD JAMB & SILL 2 X 6 FRAME WITH BRICK VENEER

JAMBS 2 X 6 FRAME WITH BRICK VENEER

HEAD JAMB & SILL 8" CONCRETE BLOCK WALL WITH BRICK VENEER

JAMBS 8" CONCRETE BLOCK WALL WITH BRICK VENEER