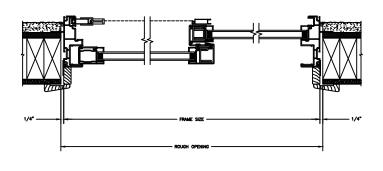

SECTION DETAILS: DIVIDED LITE OPTIONS

SCALE: 3" = 1'-0"

SECTION DETAILS: CONSTRUCTION

SCALE: 1 1/2" = 1'-0"

HEAD JAMB & SILL 2 X 6 FRAME WITH SIDING

JAMBS 2 X 6 FRAME WITH SIDING

HEAD JAMB & SILL 2 X 4 FRAME WITH STUCCO

JAMBS 2 X 4 FRAME WITH STUCCO

SECTION DETAILS: CONSTRUCTION

SCALE: 1 1/2" = 1'-0"

HEAD JAMB & SILL 2 X 6 FRAME WITH BRICK VENEER

JAMBS 2 X 6 FRAME WITH BRICK VENEER

HEAD JAMB & SILL 8" CONCRETE BLOCK WALL WITH BRICK VENEER