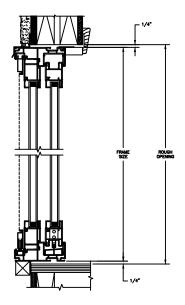

SECTION DETAILS: DIVIDED LITE OPTIONS

SCALE: 3" = 1'-0"

SECTION DETAILS: CONSTRUCTION

SCALE: 1 1/2" = 1'-0"

HEAD JAMB & SILL 2 X 6 FRAME WITH SIDING

JAMBS 2 X 6 FRAME WITH SIDING

HEAD JAMB & SILL 2 X 4 FRAME WITH STUCCO

JAMBS 2 X 4 FRAME WITH STUCCO

SECTION DETAILS: CONSTRUCTION

SCALE: 1 1/2" = 1'-0"

HEAD JAMB & SILL 2 X 6 FRAME WITH BRICK VENEER

JAMBS 2 X 6 FRAME WITH BRICK VENEER

HEAD JAMB & SILL 8" CONCRETE BLOCK WALL WITH BRICK VENEER