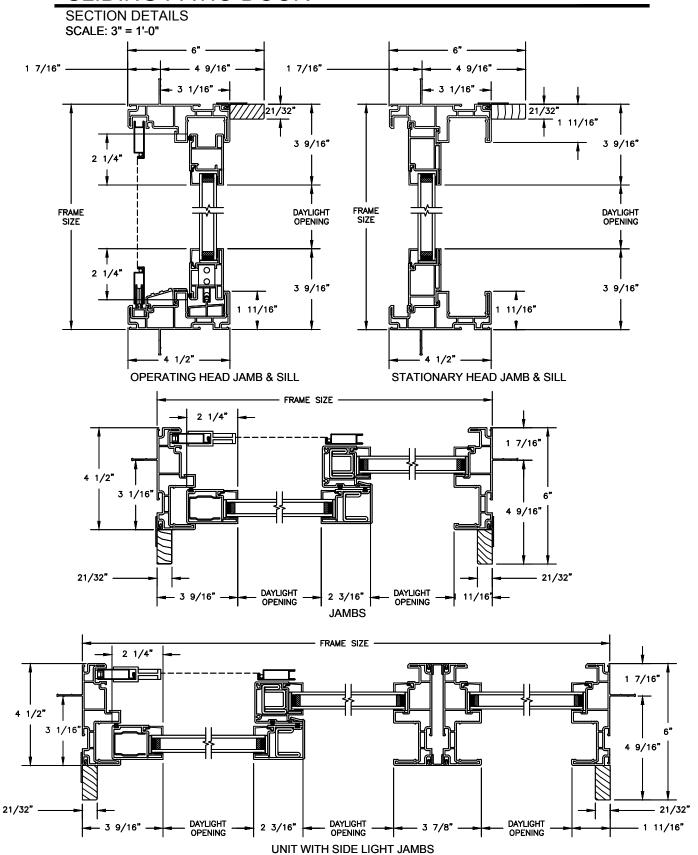

SECTION DETAILS: MULLIONS

SCALE: 3" = 1'-0"



HORIZONTAL MULLION TRANSOM/OPERATOR



HORIZONTAL 2" MULLION TRANSOM/OPERATOR





VERTICAL MULLION SIDELIGHT/OPERATOR



RADIUS/OPERATOR



VERTICAL 2" MULLION STATIONARY/SIDELIGHT

SECTION DETAILS: DIVIDED LITE OPTIONS

SCALE: 3" = 1'-0"













SECTION DETAILS: CONSTRUCTION

SCALE: 1 1/2" = 1'-0"



HEAD JAMB & SILL 2 X 6 FRAME WITH SIDING



JAMBS 2 X 6 FRAME WITH SIDING



HEAD JAMB & SILL 2 X 4 FRAME WITH STUCCO



JAMBS 2 X 4 FRAME WITH STUCCO

SECTION DETAILS: CONSTRUCTION

SCALE: 1 1/2" = 1'-0"



HEAD JAMB & SILL 2 X 6 FRAME WITH BRICK VENEER



JAMBS 2 X 6 FRAME WITH BRICK VENEER



HEAD JAMB & SILL 8" CONCRETE BLOCK WALL WITH BRICK VENEER



JAMBS 8" CONCRETE BLOCK WALL WITH BRICK VENEER