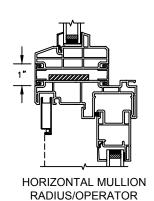

SECTION DETAILS: MULLIONS

SCALE: 3" = 1'-0"

HORIZONTAL MULLION TRANSOM/OPERATOR

HORIZONTAL 2" MULLION TRANSOM/OPERATOR

VERTICAL MULLION SIDELIGHT/OPERATOR

RADIUS/OPERATOR

VERTICAL 2" MULLION STATIONARY/SIDELIGHT