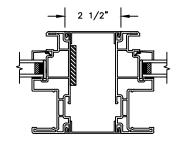

SECTION DETAILS: MULLIONS

SCALE: 3" = 1'-0"

HORIZONTAL MULLION TRANSOM/OPERATOR

HORIZONTAL 2" MULLION TRANSOM/OPERATOR

VERTICAL MULLION SIDELIGHT/OPERATOR

RADIUS/OPERATOR

VERTICAL 2" MULLION STATIONARY/SIDELIGHT