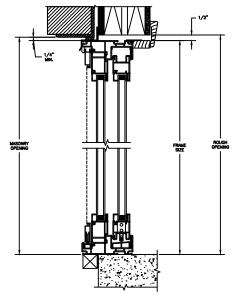

JAMBS 2 X 4 FRAME WITH STUCCO

SECTION DETAILS: CONSTRUCTION

SCALE: 1 1/2" = 1'-0"

HEAD JAMB & SILL 2 X 6 FRAME WITH BRICK VENEER

JAMBS 2 X 6 FRAME WITH BRICK VENEER

HEAD JAMB & SILL 8" CONCRETE BLOCK WALL WITH BRICK VENEER

JAMBS 8" CONCRETE BLOCK WALL WITH BRICK VENEER