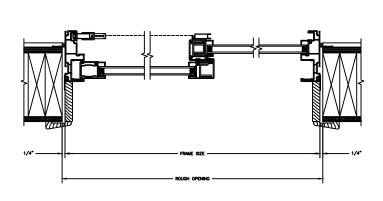

SECTION DETAILS: MULLIONS

SCALE: 3" = 1'-0"

HORIZONTAL MULLION TRANSOM/OPERATOR

HORIZONTAL 2" MULLION TRANSOM/OPERATOR

VERTICAL MULLION SIDELIGHT/OPERATOR

RADIUS/OPERATOR

VERTICAL 2" MULLION STATIONARY/SIDELIGHT