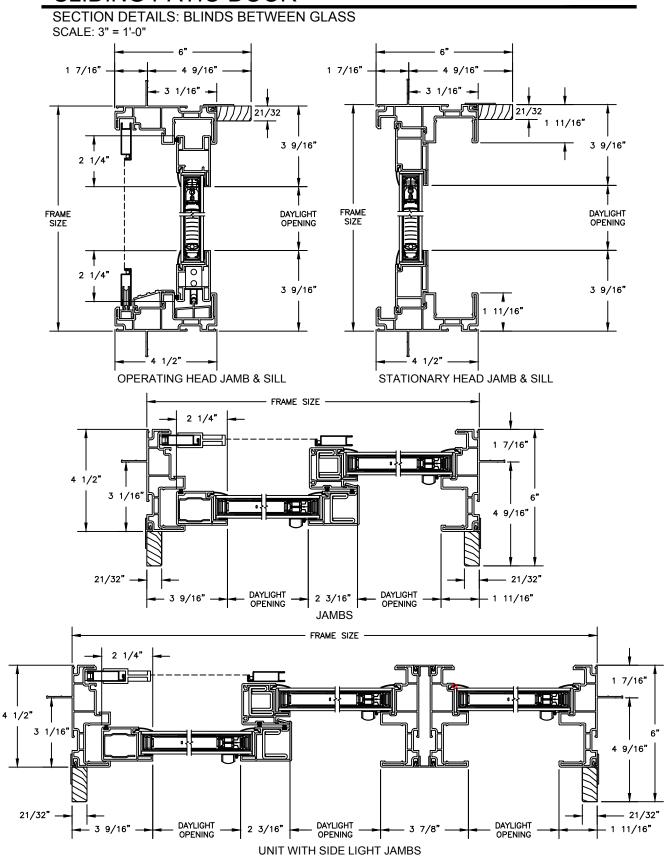

SECTION DETAILS: MULLIONS

SCALE: 3" = 1'-0"



HORIZONTAL MULLION TRANSOM/OPERATOR



HORIZONTAL 2" MULLION TRANSOM/OPERATOR





VERTICAL MULLION SIDELIGHT/OPERATOR



RADIUS/OPERATOR



VERTICAL 2" MULLION STATIONARY/SIDELIGHT

SECTION DETAILS: DIVIDED LITE OPTIONS

SCALE: 3" = 1'-0"













SECTION DETAILS: CONSTRUCTION

SCALE: 1 1/2" = 1'-0"



HEAD JAMB & SILL 2 X 6 FRAME WITH SIDING



JAMBS 2 X 6 FRAME WITH SIDING



HEAD JAMB & SILL 2 X 4 FRAME WITH STUCCO



JAMBS 2 X 4 FRAME WITH STUCCO

SECTION DETAILS: CONSTRUCTION

SCALE: 1 1/2" = 1'-0"



HEAD JAMB & SILL 2 X 6 FRAME WITH BRICK VENEER



JAMBS 2 X 6 FRAME WITH BRICK VENEER



HEAD JAMB & SILL 8" CONCRETE BLOCK WALL WITH BRICK VENEER



JAMBS 8" CONCRETE BLOCK WALL WITH BRICK VENEER