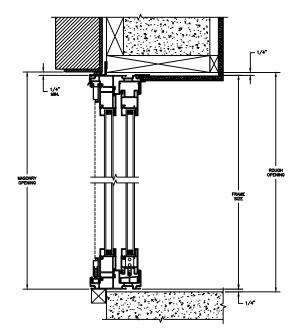

SECTION DETAILS: MULLIONS

SCALE: 3" = 1'-0"



HORIZONTAL MULLION TRANSOM/OPERATOR



HORIZONTAL 2" MULLION TRANSOM/OPERATOR





VERTICAL MULLION SIDELIGHT/OPERATOR



RADIUS/OPERATOR



VERTICAL 2" MULLION STATIONARY/SIDELIGHT

SECTION DETAILS: DIVIDED LITE OPTIONS

SCALE: 3" = 1'-0"













SECTION DETAILS: CONSTRUCTION

SCALE: 1 1/2" = 1'-0"



HEAD JAMB & SILL 2 X 6 FRAME WITH SIDING



JAMBS 2 X 6 FRAME WITH SIDING



HEAD JAMB & SILL 2 X 4 FRAME WITH STUCCO



JAMBS 2 X 4 FRAME WITH STUCCO

SECTION DETAILS: CONSTRUCTION

SCALE: 1 1/2" = 1'-0"



HEAD JAMB & SILL 2 X 6 FRAME WITH BRICK VENEER



JAMBS 2 X 6 FRAME WITH BRICK VENEER



HEAD JAMB & SILL 8" CONCRETE BLOCK WALL WITH BRICK VENEER



JAMBS 8" CONCRETE BLOCK WALL WITH BRICK VENEER