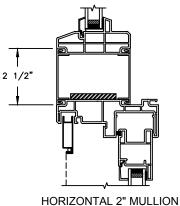

SECTION DETAILS: MULLIONS

SCALE: 3" = 1'-0"

HORIZONTAL MULLION TRANSOM/OPERATOR

HORIZONTAL 2" MULLION TRANSOM/OPERATOR

VERTICAL MULLION SIDELIGHT/OPERATOR

RADIUS/OPERATOR

VERTICAL 2" MULLION STATIONARY/SIDELIGHT