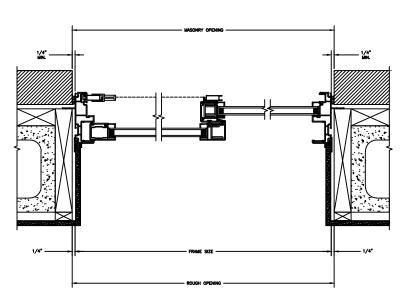

SECTION DETAILS: MULLIONS

SCALE: 3" = 1'-0"



HORIZONTAL MULLION TRANSOM/OPERATOR



HORIZONTAL 2" MULLION TRANSOM/OPERATOR





VERTICAL MULLION SIDELIGHT/OPERATOR



RADIUS/OPERATOR



VERTICAL 2" MULLION STATIONARY/SIDELIGHT

SECTION DETAILS: DIVIDED LITE OPTIONS

SCALE: 3" = 1'-0"













SECTION DETAILS: CONSTRUCTION

SCALE: 1 1/2" = 1'-0"



HEAD JAMB & SILL 2 X 6 FRAME WITH SIDING



JAMBS 2 X 6 FRAME WITH SIDING



HEAD JAMB & SILL 2 X 4 FRAME WITH STUCCO



JAMBS 2 X 4 FRAME WITH STUCCO

SECTION DETAILS: CONSTRUCTION

SCALE: 1 1/2" = 1'-0"



HEAD JAMB & SILL 2 X 6 FRAME WITH BRICK VENEER



JAMBS 2 X 6 FRAME WITH BRICK VENEER



HEAD JAMB & SILL 8" CONCRETE BLOCK WALL WITH BRICK VENEER



JAMBS 8" CONCRETE BLOCK WALL WITH BRICK VENEER