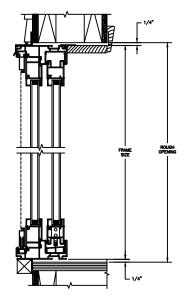

JAMBS 2 X 4 FRAME WITH STUCCO

SECTION DETAILS: CONSTRUCTION

SCALE: 1 1/2" = 1'-0"

HEAD JAMB & SILL 2 X 6 FRAME WITH BRICK VENEER

JAMBS 2 X 6 FRAME WITH BRICK VENEER

HEAD JAMB & SILL 8" CONCRETE BLOCK WALL WITH BRICK VENEER

JAMBS 8" CONCRETE BLOCK WALL WITH BRICK VENEER