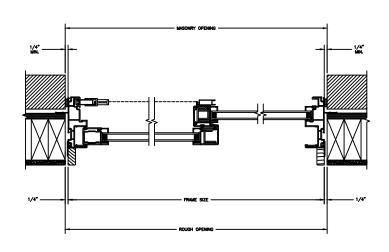

#### **SLIDING PATIO DOOR**

SECTION DETAILS : CONSTRUCTION

SCALE: 1 1/2" = 1'-0"

HEAD JAMB & SILL 2 X 6 FRAME WITH BRICK VENEER

JAMBS 2 X 6 FRAME WITH BRICK VENEER

HEAD JAMB & SILL 8" CONCRETE BLOCK WALL WITH BRICK VENEER

JAMBS 8" CONCRETE BLOCK WALL WITH BRICK VENEER