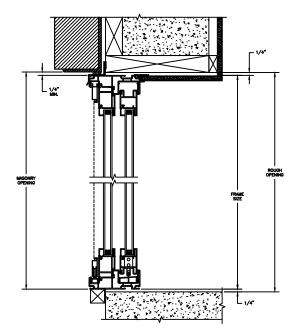

#### **SLIDING PATIO DOOR**

SECTION DETAILS : CONSTRUCTION

SCALE: 1 1/2" = 1'-0"

HEAD JAMB & SILL 2 X 6 FRAME WITH BRICK VENEER

JAMBS 2 X 6 FRAME WITH BRICK VENEER

HEAD JAMB & SILL 8" CONCRETE BLOCK WALL WITH BRICK VENEER

JAMBS 8" CONCRETE BLOCK WALL WITH BRICK VENEER