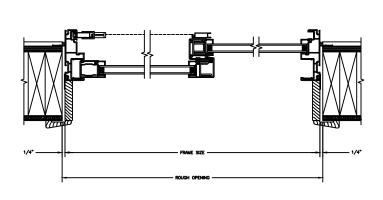

# Next Dimension Pro Series SLIDING PATIO DOOR

SECTION DETAILS: MULLIONS

SCALE: 3" = 1'-0"

HORIZONTAL MULLION TRANSOM/OPERATOR

HORIZONTAL 2" MULLION TRANSOM/OPERATOR

VERTICAL MULLION SIDELIGHT/OPERATOR

VERTICAL 2" MULLION STATIONARY/SIDELIGHT