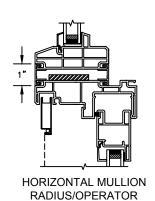

# Next Dimension Pro Series SLIDING PATIO DOOR

SECTION DETAILS: MULLIONS

SCALE: 3" = 1'-0"

HORIZONTAL MULLION TRANSOM/OPERATOR

HORIZONTAL 2" MULLION TRANSOM/OPERATOR

VERTICAL MULLION SIDELIGHT/OPERATOR

VERTICAL 2" MULLION STATIONARY/SIDELIGHT