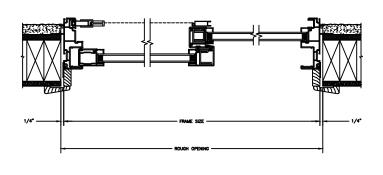

# Next Dimension Pro Series SLIDING PATIO DOOR

SECTION DETAILS: MULLIONS

SCALE: 3" = 1'-0"

HORIZONTAL MULLION TRANSOM/OPERATOR

HORIZONTAL 2" MULLION TRANSOM/OPERATOR

VERTICAL MULLION SIDELIGHT/OPERATOR

VERTICAL 2" MULLION STATIONARY/SIDELIGHT