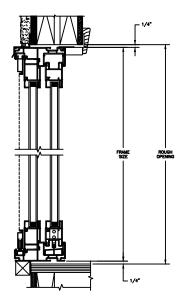

# Next Dimension Pro Series SLIDING PATIO DOOR

SECTION DETAILS: CONSTRUCTION

SCALE: 1 1/2" = 1'-0"

HEAD JAMB & SILL 2 X 6 FRAME WITH SIDING

JAMBS 2 X 6 FRAME WITH SIDING

HEAD JAMB & SILL 2 X 4 FRAME WITH STUCCO

JAMBS 2 X 4 FRAME WITH STUCCO