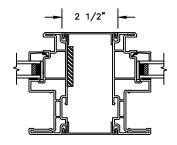

# Next Dimension Pro Series SLIDING PATIO DOOR

SECTION DETAILS: MULLIONS

SCALE: 3" = 1'-0"

HORIZONTAL MULLION TRANSOM/OPERATOR

HORIZONTAL 2" MULLION TRANSOM/OPERATOR

VERTICAL MULLION SIDELIGHT/OPERATOR

VERTICAL 2" MULLION STATIONARY/SIDELIGHT