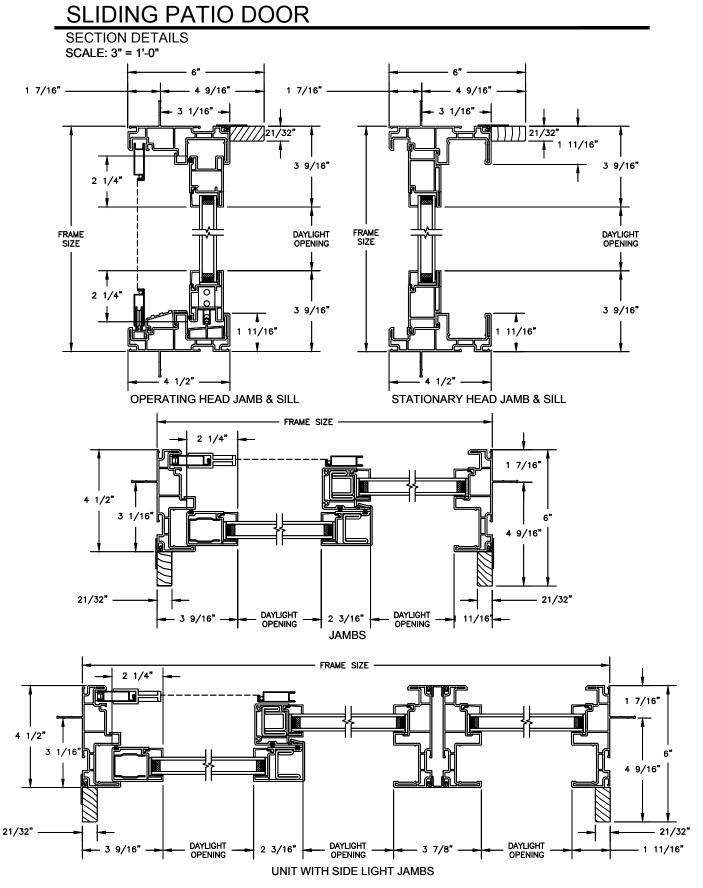

### Next Dimension Pro Series



## Next Dimension Pro Series SLIDING PATIO DOOR



# Next Dimension Pro Series SLIDING PATIO DOOR

SECTION DETAILS: MULLIONS

SCALE: 3" = 1'-0"



HORIZONTAL MULLION TRANSOM/OPERATOR



HORIZONTAL 2" MULLION TRANSOM/OPERATOR



VERTICAL MULLION SIDELIGHT/OPERATOR





VERTICAL 2" MULLION STATIONARY/SIDELIGHT

# Next Dimension Pro Series SLIDING PATIO DOOR

SECTION DETAILS: CONSTRUCTION

SCALE: 1 1/2" = 1'-0"



HEAD JAMB & SILL 2 X 6 FRAME WITH SIDING



JAMBS 2 X 6 FRAME WITH SIDING



HEAD JAMB & SILL 2 X 4 FRAME WITH STUCCO



JAMBS 2 X 4 FRAME WITH STUCCO

## Next Dimension Pro Series

#### **SLIDING PATIO DOOR**

SECTION DETAILS : CONSTRUCTION

SCALE: 1 1/2" = 1'-0"



HEAD JAMB & SILL 2 X 6 FRAME WITH BRICK VENEER



JAMBS 2 X 6 FRAME WITH BRICK VENEER



HEAD JAMB & SILL 8" CONCRE