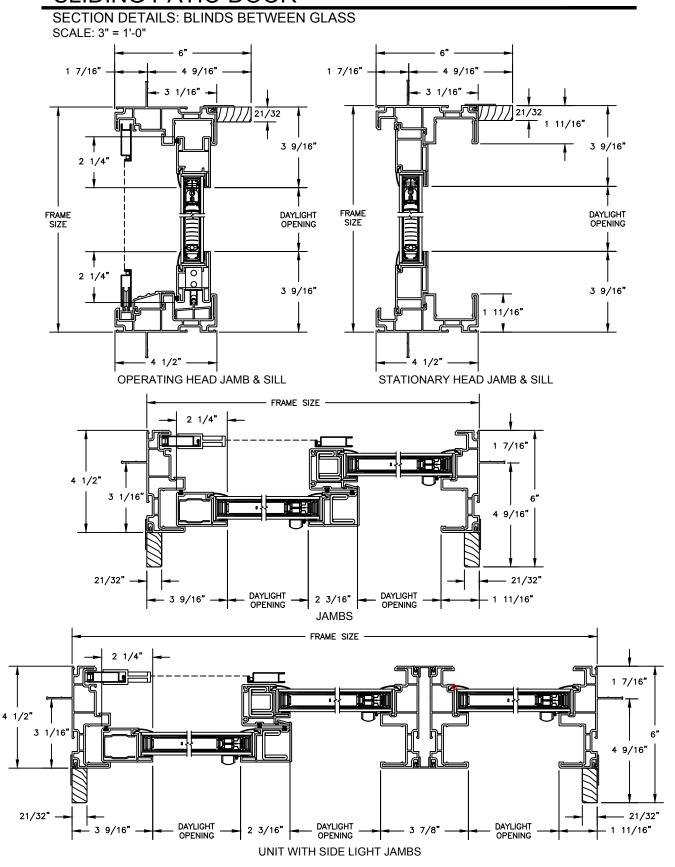

### Next Dimension Pro Series



## Next Dimension Pro Series SLIDING PATIO DOOR



# Next Dimension Pro Series SLIDING PATIO DOOR

SECTION DETAILS: MULLIONS

SCALE: 3" = 1'-0"



HORIZONTAL MULLION TRANSOM/OPERATOR



HORIZONTAL 2" MULLION TRANSOM/OPERATOR



VERTICAL MULLION SIDELIGHT/OPERATOR





VERTICAL 2" MULLION STATIONARY/SIDELIGHT

# Next Dimension Pro Series SLIDING PATIO DOOR

SECTION DETAILS: CONSTRUCTION

SCALE: 1 1/2" = 1'-0"



HEAD JAMB & SILL 2 X 6 FRAME WITH SIDING



JAMBS 2 X 6 FRAME WITH SIDING



HEAD JAMB & SILL 2 X 4 FRAME WITH STUCCO



JAMBS 2 X 4 FRAME WITH STUCCO

## Next Dimension Pro Series

#### **SLIDING PATIO DOOR**

SECTION DETAILS : CONSTRUCTION

SCALE: 1 1/2" = 1'-0"



HEAD JAMB & SILL 2 X 6 FRAME WITH BRICK VENEER



JAMBS 2 X 6 FRAME WITH BRICK VENEER



HEAD JAMB & SILL 8" CONCRETE BLOCK WALL WITH BRICK VENEER



JAMBS 8" CONCRET