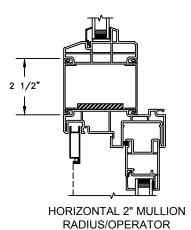

# Next Dimension Pro Series SLIDING PATIO DOOR

SECTION DETAILS: MULLIONS

SCALE: 3" = 1'-0"

HORIZONTAL MULLION TRANSOM/OPERATOR

HORIZONTAL 2" MULLION TRANSOM/OPERATOR

VERTICAL MULLION SIDELIGHT/OPERATOR

VERTICAL 2" MULLION STATIONARY/SIDELIGHT