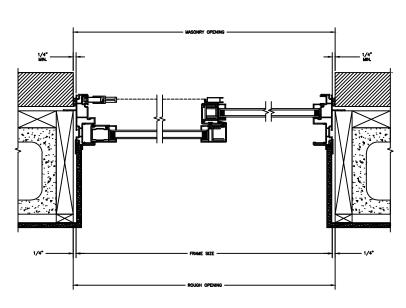

#### **SLIDING PATIO DOOR**

SECTION DETAILS : CONSTRUCTION

SCALE: 1 1/2" = 1'-0"

HEAD JAMB & SILL 2 X 6 FRAME WITH BRICK VENEER

JAMBS 2 X 6 FRAME WITH BRICK VENEER

HEAD JAMB & SILL 8" CONCRETE BLOCK WALL WITH BRICK VENEER

JAMBS 8" CONCRETE BLOCK WALL WITH BRICK VENEER