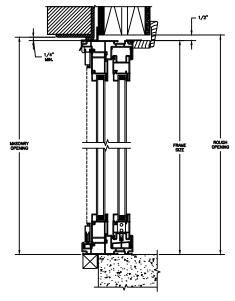

#### **SLIDING PATIO DOOR**

SECTION DETAILS : CONSTRUCTION

SCALE: 1 1/2" = 1'-0"

HEAD JAMB & SILL 2 X 6 FRAME WITH BRICK VENEER

JAMBS 2 X 6 FRAME WITH BRICK VENEER

HEAD JAMB & SILL 8" CONCRETE BLOCK WALL WITH BRICK VENEER

JAMBS 8" CONCRETE BLOCK WALL WITH BRICK VENEER