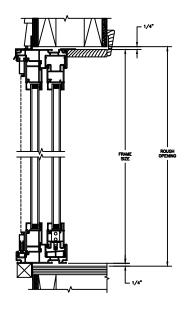

# Next Dimension Pro Series SLIDING PATIO DOOR

SECTION DETAILS: CONSTRUCTION

SCALE: 1 1/2" = 1'-0"

HEAD JAMB & SILL 2 X 6 FRAME WITH SIDING

JAMBS 2 X 6 FRAME WITH SIDING

HEAD JAMB & SILL 2 X 4 FRAME WITH STUCCO

JAMBS 2 X 4 FRAME WITH STUCCO