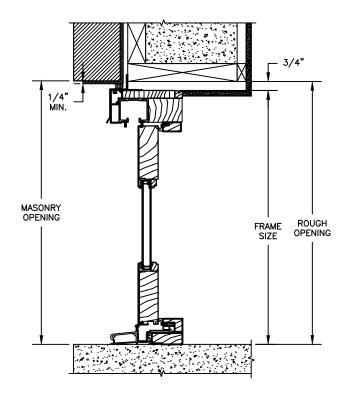

#### CLAD NARROW OUTSWING BI-FOLD DOOR

SECTION DETAILS : CONSTRUCTION

HEAD JAMB & SILL 2 X 6 FRAME WITH BRICK VENEER

JAMBS
2 X 6 FRAME WITH BRICK VENEER

SECTION DETAILS: CONSTRUCTION

SCALE: 1 1/2" = 1'-0"

HEAD JAMB & SILL 8" CONCRETE BLOCK WALL WITH BRICK VENEER

WITH BRICK VENEER