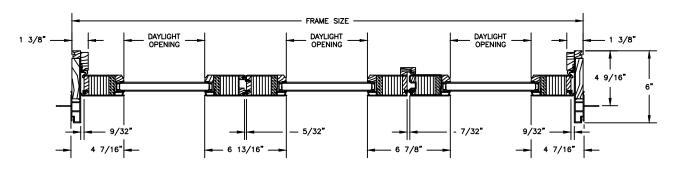

#### CLAD NARROW OUTSWING BI-FOLD DOOR

SECTION DETAILS: 6 9/16" JAMB

**HEAD JAMB & SILL** 

SIDE JAMB W/ ASTRAGAL

SIDE JAMB W/ JAMB STRIKE