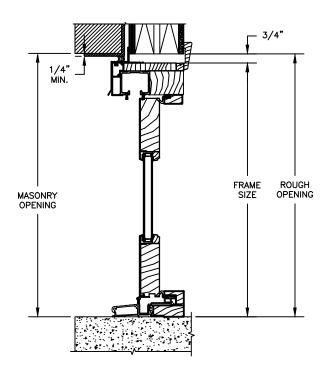

#### CLAD NARROW OUTSWING BI-FOLD DOOR

SECTION DETAILS : CONSTRUCTION

HEAD JAMB & SILL 2 X 6 FRAME WITH BRICK VENEER

JAMBS
2 X 6 FRAME WITH BRICK VENEER

SECTION DETAILS: CONSTRUCTION

SCALE: 1 1/2" = 1'-0"

HEAD JAMB & SILL 8" CONCRETE BLOCK WALL WITH BRICK VENEER

WITH BRICK VENEER