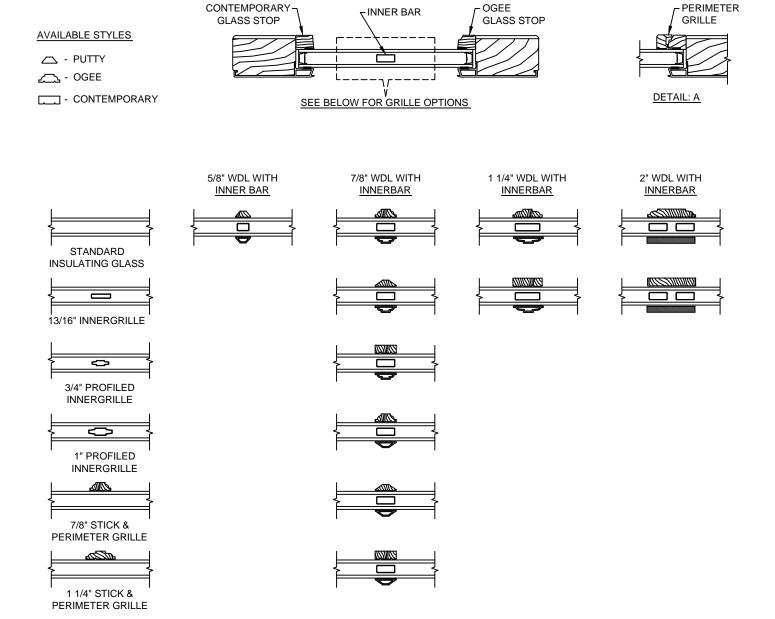

#### CLAD NARROW BI-FOLD SIMULATED MIDRAIL

SECTION DETAILS: 4 9/16" JAMB

SIDE JAMB W/ ASTRAGAL

SIDE JAMB W/ JAMB STRIKE

SECTION DETAILS : GLASS STOP & DIVIDED LITE OPTIONS SCALE: 3" = 1'-0"

#### NOTE

<sup>\*</sup> ALL WDL OPTIONS CAN BE ORDERED WITH OR WITHOUT INNER BAR

<sup>\*</sup> PERIMETER GRILLES ONLY AVAILABLE IN THE 7/8" AND 1 1/4" OGEE STYLE GLASS STOP (SEE DETAIL: A) 8/1/16