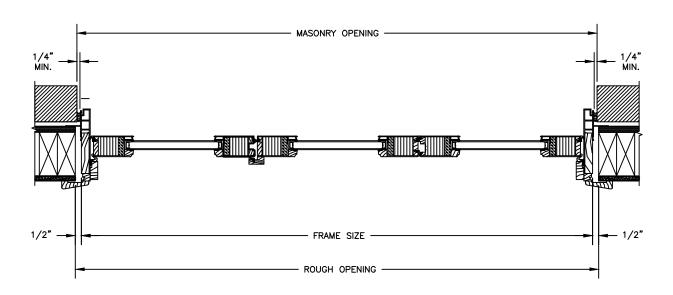

#### CLAD NARROW OUTSWING BI-FOLD DOOR

SECTION DETAILS: 6 9/16" JAMB

**HEAD JAMB & SILL** 

SIDE JAMB W/ ASTRAGAL

SIDE JAMB W/ JAMB STRIKE

### CLAD NARROW OUTSWING BI-FOLD DOOR

SECTION DETAILS : CONSTRUCTION

HEAD JAMB & SILL 2 X 6 FRAME WITH SIDING

JAMBS 2 X 6 FRAME WITH SIDING

SECTION DETAILS: CONSTRUCTION

HEAD JAMB & SILL 2 X 4 FRAME WITH STUCCO