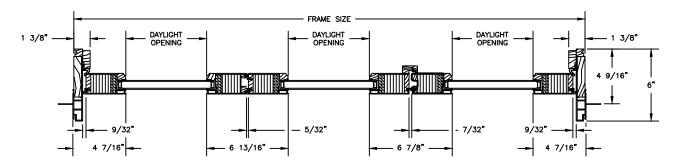

SECTION DETAILS: 4 9/16" JAMB

SIDE JAMB W/ ASTRAGAL

SIDE JAMB W/ JAMB STRIKE

#### CLAD NARROW BI-FOLD SIMULATED MIDRAIL

SECTION DETAILS: 4 9/16" JAMB

SIDE JAMB W/ ASTRAGAL

SIDE JAMB W/ JAMB STRIKE

SECTION DETAILS : GLASS STOP & DIVIDED LITE OPTIONS SCALE: 3" = 1'-0"