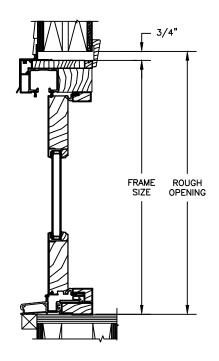

SECTION DETAILS: 4 9/16" JAMB

SIDE JAMB W/ ASTRAGAL

SIDE JAMB W/ JAMB STRIKE

#### CLAD NARROW OUTSWING BI-FOLD DOOR

SECTION DETAILS: 6 9/16" JAMB

**HEAD JAMB & SILL** 

SIDE JAMB W/ ASTRAGAL

SIDE JAMB W/ JAMB STRIKE

#### CLAD NARROW BI-FOLD SIMULATED MIDRAIL

SECTION DETAILS: 4 9/16" JAMB

SIDE JAMB W/ ASTRAGAL

SIDE JAMB W/ JAMB STRIKE

SECTION DETAILS : GLASS STOP & DIVIDED LITE OPTIONS SCALE: 3" = 1'-0"