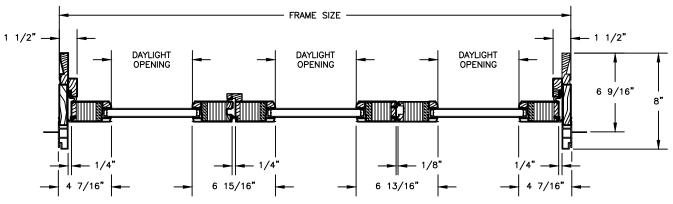

#### CLAD NARROW OUTSWING BI-FOLD DOOR

SECTION DETAILS: 6 9/16" JAMB

**HEAD JAMB & SILL** 

SIDE JAMB W/ ASTRAGAL

SIDE JAMB W/ JAMB STRIKE