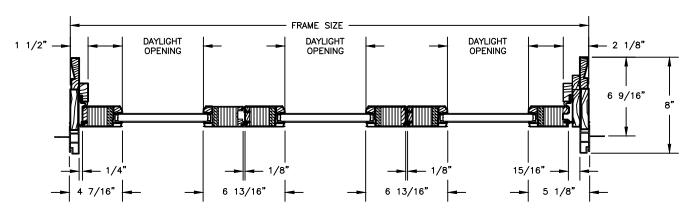

#### CLAD NARROW OUTSWING BI-FOLD DOOR

SECTION DETAILS: 6 9/16" JAMB

**HEAD JAMB & SILL** 

SIDE JAMB W/ ASTRAGAL

SIDE JAMB W/ JAMB STRIKE