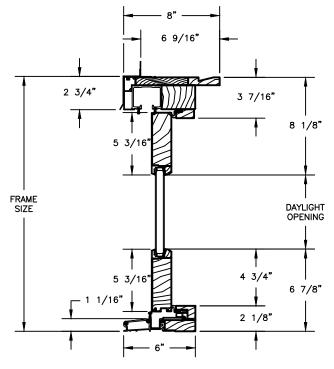

#### CLAD NARROW OUTSWING BI-FOLD DOOR

SECTION DETAILS: 6 9/16" JAMB

**HEAD JAMB & SILL** 

SIDE JAMB W/ ASTRAGAL

SIDE JAMB W/ JAMB STRIKE