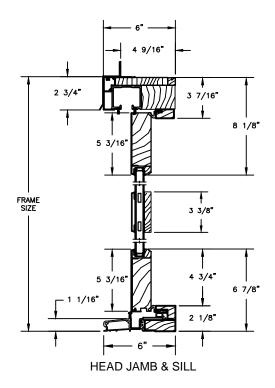

#### CLAD NARROW OUTSWING BI-FOLD DOOR

SECTION DETAILS: 6 9/16" JAMB

**HEAD JAMB & SILL** 

SIDE JAMB W/ ASTRAGAL

SIDE JAMB W/ JAMB STRIKE