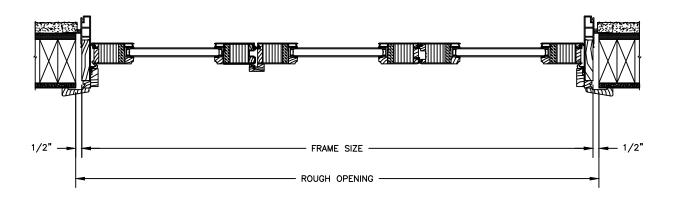

#### CLAD NARROW OUTSWING BI-FOLD DOOR

SECTION DETAILS: 6 9/16" JAMB

**HEAD JAMB & SILL** 

SIDE JAMB W/ ASTRAGAL

SIDE JAMB W/ JAMB STRIKE

### CLAD NARROW OUTSWING BI-FOLD DOOR

SECTION DETAILS : CONSTRUCTION

HEAD JAMB & SILL 2 X 6 FRAME WITH SIDING

JAMBS 2 X 6 FRAME WITH SIDING

SECTION DETAILS: CONSTRUCTION

HEAD JAMB & SILL 2 X 4 FRAME WITH STUCCO