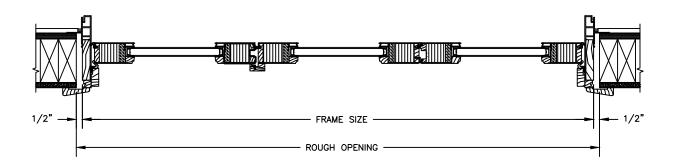

#### CLAD NARROW OUTSWING BI-FOLD DOOR

SECTION DETAILS: 6 9/16" JAMB

**HEAD JAMB & SILL** 

SIDE JAMB W/ ASTRAGAL

SIDE JAMB W/ JAMB STRIKE