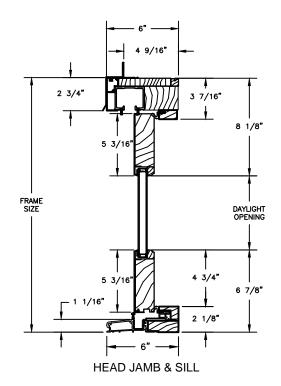

#### CLAD NARROW OUTSWING BI-FOLD DOOR

SECTION DETAILS: 6 9/16" JAMB

**HEAD JAMB & SILL** 

SIDE JAMB W/ ASTRAGAL

SIDE JAMB W/ JAMB STRIKE