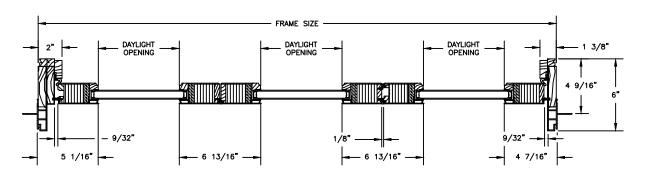

#### CLAD NARROW OUTSWING BI-FOLD DOOR

SECTION DETAILS: 6 9/16" JAMB

**HEAD JAMB & SILL** 

SIDE JAMB W/ ASTRAGAL

SIDE JAMB W/ JAMB STRIKE