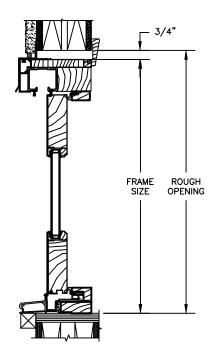

SECTION DETAILS: 4 9/16" JAMB

SIDE JAMB W/ ASTRAGAL

SIDE JAMB W/ JAMB STRIKE

#### CLAD NARROW OUTSWING BI-FOLD DOOR

SECTION DETAILS: 6 9/16" JAMB

**HEAD JAMB & SILL** 

SIDE JAMB W/ ASTRAGAL

SIDE JAMB W/ JAMB STRIKE

#### CLAD NARROW BI-FOLD SIMULATED MIDRAIL

SECTION DETAILS: 4 9/16" JAMB

SIDE JAMB W/ ASTRAGAL

SIDE JAMB W/ JAMB STRIKE

SECTION DETAILS : GLASS STOP & DIVIDED LITE OPTIONS SCALE: 3" = 1'-0"