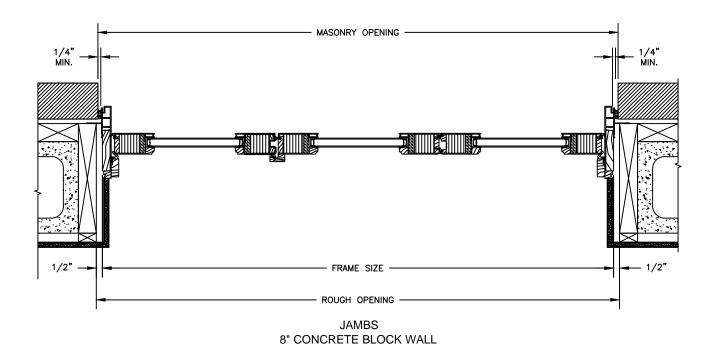

#### CLAD NARROW OUTSWING BI-FOLD DOOR

SECTION DETAILS : CONSTRUCTION

HEAD JAMB & SILL 2 X 6 FRAME WITH BRICK VENEER

JAMBS
2 X 6 FRAME WITH BRICK VENEER

SECTION DETAILS: CONSTRUCTION

SCALE: 1 1/2" = 1'-0"

HEAD JAMB & SILL 8" CONCRETE BLOCK WALL WITH BRICK VENEER

WITH BRICK VENEER