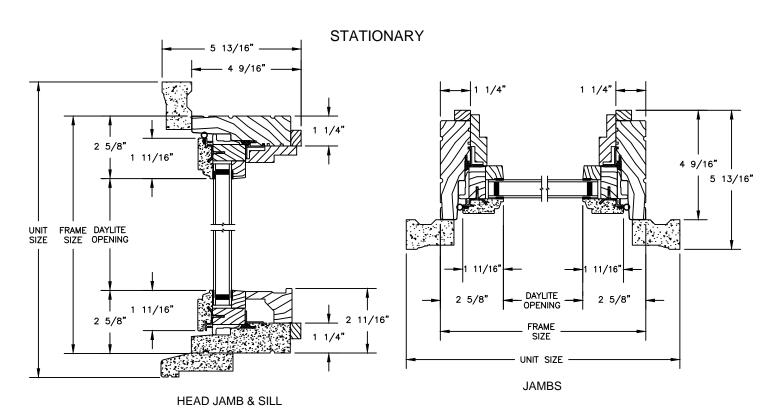

SECTION DETAILS : OPERATING / STATIONARY SCALE: 3" = 1'-0"

SECTION DETAILS : OPERATING / STATIONARY WITH CONTEMPORARY STOPS SCALE: 3" = 1'-0"

**ELEVATIONS: CASING OPTIONS** 

SCALE: 3" = 1'-0"

SECTION DETAILS: MULLIONS