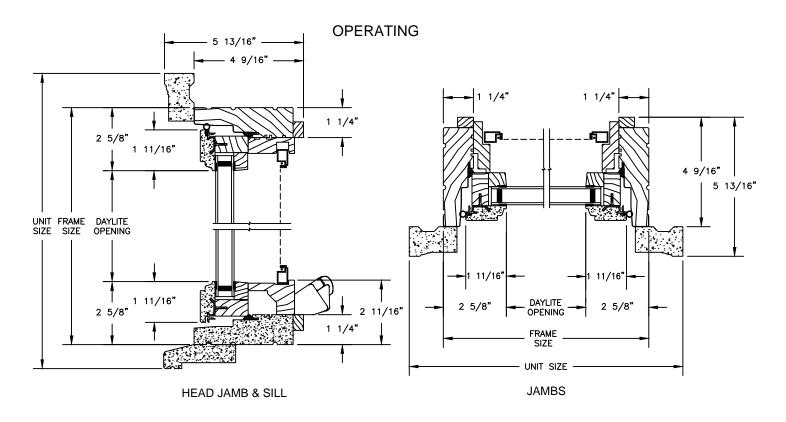

SECTION DETAILS : OPERATING / STATIONARY SCALE: 3" = 1'-0"

SECTION DETAILS : OPERATING / STATIONARY WITH CONTEMPORARY STOPS SCALE: 3" = 1'-0"

**ELEVATIONS: CASING OPTIONS** 

SCALE: 3" = 1'-0"

SECTION DETAILS: MULLIONS