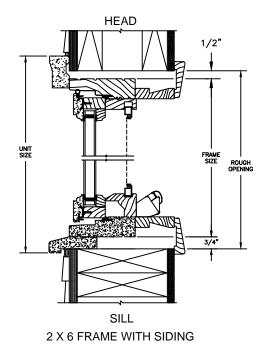

### LEGEND AWNING

SECTION DETAILS : CONSTRUCTION

SCALE: 2" = 1'-0"

NOTE .

THE ABOVE WALL SECTIONS REPRESENT TYPICAL WALL CONDITIONS, THESE DETAILS ARE NOT INTENDED AS INSTALLATIONS INSTRUCTIONS. PLEASE REFER TO THE INSTALLATION INSTRUCTIONS PROVIDED WITH THE PURCHASED UNITS.