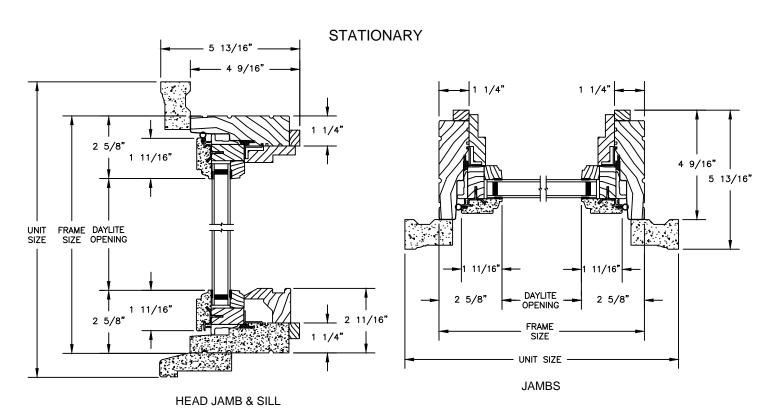

SECTION DETAILS : OPERATING / STATIONARY SCALE: 3" = 1'-0"

SECTION DETAILS : OPERATING / STATIONARY WITH CONTEMPORARY STOPS SCALE: 3" = 1'-0"

**ELEVATIONS: CASING OPTIONS** 

SCALE: 3" = 1'-0"

SECTION DETAILS: MULLIONS