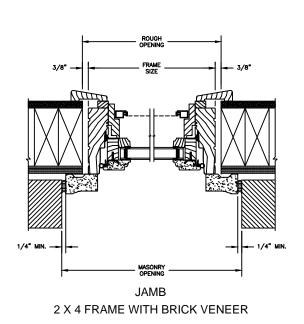

### LEGEND AWNING

SECTION DETAILS: CONSTRUCTION

SCALE: 2" = 1'-0"

8" CONCRETEBLOCK WALL WITH BRICK VENEER

8" CONCRETE BLOCK WALL WITH BRICK VENEER