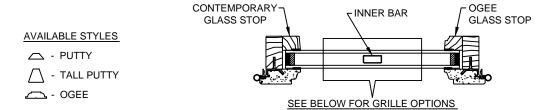

SCALE: 3" = 1'-0"

HORIZONTAL MULLION STATIONARY/OPERATOR

VERTICAL MULLION STATIONARY/STATIONARY

VERTICAL MULLION
OPERATOR WITH 2" SPREAD MULL

SECTION DETAILS : GLASS STOP & DIVIDED LITE OPTIONS

SCALE: 3" = 1'-0"