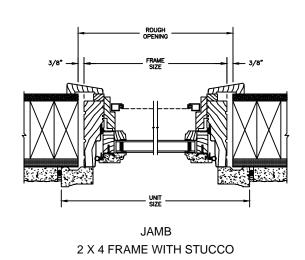

### LEGEND AWNING

SECTION DETAILS : CONSTRUCTION

SCALE: 2" = 1'-0"

NOTE .

THE ABOVE WALL SECTIONS REPRESENT TYPICAL WALL CONDITIONS, THESE DETAILS ARE NOT INTENDED AS INSTALLATIONS INSTRUCTIONS. PLEASE REFER TO THE INSTALLATION INSTRUCTIONS PROVIDED WITH THE PURCHASED UNITS.