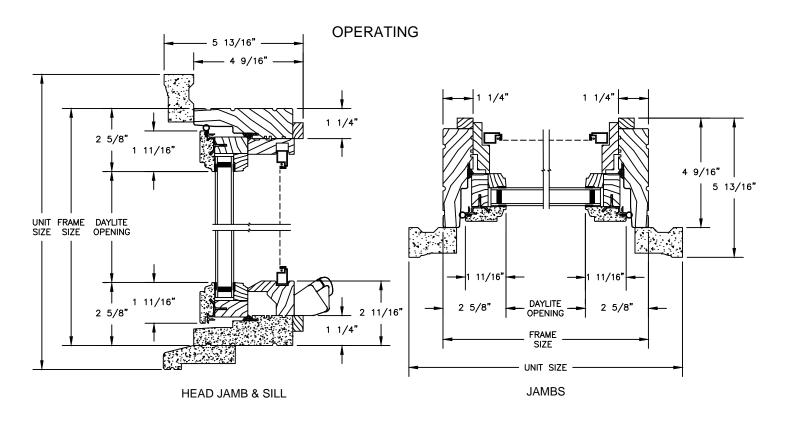

SECTION DETAILS : OPERATING / STATIONARY SCALE: 3" = 1'-0"

SECTION DETAILS : OPERATING / STATIONARY WITH CONTEMPORARY STOPS SCALE: 3" = 1'-0"

**ELEVATIONS: CASING OPTIONS** 

SCALE: 3" = 1'-0"

SECTION DETAILS: MULLIONS