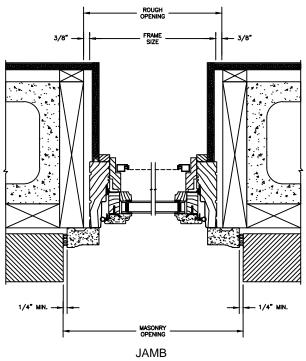

### LEGEND AWNING

SECTION DETAILS : CONSTRUCTION

SCALE: 2" = 1'-0"

NOTE .

THE ABOVE WALL SECTIONS REPRESENT TYPICAL WALL CONDITIONS, THESE DETAILS ARE NOT INTENDED AS INSTALLATIONS INSTRUCTIONS. PLEASE REFER TO THE INSTALLATION INSTRUCTIONS PROVIDED WITH THE PURCHASED UNITS.

### LEGEND AWNING

SECTION DETAILS: CONSTRUCTION

SCALE: 2" = 1'-0"

8" CONCRETEBLOCK WALL WITH BRICK VENEER

8" CONCRETE BLOCK WALL WITH BRICK VENEER

#### NOTE:

THE ABOVE WALL SECTIONS REPRESENT TYPICAL WALL CONDITIONS, THESE DETAILS ARE NOT INTENDED AS INSTALLATIONS INSTRUCTIONS. PLEASE REFER TO THE INSTALLATION INSTRUCTIONS PROVIDED WITH THE PURCHASED UNITS.