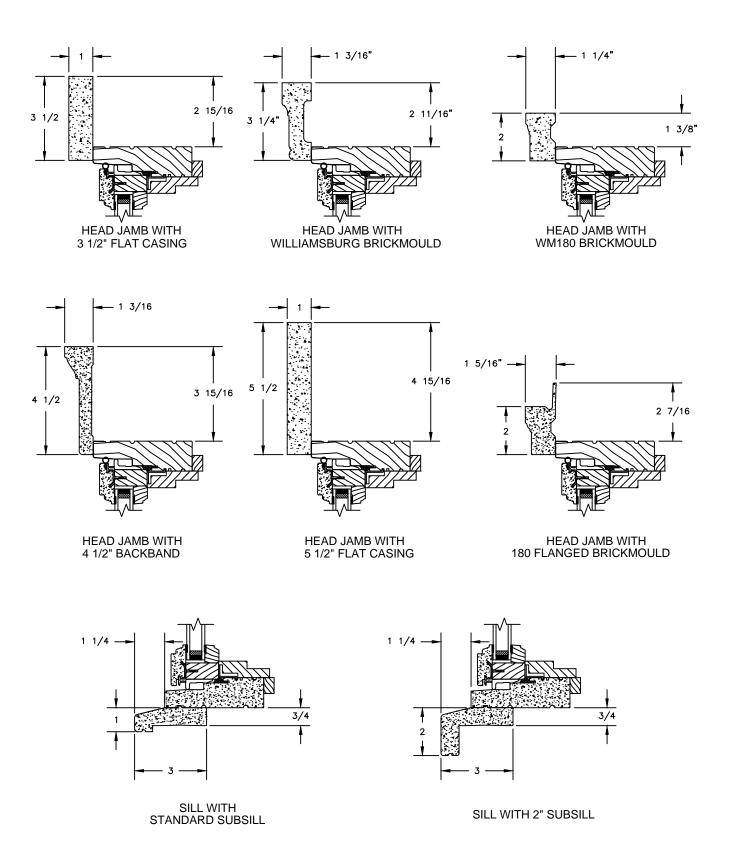

SECTION DETAILS : OPERATING / STATIONARY SCALE: 3" = 1'-0"

SECTION DETAILS : OPERATING / STATIONARY WITH CONTEMPORARY STOPS SCALE: 3" = 1'-0"

**ELEVATIONS: CASING OPTIONS** 

SCALE: 3" = 1'-0"

SECTION DETAILS: MULLIONS