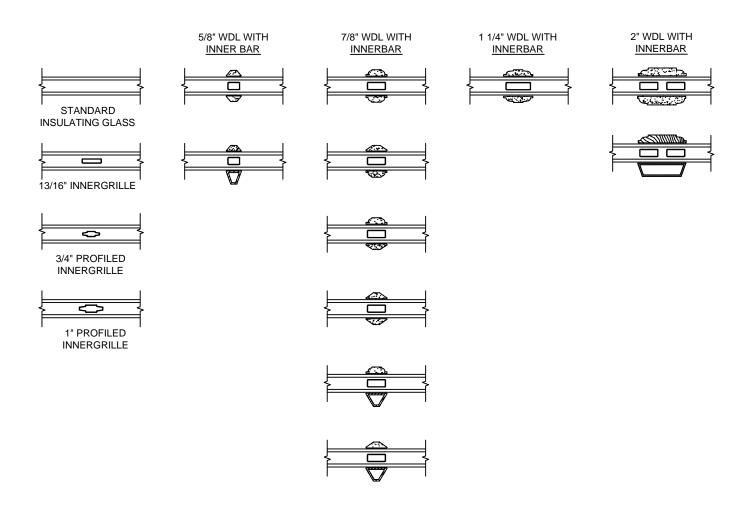

SCALE: 3" = 1'-0"

HORIZONTAL MULLION STATIONARY/OPERATOR

VERTICAL MULLION STATIONARY/STATIONARY

VERTICAL MULLION
OPERATOR WITH 2" SPREAD MULL

SECTION DETAILS : GLASS STOP & DIVIDED LITE OPTIONS

SCALE: 3" = 1'-0"

#### NOTE:

<sup>\*</sup> ALL WDL OPTIONS CAN BE ORDERED WITH OR WITHOUT INNER BAR