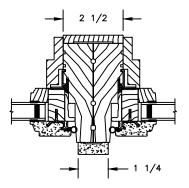

SCALE: 3" = 1'-0"

HORIZONTAL MULLION STATIONARY/OPERATOR

VERTICAL MULLION STATIONARY/STATIONARY

VERTICAL MULLION
OPERATOR WITH 2" SPREAD MULL

SECTION DETAILS : GLASS STOP & DIVIDED LITE OPTIONS

SCALE: 3" = 1'-0"