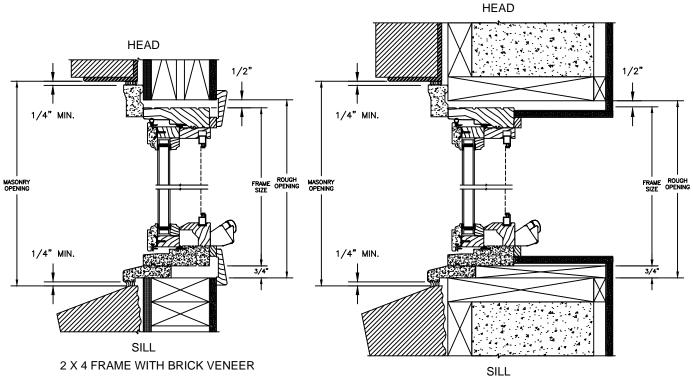

### LEGEND AWNING

SECTION DETAILS: CONSTRUCTION

SCALE: 2" = 1'-0"

8" CONCRETEBLOCK WALL WITH BRICK VENEER

8" CONCRETE BLOCK WALL WITH BRICK VENEER