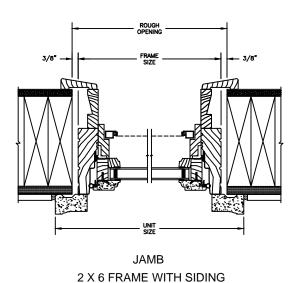

### LEGEND AWNING

SECTION DETAILS : CONSTRUCTION

SCALE: 2" = 1'-0"

NOTE .

THE ABOVE WALL SECTIONS REPRESENT TYPICAL WALL CONDITIONS, THESE DETAILS ARE NOT INTENDED AS INSTALLATIONS INSTRUCTIONS. PLEASE REFER TO THE INSTALLATION INSTRUCTIONS PROVIDED WITH THE PURCHASED UNITS.