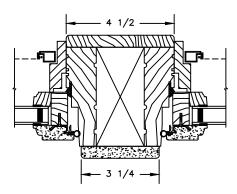

SCALE: 3" = 1'-0"

HORIZONTAL MULLION STATIONARY/OPERATOR

VERTICAL MULLION STATIONARY/STATIONARY

VERTICAL MULLION
OPERATOR WITH 2" SPREAD MULL

SECTION DETAILS : GLASS STOP & DIVIDED LITE OPTIONS

SCALE: 3" = 1'-0"