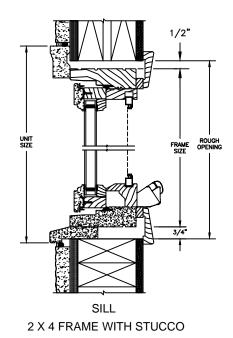

### LEGEND AWNING

SECTION DETAILS: CONSTRUCTION

SCALE: 2" = 1'-0"

8" CONCRETEBLOCK WALL WITH BRICK VENEER

8" CONCRETE BLOCK WALL WITH BRICK VENEER

#### NOTE:

THE ABOVE WALL SECTIONS REPRESENT TYPICAL WALL CONDITIONS, THESE DETAILS ARE NOT INTENDED AS INSTALLATIONS INSTRUCTIONS. PLEASE REFER TO THE INSTALLATION INSTRUCTIONS PROVIDED WITH THE PURCHASED UNITS.