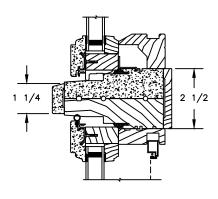

SCALE: 3" = 1'-0"

HORIZONTAL MULLION STATIONARY/OPERATOR

VERTICAL MULLION STATIONARY/STATIONARY

VERTICAL MULLION
OPERATOR WITH 2" SPREAD MULL

SECTION DETAILS : GLASS STOP & DIVIDED LITE OPTIONS

SCALE: 3" = 1'-0"