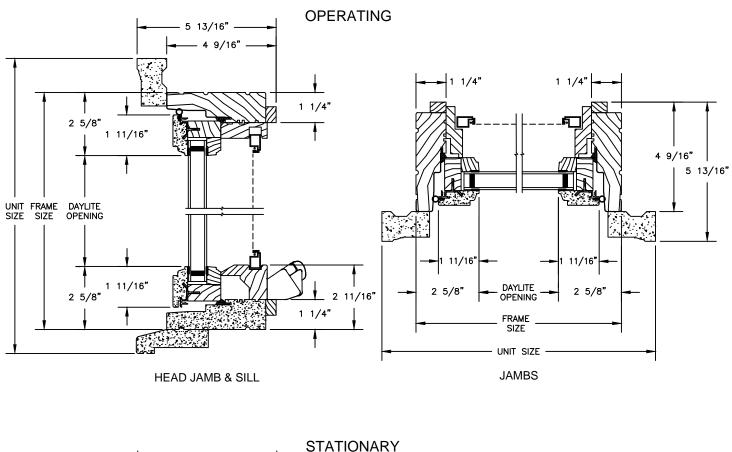

## Legend Series

LEGEND AWNING

SECTION DETAILS : OPERATING / STATIONARY SCALE: 3" = 1'-0"

HEAD JAMB & SILL

SECTION DETAILS : OPERATING / STATIONARY WITH CONTEMPORARY STOPS SCALE: 3" = 1'-0"

HEAD JAMB & SILL