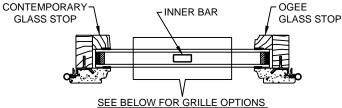

SECTION DETAILS : GLASS STOP & DIVIDED LITE OPTIONS SCALE: 3" = 1'-0"

AVAILABLE STYLES

🛆 - PUTTY

✓ - TALL PUTTY

🖳 - OGEE

3/4" PROFILED

INNERGRILLE

|        | <u> </u> |  |
|--------|----------|--|
| $\sum$ |          |  |
|        | $\nabla$ |  |