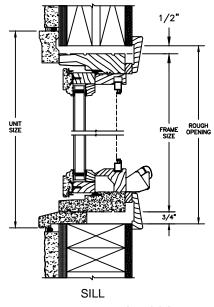

SECTION DETAILS : CONSTRUCTION SCALE: 2" = 1'-0"

JAMB 8" CONCRETE BLOCK WALL WITH BRICK VENEER

NOTE :

THE ABOVE WALL SECTIONS REPRESENT TYPICAL WALL CONDITIONS, THESE DETAILS ARE NOT INTENDED AS INSTALLATIONS INSTRUCTIONS. PLEASE REFER TO THE INSTALLATION INSTRUCTIONS PROVIDED WITH THE PURCHASED UNITS.