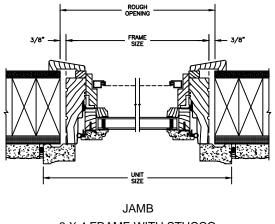

# Legend Series

SECTION DETAILS : CONSTRUCTION SCALE: 2" = 1'-0"

2 X 6 FRAME WITH SIDING

2 X 4 FRAME WITH STUCCO

2 X 6 FRAME WITH SIDING

2 X 4 FRAME WITH STUCCO

NOTE :

THE ABOVE WALL SECTIONS REPRESENT TYPICAL WALL CONDITIONS, THESE DETAILS ARE NOT INTENDED AS INSTALLATIONS INSTRUCTIONS. PLEASE REFER TO THE INSTALLATION INSTRUCTIONS PROVIDED WITH THE PURCHASED UNITS.