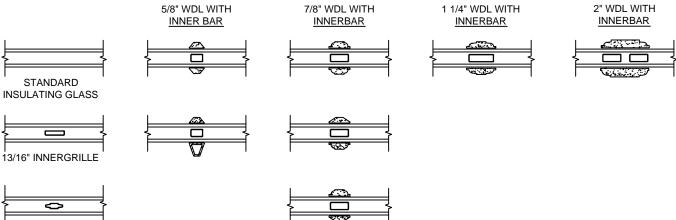

SECTION DETAILS : GLASS STOP & DIVIDED LITE OPTIONS SCALE: 3" = 1'-0"

AVAILABLE STYLES

🛆 - PUTTY

✓ - TALL PUTTY

🖳 - OGEE

3/4" PROFILED

INNERGRILLE

|        | <u> </u> |  |
|--------|----------|--|
| $\sum$ |          |  |
|        | $\nabla$ |  |