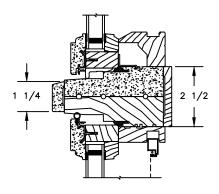

ELEVATIONS : CASING OPTIONS SCALE: 3" = 1'-0"

SECTION DETAILS : MULLIONS SCALE: 3" = 1'-0"

HORIZONTAL MULLION STATIONARY/OPERATOR

VERTICAL MULLION STATIONARY/STATIONARY

VERTICAL MULLION OPERATOR WITH 2" SPREAD MULL