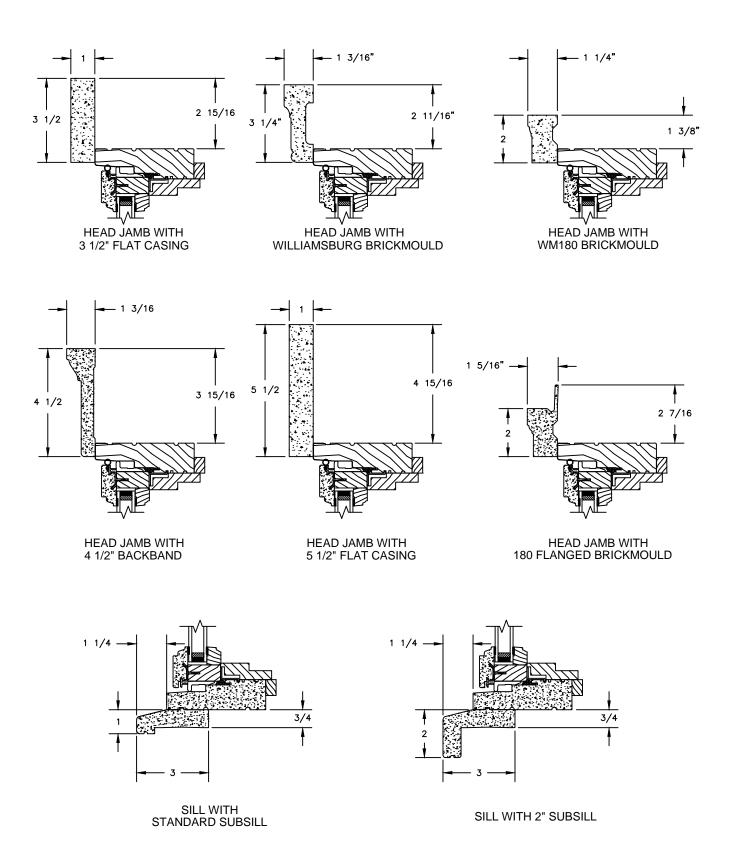

## Legend Series

LEGEND AWNING

SECTION DETAILS : OPERATING / STATIONARY SCALE: 3" = 1'-0"

HEAD JAMB & SILL

SECTION DETAILS : OPERATING / STATIONARY WITH CONTEMPORARY STOPS SCALE: 3" = 1'-0"

HEAD JAMB & SILL