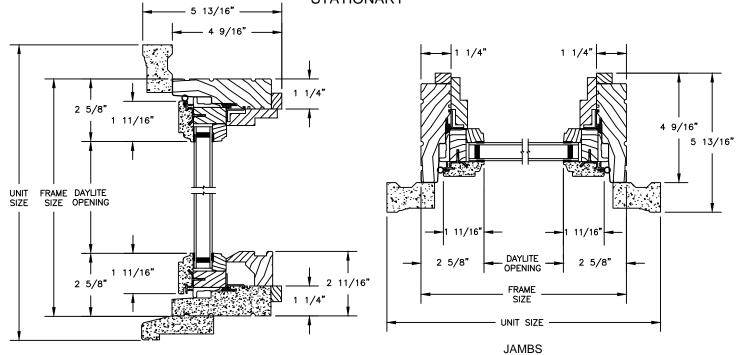

## Legend Series

LEGEND AWNING

SECTION DETAILS : OPERATING / STATIONARY SCALE: 3" = 1'-0"

HEAD JAMB & SILL

SECTION DETAILS : OPERATING / STATIONARY WITH CONTEMPORARY STOPS SCALE: 3" = 1'-0"

HEAD JAMB & SILL