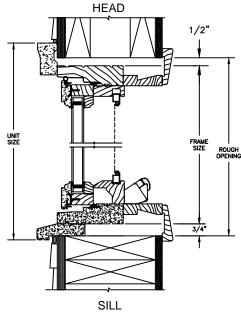

# Legend Series

SECTION DETAILS : CONSTRUCTION SCALE: 2" = 1'-0"

2 X 6 FRAME WITH SIDING

2 X 4 FRAME WITH STUCCO

2 X 6 FRAME WITH SIDING

2 X 4 FRAME WITH STUCCO

NOTE :

THE ABOVE WALL SECTIONS REPRESENT TYPICAL WALL CONDITIONS, THESE DETAILS ARE NOT INTENDED AS INSTALLATIONS INSTRUCTIONS. PLEASE REFER TO THE INSTALLATION INSTRUCTIONS PROVIDED WITH THE PURCHASED UNITS.