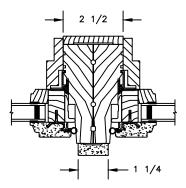

ELEVATIONS : CASING OPTIONS SCALE: 3" = 1'-0"

SECTION DETAILS : MULLIONS SCALE: 3" = 1'-0"

HORIZONTAL MULLION STATIONARY/OPERATOR

VERTICAL MULLION STATIONARY/STATIONARY

VERTICAL MULLION OPERATOR WITH 2" SPREAD MULL