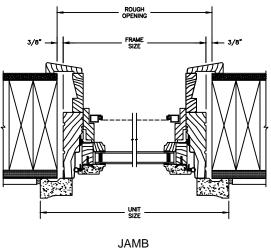

# Legend Series

SECTION DETAILS : CONSTRUCTION SCALE: 2" = 1'-0"

2 X 6 FRAME WITH SIDING

2 X 4 FRAME WITH STUCCO

2 X 6 FRAME WITH SIDING

2 X 4 FRAME WITH STUCCO

NOTE :

THE ABOVE WALL SECTIONS REPRESENT TYPICAL WALL CONDITIONS, THESE DETAILS ARE NOT INTENDED AS INSTALLATIONS INSTRUCTIONS. PLEASE REFER TO THE INSTALLATION INSTRUCTIONS PROVIDED WITH THE PURCHASED UNITS.