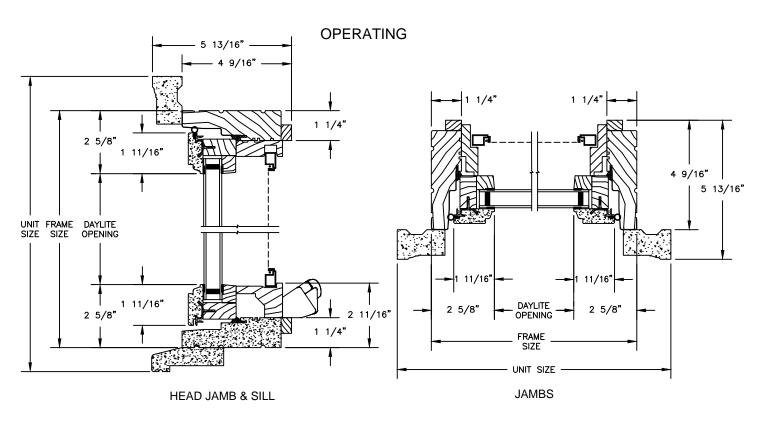

## Legend Series

LEGEND AWNING

SECTION DETAILS : OPERATING / STATIONARY SCALE: 3" = 1'-0"

HEAD JAMB & SILL

SECTION DETAILS : OPERATING / STATIONARY WITH CONTEMPORARY STOPS SCALE: 3" = 1'-0"

HEAD JAMB & SILL