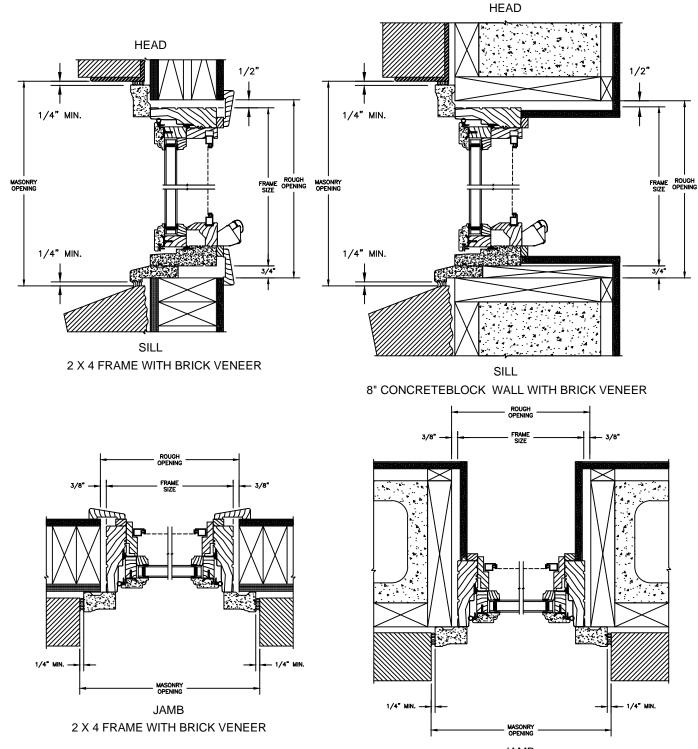

SECTION DETAILS : CONSTRUCTION SCALE: 2" = 1'-0"

JAMB 8" CONCRETE BLOCK WALL WITH BRICK VENEER

NOTE :

THE ABOVE WALL SECTIONS REPRESENT TYPICAL WALL CONDITIONS, THESE DETAILS ARE NOT INTENDED AS INSTALLATIONS INSTRUCTIONS. PLEASE REFER TO THE INSTALLATION INSTRUCTIONS PROVIDED WITH THE PURCHASED UNITS.