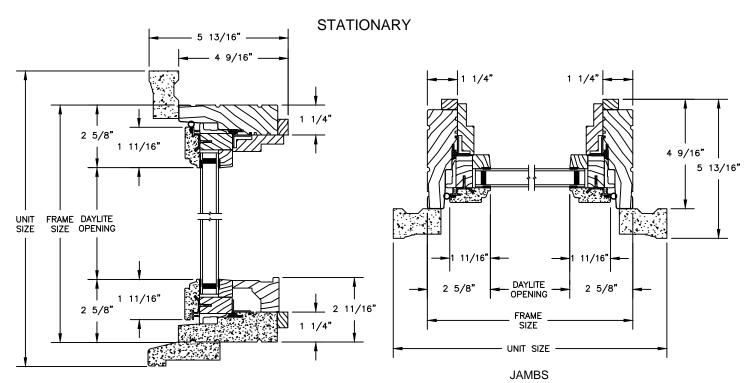

## Legend Series

LEGEND AWNING

SECTION DETAILS : OPERATING / STATIONARY SCALE: 3" = 1'-0"

HEAD JAMB & SILL

SECTION DETAILS : OPERATING / STATIONARY WITH CONTEMPORARY STOPS SCALE: 3" = 1'-0"

HEAD JAMB & SILL