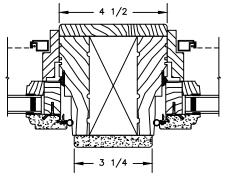

ELEVATIONS : CASING OPTIONS SCALE: 3" = 1'-0"

SECTION DETAILS : MULLIONS SCALE: 3" = 1'-0"

HORIZONTAL MULLION STATIONARY/OPERATOR

VERTICAL MULLION STATIONARY/STATIONARY

VERTICAL MULLION OPERATOR WITH 2" SPREAD MULL