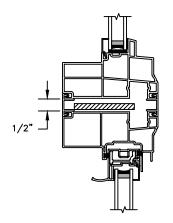

SECTION DETAILS SCALE: 3" = 1'-0"

HEAD JAMB & SILL

JAMBS

SECTION DETAILS: MULLIONS SCALE: 3" = 1'-0"

HORIZONTAL 1/2" MULLION FIXED/OPERATOR

HORIZONTAL 1/2" MULLION FIXED/FIXED

VERTICAL 1/2" MULLION OPERATOR/FIXED