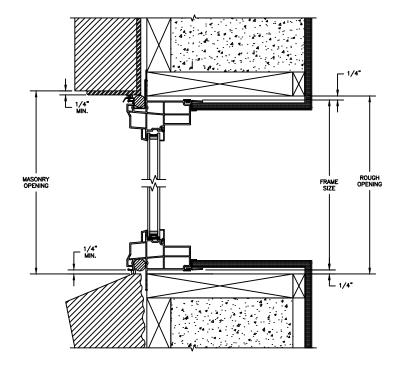

SECTION DETAILS : CONSTRUCTION SCALE: 2" = 1'-0"

HEAD JAMB & SILL 2 X 4 FRAME WITH BRICK VENEER

JAMBS 2 X 4 FRAME WITH BRICK VENEER

HEAD JAMB & SILL 8" CONCRETE BLOCK WALL WITH BRICK VENEER

JAMBS 8" CONCRETE BLOCK WALL WITH BRICK VENEER

NOTE : THE ABOVE WALL SECTIONS REPRESENT TYPICAL WALL CONDITIONS, THESE DETAILS ARE NOT INTENDED AS INSTALLATIONS INSTRUCTIONS. PLEASE REFER TO THE INSTALLATION INSTRUCTIONS PROVIDED WITH THE PURCHASED UNITS.