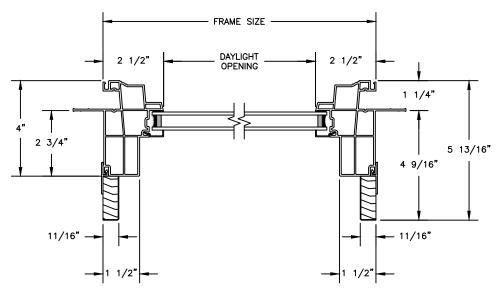

SECTION DETAILS SCALE: 3" = 1'-0"

HEAD JAMB & SILL

JAMBS

SECTION DETAILS: MULLIONS SCALE: 3" = 1'-0"

HORIZONTAL 1/2" MULLION FIXED/OPERATOR

HORIZONTAL 1/2" MULLION FIXED/FIXED

VERTICAL 1/2" MULLION OPERATOR/FIXED