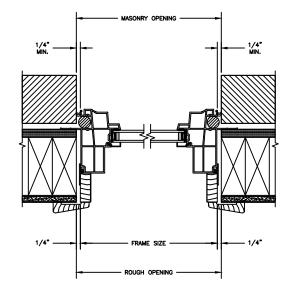

SECTION DETAILS : CONSTRUCTION SCALE: 2" = 1'-0"

HEAD JAMB & SILL 2 X 4 FRAME WITH BRICK VENEER

JAMBS 2 X 4 FRAME WITH BRICK VENEER

HEAD JAMB & SILL 8" CONCRETE BLOCK WALL WITH BRICK VENEER

JAMBS 8" CONCRETE BLOCK WALL WITH BRICK VENEER

NOTE : THE ABOVE WALL SECTIONS REPRESENT TYPICAL WALL CONDITIONS, THESE DETAILS ARE NOT INTENDED AS INSTALLATIONS INSTRUCTIONS. PLEASE REFER TO THE INSTALLATION INSTRUCTIONS PROVIDED WITH THE PURCHASED UNITS.