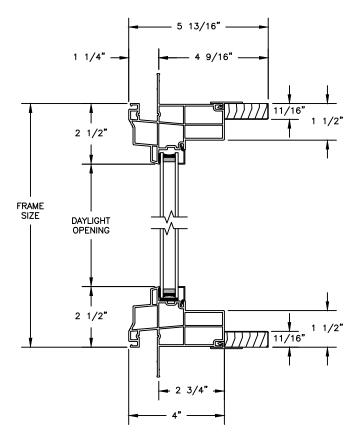

SECTION DETAILS SCALE: 3" = 1'-0"

HEAD JAMB & SILL

JAMBS

SECTION DETAILS: MULLIONS SCALE: 3" = 1'-0"

HORIZONTAL 1/2" MULLION FIXED/OPERATOR

HORIZONTAL 1/2" MULLION FIXED/FIXED

VERTICAL 1/2" MULLION OPERATOR/FIXED