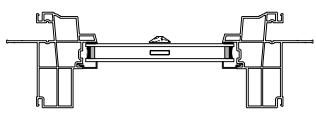

VERTICAL 1/2" MULLION FIXED/FIXED

SECTION DETAILS : DIVIDED LITE OPTIONS SCALE: 3" = 1'-0"

INSULATING GLASS

3/4" PROFILED INNERGRILLE

7/8" PUTTY WDL WITH INNERBAR

7/8" PUTTY WDL (EXTERIOR ONLY) WITH 13/16" FLAT INNERGRILLE

5/8" PUTTY WDL WITH INNERBAR

5/8" PUTTY WDL (EXTERIOR ONLY) WITH 5/8" FLAT INNERGRILLE

SECTION DETAILS : CONSTRUCTION SCALE: 2" = 1'-0"

HEAD JAMB & SILL 2 X 6 FRAME WITH SIDING

JAMBS 2 X 6 FRAME WITH SIDING