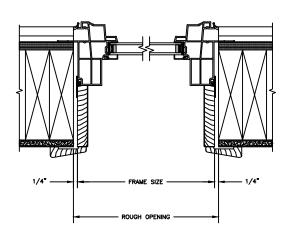

SECTION DETAILS SCALE: 3" = 1'-0"

HEAD JAMB & SILL

JAMBS

SECTION DETAILS: MULLIONS SCALE: 3" = 1'-0"

HORIZONTAL 1/2" MULLION FIXED/OPERATOR

HORIZONTAL 1/2" MULLION FIXED/FIXED

VERTICAL 1/2" MULLION OPERATOR/FIXED

VERTICAL 1/2" MULLION FIXED/FIXED

SECTION DETAILS : DIVIDED LITE OPTIONS SCALE: 3" = 1'-0"

INSULATING GLASS

3/4" PROFILED INNERGRILLE

7/8" PUTTY WDL WITH INNERBAR

7/8" PUTTY WDL (EXTERIOR ONLY) WITH 13/16" FLAT INNERGRILLE