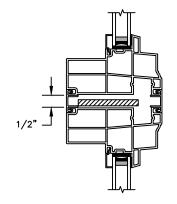

SECTION DETAILS SCALE: 3" = 1'-0"

HEAD JAMB & SILL

JAMBS

SECTION DETAILS: MULLIONS SCALE: 3" = 1'-0"

HORIZONTAL 1/2" MULLION FIXED/OPERATOR

HORIZONTAL 1/2" MULLION FIXED/FIXED

VERTICAL 1/2" MULLION OPERATOR/FIXED