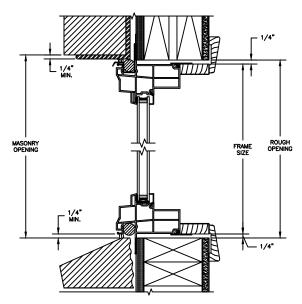

SECTION DETAILS : CONSTRUCTION SCALE: 2" = 1'-0"

HEAD JAMB & SILL 2 X 4 FRAME WITH BRICK VENEER

JAMBS 2 X 4 FRAME WITH BRICK VENEER

HEAD JAMB & SILL 8" CONCRETE BLOCK WALL WITH BRICK VENEER

JAMBS 8" CONCRETE BLOCK WALL WITH BRICK VENEER

NOTE : THE ABOVE WALL SECTIONS REPRESENT TYPICAL WALL CONDITIONS, THESE DETAILS ARE NOT INTENDED AS INSTALLATIONS INSTRUCTIONS. PLEASE REFER TO THE INSTALLATION INSTRUCTIONS PROVIDED WITH THE PURCHASED UNITS.