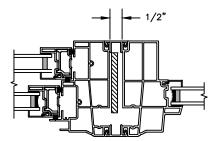

SECTION DETAILS SCALE: 3" = 1'-0"

HEAD JAMB & SILL

JAMBS

SECTION DETAILS: MULLIONS SCALE: 3" = 1'-0"

HORIZONTAL 1/2" MULLION FIXED/OPERATOR

HORIZONTAL 1/2" MULLION FIXED/FIXED

VERTICAL 1/2" MULLION OPERATOR/FIXED