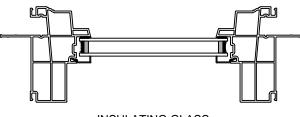

VERTICAL 1/2" MULLION FIXED/FIXED

SECTION DETAILS : DIVIDED LITE OPTIONS SCALE: 3" = 1'-0"

INSULATING GLASS

3/4" PROFILED INNERGRILLE

7/8" PUTTY WDL WITH INNERBAR

7/8" PUTTY WDL (EXTERIOR ONLY) WITH 13/16" FLAT INNERGRILLE