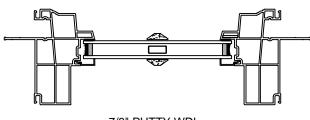

VERTICAL 1/2" MULLION FIXED/FIXED

SECTION DETAILS : DIVIDED LITE OPTIONS SCALE: 3" = 1'-0"

INSULATING GLASS

3/4" PROFILED INNERGRILLE

7/8" PUTTY WDL WITH INNERBAR

7/8" PUTTY WDL (EXTERIOR ONLY) WITH 13/16" FLAT INNERGRILLE

5/8" PUTTY WDL WITH INNERBAR

5/8" PUTTY WDL (EXTERIOR ONLY) WITH 5/8" FLAT INNERGRILLE

SECTION DETAILS : CONSTRUCTION SCALE: 2" = 1'-0"

HEAD JAMB & SILL 2 X 6 FRAME WITH SIDING

JAMBS 2 X 6 FRAME WITH SIDING