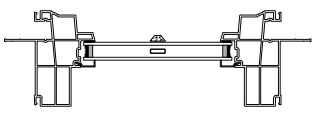

VERTICAL 1/2" MULLION FIXED/FIXED

SECTION DETAILS : DIVIDED LITE OPTIONS SCALE: 3" = 1'-0"

INSULATING GLASS

3/4" PROFILED INNERGRILLE

7/8" PUTTY WDL WITH INNERBAR

7/8" PUTTY WDL (EXTERIOR ONLY) WITH 13/16" FLAT INNERGRILLE

5/8" PUTTY WDL WITH INNERBAR

5/8" PUTTY WDL (EXTERIOR ONLY) WITH 5/8" FLAT INNERGRILLE

SECTION DETAILS : CONSTRUCTION SCALE: 2" = 1'-0"

HEAD JAMB & SILL 2 X 6 FRAME WITH SIDING

JAMBS 2 X 6 FRAME WITH SIDING