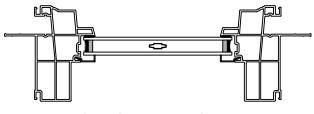

VERTICAL 1/2" MULLION FIXED/FIXED

SECTION DETAILS : DIVIDED LITE OPTIONS SCALE: 3" = 1'-0"

INSULATING GLASS

3/4" PROFILED INNERGRILLE

7/8" PUTTY WDL WITH INNERBAR

7/8" PUTTY WDL (EXTERIOR ONLY) WITH 13/16" FLAT INNERGRILLE

5/8" PUTTY WDL WITH INNERBAR

5/8" PUTTY WDL (EXTERIOR ONLY) WITH 5/8" FLAT INNERGRILLE

SECTION DETAILS : CONSTRUCTION SCALE: 2" = 1'-0"

HEAD JAMB & SILL 2 X 6 FRAME WITH SIDING

JAMBS 2 X 6 FRAME WITH SIDING