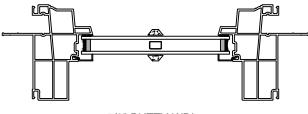

VERTICAL 1/2" MULLION FIXED/FIXED

SECTION DETAILS : DIVIDED LITE OPTIONS SCALE: 3" = 1'-0"

INSULATING GLASS

3/4" PROFILED INNERGRILLE

7/8" PUTTY WDL WITH INNERBAR

7/8" PUTTY WDL (EXTERIOR ONLY) WITH 13/16" FLAT INNERGRILLE

5/8" PUTTY WDL WITH INNERBAR

5/8" PUTTY WDL (EXTERIOR ONLY) WITH 5/8" FLAT INNERGRILLE

SECTION DETAILS : CONSTRUCTION SCALE: 2" = 1'-0"

HEAD JAMB & SILL 2 X 6 FRAME WITH SIDING

JAMBS 2 X 6 FRAME WITH SIDING