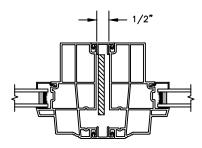

SECTION DETAILS SCALE: 3" = 1'-0"

HEAD JAMB & SILL

JAMBS

SECTION DETAILS: MULLIONS SCALE: 3" = 1'-0"

HORIZONTAL 1/2" MULLION FIXED/OPERATOR

HORIZONTAL 1/2" MULLION FIXED/FIXED

VERTICAL 1/2" MULLION OPERATOR/FIXED