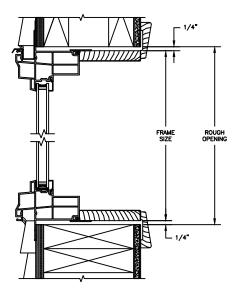

SECTION DETAILS SCALE: 3" = 1'-0"

HEAD JAMB & SILL

JAMBS

SECTION DETAILS: MULLIONS SCALE: 3" = 1'-0"

HORIZONTAL 1/2" MULLION FIXED/OPERATOR

HORIZONTAL 1/2" MULLION FIXED/FIXED

VERTICAL 1/2" MULLION OPERATOR/FIXED

HEAD JAMB & SILL 2 X 4 FRAME WITH STUCCO

JAMBS 2 X 4 FRAME WITH STUCCO

NOTE : THE ABOVE WALL SECTIONS REPRESENT TYPICAL WALL CONDITIONS, THESE DETAILS ARE NOT INTENDED AS INSTALLATIONS INSTRUCTIONS. PLEASE REFER TO THE INSTALLATION INSTRUCTIONS PROVIDED WITH THE PURCHASED UNITS.