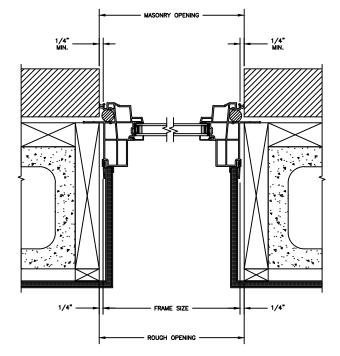

SECTION DETAILS : CONSTRUCTION SCALE: 2" = 1'-0"

HEAD JAMB & SILL 2 X 4 FRAME WITH BRICK VENEER

JAMBS 2 X 4 FRAME WITH BRICK VENEER

HEAD JAMB & SILL 8" CONCRETE BLOCK WALL WITH BRICK VENEER

JAMBS 8" CONCRETE BLOCK WALL WITH BRICK VENEER

NOTE : THE ABOVE WALL SECTIONS REPRESENT TYPICAL WALL CONDITIONS, THESE DETAILS ARE NOT INTENDED AS INSTALLATIONS INSTRUCTIONS. PLEASE REFER TO THE INSTALLATION INSTRUCTIONS PROVIDED WITH THE PURCHASED UNITS.