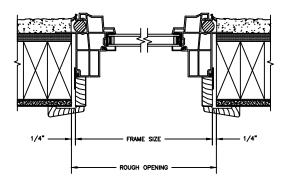

SECTION DETAILS : CONSTRUCTION SCALE: 2" = 1'-0"

HEAD JAMB & SILL 2 X 4 FRAME WITH BRICK VENEER

JAMBS 2 X 4 FRAME WITH BRICK VENEER

HEAD JAMB & SILL 8" CONCRETE BLOCK WALL WITH BRICK VENEER

JAMBS 8" CONCRETE BLOCK WALL WITH BRICK VENEER

NOTE : THE ABOVE WALL SECTIONS REPRESENT TYPICAL WALL CONDITIONS, THESE DETAILS ARE NOT INTENDED AS INSTALLATIONS INSTRUCTIONS. PLEASE REFER TO THE INSTALLATION INSTRUCTIONS PROVIDED WITH THE PURCHASED UNITS.