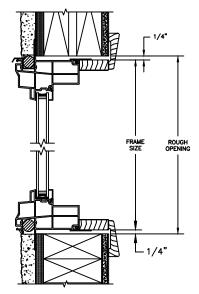

SECTION DETAILS : CONSTRUCTION SCALE: 2" = 1'-0"

HEAD JAMB & SILL 2 X 4 FRAME WITH BRICK VENEER

JAMBS 2 X 4 FRAME WITH BRICK VENEER

HEAD JAMB & SILL 8" CONCRETE BLOCK WALL WITH BRICK VENEER

JAMBS 8" CONCRETE BLOCK WALL WITH BRICK VENEER

NOTE : THE ABOVE WALL SECTIONS REPRESENT TYPICAL WALL CONDITIONS, THESE DETAILS ARE NOT INTENDED AS INSTALLATIONS INSTRUCTIONS. PLEASE REFER TO THE INSTALLATION INSTRUCTIONS PROVIDED WITH THE PURCHASED UNITS.