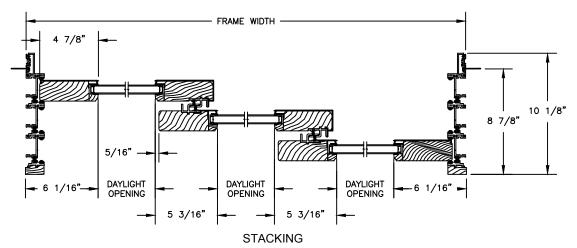

#### CLAD MULTI-SLIDE PATIO DOOR - NARROW

SECTION DETAILS SCALE: 1 1/2" = 1'-0"

OPERATING HEAD JAMB & STAGGERED SILL

OPERATING HEAD JAMB & FULL SILL