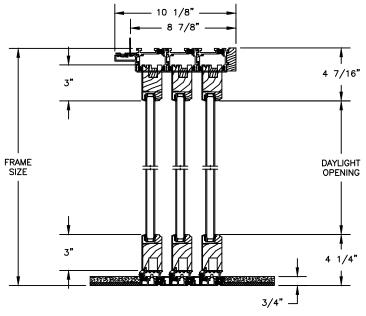

#### CLAD MULTI-SLIDE PATIO DOOR - NARROW

SECTION DETAILS SCALE: 1 1/2" = 1'-0"

OPERATING HEAD JAMB & STAGGERED SILL

OPERATING HEAD JAMB & FULL SILL