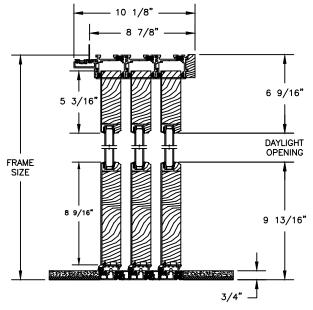

### CLAD MULTI-SLIDE PATIO DOOR - FRENCH

OPERATING HEAD JAMB & STAGGERED SILL

OPERATING HEAD JAMB & FULL SILL