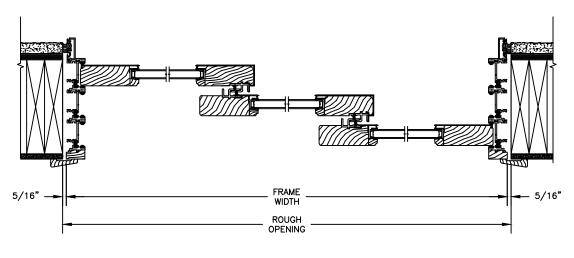

### CLAD MULTI-SLIDE PATIO DOOR - FRENCH

OPERATING HEAD JAMB & STAGGERED SILL

OPERATING HEAD JAMB & FULL SILL