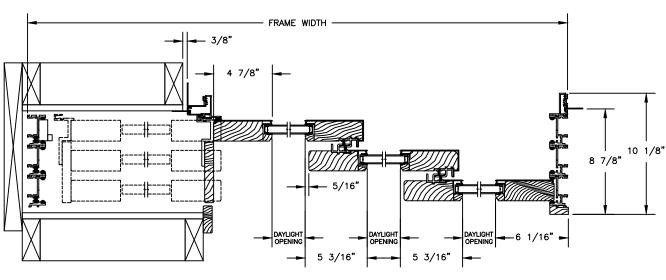

#### CLAD MULTI-SLIDE PATIO DOOR - NARROW

SECTION DETAILS SCALE: 1 1/2" = 1'-0"

OPERATING HEAD JAMB & STAGGERED SILL

OPERATING HEAD JAMB & FULL SILL