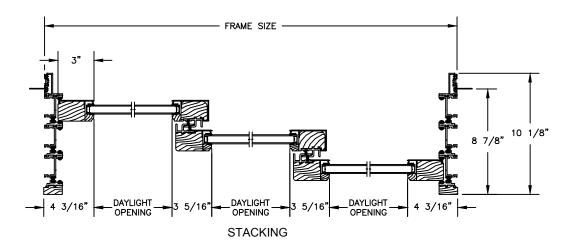

#### CLAD MULTI-SLIDE PATIO DOOR - NARROW

SECTION DETAILS SCALE: 1 1/2" = 1'-0"

OPERATING HEAD JAMB & STAGGERED SILL

OPERATING HEAD JAMB & FULL SILL