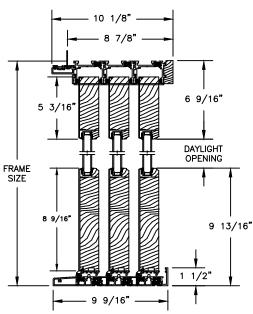

### CLAD MULTI-SLIDE PATIO DOOR - FRENCH

OPERATING HEAD JAMB & STAGGERED SILL

OPERATING HEAD JAMB & FULL SILL