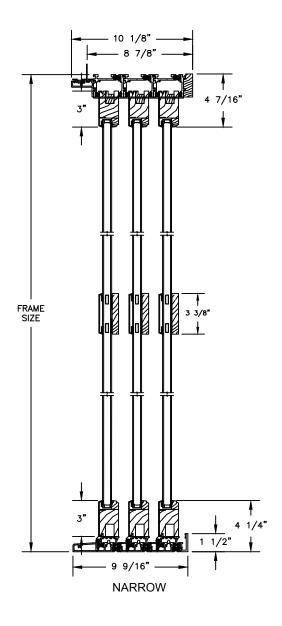

#### CLAD MULTI-SLIDE PATIO DOOR - NARROW

SECTION DETAILS SCALE: 1 1/2" = 1'-0"

OPERATING HEAD JAMB & STAGGERED SILL

OPERATING HEAD JAMB & FULL SILL