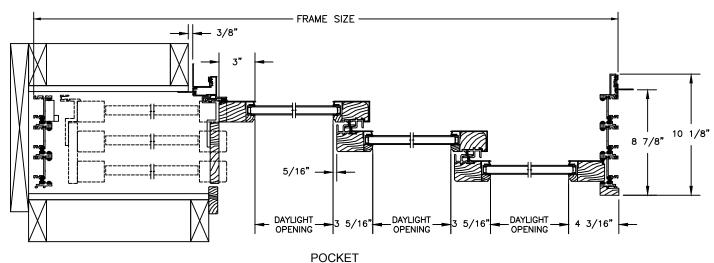

#### CLAD MULTI-SLIDE PATIO DOOR - NARROW

SECTION DETAILS SCALE: 1 1/2" = 1'-0"

OPERATING HEAD JAMB & STAGGERED SILL

OPERATING HEAD JAMB & FULL SILL