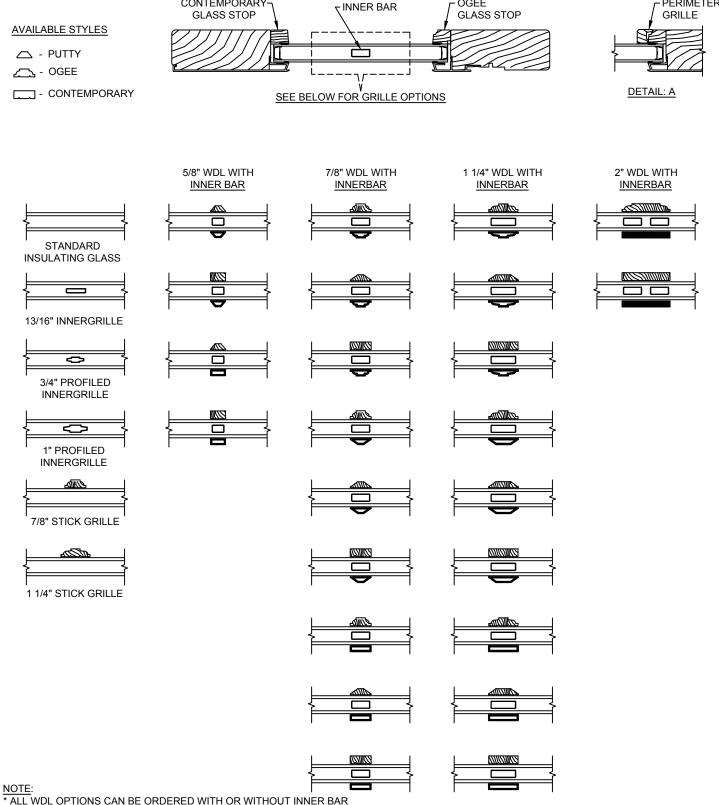

#### **CLAD PATIO DOOR - MULTI-SLIDE**

CONTEMPORARY:

SECTION DETAILS: GLASS STOP & DIVIDED LITE OPTIONS SCALE: 3" = 1'-0"

OGEE

PERIMETER

<sup>\*</sup> PERIMETER GRILLES ONLY AVAILABLE IN THE 7/8" AND 1 1/4" OGEE STYLE GLASS STOP (SEE DETAIL: A)