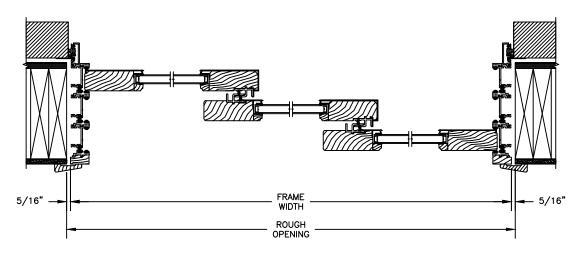

#### CLAD MULTI-SLIDE PATIO DOOR - NARROW

SECTION DETAILS SCALE: 1 1/2" = 1'-0"

OPERATING HEAD JAMB & STAGGERED SILL

OPERATING HEAD JAMB & FULL SILL