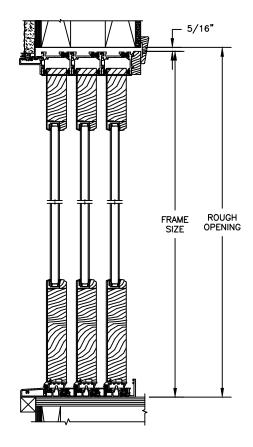

#### CLAD MULTI-SLIDE PATIO DOOR - NARROW

SECTION DETAILS SCALE: 1 1/2" = 1'-0"

OPERATING HEAD JAMB & STAGGERED SILL

OPERATING HEAD JAMB & FULL SILL