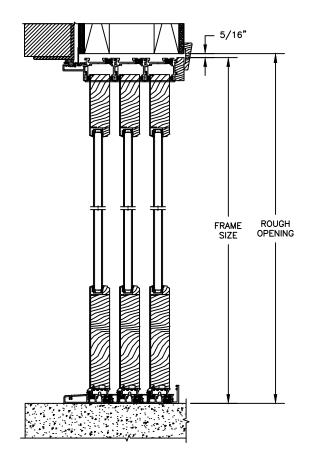

#### CLAD MULTI-SLIDE PATIO DOOR - NARROW

SECTION DETAILS SCALE: 1 1/2" = 1'-0"

OPERATING HEAD JAMB & STAGGERED SILL

OPERATING HEAD JAMB & FULL SILL