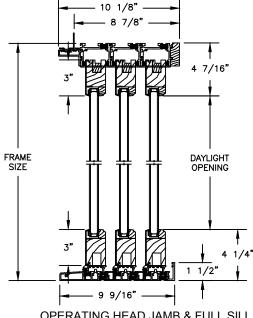

#### CLAD MULTI-SLIDE PATIO DOOR - NARROW

SECTION DETAILS SCALE: 1 1/2" = 1'-0"

OPERATING HEAD JAMB & STAGGERED SILL

OPERATING HEAD JAMB & FULL SILL