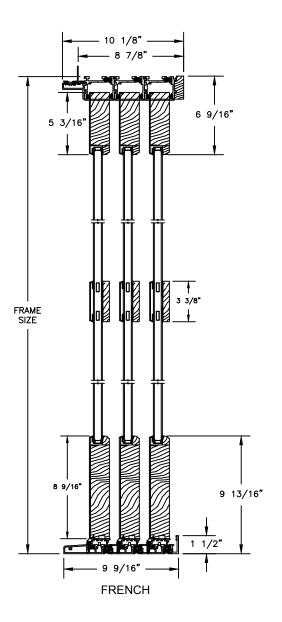

### CLAD MULTI-SLIDE PATIO DOOR - FRENCH

OPERATING HEAD JAMB & STAGGERED SILL

OPERATING HEAD JAMB & FULL SILL